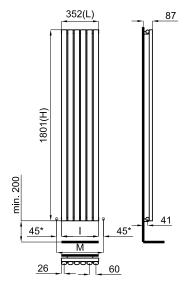

## **ESSENCE C**

Description

Water version (,). Towel warmers hangers included.

Finish

black 100093821

Other Finishes

chrome 100093830 white 100093805

Technical drawing

Dimensions in mm

Warranty:For a warranty or other information on this product, visit our Web address: www.noken.com

Legal disclaimer: All details provided by the NOKEN's Product has an information purpose without any contractual value. In order to obtain further information about the materials and their installation please visit our showrooms. NOKEN reserves the right to modify or delete any information on this site. The images and colours shown in this site may differ from the real ones.