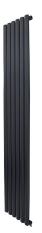

**Heated Tower Rail** 

(,)

## **ESSENCE C**

Description

Water version (,). Towel warmers hangers included.

Finish

black 100093821

Other Finishes

chrome 100093830 white 100093805

Technical drawing