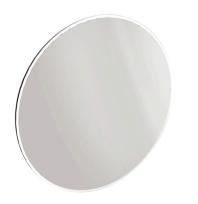

## Description

Ø60 cm Mirror with lacquered wood frame

noke

PORCELANOSA BATHROOMS