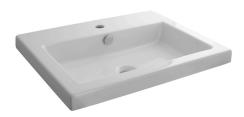

## Description

 $60x45\ cm.$  wall hung basin with fixing kit 100041225 - N421040000 with overflow.

Finish

white 100090017

Certifications and quality characteristiques

Technical drawing

Dimensions in mm

Warranty:For a warranty or other information on this product, visit our Web address: www.noken.com