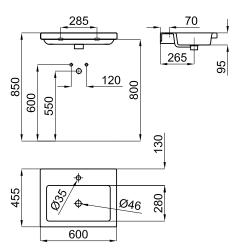

## Description

 $60x45\ cm.$  wall hung basin with fixing kit 100041225 - N421040000 with overflow.

Finish

white 100090017

Certifications and quality characteristiques

Technical drawing

Dimensions in mm

Warranty:For a warranty or other information on this product, visit our Web address: www.noken.com