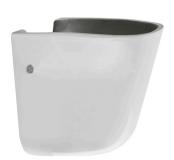

Washbasins and Worktops CITY N

Description

Semi-pedestal with fixing kit 100040452 - N301150000.

Finish

white 100066278

Technical drawing

Dimensions in mm

240