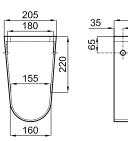

Washbasins and Worktops CITY N

Description

Semi-pedestal with fixing kit 100040452 - N301150000.

Finish

white 100066278

Technical drawing

Dimensions in mm

240