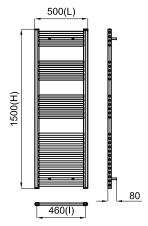

**Heated Tower Rail** 

(,)

**CONTRACTS** 

Description

500x1500 mm water version (,)

Finish

chrome 100066007

Other Finishes

white 100066017

Technical drawing

Dimensions in mm

Warranty:For a warranty or other information on this product, visit our Web address: www.noken.com

Legal disclaimer: All details provided by the NOKEN's Product has an information purpose without any contractual value. In order to obtain further information about the materials and their installation please visit our showrooms. NOKEN reserves the right to modify or delete any information on this site. The images and colours shown in this site may differ from the real ones.