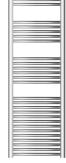

**Heated Tower Rail** 

(,)

**CONTRACTS** 

Description

500x1500 mm water version (,)

Finish

chrome 100066007

Other Finishes