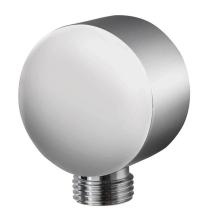

Bathroom Taps

EX

Description

LIBERTY - Shower outlet elbow

## Finish

chrome 100064216