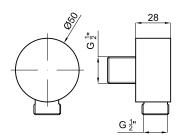

## **Other Finishes**

black 100213267

copper 100280770

100281757

titanium 100280764

Certifications and quality characteristiques

Technical drawing

Dimensions in mm