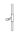

## Description

NK SHOWER PACK. Includes handshower bar with bracket, 1-function COTA handshower 100038634-N158760001 and flexible hose 100137848 - N199999490

#### Finish

chrome 100063935