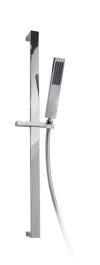

## Description

NK SHOWER PACK. Includes handshower bar with bracket, 1-function COTA handshower 100038634-N158760001 and flexible hose 100137848 - N199999490

#### Finish

chrome 100063935

#### Other Finishes

black 100213255

titanium 100280730

1

copper 100280693

brus 1002

brushed titanium 100280753

Technical drawing