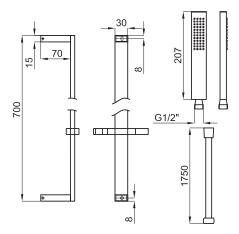

## Description

NK SHOWER PACK. Includes handshower bar with bracket, 1-function COTA handshower 100038634-N158760001 and flexible hose 100137848 - N199999490

Dimensions in mm

Warranty:For a warranty or other information on this product, visit our Web address: www.noken.com

Legal disclaimer: All details provided by the NOKEN's Product has an information purpose without any contractual value. In order to obtain further information about the materials and their installation please visit our showrooms. NOKEN reserves the right to modify or delete any information on this site. The images and colours shown in this site may differ from the real ones.