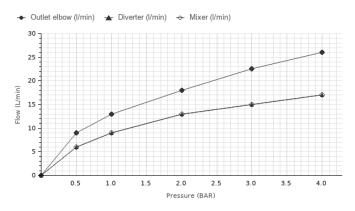

## Certifications and quality characteristiques

| Flow | rate | diad | ram | me |
|------|------|------|-----|----|

| Pressure (bar)                     | 0 | 0.5 | 1  | 2  | 3    | 4  |
|------------------------------------|---|-----|----|----|------|----|
| Flow - Outlet elbow (I/min) (±15%) | 0 | 9   | 13 | 18 | 22.5 | 26 |
| Flow - Diverter (I/min) (±15%)     | 0 | 6   | 9  | 13 | 15   | 17 |
| Flow - Mixer (I/min) (±15%)        | 0 | 6   | 9  | 13 | 15   | 17 |