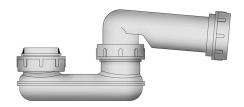

## Finish

chrome 100060498

Technical drawing

Dimensions in mm

Description

Bath trap NEXT D40

Finish

white 100158208