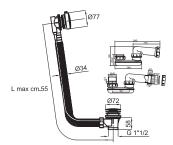

PACK: 100060498 | COMPONENT: 250023888

Baths

Description

L-58 NEXT Bath waste and overflow set

Finish

chrome 250023888

Technical drawing

Dimensions in mm