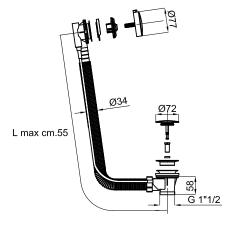

PACK: 100060498 | COMPONENT: 250023888

Baths

Description

L-58 NEXT Bath waste and overflow set

Finish

chrome 250023888

Technical drawing

Dimensions in mm