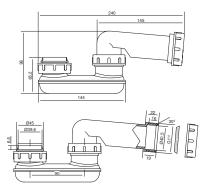

## Description

L-58 NEXT Bath waste and overflow set including bath trap - drain flow rate without syphon:>60 L/min. Drain flow rate with syphon:>48 L/min. Overflow flow rate:>36 L/min

## Finish

chrome 100060498

Technical drawing

Dimensions in mm

Description

Bath trap NEXT D40

Finish

white 100158208