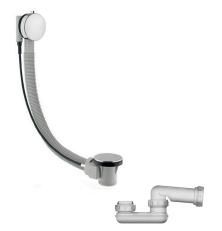

## Description

L-58 NEXT Bath waste and overflow set including bath trap - drain flow rate without syphon:>60 L/min. Drain flow rate with syphon:>48 L/min. Overflow flow rate:>36 L/min

## Finish

chrome 100060498

Technical drawing

Dimensions in mm

Description

Bath trap NEXT D40

Finish

white 100158208