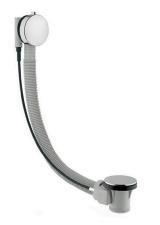

PACK: 100060498 | COMPONENT: 250023888

Baths

Description

L-58 NEXT Bath waste and overflow set

Finish

chrome 250023888

Technical drawing

Dimensions in mm