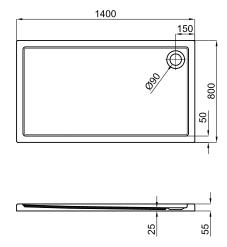

**Shower Trays WORK** 

Description

140x80 LIGHT shower tray.

Finish

white 100053977

Technical drawing

Dimensions in mm

Warranty:For a warranty or other information on this product, visit our Web address: www.noken.com