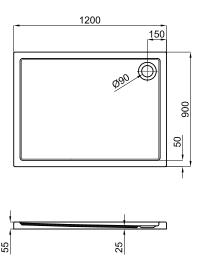

Shower Trays WORK

Description

120x90 LIGHT shower tray.

Finish

١

white 100053975

Technical drawing

Dimensions in mm