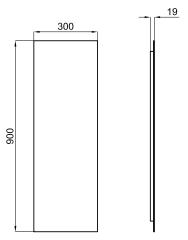

## **SMART LINE**

Description

30x90 cm polished border

Finish

mirror 100042620

Technical drawing

Dimensions in mm

Warranty:For a warranty or other information on this product, visit our Web address: www.noken.com