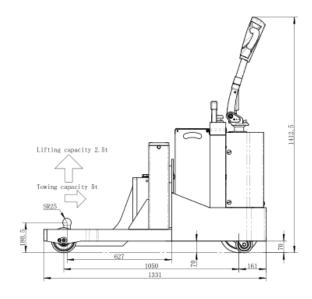

#### **DRAWINGS**

### **SPECIFICATIONS**

| Identification    | Product model                                   |       | SLXTB30         |
|-------------------|-------------------------------------------------|-------|-----------------|
|                   | Power supply                                    |       | Electric        |
|                   | Operating type                                  |       | Pedestrian      |
|                   | Lifting capacity                                | Kg    | 2500kg          |
|                   | Towing capacity                                 | Kg    | 3000kg          |
|                   | Draw-bar-pull At the                            | Kg    | 97.6kg          |
|                   | Weight (without battery)                        | Kg    | 435             |
| Wheel             | Tires                                           | 2     | Polyurethane    |
|                   | Tire size drive end                             | mm    | 230x75          |
|                   | Tire size load end                              | mm    | 150x60          |
|                   | Balancing wheel size                            | mm    | 100x50          |
|                   | Wheels number (x=drive<br>wheel) drive end/load |       | 1x-2/4          |
|                   | Tread width drive end                           | mm    | 400             |
|                   | Tread width load end                            | mm    | 568             |
| Dimensions        | Total height                                    | h1 mm | 1400            |
|                   | Lift height                                     | h3 mm | 170             |
|                   | Height of handle in drive position (Max/Min)    | h6 mm | 1350/800        |
|                   | Overall length                                  | L1 mm | 1227            |
|                   | Overall width                                   | b1 mm | 850             |
|                   | Minimum ground                                  | m mm  | 70              |
|                   | Turning radius                                  | Wa mm | 1200            |
| Performance       | Travel speed                                    | km/h  | 5.2/6           |
|                   | Lift speed                                      | mm/s  | 40/50           |
|                   | Lowering speed                                  | mm/s  | 50/40           |
|                   | Max gradeability                                | %     | 8/15            |
|                   | Service brake                                   |       | Electromagnetic |
| Electric<br>Motor | Drive motor rating                              | kW    | AC1.5           |
|                   | Lift motor rating                               | kW    | 2.2             |
|                   | Battery voltage /                               | V/Ah  | 24/210          |
|                   | Battery weight                                  | Kg    | 195             |
| Others            | Type of drive control                           |       | MOSFET Control  |
|                   | Noise level at operator's                       | dB(A) | 70              |