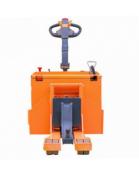

# Electric Towing Tractor 6,500lbs capacity

## Electric Towing Tractor 6,500lbs capacity