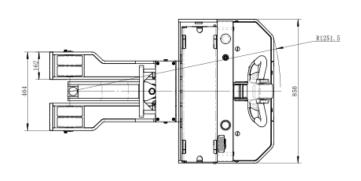

#### **DRAWINGS**

### **SPECIFICATIONS**

| Identification    | Product model                                   |       | SLXTB30         |
|-------------------|-------------------------------------------------|-------|-----------------|
|                   | Power supply                                    |       | Electric        |
|                   | Operating type                                  |       | Pedestrian      |
|                   | Lifting capacity                                | Kg    | 2500kg          |
|                   | Towing capacity                                 | Kg    | 3000kg          |
|                   | Draw-bar-pull At the                            | Kg    | 97.6kg          |
|                   | Weight (without battery)                        | Kg    | 435             |
| Wheel             | Tires                                           | 2     | Polyurethane    |
|                   | Tire size drive end                             | mm    | 230x75          |
|                   | Tire size load end                              | mm    | 150x60          |
|                   | Balancing wheel size                            | mm    | 100x50          |
|                   | Wheels number (x=drive<br>wheel) drive end/load |       | 1x-2/4          |
|                   | Tread width drive end                           | mm    | 400             |
|                   | Tread width load end                            | mm    | 568             |
| Dimensions        | Total height                                    | h1 mm | 1400            |
|                   | Lift height                                     | h3 mm | 170             |
|                   | Height of handle in drive position (Max/Min)    | h6 mm | 1350/800        |
|                   | Overall length                                  | L1 mm | 1227            |
|                   | Overall width                                   | b1 mm | 850             |
|                   | Minimum ground                                  | m mm  | 70              |
|                   | Turning radius                                  | Wa mm | 1200            |
| Performance       | Travel speed                                    | km/h  | 5.2/6           |
|                   | Lift speed                                      | mm/s  | 40/50           |
|                   | Lowering speed                                  | mm/s  | 50/40           |
|                   | Max gradeability                                | %     | 8/15            |
|                   | Service brake                                   |       | Electromagnetic |
| Electric<br>Motor | Drive motor rating                              | kW    | AC1.5           |
|                   | Lift motor rating                               | kW    | 2.2             |
|                   | Battery voltage /                               | V/Ah  | 24/210          |
|                   | Battery weight                                  | Kg    | 195             |
| Others            | Type of drive control                           |       | MOSFET Control  |
|                   | Noise level at operator's                       | dB(A) | 70              |