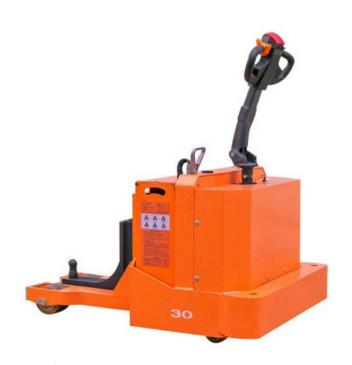

# Electric Towing Tractor 6,500lbs capacity

#### **FEATURES**

- 6,500 lbs lift capacity
  Hydraulic pump
- Regenerative braking function
- CURTIS electronic controller
- Emergency reversing device in the handle provides improved operating safety
- Emergency power disconnect switch
- Braking applied with handle upright and horizontal position, increasing the safety of the truck