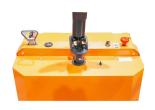

#### **FEATURES**

- 6,500 lbs lift capacity
  Hydraulic pump
- Regenerative braking function
- CURTIS electronic controller
- Emergency reversing device in the handle provides improved operating safety
- Emergency power disconnect switch
- Braking applied with handle upright and horizontal position, increasing the safety of the truck