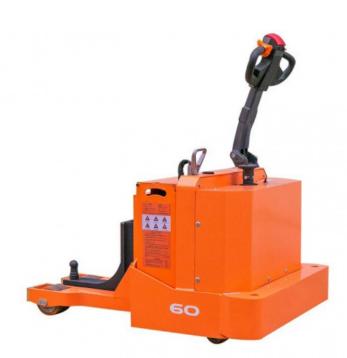

## Electric Towing Tractor 13,000lbs capacity

## **FEATURES**

- 13,000 lbs lift capacity
- Regenerative braking function
- CURTIS electronic controller
- Emergency reversing device in the handle provides improved operating safety
- Emergency power disconnect switch
- Braking applied with handle upright and horizontal position, increasing the safety of the truck