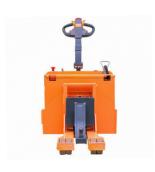

## **FEATURES**

- 13,000 lbs lift capacity
- Regenerative braking function
- CURTIS electronic controller
- Emergency reversing device in the handle provides improved operating safety
- Emergency power disconnect switch
- Braking applied with handle upright and horizontal position, increasing the safety of the truck

## **SPECIFICATIONS**

| Identification | Product model                                   |       | SLXTB60         |
|----------------|-------------------------------------------------|-------|-----------------|
|                | Power supply                                    |       | Electric        |
|                | Operating type                                  |       | Pedestrian      |
|                | Lifting capacity                                | Kg    | 3000kg          |
|                | Towing capacity                                 | Kg    | 6000kg          |
|                | Draw-bar-pull At the                            | Kg    | 200kg           |
|                | Weight (without battery)                        | Kg    | 635             |
| Wheel          | Tires                                           |       | Polyurethane    |
|                | Tire size drive end                             | mm    | 230x75          |
|                | Tire size load end                              | mm    | 150x60          |
|                | Balancing wheel size                            | mm    | 100x50          |
|                | Wheels number (x=drive<br>wheel) drive end/load |       | 1x-2/4          |
|                | Tread width drive end                           | mm    | 568             |
|                | Tread width load end                            | mm    | 300             |
| Dimensions     | Total height                                    | h1 mm | 1410            |
|                | Lift height                                     | h3 mm | 376             |
|                | Height of handle in drive position (Max/Min)    | h6 mm | 1410/1192       |
|                | Overall length                                  | L1 mm | 1431            |
|                | Overall width                                   | b1 mm | 850             |
|                | Minimum ground                                  | m mm  | 70              |
|                | Turning radius                                  | Wa mm | 1380            |
| Performance    | Travel speed                                    | km/h  | 4/6             |
|                | Lift speed                                      | mm/s  | 28/40           |
|                | Lowering speed                                  | mm/s  | 45/40           |
|                | Max gradeability                                | %     | 5/8             |
|                | Service brake                                   |       | Electromagnetic |
| Elec           | Drive motor rating                              | kW    | 2.5             |
|                | Lift motor rating                               | kW    | 2.2             |
|                | Battery voltage /                               | V/Ah  | 24/280          |
|                | Battery weight                                  | Kg    | 250             |
| Others         | Type of drive control                           |       | MOSFET Control  |
|                | Noise level at operator's                       | dB(A) | 70              |