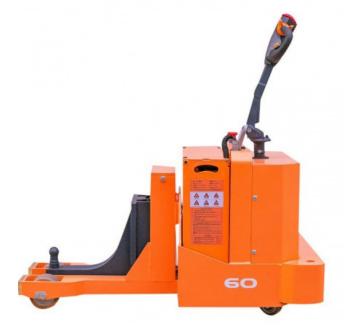

## Electric Towing Tractor 13,000lbs capacity

## **SPECIFICATIONS**

| Identification | Product model                                   |       | SLXTB60         |
|----------------|-------------------------------------------------|-------|-----------------|
|                | Power supply                                    |       | Electric        |
|                | Operating type                                  |       | Pedestrian      |
|                | Lifting capacity                                | Kg    | 3000kg          |
|                | Towing capacity                                 | Kg    | 6000kg          |
|                | Draw-bar-pull At the                            | Kg    | 200kg           |
|                | Weight (without battery)                        | Kg    | 635             |
| Wheel          | Tires                                           |       | Polyurethane    |
|                | Tire size drive end                             | mm    | 230x75          |
|                | Tire size load end                              | mm    | 150x60          |
|                | Balancing wheel size                            | mm    | 100x50          |
|                | Wheels number (x=drive<br>wheel) drive end/load |       | 1x-2/4          |
|                | Tread width drive end                           | mm    | 568             |
|                | Tread width load end                            | mm    | 300             |
| Dimensions     | Total height                                    | h1 mm | 1410            |
|                | Lift height                                     | h3 mm | 376             |
|                | Height of handle in drive position (Max/Min)    | h6 mm | 1410/1192       |
|                | Overall length                                  | L1 mm | 1431            |
|                | Overall width                                   | b1 mm | 850             |
|                | Minimum ground                                  | m mm  | 70              |
|                | Turning radius                                  | Wa mm | 1380            |
| Performance    | Travel speed                                    | km/h  | 4/6             |
|                | Lift speed                                      | mm/s  | 28/40           |
|                | Lowering speed                                  | mm/s  | 45/40           |
|                | Max gradeability                                | %     | 5/8             |
|                | Service brake                                   |       | Electromagnetic |
| Elec           | Drive motor rating                              | kW    | 2.5             |
|                | Lift motor rating                               | kW    | 2.2             |
|                | Battery voltage /                               | V/Ah  | 24/280          |
|                | Battery weight                                  | Kg    | 250             |
| Others         | Type of drive control                           |       | MOSFET Control  |
|                | Noise level at operator's                       | dB(A) | 70              |