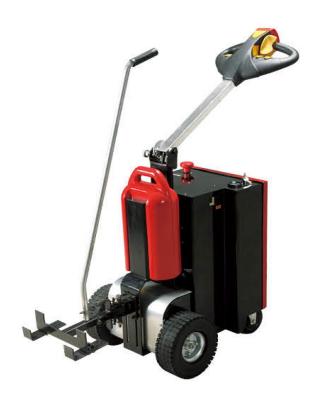

## **Electric Tug**

Capacity 5,500 lbs

## **Features**

- Very compact design makes the machine extremely manoeuvrable and very easy to transport in car, bus, truck or any vehicle
- Easy to connect the hook to the object in an instant with almost not effort
- High quality Curtis Speed controller can be programmed according to your needs
- Optional electromagnetic brake

SM2005S Stainless

| Model                    | SM2500                                                      | SM2500S          |
|--------------------------|-------------------------------------------------------------|------------------|
| Туре                     | Standard                                                    | Stainless        |
| Driving motor            | DC Motor 24V 800W                                           |                  |
| Traction capacity        | 5,511 lbs   2,500 kg                                        |                  |
| Travel speed             | 0-6 km/h                                                    |                  |
| Speed controller         | Curtis brand and speed acceleration are freely programmable |                  |
| Battery                  | Build in 24V/80Ah                                           |                  |
| Charger (Built-in)       | Build in 24V/10A                                            |                  |
| Tires                    | Solid 250 x 85                                              |                  |
| Weight including battery | 476 lbs   216 kg                                            | 494 lbs   224 kg |
| Width                    | 21.6"   550 mm                                              |                  |
| Length without hook      | 36.6"   930 mm (handle in lowerest position)                |                  |
| Handle height            | 40.1"-60.8" l 1,020-1,545 mm                                |                  |
| Overall height           | 35.4"   900 mm (handle in lowerest position)                |                  |
| Standard provided width  | Battery, battery charger, standard hook                     |                  |
| Options                  | Spare battery, special hooks, no-marking solid tire         |                  |