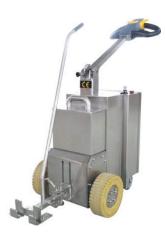

SM2005S Stainless

| Model                    | SM2500                                                      | SM2500S          |
|--------------------------|-------------------------------------------------------------|------------------|
| Туре                     | Standard                                                    | Stainless        |
| Driving motor            | DC Motor 24V 800W                                           |                  |
| Traction capacity        | 5,511 lbs   2,500 kg                                        |                  |
| Travel speed             | 0-6 km/h                                                    |                  |
| Speed controller         | Curtis brand and speed acceleration are freely programmable |                  |
| Battery                  | Build in 24V/80Ah                                           |                  |
| Charger (Built-in)       | Build in 24V/10A                                            |                  |
| Tires                    | Solid 250 x 85                                              |                  |
| Weight including battery | 476 lbs   216 kg                                            | 494 lbs   224 kg |
| Width                    | 21.6"   550 mm                                              |                  |
| Length without hook      | 36.6"   930 mm (handle in lowerest position)                |                  |
| Handle height            | 40.1"-60.8" l 1,020-1,545 mm                                |                  |
| Overall height           | 35.4"   900 mm (handle in lowerest position)                |                  |
| Standard provided width  | Battery, battery charger, standard hook                     |                  |
| Options                  | Spare battery, special hooks, no-marking solid tire         |                  |