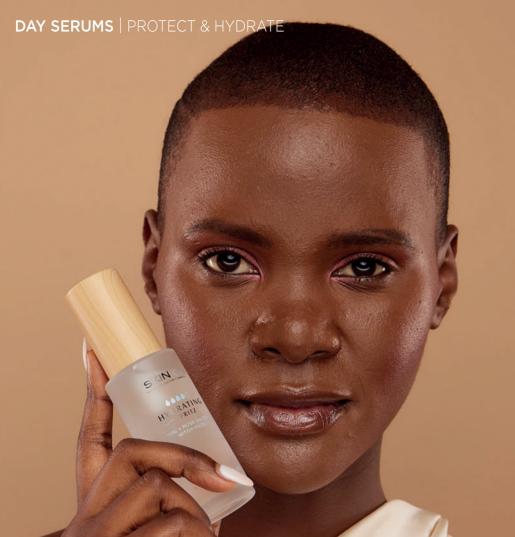

### DAY SERUMS

### HYDRATING SPRITZ TONER

Refreshing gentle toner for all skin types. Infused with hyaluronic, rose & witch hazel. Use before serums for increased hydration. Re-hydrate during the day, & for flight travel. Set & refresh makeup for long lasting effect.

IMPROVES SERUM
ABSORPTION 40%<sup>4</sup>
SETS, REFRESHES MAKEUP &
HYDRATES SKIN 100%<sup>4</sup>

- 1. Self-assessment 60 women twice per day application | 2. Self-assessment 59 women twice per day application
- 3. Self-assessment 25 women day & night application | 4. Self-assessment 20 women & men
- 5. Clinical trial instrumental measurements 14 subjects