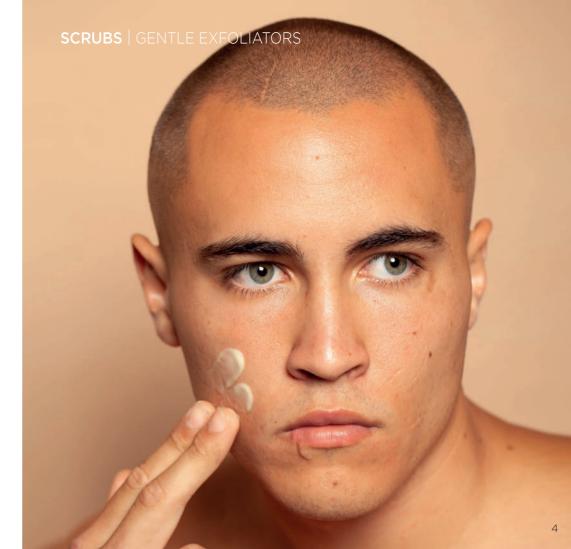

### ANTI-AGEING MICRO-EXFOLIATORS

# MICRO SCRUB EXFOLIATOR WITH VITAMIN A [RP]

Clears away dead skin cells & unclogs pores Leaves skin feeling smooth & fresh Helps increase cellular turnover & skin renewal Delicate natural microbeads Suitable for all skins including sensitive. REDUCES FINE LINES & REFINES SKIN TEXTURE 92%<sup>4</sup> INCREASES SERUM & MOISTURE ABSORPTION 75%<sup>4</sup> SMOOTHS SKIN 90%<sup>4</sup>

# MICRO SCRUB EXFOLIATOR WITH GLYCOLIC ACID 4

Clears away dead skin cells & unclogs pores Leaves skin feeling fresh & smooth Helps increase cellular turnover & skin renewal Suitable for normal & combination skin REMOVES DEAD SKIN 90%<sup>4</sup>
DEEPLY CLEANSES PORES 89%<sup>4</sup>
REDUCES PORES SIZE BY 75%<sup>4</sup>
STIMULATES & RENEWS
DULL COMPLEXIONS 69%<sup>4</sup>