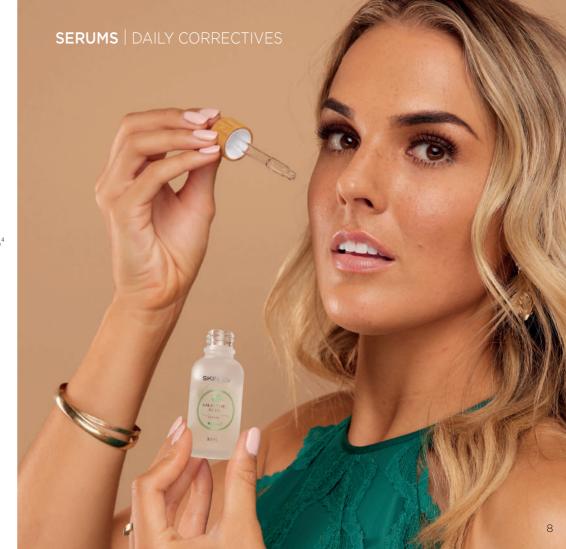

### DAY SERUMS

### ULTRA GLOW SKIN BRIGHTENING SERUM

LIGHTENS & BRIGHTENS SKIN

Inhibits melanin production & breaks down pigment for a more youthful & even complexion SAP & MAP Vitamin C & Licorice Stem Cells Instantly produces brighter & more radiant skin FEWER DARK SPOTS 89%<sup>3</sup>
BRIGHTER, LIGHTER &
RADIANT COMPLEXION 80%<sup>3</sup>

### PLUS C 20% SERUM MADE FOR SENSITIVE SKIN

Encapsulated L - ascorbic acid protects skin from free radical ageing.
Suitable for sun-damaged, sensitive
& scarred skin.

INCREASED SKIN
RADIANCE 98%³
REDUCED REDNESS 85%³
FIRMER SKIN 75%³

# HYALURONIC ACID SERUM TRI-MOLECULE ANTI-AGEING

Instantly plumps, hydrates & reduces fine lines, wrinkles & opens pores.

Deep-penetrating, high-performance formula for

Deep-penetrating, high-performance formula for improved skin texture.

MOISTURISED SKIN 100%<sup>3</sup>
HYALURONIC ACID
STIMULATION 93%<sup>3</sup>
DEHYDRATION LINES
DIMINISHED 89%<sup>3</sup>
SMOOTHENS FINE LINES &
MINIMISE OPEN PORES 75%<sup>3</sup>