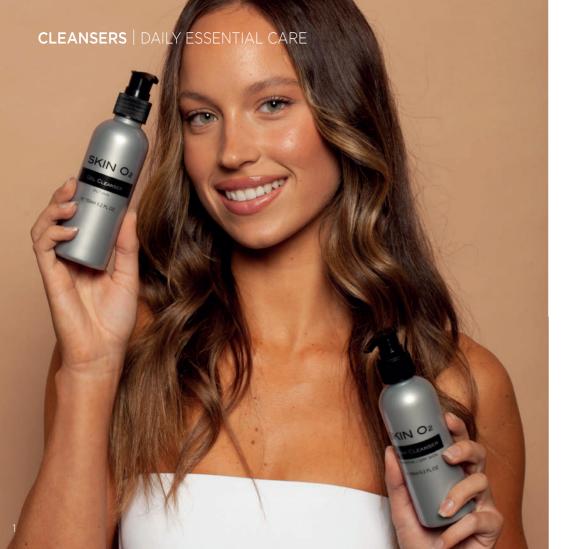

# GEL CLEANSER DETOX & BRIGHTEN

Deep cleanser to remove impurities & excess sebum. Suitable for oily acne prone & non - sensitive skins. Leave skin brighter, cleaner & clearer. Contains glycolic acid & natural mineral brightening salts.

EFFECTIVELY REDUCES EXCESS OILS<sup>1</sup> REFRESHES SKIN BRIGHTENS COMPLEXION 85%<sup>1</sup>