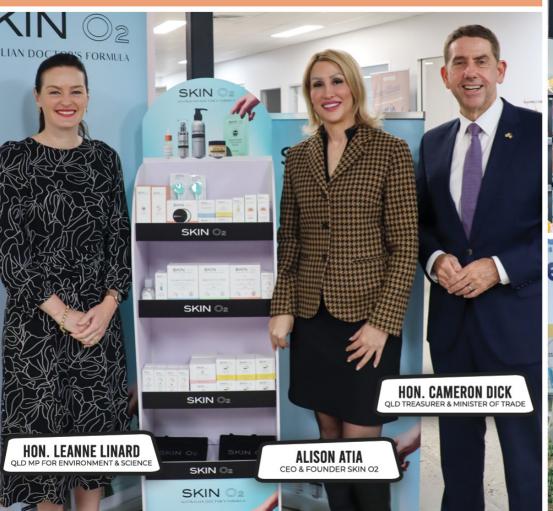

No white cast. Fragrance free with no irritating chemicals.

HIGH-PERFORMANCE UVA & UVB PROTECTION<sup>4</sup> ANTI-DARK SPOT ACTION<sup>4</sup> ANTI-AGEING ACTION<sup>4</sup> NON-SWEAT FORMULA<sup>4</sup> REDUCED WRINKLES 22%<sup>5</sup> BRIGHTER SKIN 50%<sup>4</sup>



#### AFTER SUN RECOVERY GEL

Formulated with aloe , plant stem cells & hyaluronic. Hydrates, soothes, & repairs skin.

Perfect for post-sun exposure, travel, peels, laser & all aesthetic treatments.

IMPROVED SKIN HYDRATION 80%<sup>3</sup> REDUCED REDNESS 50%<sup>3</sup> REDUCE FINE LINES 66%<sup>4</sup>



3. Self-assessment - 25 women - day & night application | 4. Self-assessment - 20 women & men



<sup>5.</sup> Clinical trial instrumental measurements - 14 subjects

### **RETAIL RANGE FITS ON 3 x 600mm SHELF SPACE**