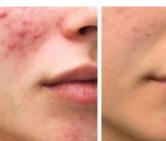

### **BLEMISH PEEL**

32% Acid For Oily, Combination & Acne Prone

- Removes dead skin cells
- ✓ Reduces sebaceous follicle blockage
- ✓ Diminishes acne causing bacteria

#### **KEY INGREDIENTS**

Lactic Acid 20% Salicylic Acid 2% Niacinamide (B3) 1% Citric Acid 8% Retinol 1%