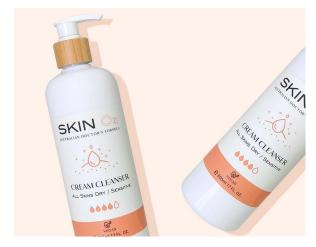

### ANTI-AGING CREAM CLEANSER

For normal, dry and sensitive skin types

- ✓ Leaves skin clean, fresh & moisturised
- ✓ Soap free & PH balanced
- ✓ Calms & soothes skin
- ✓ Suitable as a face & eye makeup remover
- ✓ Hydrates without dryness/irritation

#### **KEY INGREDIENTS**

Aloe Vera - Anti-aging, cleansing & hydration Shea Nut Butter - Gentle skin nourishment Lavender & Frangipani - Calm, restore, renew