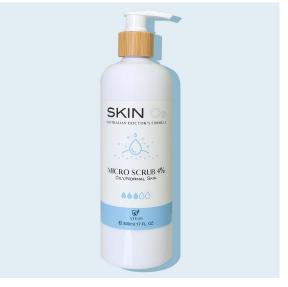

#### **MICRO SCRUBS**

RP (Vit A) - All skins/sensitive 4% AHA - Oily/acne prone

# MICRO SCRUB 4%

For normal to oily/acne prone skin - Not Suitable for Sensitive Skin

- Diminishes fine lines, dead skin cells and unclogs pores
- ✓ Helps reduce fine lines for healthy glowing skin
- ✓ Environmentally friendly (does not contain plastic beads)

#### **KEY INGREDIENTS**

Glycolic Acid 4% (AHA), Micro crystal spheres (Bamboo), Bamboo extract