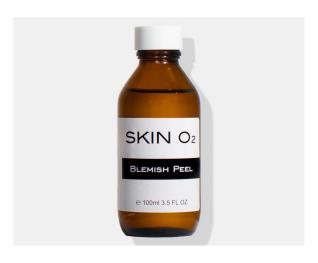

## **BLEMISH PEEL**

- ✓ Diminishes acne-causing bacteria
  - ✓ Reduces inflammation

### **BLEMISH PEEL**

32% Acid For Oily, Combination & Acne Prone

- Removes dead skin cells
- ✓ Reduces sebaceous follicle blockage
- ✓ Diminishes acne causing bacteria

#### **KEY INGREDIENTS**

Lactic Acid 20% Salicylic Acid 2% Niacinamide (B3) 1% Citric Acid 8% Retinol 1%