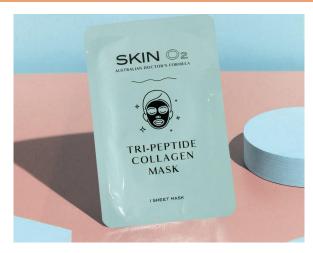

### TRI-PEPTIDE COLLAGEN MASKS

Reduces fine lines & wrinkles, plumps & firms skin

#### TRI-PEPTIDE COLLAGEN MASK

Designed to fight & reverse aging

- ✓ Renews the skin fibres to smooth wrinkles
- ✓ Helps reconstruct skin's natural collagen
- ✓ Plumps & hydrates to fill fine lines
- ✓ Pain-Free Dermal Filler

#### **KEY INGREDIENTS**

Polypeptide Protein Matrixyl 1.3 Palmitoyl Tripeptide-3 Marine Collagen Sodium Hyaluronate