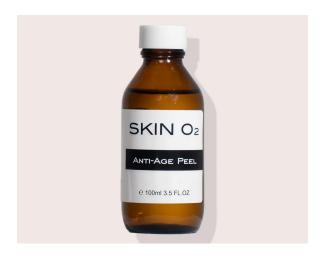

#### **ANTI-AGEING PEEL**

35% Acid

For Aged, Mature & Sun-damaged skin

- ✓ Reduces fine lines & wrinkles.
- ✓ Resurfaces & renews skin.
- ✓ Aids skin hydration and renews skin

#### **KEY INGREDIENTS**

Lactic Acid 20% Gluconic Acid 10% Mandelic Acid 5%