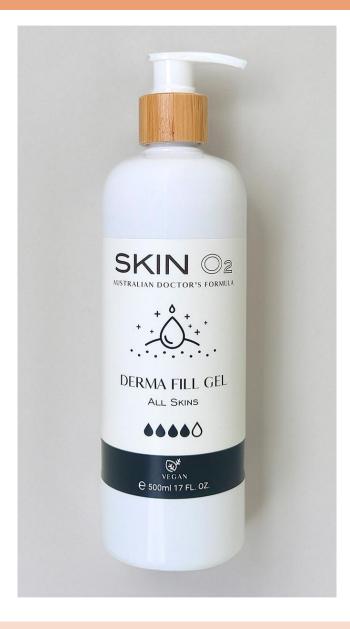

# HA DERMA FILL GEL - CLEAR HYALURONIC ULTRASONIC IONISED GEL

For clinic treatments, incl. Needling, Laser, IPL, LED, Sonophoresis, Ultrasound & Derma Fill Electroporation

#### **KEY BENEFITS**

- ✓ Stimulates Cellular DNA regeneration
- ✓ Increases Epidermal & fibroblast growth
- ✓ Plumps, hydrates & renews the skin
- ✓ Aids deep anti-ageing hydration to instantly plump and fill fine lines with a micro filler effect
- Can be used as a hyaluronic filler massage gel during facials or after injectables
- ✓ Suitable for all skin types, including sensitive skin & safe to use during pregnancy

### **KEY INGREDIENTS**

- ✓ Centella Asiatica Stem Cell Extract
- ✓ Sodium Hyaluronate
- ✓ EGF (Epidermal Growth Factors)