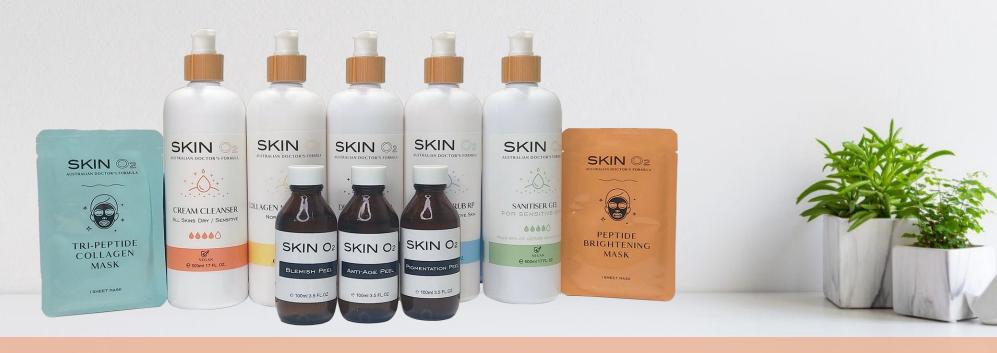

# **PROFESSIONAL PRODUCTS**

**KINDER TO YOUR SKIN & OUR PLANET** 

# PROFESSIONAL IN-CLINIC TREATMENTS

# BASIC FACIAL RANGE (SKIN PREP)

# **BIO-ACTIVE SHEET MASKS**

### TRI-PEPTIDE COLLAGEN MASKS

Reduces fine lines & wrinkles, plumps & firms skin

### PEPTIDE BRIGHTENING MASKS

Whitening, increases skin hydration & radiance, reduces redness

TIP: Use pre-cooled masks to calm, soothe & renew skin after peels, laser, IPL, RF or heat producing skin treatments.