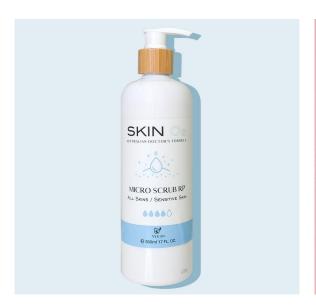

#### **MICRO SCRUBS**

RP (Vit A) - All skins/sensitive 4% AHA - Oily/acne prone

# MICRO SCRUB RP

Suitable for all skins including sensitive & mature skin

- Diminishes fine lines, dead skin cells and unclogs pores
- Gives glowing and youthful looking complexion
- ✓ Environmentally friendly (does not contain plastic beads)

#### **KEY INGREDIENTS**

Encapsulated Retinol Palmitate (RP) Vitamin A, Micro crystal spheres (Bamboo Based), Bamboo extract