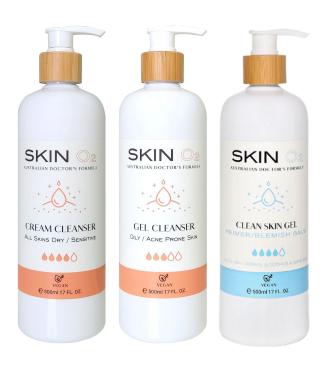

#### **CLEANSERS**

**Cream** - All skin/sensitive **Gel** - Oily/acne prone skin

### ANTI-AGING CREAM CLEANSER

For normal, dry and sensitive skin types

- ✓ Leaves skin clean, fresh & moisturised
- ✓ Soap free & PH balanced
- ✓ Calms & soothes skin
- ✓ Suitable as a face & eye makeup remover
- ✓ Hydrates without dryness/irritation

#### **KEY INGREDIENTS**

Aloe Vera - Anti-aging, cleansing & hydration Shea Nut Butter - Gentle skin nourishment Lavender & Frangipani - Calm, restore, renew

### **GLYCOLIC GEL CLEANSER**

For oily, acne prone & combination skin types

- ✓ Prevents keratin & sebum build-up
- ✓ Detoxifies skin & washes away impurities
- ✓ Deeply cleans & clears skin
- ✓ Leave on skin for 1 min. for deeper cleanse
- ✓ Not suitable for sensitive skin

#### **KEY INGREDIENTS**

Glycolic Acid 4% - Exfoliating fruit acid Witch Hazel - Helps keep skin clean Sea Salt - For natural deep cleansing action

**TIP:** Apply to clean skin & wash off before your serums & moisturisers. Avoid Eye Area. Pregnancy Safe.

# TONER - CLEAN SKIN GEL PRIMER

Pre/post treatment gel - Soothes, sanitises & hydrates available in 50ml & 500ml

### **KEY BENEFITS**

- ✓ Kills 99.9% of germs & keeps skin fresh & clean
- ✓ Soothes, sanitises intensively refreshes & hydrates skin
- ✓ Helps calm and soothe skin and reduce breakouts
- ✓ Use before & after cosmetic injectables, facials, waxing, skin needling, peels, cosmetic tattooing, IPL & laser etc.
- Use as refreshing primer under makeup for oily acne prone skin
- Suitable for all skin types, including sensitive & safe to use during pregnancy

## **KEY INGREDIENTS**

- ✓ BAC (Benzoyl Chlonium Chloride)
- ✓ Aloe Plant stem cell EGF growth factors