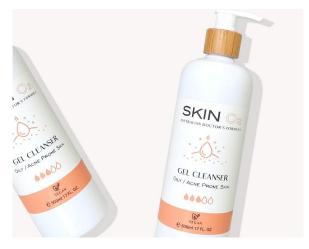

### **GLYCOLIC GEL CLEANSER**

For oily, acne prone & combination skin types

- ✓ Prevents keratin & sebum build-up
- ✓ Detoxifies skin & washes away impurities
- ✓ Deeply cleans & clears skin
- ✓ Leave on skin for 1 min. for deeper cleanse
- ✓ Not suitable for sensitive skin

#### **KEY INGREDIENTS**

Glycolic Acid 4% - Exfoliating fruit acid Witch Hazel - Helps keep skin clean Sea Salt - For natural deep cleansing action

**TIP:** Apply to clean skin & wash off before your serums & moisturisers. Avoid Eye Area. Pregnancy Safe.