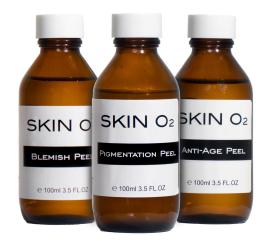

# ADVANCED RANGE (PEEL & HEAL - Resurface, Renew & Plump & Hydrate)

**ANTI-AGEING PEEL** 

- ✓ Reduces fine lines & wrinkles
- ✓ Resurfaces & renews skin.

## **BLEMISH PEEL**

- ✓ Diminishes acne-causing bacteria
  - ✓ Reduces inflammation

### **PIGMENTATION PEEL**

- ✓ Reduces pigmentation
- ✓ Lightens & brightens skin

**DERMA FILL GEL** 

- ✓ Needle-free hyaluronic facial filler
  - Hydrates, Fills and firms

Anti Age & Blemish Peels not suitable for sensitive skin or during pregnancy, instead use Derma FIII Gel

#### **ANTI-AGEING PEEL**

35% Acid

For Aged, Mature & Sun-damaged skin

- ✓ Reduces fine lines & wrinkles.
- ✓ Resurfaces & renews skin.
- ✓ Aids skin hydration and renews skin

### **BLEMISH PEEL**

32% Acid For Oily, Combination & Acne Prone

- Removes dead skin cells
- ✓ Reduces sebaceous follicle blockage
- ✓ Diminishes acne causing bacteria

### **PIGMENTATION PEEL**

35% Acid - 100% Buffered For Pigmented Skin

- ✓ Whitens & brightens skin
- ✓ Radiance & evens skin tone
- Tyrosinase Inhibitor