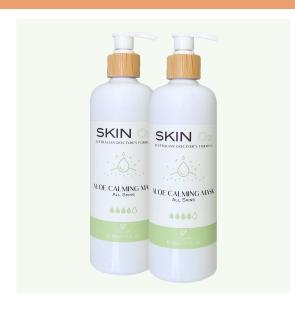

# ALOE CALMING MASK

For all skin types including sensitive skin

#### **KEY INGREDIENTS**

Aloe Vera, Lavender, Centella Asiatica

#### ALOE CALMING MASK

Calm & Heal - For all skin types

- ✓ Calming, soothing & heat reducing
- ✓ Aids healing & recovery
- ✓ Restores skin's moisture levels
- Professionally crafted with natural vitamins and minerals

#### **KEY INGREDIENTS**

Aloe Vera
Lavender
Centella Asiatica