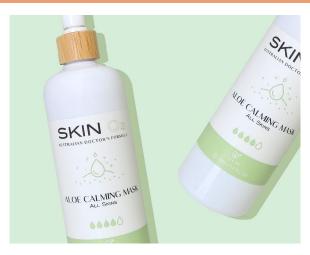

# ALOE CALMING MASK

For all skin types including sensitive skin

#### **KEY INGREDIENTS**

Aloe Vera, Lavender, Centella Asiatica

#### ALOE CALMING MASK

Calm & Heal - For all skin types

- ✓ Calming, soothing & heat reducing
- ✓ Aids healing & recovery
- ✓ Restores skin's moisture levels
- Professionally crafted with natural vitamins and minerals

#### **KEY INGREDIENTS**

Aloe Vera
Lavender
Centella Asiatica