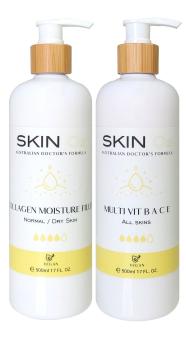

#### **MOISTURISER CREAMS**

Collagen - Dry skin
Multi Vit - Oily/combination

# MOISTURISER CREAMS

**COLLAGEN MOISTURE FILLER** 

For normal, dry and mature skin

- ✓ Anti-aging daily moisturiser
- ✓ Firms, plumps & renews skin
- Reduces fine lines
- ✓ Improves skin texture
- ✓ Provides all day lasting moisture

#### **KEY INGREDIENTS**

Plant based stem cells, collagen & peptides Vitamin A, C & E - Moisturise & renews skin Triple Helix Soluble Collagen - Firms and plumps skin

MULTI VIT B, A, C, E

For all skin types, especially oily & acne prone

- ✓ All-in-1 treatment serum & daily moisturiser
- ✓ Light weight, deep penetrating & non greasy
- ✓ Reduces redness, pigmentation & fine lines
- ✓ Suitable for post surgery & laser peels
- ✓ Promotes skin repair (stretch marks & scars)

#### **KEY INGREDIENTS**

Hydro Encapsulated Vitamins (B,A,C,E) Green Tea & Rosehip Oil Co-Enzyme Q10

BEFORE & AFTER MULTI VIT B, A, C, E USAGE