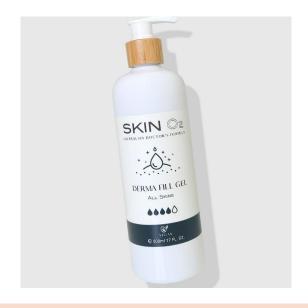

# HA DERMA FILL GEL - CLEAR HYALURONIC ULTRASONIC IONISED GEL

For clinic treatments, incl. Needling, Laser, IPL, LED, Sonophoresis, Ultrasound & Derma Fill Electroporation

#### **KEY BENEFITS**

- ✓ Stimulates Cellular DNA regeneration
- ✓ Increases Epidermal & fibroblast growth
- ✓ Plumps, hydrates & renews the skin
- ✓ Aids deep anti-ageing hydration to instantly plump and fill fine lines with a micro filler effect
- Can be used as a hyaluronic filler massage gel during facials or after injectables
- ✓ Suitable for all skin types, including sensitive skin & safe to use during pregnancy

### **KEY INGREDIENTS**

- ✓ Centella Asiatica Stem Cell Extract
- ✓ Sodium Hyaluronate
- ✓ EGF (Epidermal Growth Factors)

## **DIRECTIONS**

Cleanse & exfoliate skin, apply the gel, commence treatment, re-apply as needed, after treatment rub excess gel into skin