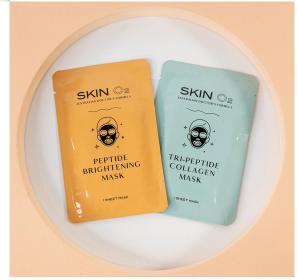

# **BIO-ACTIVE SHEET MASKS**

### TRI-PEPTIDE COLLAGEN MASKS

Reduces fine lines & wrinkles, plumps & firms skin

### PEPTIDE BRIGHTENING MASKS

Whitening, increases skin hydration & radiance, reduces redness

TIP: Use pre-cooled masks to calm, soothe & renew skin after peels, laser, IPL, RF or heat producing skin treatments.

### PEPTIDE BRIGHTENING MASK

For hyperpigmentation, red & couperose skin

- ✓ Helps breaks down Melanin production
- ✓ Brightens & whitens skin tone
- ✓ Helps reduce redness & heat from the skin
- ✓ Essential to aid skin repair
- ✓ Deep hydration to fill fine lines & wrinkles

#### TRI-PEPTIDE COLLAGEN MASK

Designed to fight & reverse aging

- ✓ Renews the skin fibres to smooth wrinkles
- ✓ Helps reconstruct skin's natural collagen
- ✓ Plumps & hydrates to fill fine lines
- ✓ Pain-Free Dermal Filler