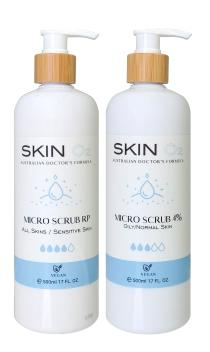

#### **MICRO SCRUBS**

RP (Vit A) - All skins/sensitive 4% AHA - Oily/acne prone

### 4% (AHA) & RP (VIT A) WITH MICRODERMABRASION CRYSTALS **EXFOLIATORS** -

Physical & Chemical exfoliation to remove dead skin cells and enhance treatment effects.

# MICRO SCRUB RP

Suitable for all skins including sensitive & mature skin

- Diminishes fine lines, dead skin cells and unclogs pores
- Gives glowing and youthful looking complexion
- ✓ Environmentally friendly (does not contain plastic beads)

#### **KEY INGREDIENTS**

Encapsulated Retinol Palmitate (RP) Vitamin A, Micro crystal spheres (Bamboo Based), Bamboo extract

# MICRO SCRUB 4%

For normal to oily/acne prone skin - Not Suitable for Sensitive Skin

- Diminishes fine lines, dead skin cells and unclogs pores
- ✓ Helps reduce fine lines for healthy glowing skin
- ✓ Environmentally friendly (does not contain plastic beads)

#### **KEY INGREDIENTS**

Glycolic Acid 4% (AHA), Micro crystal spheres (Bamboo), Bamboo extract