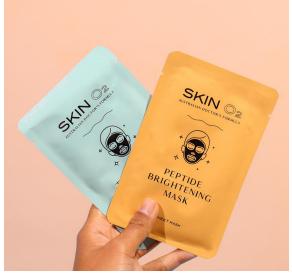

# **BIO-ACTIVE SHEET MASKS**

### TRI-PEPTIDE COLLAGEN MASKS

Reduces fine lines & wrinkles, plumps & firms skin

### PEPTIDE BRIGHTENING MASKS

Whitening, increases skin hydration & radiance, reduces redness

TIP: Use pre-cooled masks to calm, soothe & renew skin after peels, laser, IPL, RF or heat producing skin treatments.