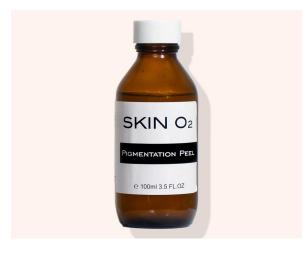

### **PIGMENTATION PEEL**

- ✓ Reduces pigmentation
- ✓ Lightens & brightens skin

**DERMA FILL GEL** 

- ✓ Needle-free hyaluronic facial filler
  - Hydrates, Fills and firms

Anti Age & Blemish Peels not suitable for sensitive skin or during pregnancy, instead use Derma FIII Gel

### **PIGMENTATION PEEL**

35% Acid - 100% Buffered For Pigmented Skin

- ✓ Whitens & brightens skin
- ✓ Radiance & evens skin tone
- Tyrosinase Inhibitor

#### **KEY INGREDIENTS**

Arbutin 10% Vitamin C 10% Niacinamide (B3) 6% **Apple Extract 3%** Kiwi Extract 3% Lactic Acid 3%

Peels not suitable for sensitive skin, instead use Derma FIII Gel. If the skin is red or irritated, change frequency to once fortnightly or as needed. Follow recommended Peel applications at all times. Do not mix Blemish Peel with any other peels. Pigmentation peel can be used after the Anti-ageing peel to promote deeper skin penetration.