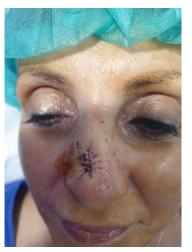

#### **KEY INGREDIENTS**

Hydro Encapsulated Vitamins (B,A,C,E) Green Tea & Rosehip Oil Co-Enzyme Q10

BEFORE & AFTER MULTI VIT B, A, C, E USAGE

#### ONCE PER WEEK (3-6 WEEKS) FOLLOWED BY MONTHLY MAINTENANCE PEELS

Always follow peels with infusion serum, HA massage gel and mask to cool & repair the skin