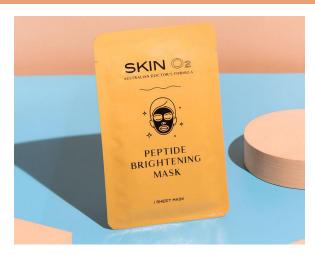

### PEPTIDE BRIGHTENING MASKS

Whitening, increases skin hydration & radiance, reduces redness

TIP: Use pre-cooled masks to calm, soothe & renew skin after peels, laser, IPL, RF or heat producing skin treatments.

### PEPTIDE BRIGHTENING MASK

For hyperpigmentation, red & couperose skin

- ✓ Helps breaks down Melanin production
- ✓ Brightens & whitens skin tone
- ✓ Helps reduce redness & heat from the skin
- ✓ Essential to aid skin repair
- ✓ Deep hydration to fill fine lines & wrinkles

#### **KEY INGREDIENTS**

Dipotassium Glycyrrhizinate Aloe Extract D-Panthenol (Vitamin B) Sodium Hyaluronate