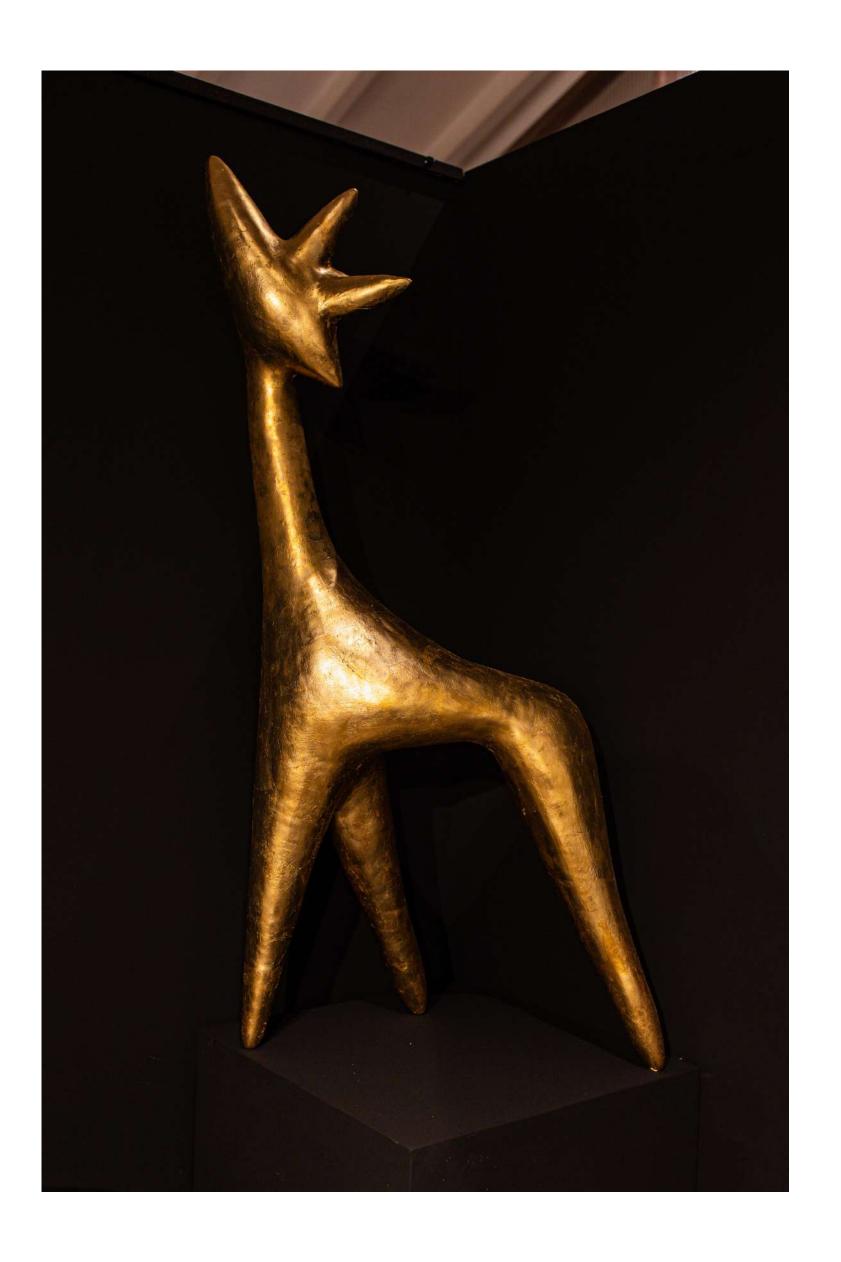

## 'Attempts in Value Addition 2'

 $17 \times 9.5 \times 34$  inches

Plaster of Paris, wire mesh armature and imitation gold leaf

INR 2,30,000

# 'Attempts in Value Addition 3'

13 x 18 x 31 inches

Plaster of Paris, wire mesh armature and imitation gold leaf

INR 2,30,000

## 'Attempts in Value Addition 4'

 $20 \times 7 \times 31$  inches

Plaster of Paris, wire mesh armature and imitation gold leaf

INR 2,10,000

# 'Attempts in Value Addition 5'

 $22 \times 13.5 \times 27$  inches

Plaster of Paris, wire mesh armature and imitation gold leaf

INR 2,10,000

# 'Attempts in Value Addition 6'

 $17 \times 12 \times 31.5$  inches

Plaster of Paris, wire mesh armature and imitation gold leaf

INR 2,10,000

# 'Attempts in Value Addition 8'

 $22 \times 9 \times 18.5$  inches

Plaster of Paris, wire mesh armature and imitation gold leaf

INR 1,80,000

## 'Attempts in Value Addition 9'

11.5 x 7 x 25 inches

Plaster of Paris, wire mesh armature and imitation gold leaf

INR 1,50,000

# 'Attempts in Value Addition 10'

 $9 \times 6 \times 22$  inches

Plaster of Paris, wire mesh armature and imitation gold leaf

INR 1,40,000

# 'Attempts in Value Addition 11'

11.5 x 4.5 x 21.5 inches

Plaster of Paris, wire mesh armature and imitation gold leaf

INR 1,40,000