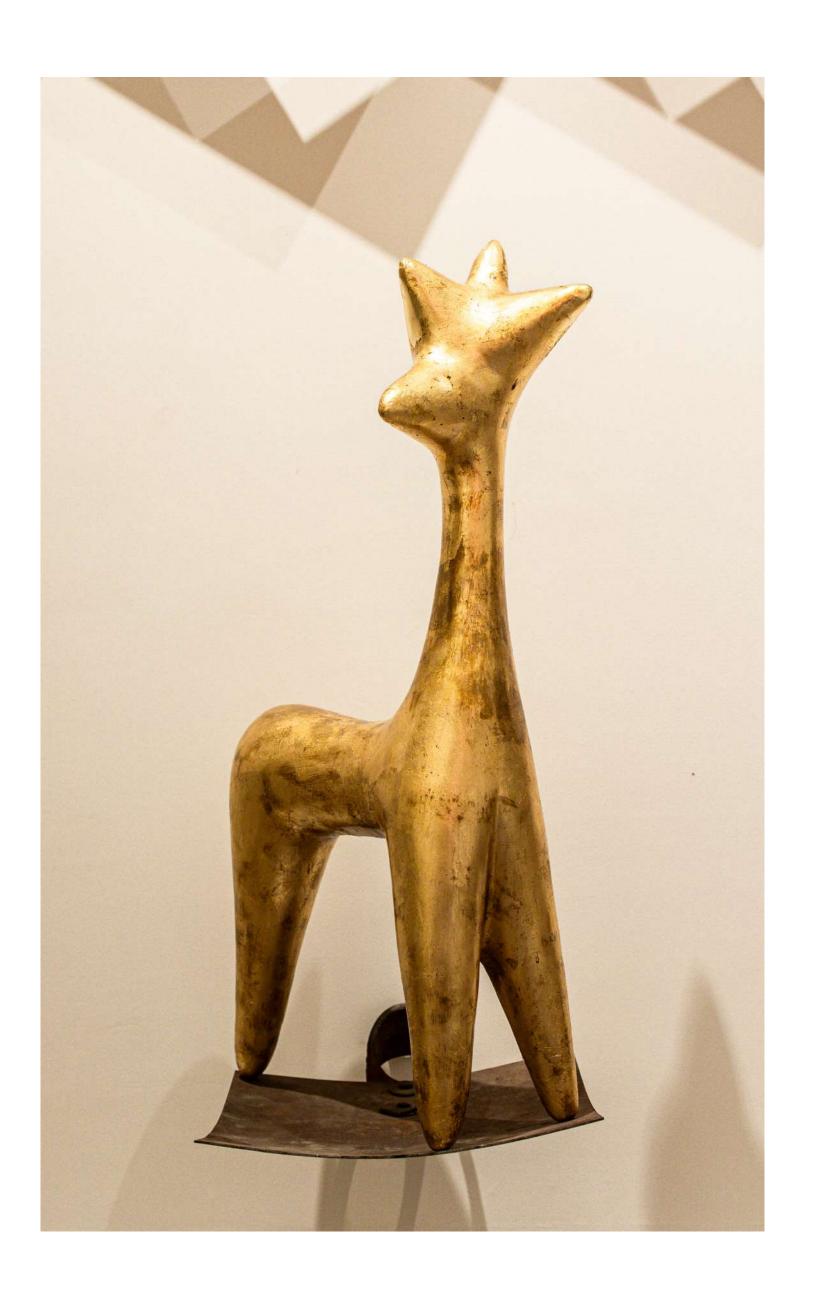

## 'Attempts in Value Addition 2'

 $17 \times 9.5 \times 34$  inches

Plaster of Paris, wire mesh armature and imitation gold leaf

INR 2,30,000

# 'Attempts in Value Addition 3'

13 x 18 x 31 inches

Plaster of Paris, wire mesh armature and imitation gold leaf

INR 2,30,000

## 'Attempts in Value Addition 4'

 $20 \times 7 \times 31$  inches

Plaster of Paris, wire mesh armature and imitation gold leaf

INR 2,10,000

# 'Attempts in Value Addition 5'

 $22 \times 13.5 \times 27$  inches

Plaster of Paris, wire mesh armature and imitation gold leaf

INR 2,10,000

# 'Attempts in Value Addition 6'

 $17 \times 12 \times 31.5$  inches

Plaster of Paris, wire mesh armature and imitation gold leaf

INR 2,10,000