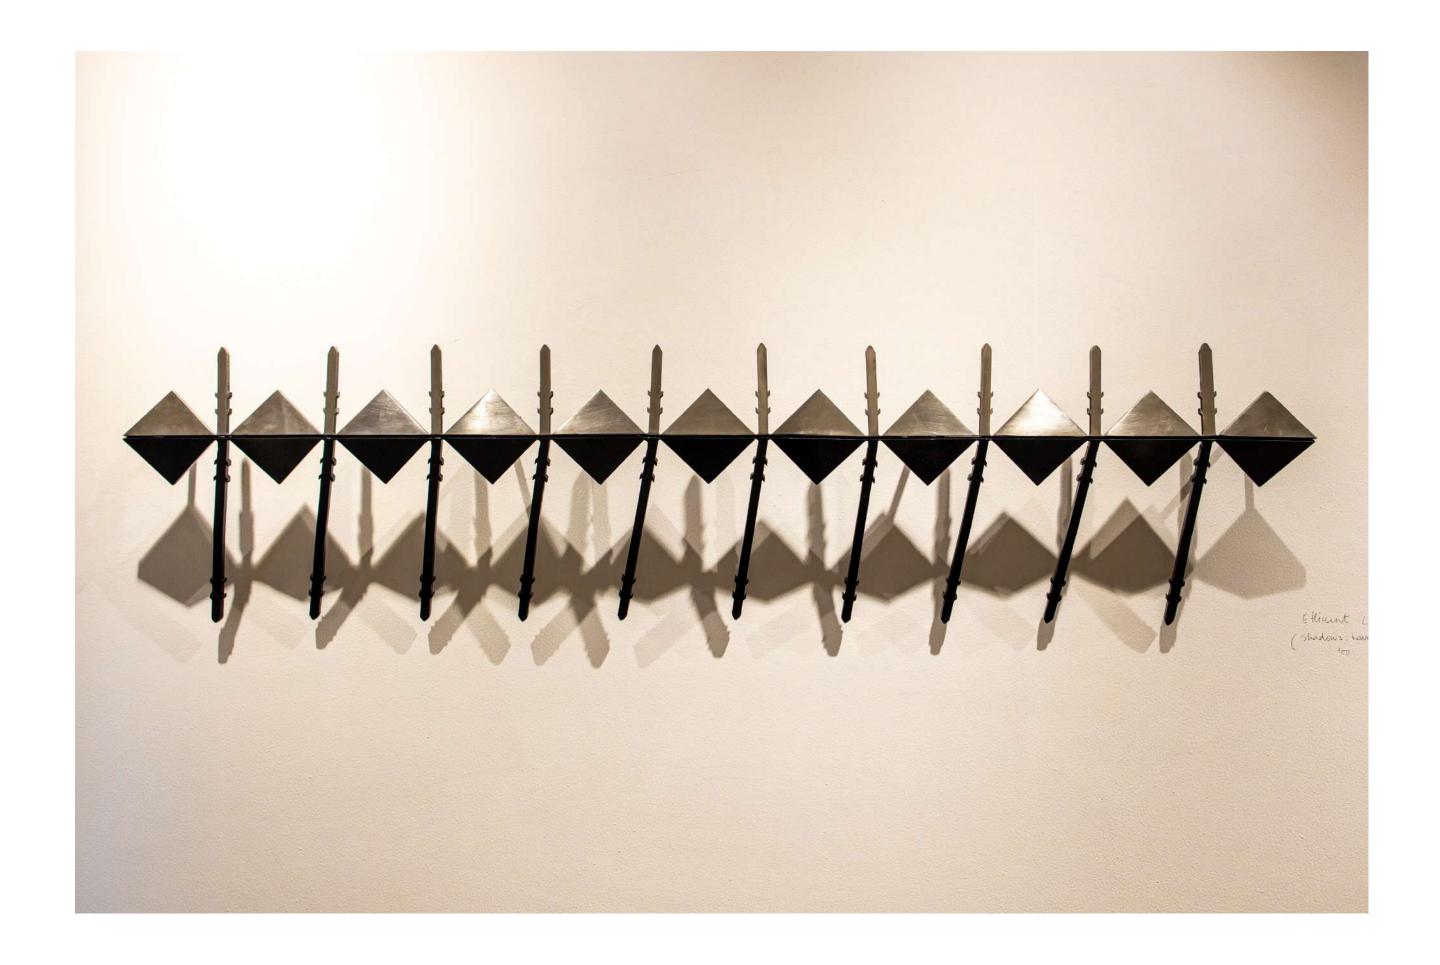

37 inches Mild steel







#### 'Efficient Landscapes 4'

25 x 23.5 inches Aggregated steel

INR 2,40,000



#### 'Efficient Landscapes 8'

18 x 20 inches 8 mm stainless steel





#### 'Efficient Landscapes 5'

38 x 21 inches 8 mm stainless steel



#### 'Efficient Landscapes 6'

38 x 21 inches 8 mm stainless steel



## 'Efficient Landscapes 9'

9.5 x 18.5 inches8 mm stainless steel

INR 1,45,000





#### 'Efficient Landscapes 7'

 $30 \times 20$  inches

8 mm corton steel

INR 1,50,000



## 'Efficient Landscapes 10'

13 x 16.5 inches 8 mm corton steel



#### 'Efficient Landscapes 13'

72 x 6 inches 10 mm mild steel











#### 'Efficient Landscapes 12'

57 x 8 inches 10 mm mild steel

INR 1,20,000





## 'Efficient Landscapes 14'

45 x 12 inches 10 mm mild steel

INR 1,20,000



#### 'Efficient Landscapes 11'

47 x 11 inches

8 mm stainless steel

INR 1,30,000



## 'Efficient Landscapes 15'

11 x 10 inches

Edition of 10 8 mm corton steel

INR 35,000







## 'Attempts in Value Addition 1'

 $9.5 \times 11$  inches

Set of 9 23 carat gold leaf

INR 3,10,000



## 'Attempts in Value Addition 2'

 $17 \times 9.5 \times 34$  inches

Plaster of Paris, wire mesh armature and imitation gold leaf

INR 2,30,000



# 'Attempts in Value Addition 3'

13 x 18 x 31 inches

Plaster of Paris, wire mesh armature and imitation gold leaf

INR 2,30,000



## 'Attempts in Value Addition 4'

 $20 \times 7 \times 31$  inches

Plaster of Paris, wire mesh armature and imitation gold leaf

INR 2,10,000



# 'Attempts in Value Addition 5'

 $22 \times 13.5 \times 27$  inches

Plaster o