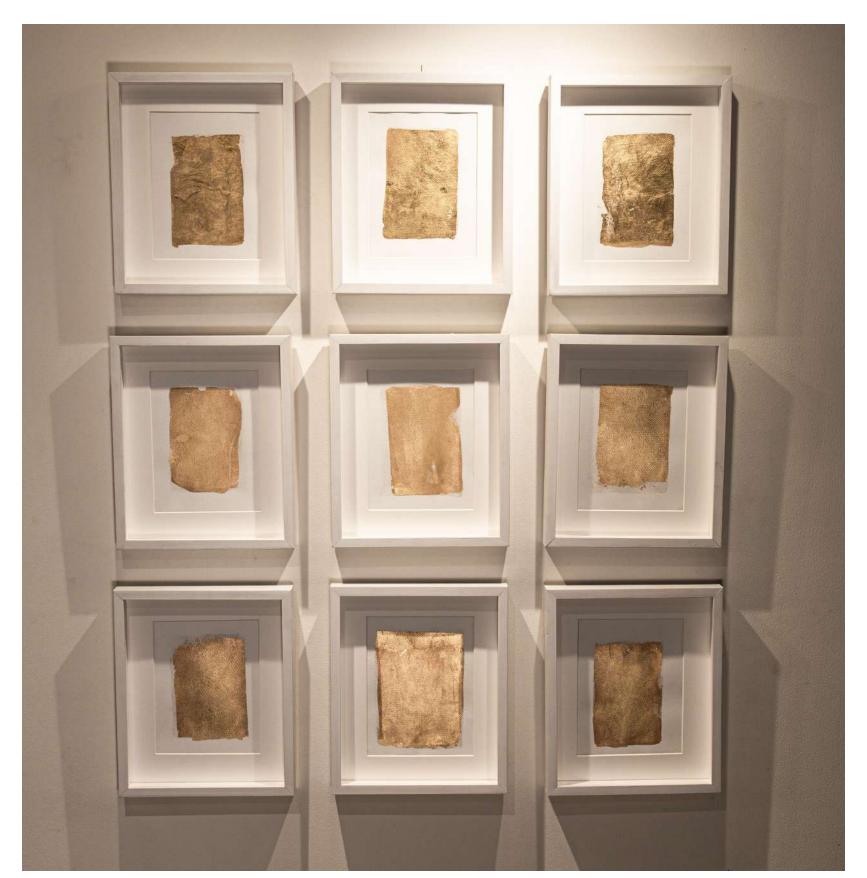

## 'Attempts in Value Addition 1'

 $9.5 \times 11$  inches

Set of 9 23 carat gold leaf

INR 3,10,000