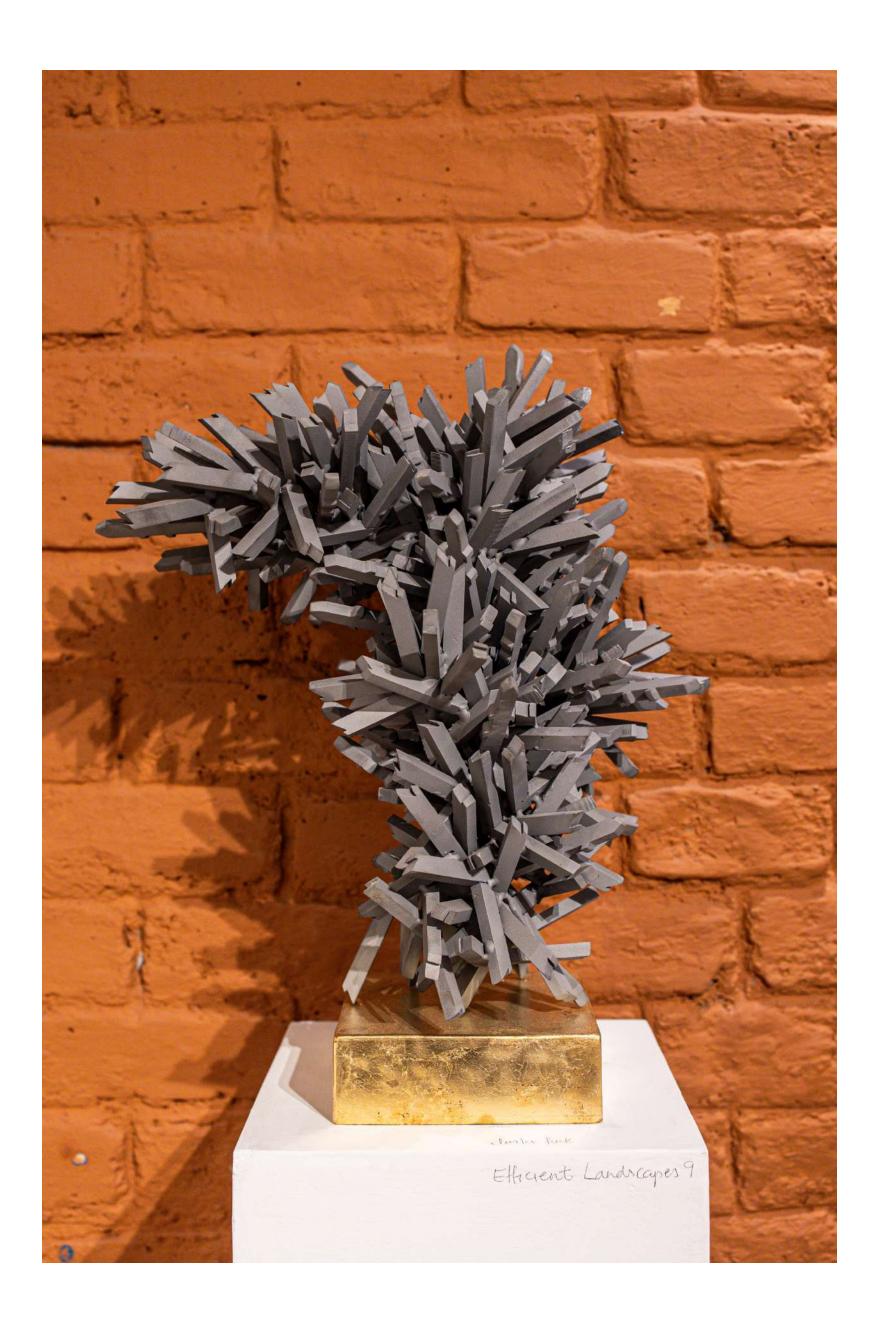

## 'Efficient Landscapes 9'

9.5 x 18.5 inches8 mm stainless steel

INR 1,45,000