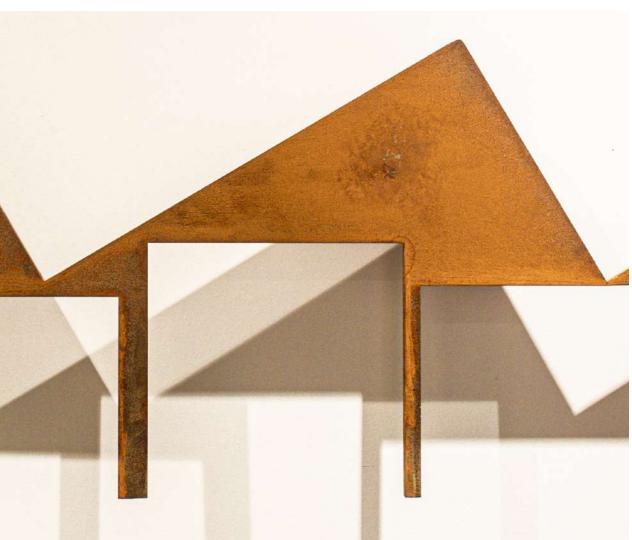

46 x 34 inches 8 mm stainless steel





# **'Efficient Landscapes 3'**

40 x 37 inches Mild steel







#### 'Efficient Landscapes 4'

25 x 23.5 inches Aggregated steel

INR 2,40,000



#### 'Efficient Landscapes 8'

18 x 20 inches 8 mm stainless steel





#### 'Efficient Landscapes 5'

38 x 21 inches 8 mm stainless steel



#### 'Efficient Landscapes 6'

38 x 21 inches 8 mm stainless steel



## 'Efficient Landscapes 9'

9.5 x 18.5 inches8 mm stainless steel

INR 1,45,000





#### 'Efficient Landscapes 7'

 $30 \times 20$  inches

8 mm corton steel

INR 1,50,000



## 'Efficient Landscapes 10'

13 x 16.5 inches 8 mm corton steel



#### 'Efficient Landscapes 13'

72 x 6 inches 10 mm mild steel











#### 'Efficient Landscapes 12'

57 x 8 inches 10 mm mild steel

INR 1,20,000





## 'Efficient Landscapes 14'

45 x 12 inches 10 mm mild steel

INR 1,20,000



#### 'Efficient Landscapes 11'

47 x 11 inches

8 mm stainless steel

INR 1,30,000



## 'Efficient Landscapes 15'

11 x 10 inches

Edition of 10 8 mm corton steel

INR 35,000







## 'Attempts in Value Addition 1'

 $9.5 \times 11$  inches

Set of 9 23 carat gold leaf

INR 3,10,000



## 'Attempts in Value Addition 2'

 $17 \times 9.5 \times 34$  inches

Plaster of Paris, wire mesh armature and imitation gold leaf

INR 2,30,000



# 'Attempts in Value Addition 3'

13 x 18 x 31 inches

Plaster of Paris, wire mesh armature and imitation gold leaf

INR 2,30,000



## 'Attempts in Value Addition 4'

 $20 \times 7 \times 31$  inches

Plaster of Paris, wire mesh armature and imitation gold leaf

INR 2,10,000



#