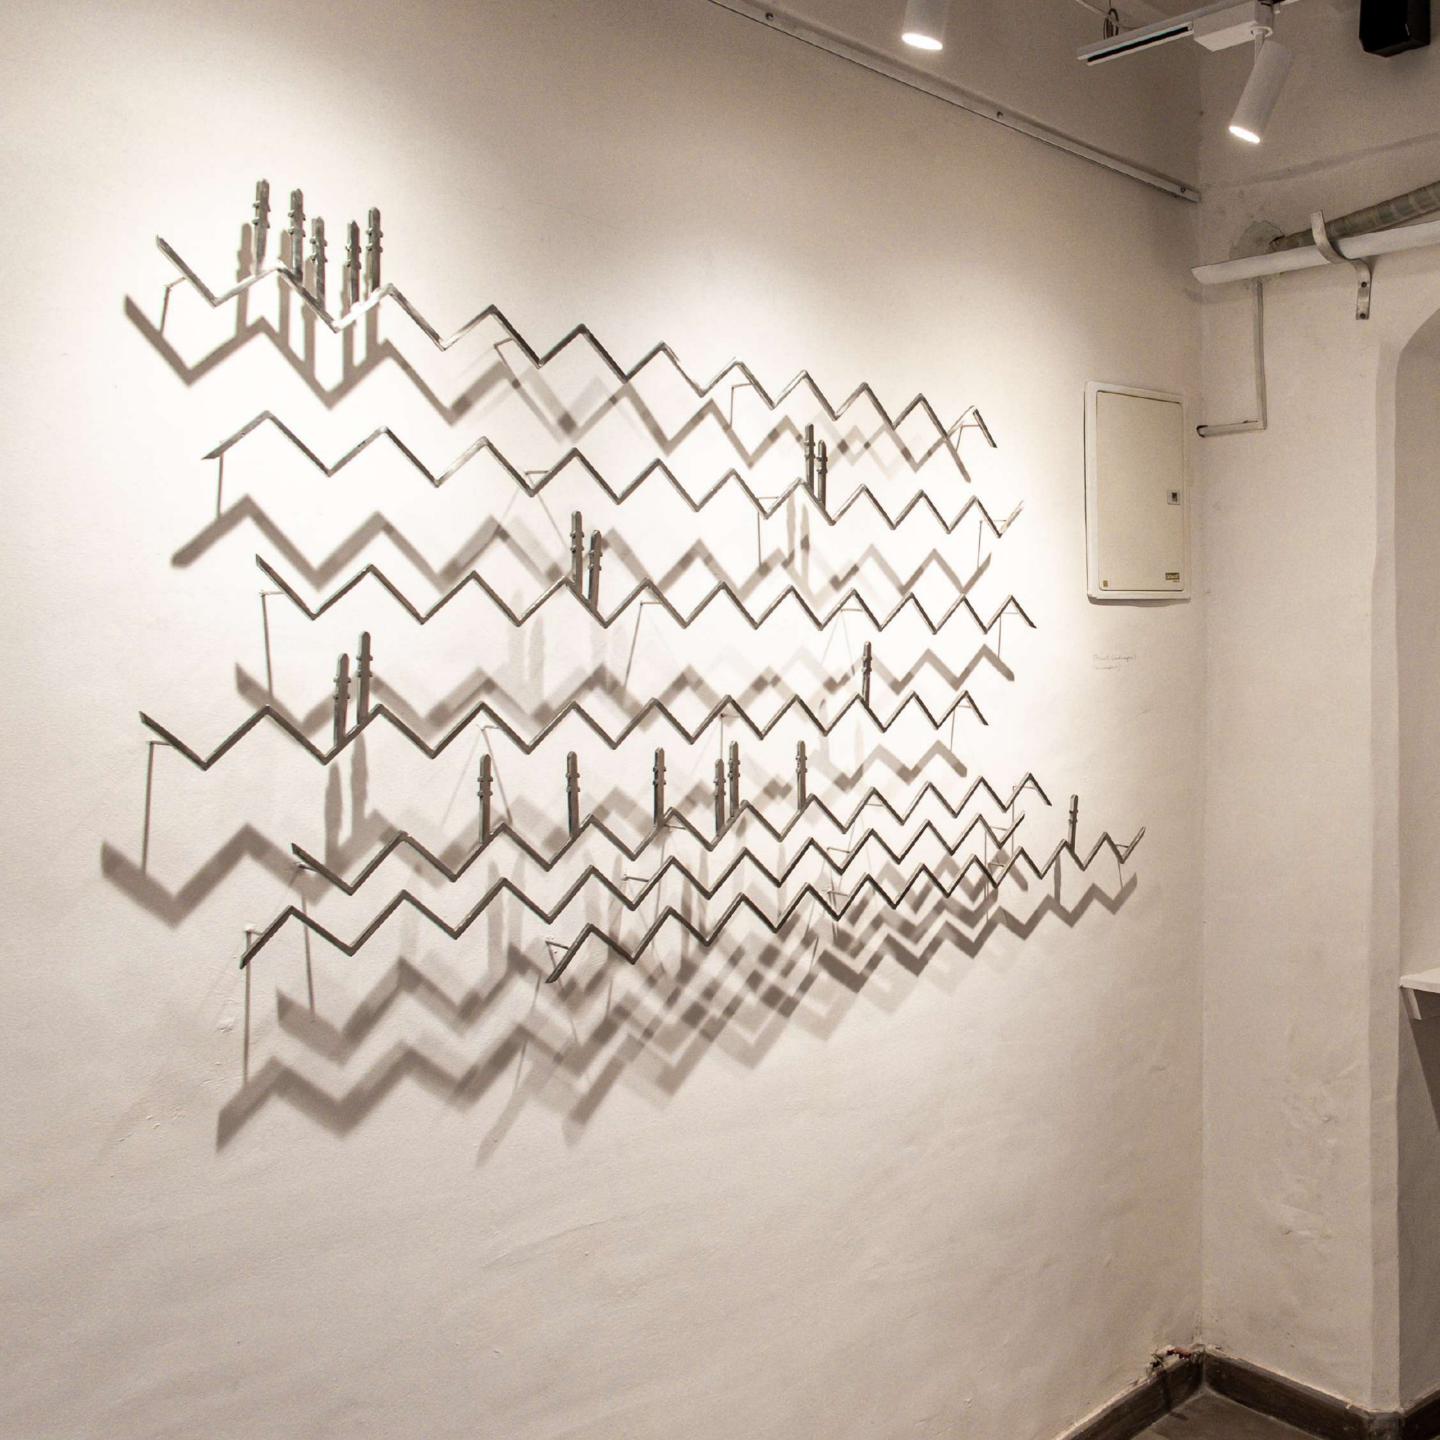

# WHY THE FUCK SHOULD EVERYTHING BE CONVENIENT?

Solo show by Vyom

On view till 24th Feb 2024

ART+CHARLIE

71A Pali Village, Bandra West











## 'Efficient Landscapes 1'

40 x 48 inches 10 mm mild steel





#### 'Efficient Landscapes 2'

46 x 34 inches 8 mm stainless steel





# **'Efficient Landscapes 3'**

40 x 37 inches Mild steel







#### 'Efficient Landscapes 4'

25 x 23.5 inches Aggregated steel

INR 2,40,000



#### 'Efficient Landscapes 8'

18 x 20 inches 8 mm stainless steel





#### 'Efficient Landscapes 5'

38 x 21 inches 8 mm stainless steel



#### 'Efficient Landscapes 6'

38 x 21 inches 8 mm stainless steel



## 'Efficient Landscapes 9'

9.5 x 18.5 inches8 mm stainless steel

INR 1,45,000





#### 'Efficient Landscapes 7'

 $30 \times 20$  inches

8 mm corton steel

INR 1,50,000



## 'Efficient Landscapes 10'

13 x 16.5 inches 8 mm corton steel



#### 'Efficient Landscapes 13'

72 x 6 inches 10 mm mild steel











#### 'Efficient Landscapes 12'

57 x 8 inches