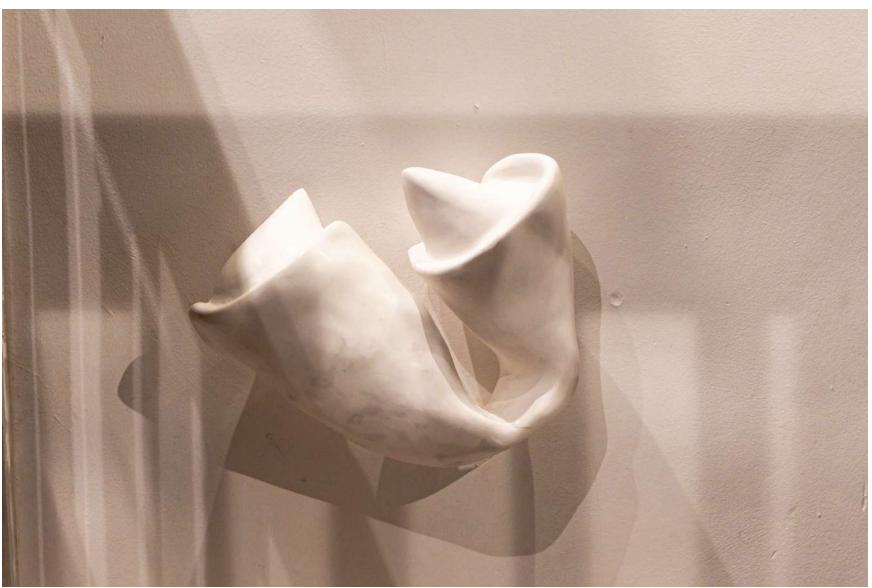

## 'Attempts in Value Addition 2'

 $17 \times 9.5 \times 34$  inches

Plaster of Paris, wire mesh armature and imitation gold leaf

INR 2,30,000

# 'Attempts in Value Addition 3'

13 x 18 x 31 inches

Plaster of Paris, wire mesh armature and imitation gold leaf

INR 2,30,000

## 'Attempts in Value Addition 4'

 $20 \times 7 \times 31$  inches

Plaster of Paris, wire mesh armature and imitation gold leaf

INR 2,10,000

# 'Attempts in Value Addition 5'

 $22 \times 13.5 \times 27$  inches

Plaster of Paris, wire mesh armature and imitation gold leaf

INR 2,10,000

# 'Attempts in Value Addition 6'

 $17 \times 12 \times 31.5$  inches

Plaster of Paris, wire mesh armature and imitation gold leaf

INR 2,10,000

# 'Attempts in Value Addition 8'

 $22 \times 9 \times 18.5$  inches

Plaster of Paris, wire mesh armature and imitation gold leaf

INR 1,80,000

## 'Attempts in Value Addition 9'

11.5 x 7 x 25 inches

Plaster of Paris, wire mesh armature and imitation gold leaf

INR 1,50,000

# 'Attempts in Value Addition 10'

 $9 \times 6 \times 22$  inches

Plaster of Paris, wire mesh armature and imitation gold leaf

INR 1,40,000

# 'Attempts in Value Addition 11'

11.5 x 4.5 x 21.5 inches

Plaster of Paris, wire mesh armature and imitation gold leaf

INR 1,40,000