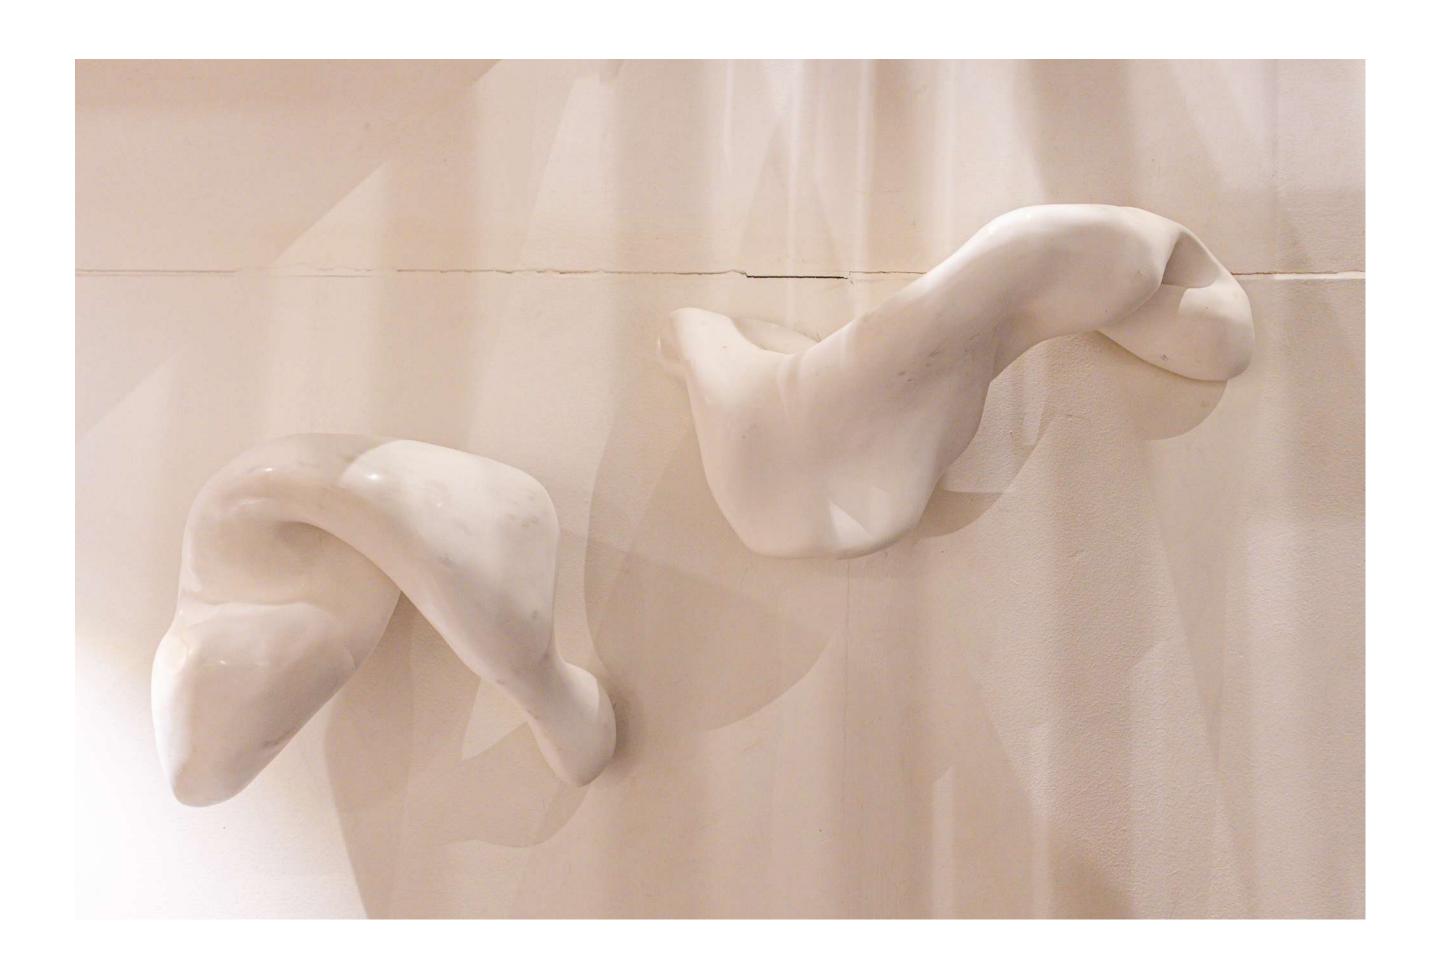

### 'Lazy Objects 1'

7 x 26 inches 7 x 14 inches 14 x 11.5 inches Set of 3 – plaster of Paris, steel wire mesh armature

INR 2,10,000

### 'Lazy Objects 2'

9 x 8 inches 8 x 8 inches 9.5 x 9 inches Set of 3 – plaster of Paris, steel wire mesh armature

INR 2,10,000

### 'Lazy Objects 3'

12 x 10 inches 17 x 8 inches

Set of 2 – plaster of Paris, steel wire mesh armature

INR 1,50,000

### 'Lazy Objects 4'

9 x 12 inches 12.5 x 12.5 inches

Set of 2 – plaster of Paris, steel wire mesh armature

INR 1,50,000

### 'Lazy Objects 5'

10 x 8.5 inches 16 x 7.5 inches

Set of 2 Plaster of Paris, steel wire mesh armature

INR 1,50,000