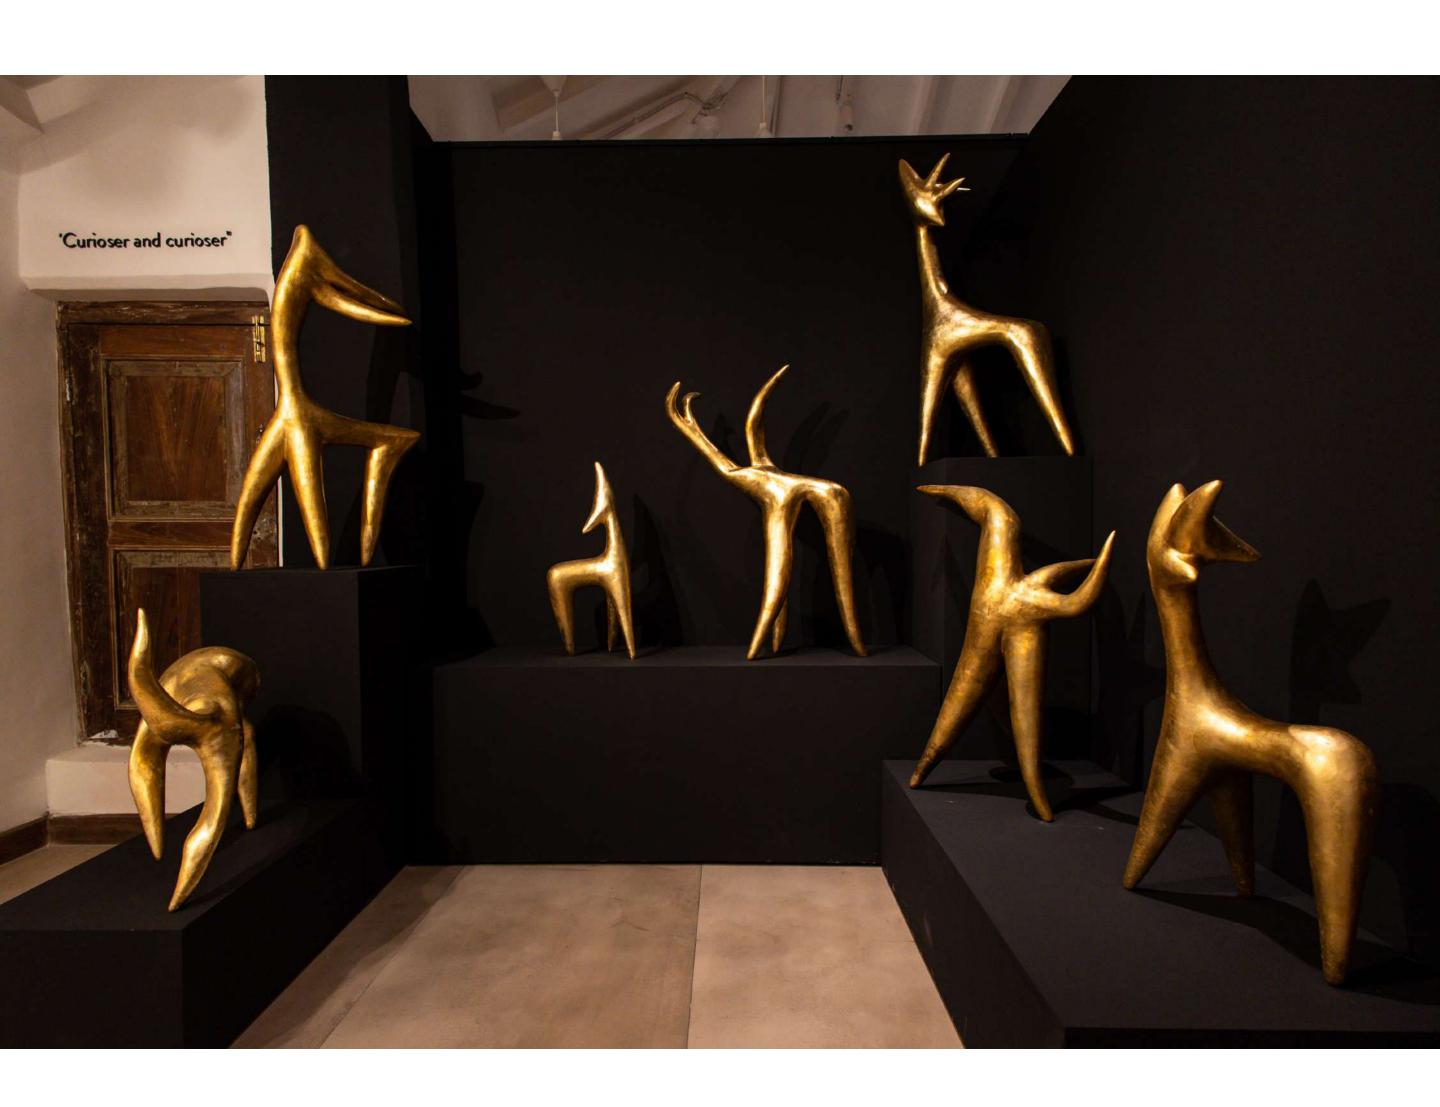

## 'Attempts in Value Addition 2'

 $17 \times 9.5 \times 34$  inches

Plaster of Paris, wire mesh armature and imitation gold leaf

INR 2,30,000

# 'Attempts in Value Addition 3'

13 x 18 x 31 inches

Plaster of Paris, wire mesh armature and imitation gold leaf

INR 2,30,000

## 'Attempts in Value Addition 4'

 $20 \times 7 \times 31$  inches

Plaster of Paris, wire mesh armature and imitation gold leaf

INR 2,10,000

# 'Attempts in Value Addition 5'

 $22 \times 13.5 \times 27$  inches

Plaster of Paris, wire mesh armature and imitation gold leaf

INR 2,10,000

# 'Attempts in Value Addition 6'

 $17 \times 12 \times 31.5$  inches

Plaster of Paris, wire mesh armature and imitation gold leaf

INR 2,10,000