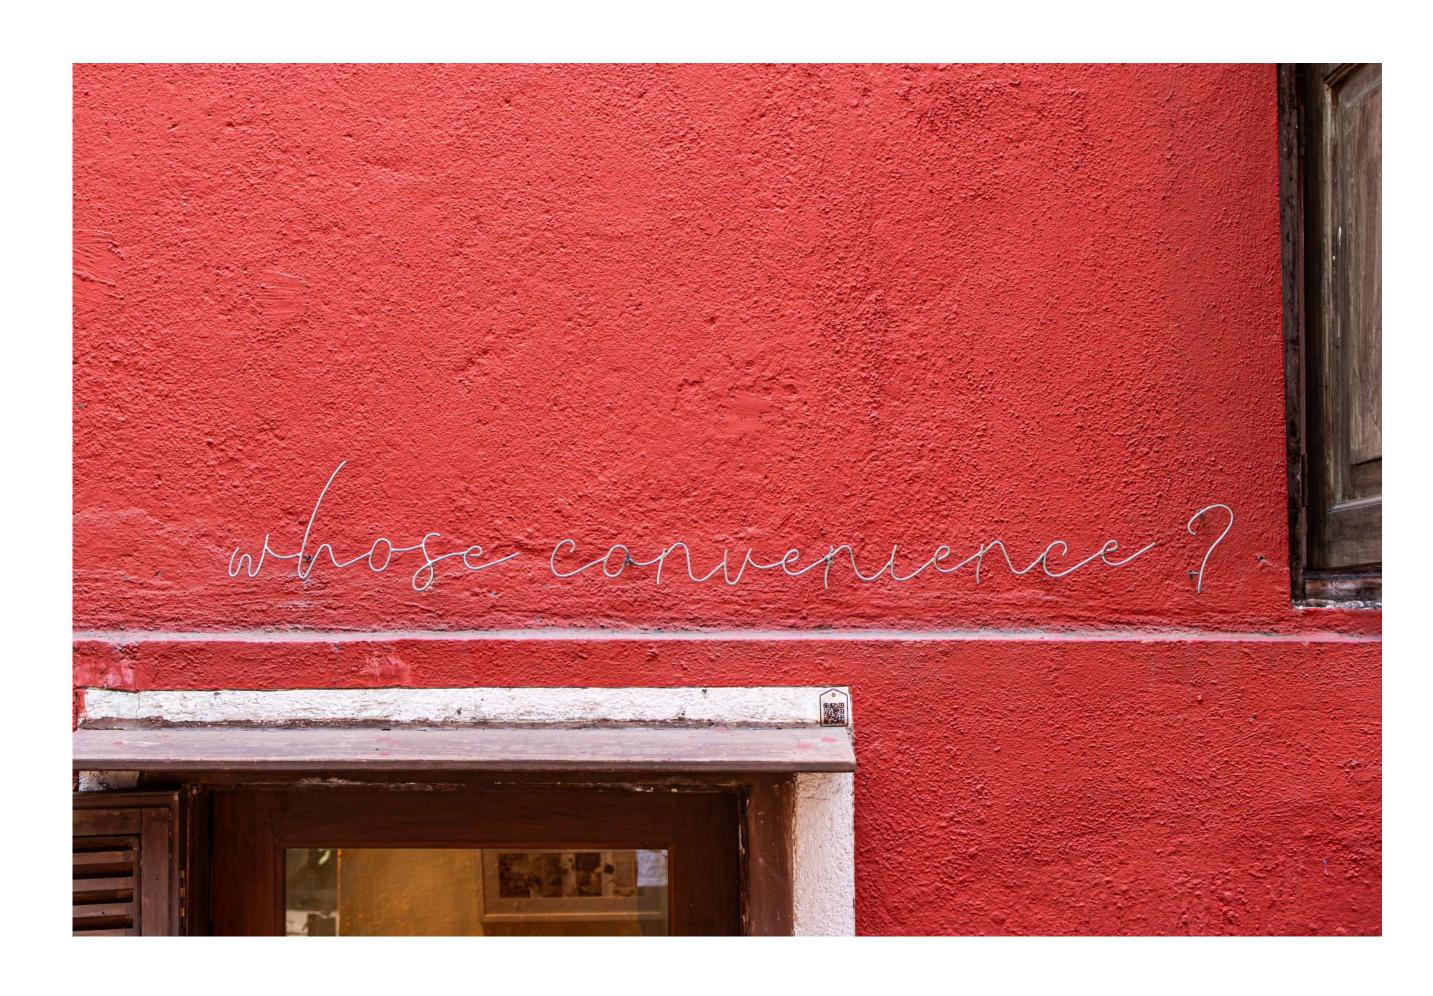

# 'Whose Convenience'

52 x 7 inches
Edition of 100
Stainless steel rods
INR 7,000