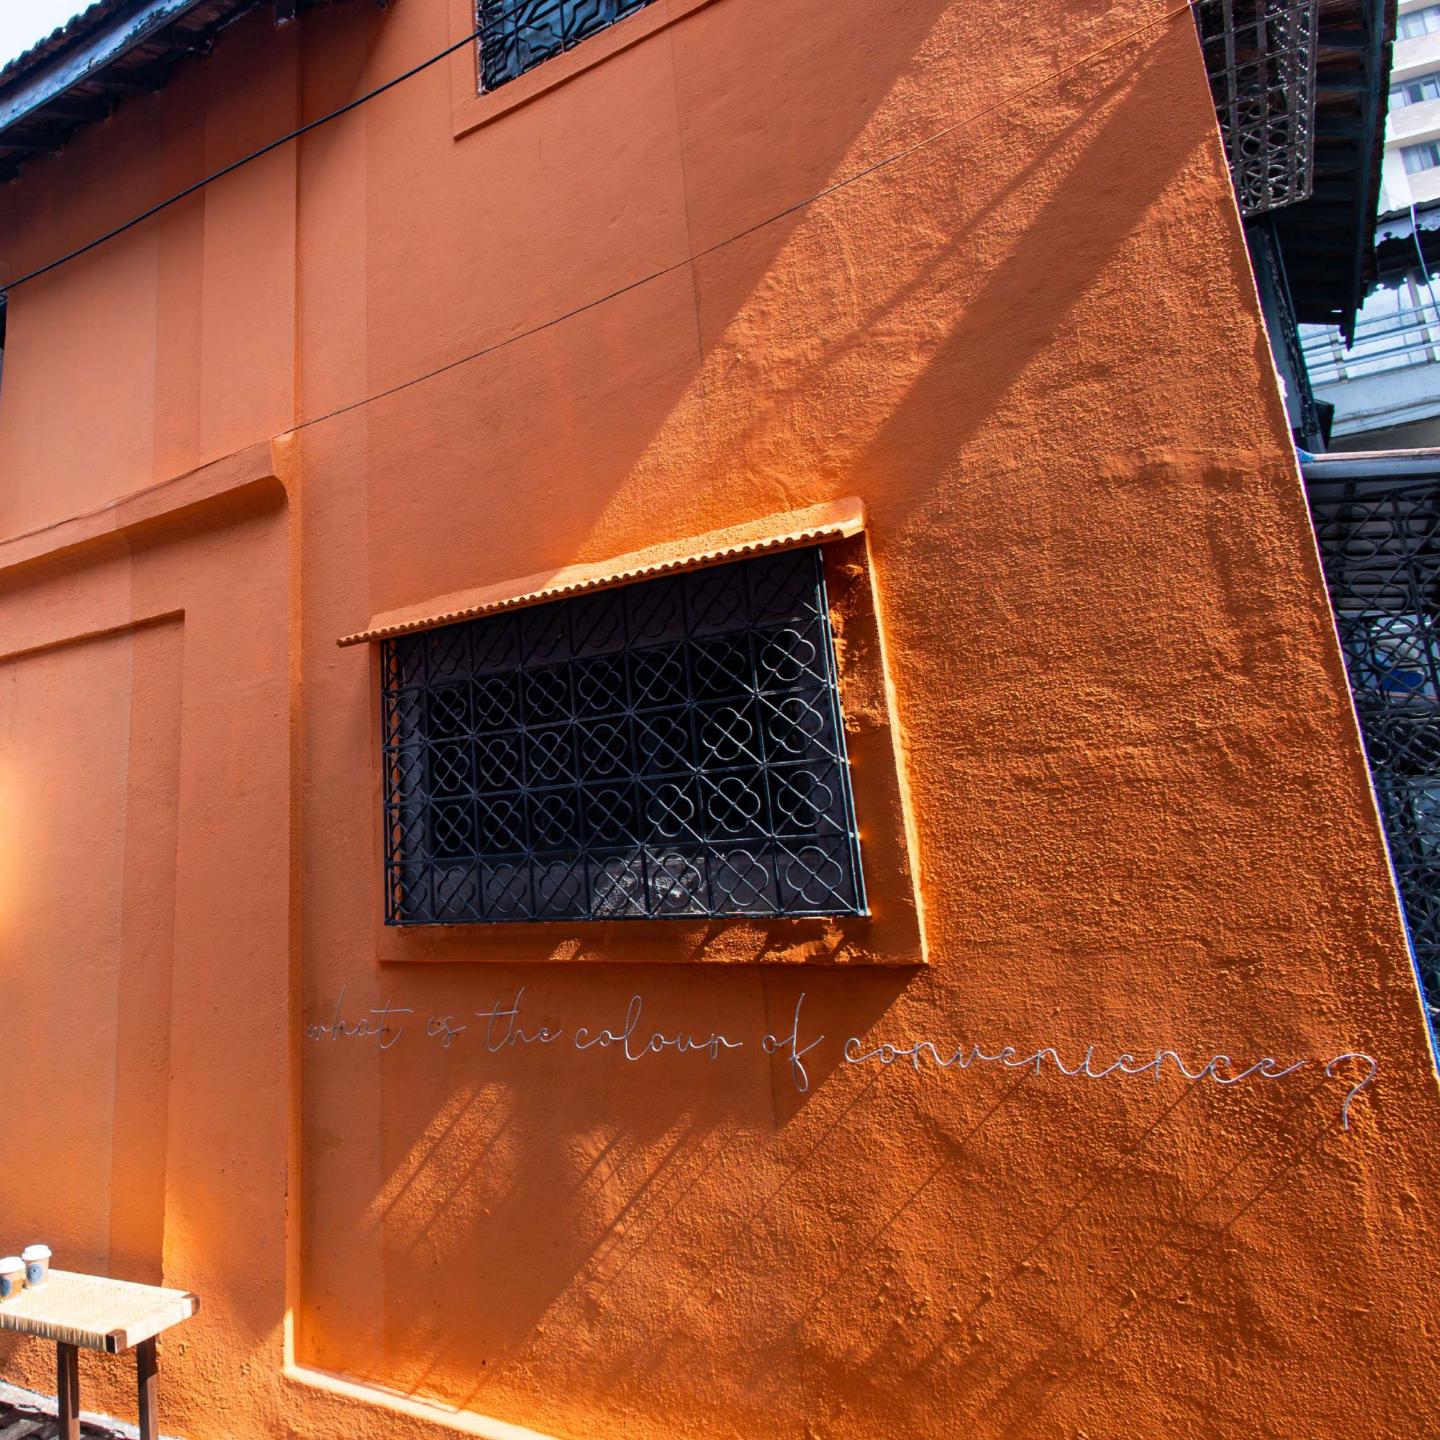

# 'What is the Colour of Convenience?'

98.5 x 9 inches
Edition of 100
Stainless steel rods
INR 7,500