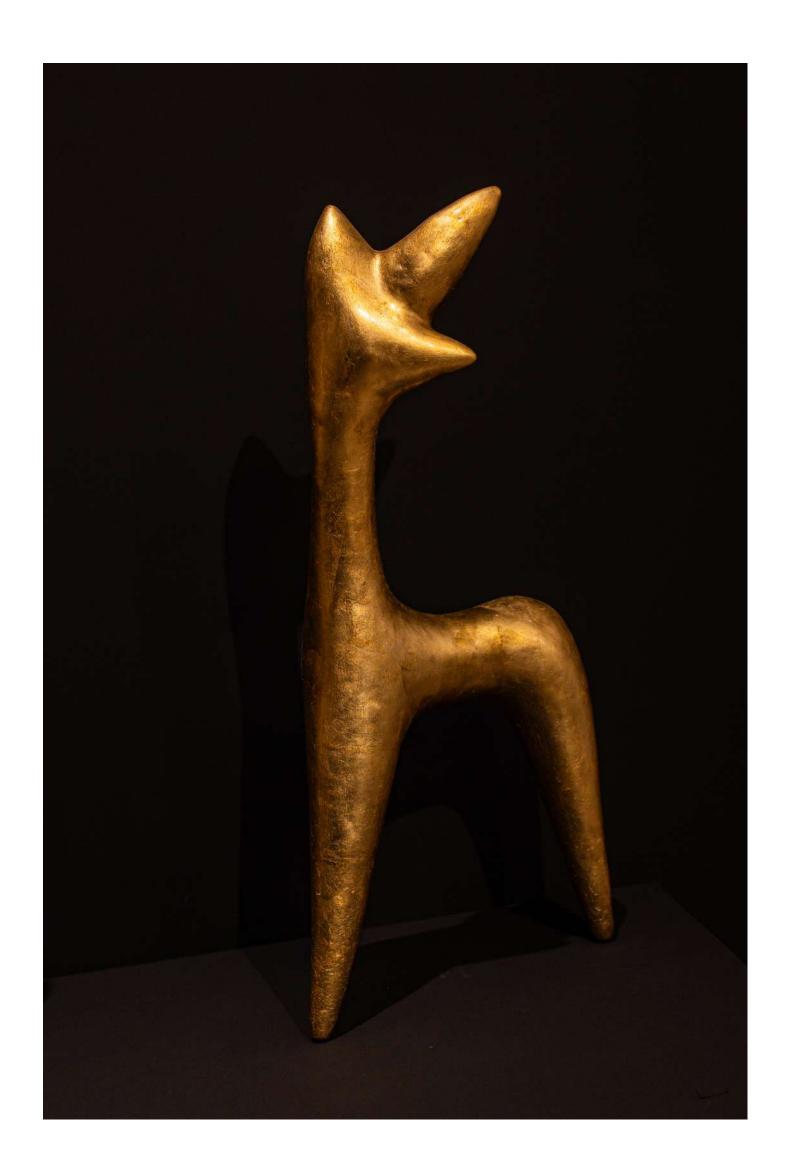

## 'Attempts in Value Addition 2'

 $17 \times 9.5 \times 34$  inches

Plaster of Paris, wire mesh armature and imitation gold leaf

INR 2,30,000

# 'Attempts in Value Addition 3'

13 x 18 x 31 inches

Plaster of Paris, wire mesh armature and imitation gold leaf

INR 2,30,000

## 'Attempts in Value Addition 4'

 $20 \times 7 \times 31$  inches

Plaster of Paris, wire mesh armature and imitation gold leaf

INR 2,10,000

# 'Attempts in Value Addition 5'

 $22 \times 13.5 \times 27$  inches

Plaster of Paris, wire mesh armature and imitation gold leaf

INR 2,10,000

# 'Attempts in Value Addition 6'

 $17 \times 12 \times 31.5$  inches

Plaster of Paris, wire mesh armature and imitation gold leaf

INR 2,10,000