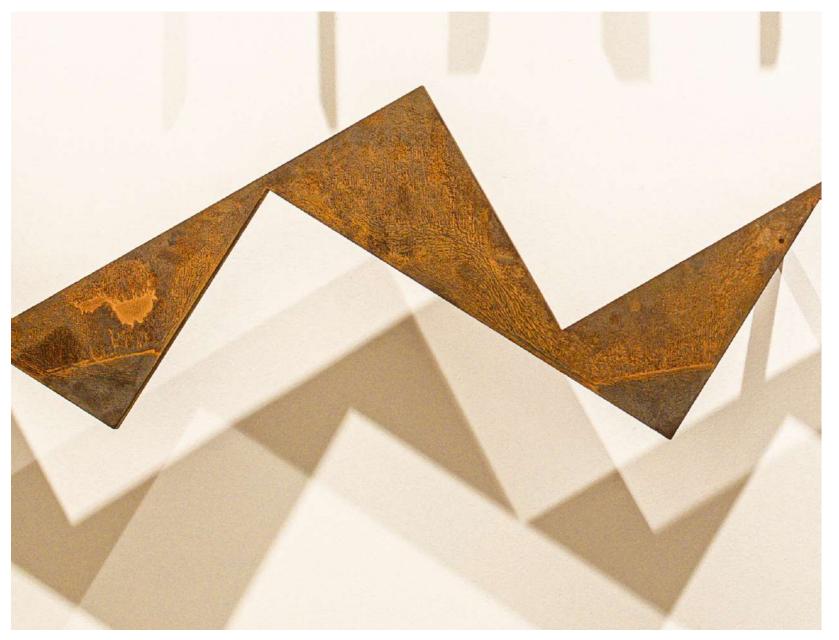

Landscapes 1'

40 x 48 inches 10 mm mild steel





#### 'Efficient Landscapes 2'

46 x 34 inches 8 mm stainless steel





# **'Efficient Landscapes 3'**

40 x 37 inches Mild steel







#### 'Efficient Landscapes 4'

25 x 23.5 inches Aggregated steel

INR 2,40,000



#### 'Efficient Landscapes 8'

18 x 20 inches 8 mm stainless steel





#### 'Efficient Landscapes 5'

38 x 21 inches 8 mm stainless steel



#### 'Efficient Landscapes 6'

38 x 21 inches 8 mm stainless steel



## 'Efficient Landscapes 9'

9.5 x 18.5 inches8 mm stainless steel

INR 1,45,000





#### 'Efficient Landscapes 7'

 $30 \times 20$  inches

8 mm corton steel

INR 1,50,000



## 'Efficient Landscapes 10'

13 x 16.5 inches 8 mm corton steel



#### 'Efficient Landscapes 13'

72 x 6 inches 10 mm mild steel











#### 'Efficient Landscapes 12'

57 x 8 inches 10 mm mild steel

INR 1,20,000





## 'Efficient Landscapes 14'

45 x 12 inches 10 mm mild steel

INR 1,20,000



#### 'Efficient Landscapes 11'

47 x 11 inches

8 mm stainless steel

INR 1,30,000



## 'Efficient Landscapes 15'

11 x 10 inches

Edition of 10 8 mm corton steel

INR 35,000







## 'Attempts in Value Addition 1'

 $9.5 \times 11$  inches

Set of 9 23 carat gold leaf

INR 3,10,000



## 'Attempts in Value Addition 2'

 $17 \times 9.5 \times 34$  inches

Plaster of Paris, wire mesh armature and imitation gold leaf

INR 2,30,000



# 'Attempts in Value Addition 3'

13 x 18 x 31 inches

Plaster of Paris, wire mesh armature and imitation gold leaf

INR 2,30,000



## 'Attempts in Value Addition 4'

 $20 \times 7 \times 31$  inche