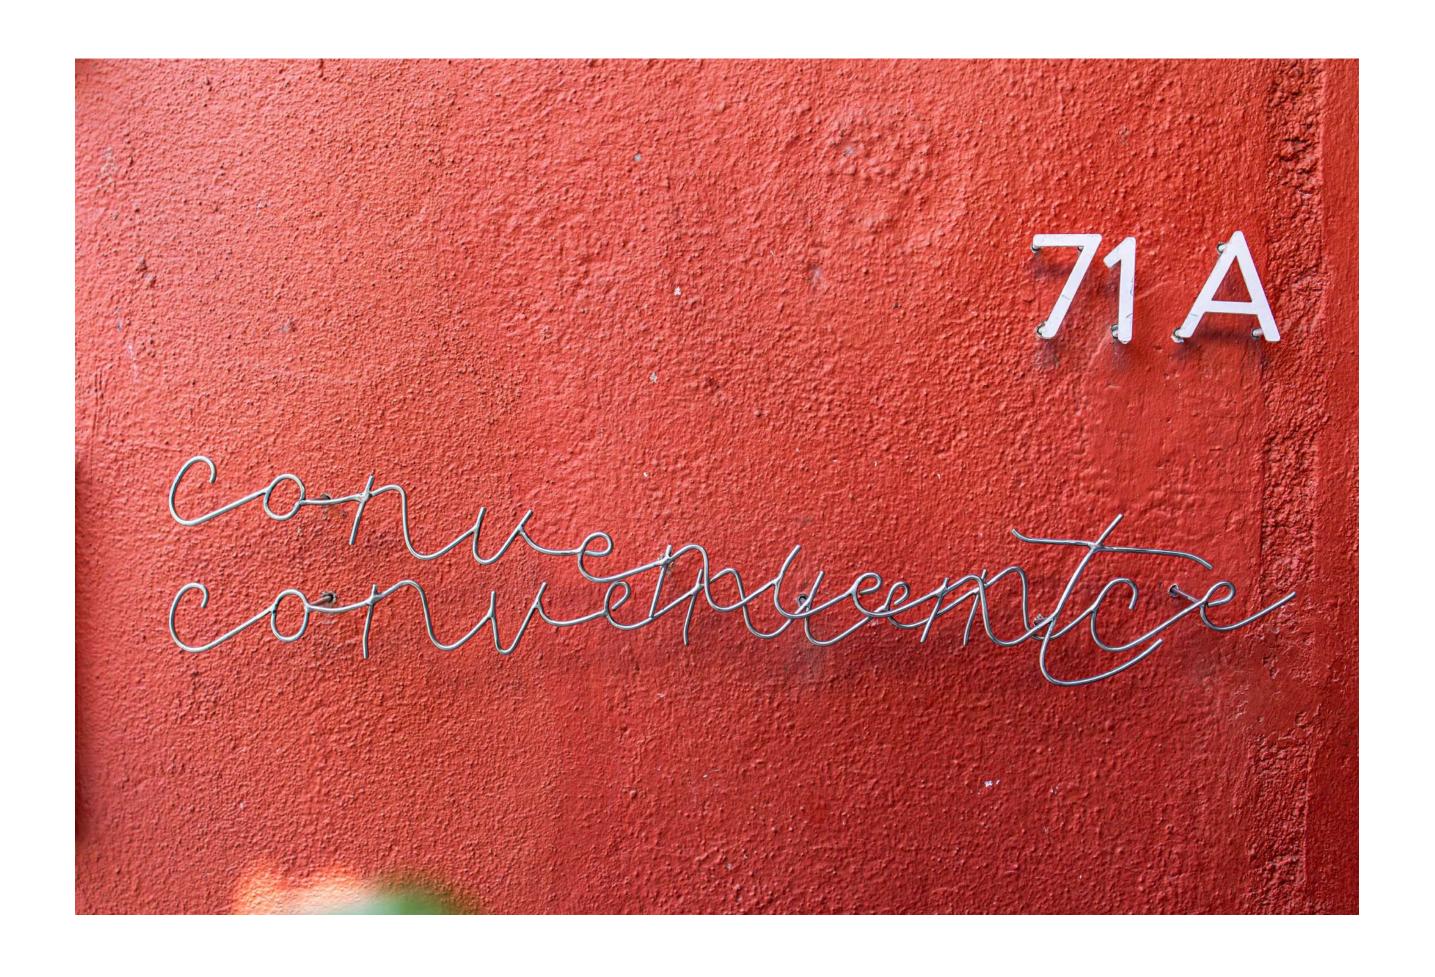

### 'Convenient Convenience'

32 x 6 inches
Edition of 100
Stainless steel rods
INR 7,000