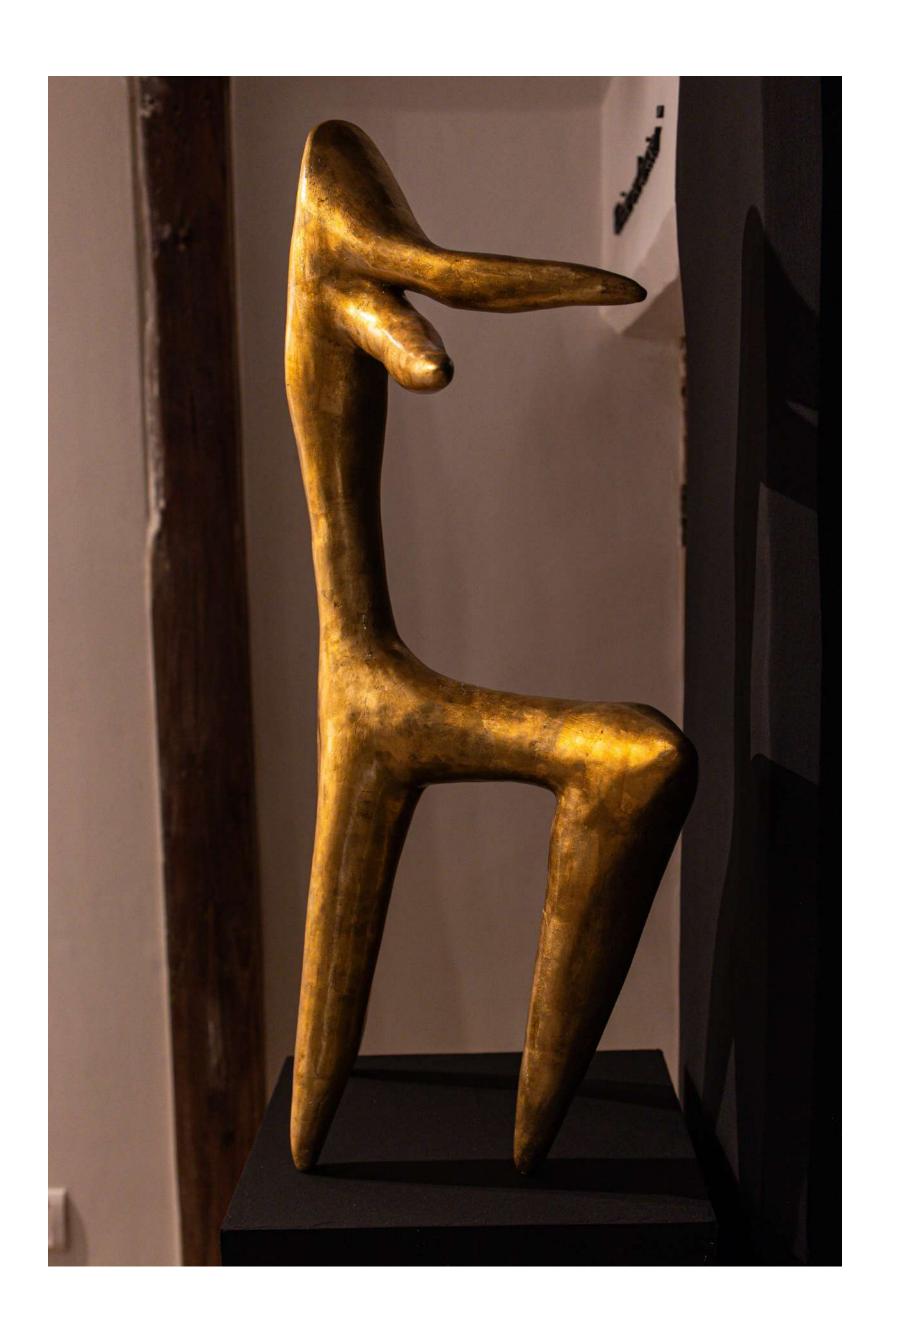

## 'Attempts in Value Addition 2'

 $17 \times 9.5 \times 34$  inches

Plaster of Paris, wire mesh armature and imitation gold leaf

INR 2,30,000

# 'Attempts in Value Addition 3'

13 x 18 x 31 inches

Plaster of Paris, wire mesh armature and imitation gold leaf

INR 2,30,000

## 'Attempts in Value Addition 4'

 $20 \times 7 \times 31$  inches

Plaster of Paris, wire mesh armature and imitation gold leaf

INR 2,10,000

# 'Attempts in Value Addition 5'

 $22 \times 13.5 \times 27$  inches

Plaster of Paris, wire mesh armature and imitation gold leaf

INR 2,10,000

# 'Attempts in Value Addition 6'

 $17 \times 12 \times 31.5$  inches

Plaster of Paris, wire mesh armature and imitation gold leaf

INR 2,10,000