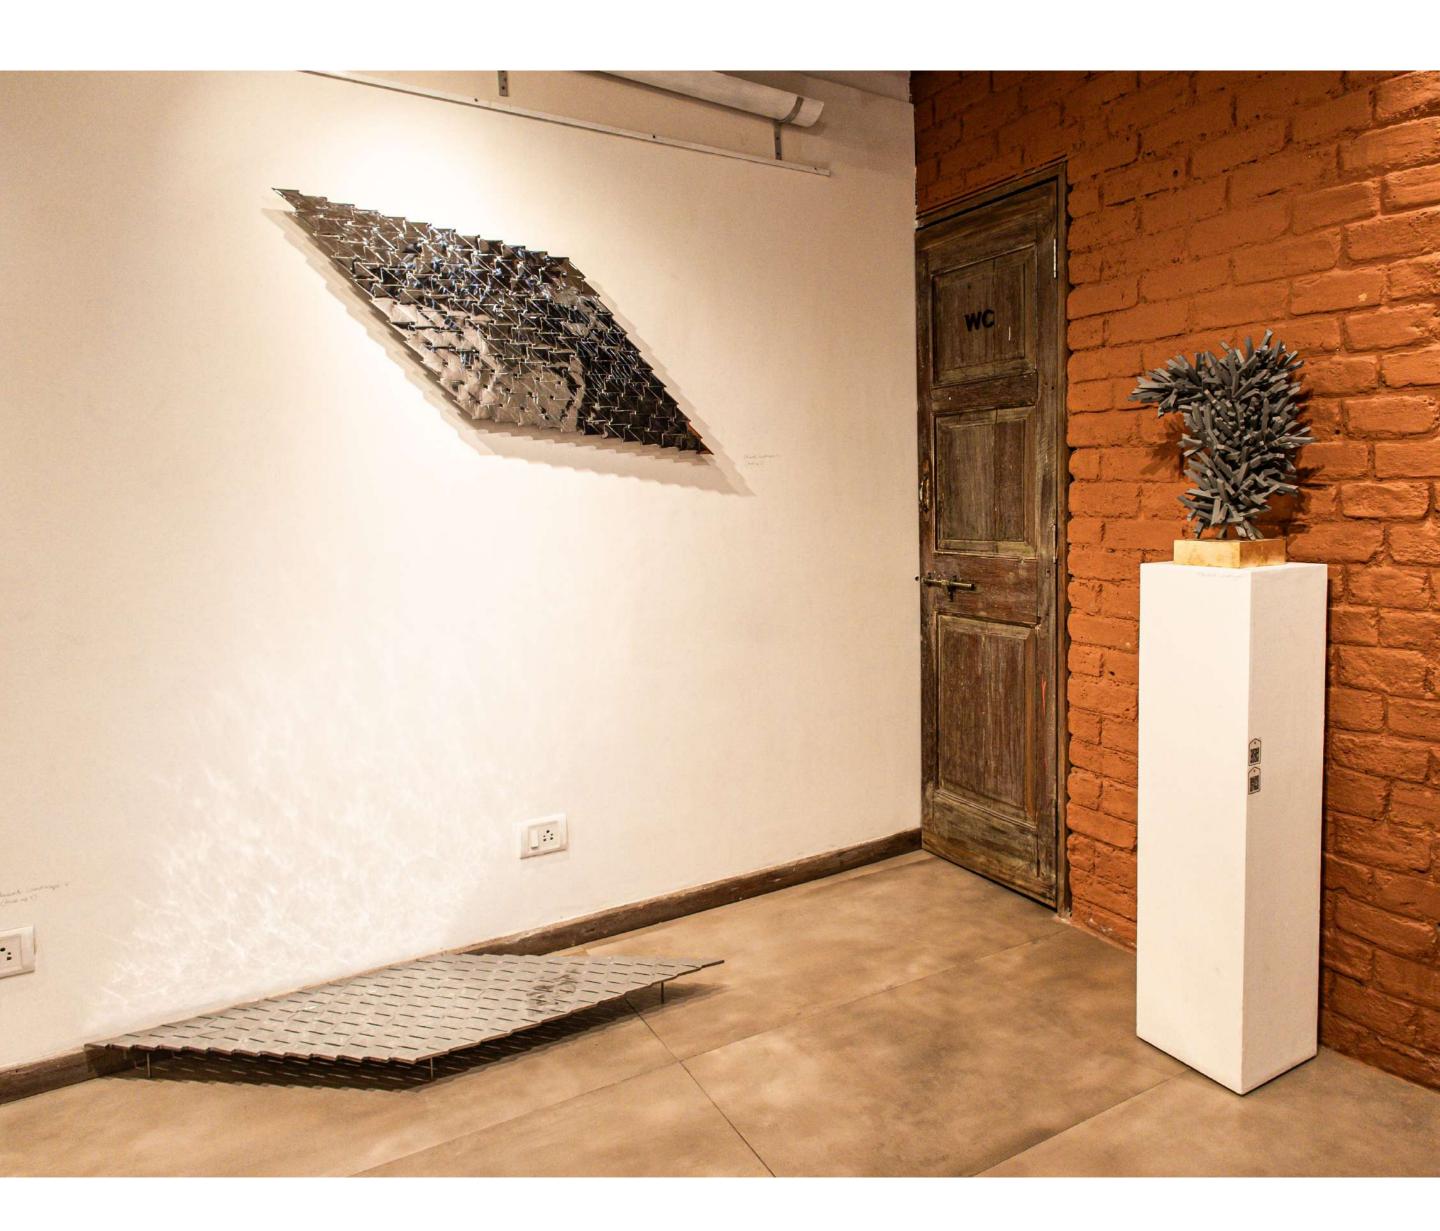

#### 'Efficient Landscapes 5'

38 x 21 inches 8 mm stainless steel

#### 'Efficient Landscapes 6'

38 x 21 inches 8 mm stainless steel