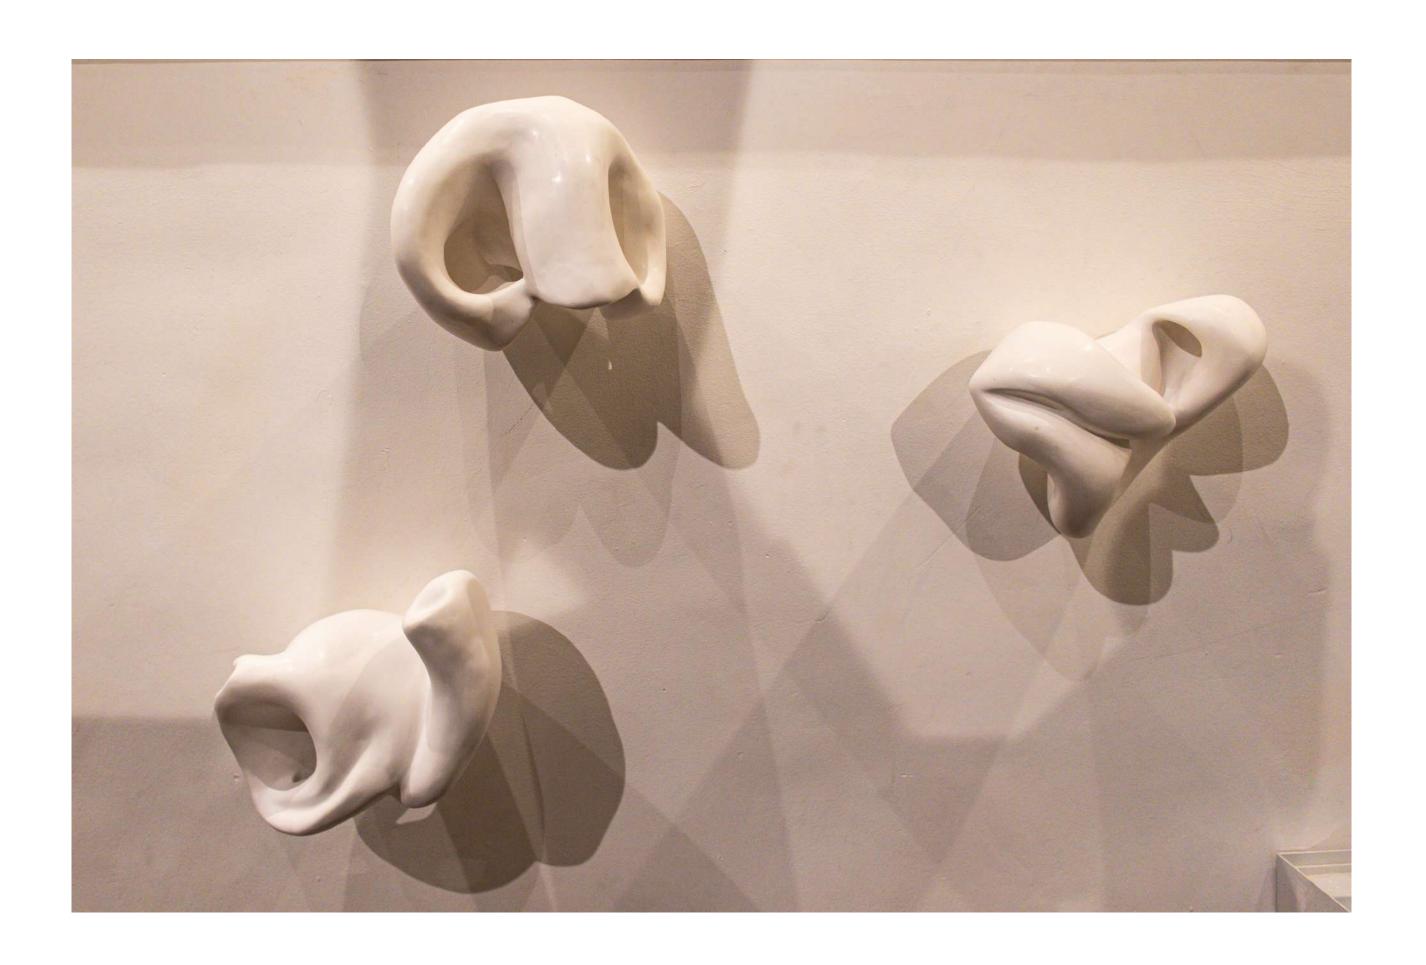

### 'Lazy Objects 1'

7 x 26 inches 7 x 14 inches 14 x 11.5 inches Set of 3 – plaster of Paris, steel wire mesh armature

INR 2,10,000

### 'Lazy Objects 2'

9 x 8 inches 8 x 8 inches 9.5 x 9 inches Set of 3 – plaster of Paris, steel wire mesh armature

INR 2,10,000

### 'Lazy Objects 3'

12 x 10 inches 17 x 8 inches

Set of 2 – plaster of Paris, steel wire mesh armature

INR 1,50,000

### 'Lazy Objects 4'

9 x 12 inches 12.5 x 12.5 inches

Set of 2 – plaster of Paris, steel wire mesh armature

INR 1,50,000

### 'Lazy Objects 5'

10 x 8.5 inches 16 x 7.5 inches

Set of 2 Plaster of Paris, steel wire mesh armature

INR 1,50,000