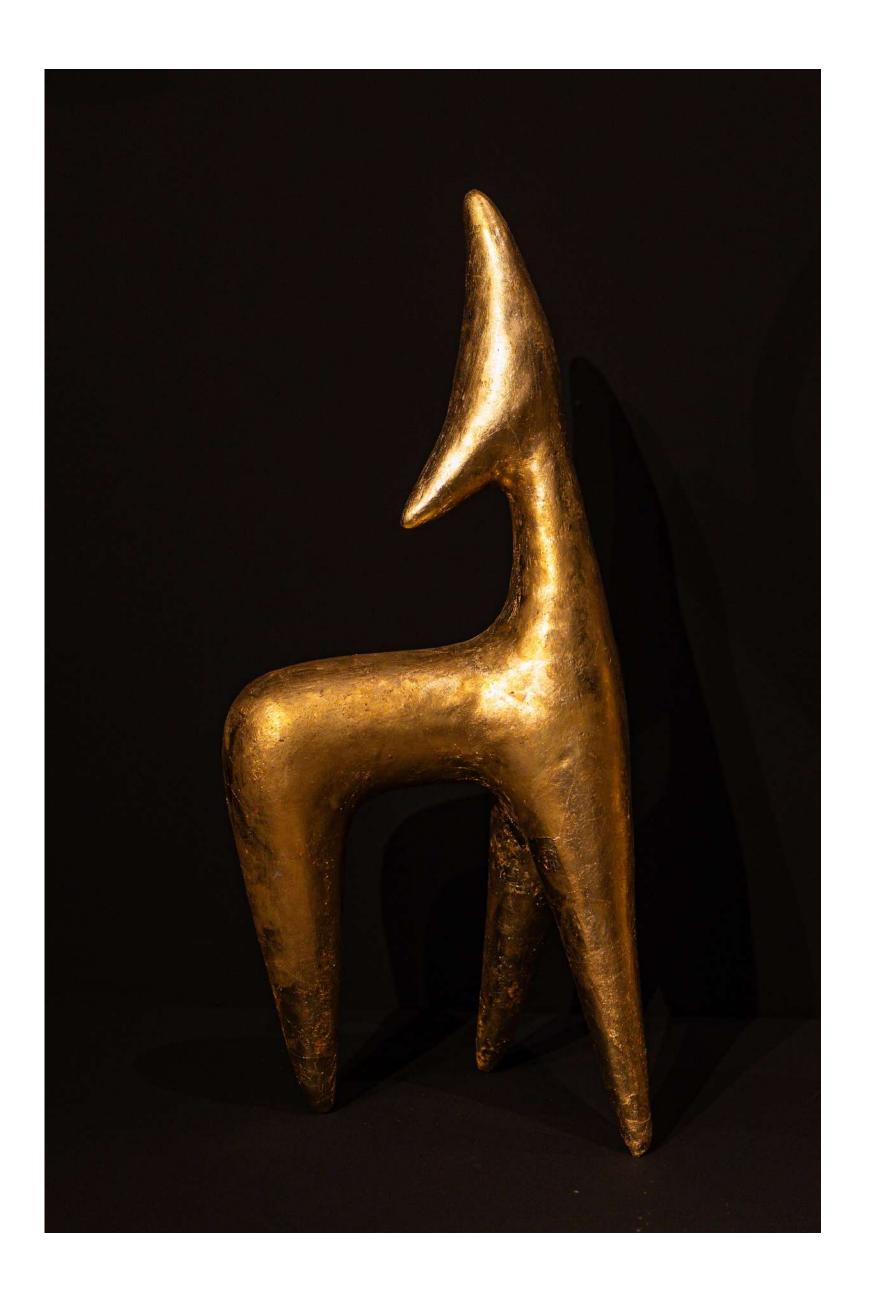

## 'Attempts in Value Addition 2'

 $17 \times 9.5 \times 34$  inches

Plaster of Paris, wire mesh armature and imitation gold leaf

INR 2,30,000

# 'Attempts in Value Addition 3'

13 x 18 x 31 inches

Plaster of Paris, wire mesh armature and imitation gold leaf

INR 2,30,000

## 'Attempts in Value Addition 4'

 $20 \times 7 \times 31$  inches

Plaster of Paris, wire mesh armature and imitation gold leaf

INR 2,10,000

# 'Attempts in Value Addition 5'

 $22 \times 13.5 \times 27$  inches

Plaster of Paris, wire mesh armature and imitation gold leaf

INR 2,10,000

# 'Attempts in Value Addition 6'

 $17 \times 12 \times 31.5$  inches

Plaster of Paris, wire mesh armature and imitation gold leaf

INR 2,10,000