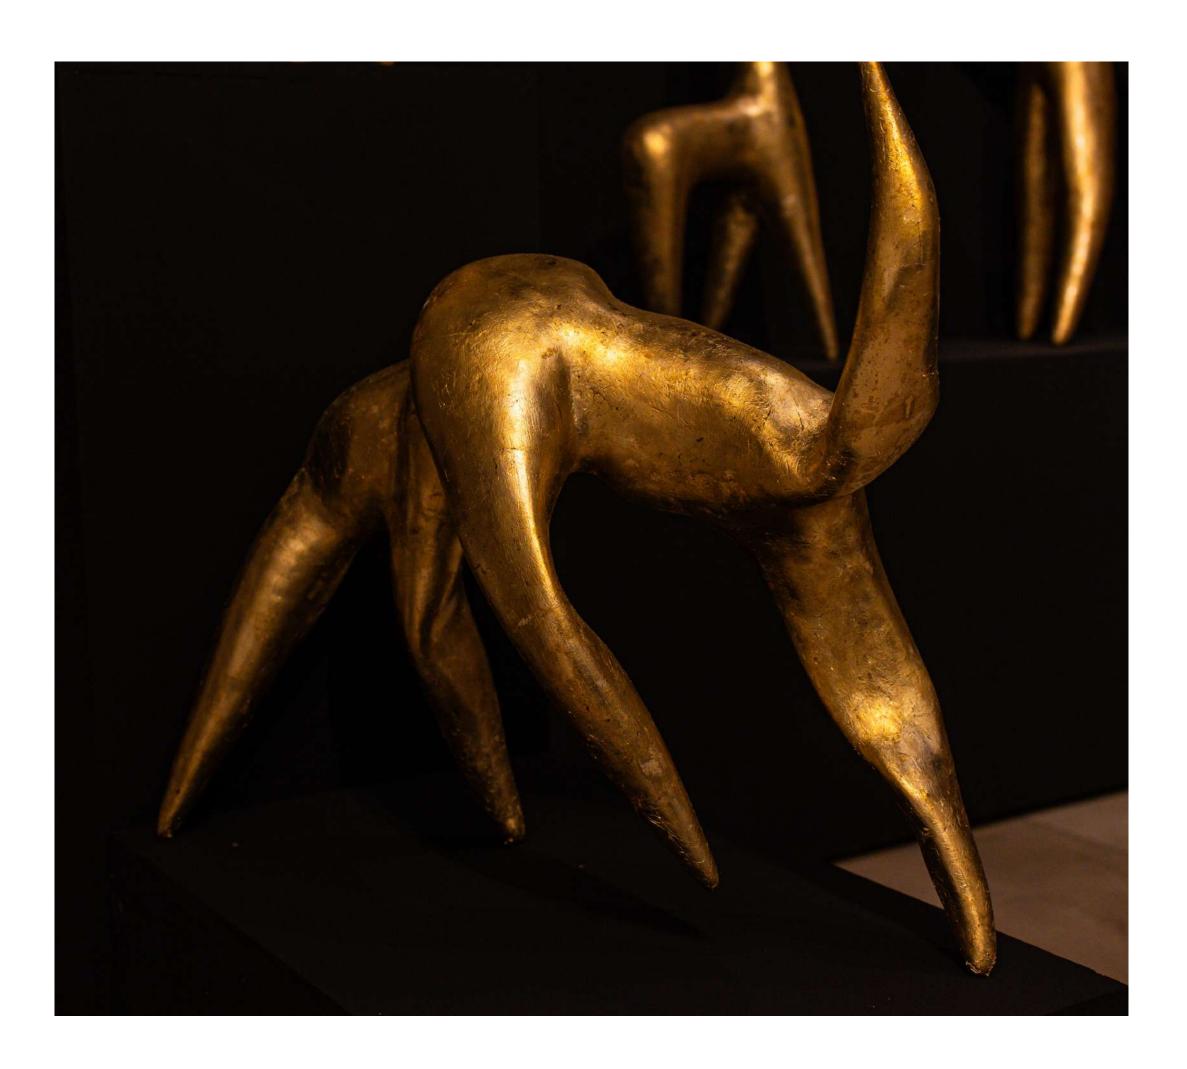

## 'Attempts in Value Addition 2'

 $17 \times 9.5 \times 34$  inches

Plaster of Paris, wire mesh armature and imitation gold leaf

INR 2,30,000

# 'Attempts in Value Addition 3'

13 x 18 x 31 inches

Plaster of Paris, wire mesh armature and imitation gold leaf

INR 2,30,000

## 'Attempts in Value Addition 4'

 $20 \times 7 \times 31$  inches

Plaster of Paris, wire mesh armature and imitation gold leaf

INR 2,10,000

# 'Attempts in Value Addition 5'

 $22 \times 13.5 \times 27$  inches

Plaster of Paris, wire mesh armature and imitation gold leaf

INR 2,10,000

# 'Attempts in Value Addition 6'

 $17 \times 12 \times 31.5$  inches

Plaster of Paris, wire mesh armature and imitation gold leaf

INR 2,10,000