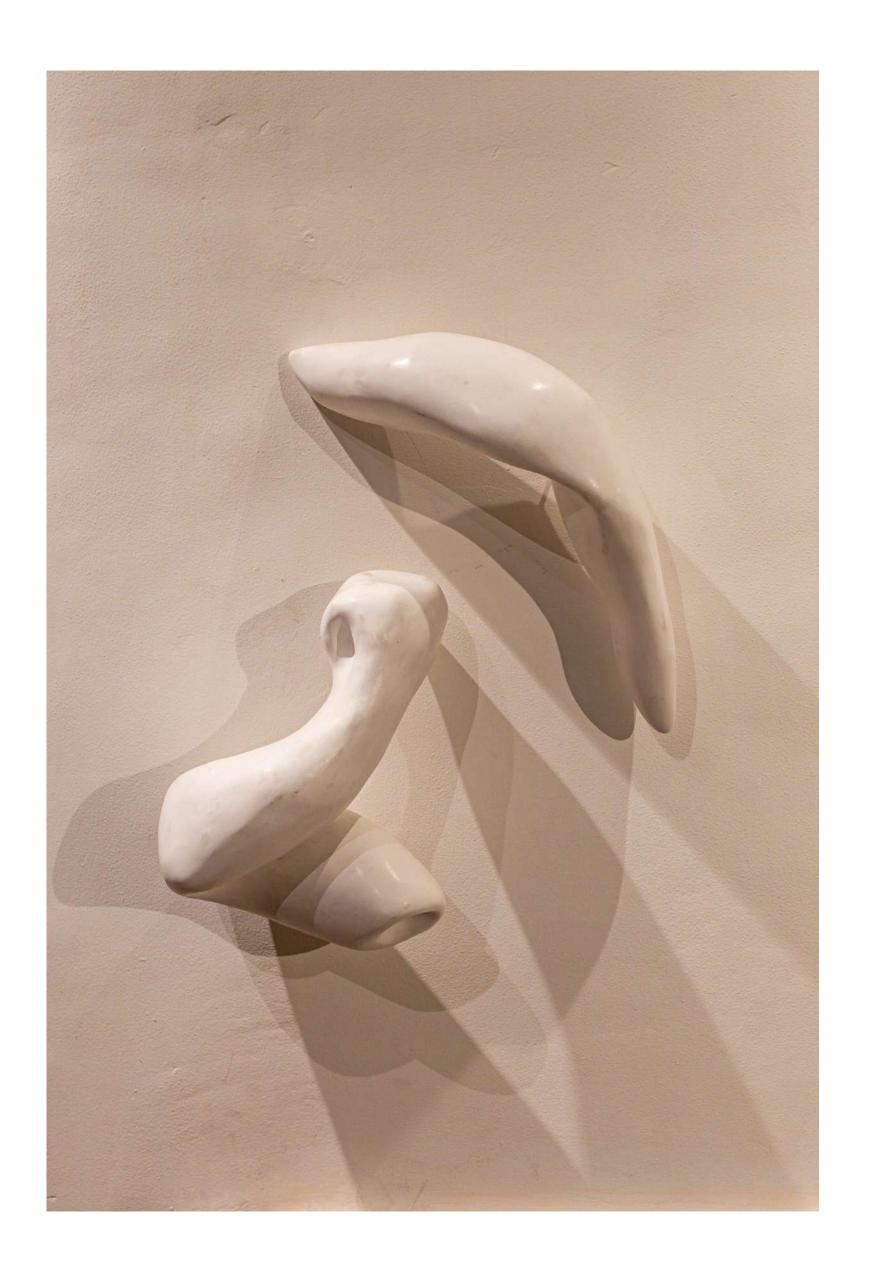

## 'Attempts in Value Addition 2'

 $17 \times 9.5 \times 34$  inches

Plaster of Paris, wire mesh armature and imitation gold leaf

INR 2,30,000

# 'Attempts in Value Addition 3'

13 x 18 x 31 inches

Plaster of Paris, wire mesh armature and imitation gold leaf

INR 2,30,000

## 'Attempts in Value Addition 4'

 $20 \times 7 \times 31$  inches

Plaster of Paris, wire mesh armature and imitation gold leaf

INR 2,10,000

# 'Attempts in Value Addition 5'

 $22 \times 13.5 \times 27$  inches

Plaster of Paris, wire mesh armature and imitation gold leaf

INR 2,10,000

# 'Attempts in Value Addition 6'

 $17 \times 12 \times 31.5$  inches

Plaster of Paris, wire mesh armature and imitation gold leaf

INR 2,10,000

# 'Attempts in Value Addition 8'

 $22 \times 9 \times 18.5$  inches

Plaster of Paris, wire mesh armature and imitation gold leaf

INR 1,80,000

## 'Attempts in Value Addition 9'

11.5 x 7 x 25 inches

Plaster of Paris, wire mesh armature and imitation gold leaf

INR 1,50,000

# 'Attempts in Value Addition 10'

 $9 \times 6 \times 22$  inches

Plaster of Paris, wire mesh armature and imitation gold leaf

INR 1,40,000

# 'Attempts in Value Addition 11'

11.5 x 4.5 x 21.5 inches

Plaster of Paris, wire mesh armature and imitation gold leaf

INR 1,40,000