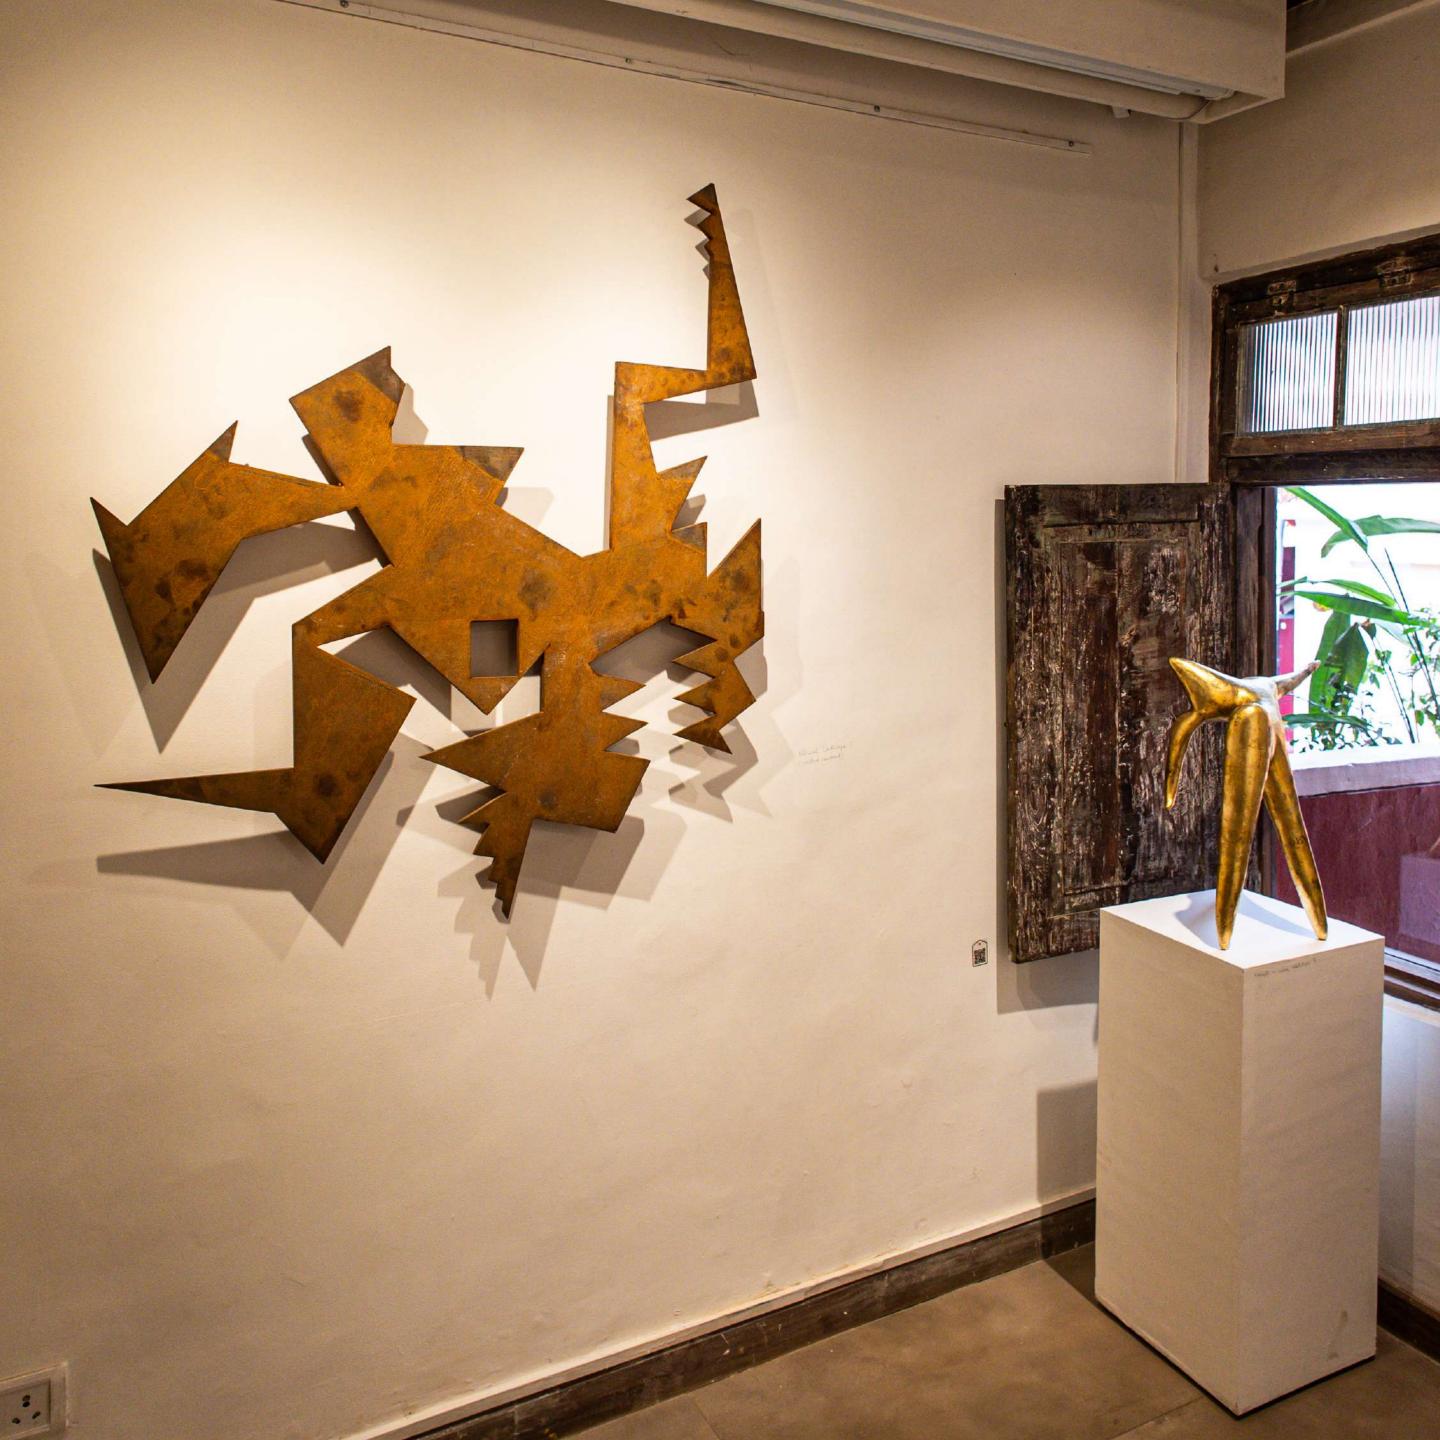

## 'Efficient Landscapes 1'

40 x 48 inches 10 mm mild steel

#### 'Efficient Landscapes 2'

46 x 34 inches 8 mm stainless steel

# **'Efficient Landscapes 3'**

40 x 37 inches Mild steel

#### 'Efficient Landscapes 4'

25 x 23.5 inches Aggregated steel

INR 2,40,000

#### 'Efficient Landscapes 8'

18 x 20 inches 8 mm stainless steel

#### 'Efficient Landscapes 5'

38 x 21 inches 8 mm stainless steel

#### 'Efficient Landscapes 6'

38 x 21 inches 8 mm stainless steel

## 'Efficient Landscapes 9'

9.5 x 18.5 inches8 mm stainless steel

INR 1,45,000

#### 'Efficient Landscapes 7'

 $30 \times 20$  inches

8 mm corton steel

INR 1,50,000

## 'Efficient Landscapes 10'

13 x 16.5 inches 8 mm corton steel