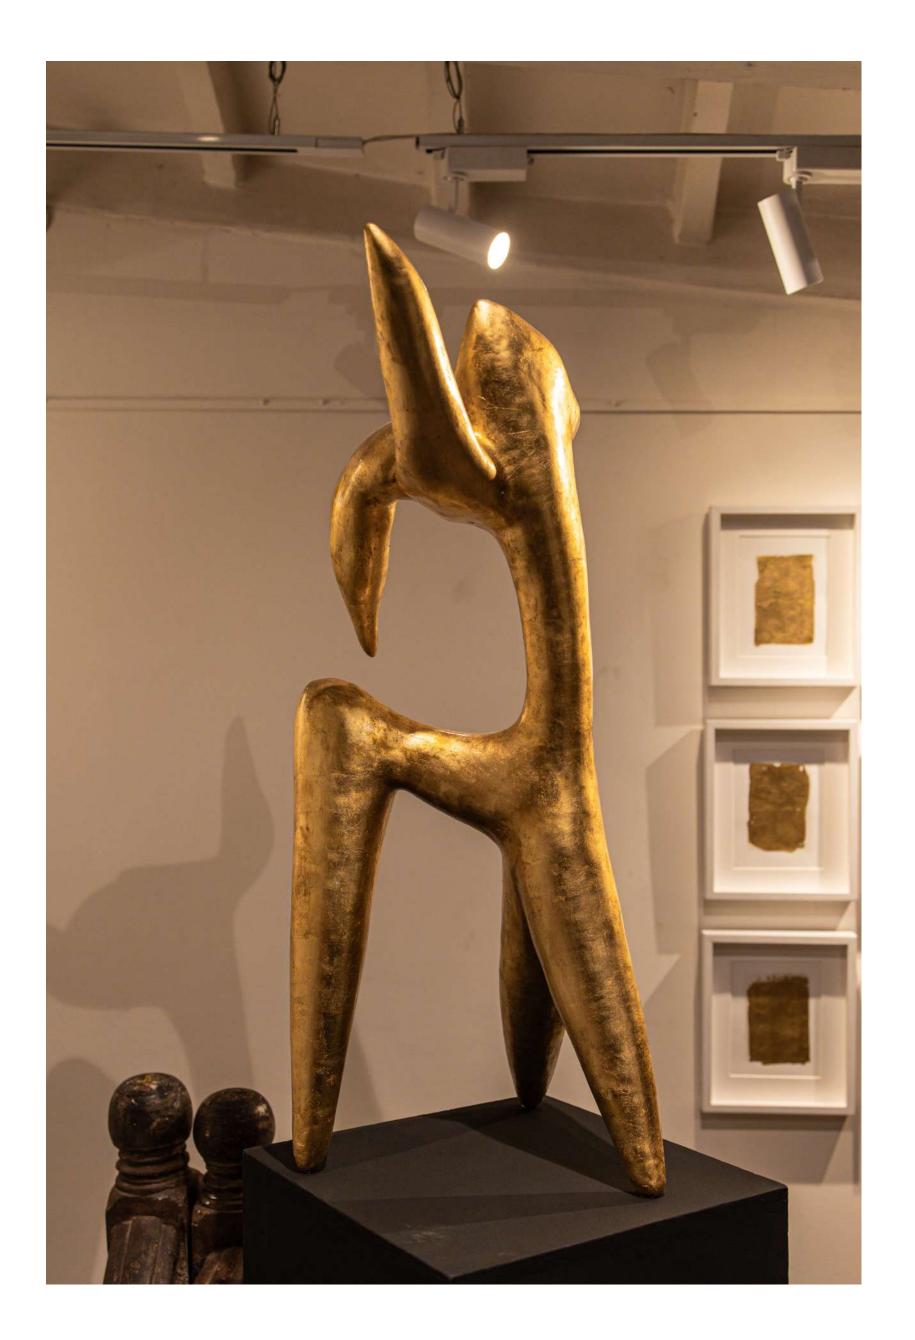

## 'Attempts in Value Addition 2'

 $17 \times 9.5 \times 34$  inches

Plaster of Paris, wire mesh armature and imitation gold leaf

INR 2,30,000

# 'Attempts in Value Addition 3'

13 x 18 x 31 inches

Plaster of Paris, wire mesh armature and imitation gold leaf

INR 2,30,000

## 'Attempts in Value Addition 4'

 $20 \times 7 \times 31$  inches

Plaster of Paris, wire mesh armature and imitation gold leaf

INR 2,10,000

# 'Attempts in Value Addition 5'

 $22 \times 13.5 \times 27$  inches

Plaster of Paris, wire mesh armature and imitation gold leaf

INR 2,10,000

# 'Attempts in Value Addition 6'

 $17 \times 12 \times 31.5$  inches

Plaster of Paris, wire mesh armature and imitation gold leaf

INR 2,10,000

# 'Attempts in Value Addition 8'

 $22 \times 9 \times 18.5$  inches

Plaster of Paris, wire mesh armature and imitation gold leaf

INR 1,80,000

## 'Attempts in Value Addition 9'

11.5 x 7 x 25 inches

Plaster of Paris, wire mesh armature and imitation gold leaf

INR 1,50,000

# 'Attempts in Value Addition 10'

 $9 \times 6 \times 22$  inches

Plaster of Paris, wire mesh armature and imitation gold leaf

INR 1,40,000

# 'Attempts in Value Addition 11'

11.5 x 4.5 x 21.5 inches

Plaster of Paris, wire mesh armature and imitation gold leaf

INR 1,40,000