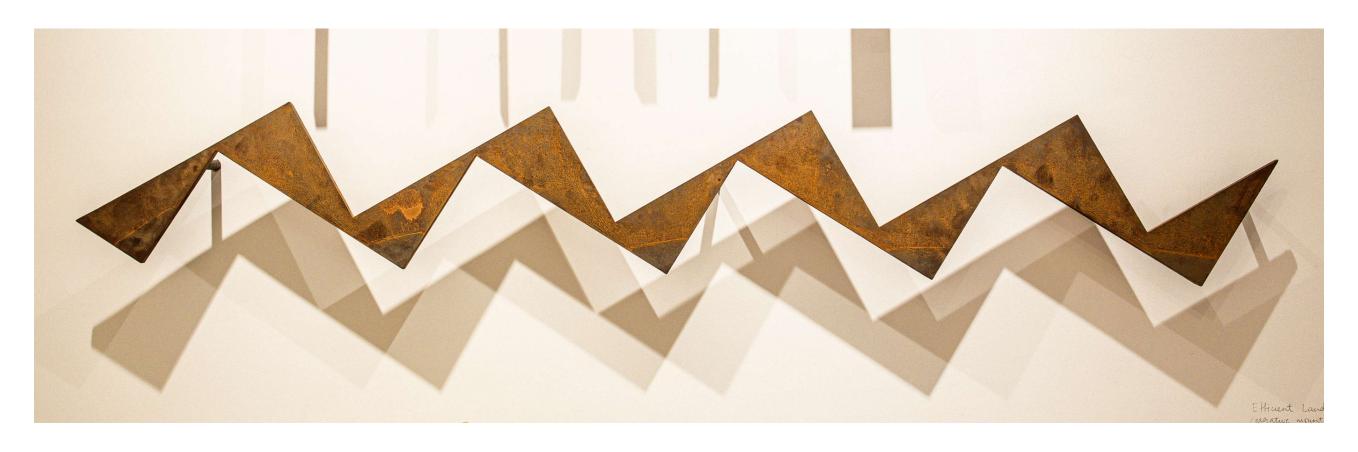

t Landscapes 1'

40 x 48 inches 10 mm mild steel





#### 'Efficient Landscapes 2'

46 x 34 inches 8 mm stainless steel





# **'Efficient Landscapes 3'**

40 x 37 inches Mild steel







#### 'Efficient Landscapes 4'

25 x 23.5 inches Aggregated steel

INR 2,40,000



#### 'Efficient Landscapes 8'

18 x 20 inches 8 mm stainless steel





#### 'Efficient Landscapes 5'

38 x 21 inches 8 mm stainless steel



#### 'Efficient Landscapes 6'

38 x 21 inches 8 mm stainless steel



## 'Efficient Landscapes 9'

9.5 x 18.5 inches8 mm stainless steel

INR 1,45,000





#### 'Efficient Landscapes 7'

 $30 \times 20$  inches

8 mm corton steel

INR 1,50,000



## 'Efficient Landscapes 10'

13 x 16.5 inches 8 mm corton steel



#### 'Efficient Landscapes 13'

72 x 6 inches 10 mm mild steel











#### 'Efficient Landscapes 12'

57 x 8 inches 10 mm mild steel

INR 1,20,000





## 'Efficient Landscapes 14'

45 x 12 inches 10 mm mild steel

INR 1,20,000



#### 'Efficient Landscapes 11'

47 x 11 inches

8 mm stainless steel

INR 1,30,000



## 'Efficient Landscapes 15'

11 x 10 inches

Edition of 10 8 mm corton steel

INR 35,000







## 'Attempts in Value Addition 1'

 $9.5 \times 11$  inches

Set of 9 23 carat gold leaf

INR 3,10,000



## 'Attempts in Value Addition 2'

 $17 \times 9.5 \times 34$  inches

Plaster of Paris, wire mesh armature and imitation gold leaf

INR 2,30,000



# 'Attempts in Value Addition 3'

13 x 18 x 31 inches

Plaster of Paris, wire mesh armature and imitation gold leaf

INR 2,30,000



## 'Attempts in Value Addition 4'

 $20 \times 7 \times 31$  inc