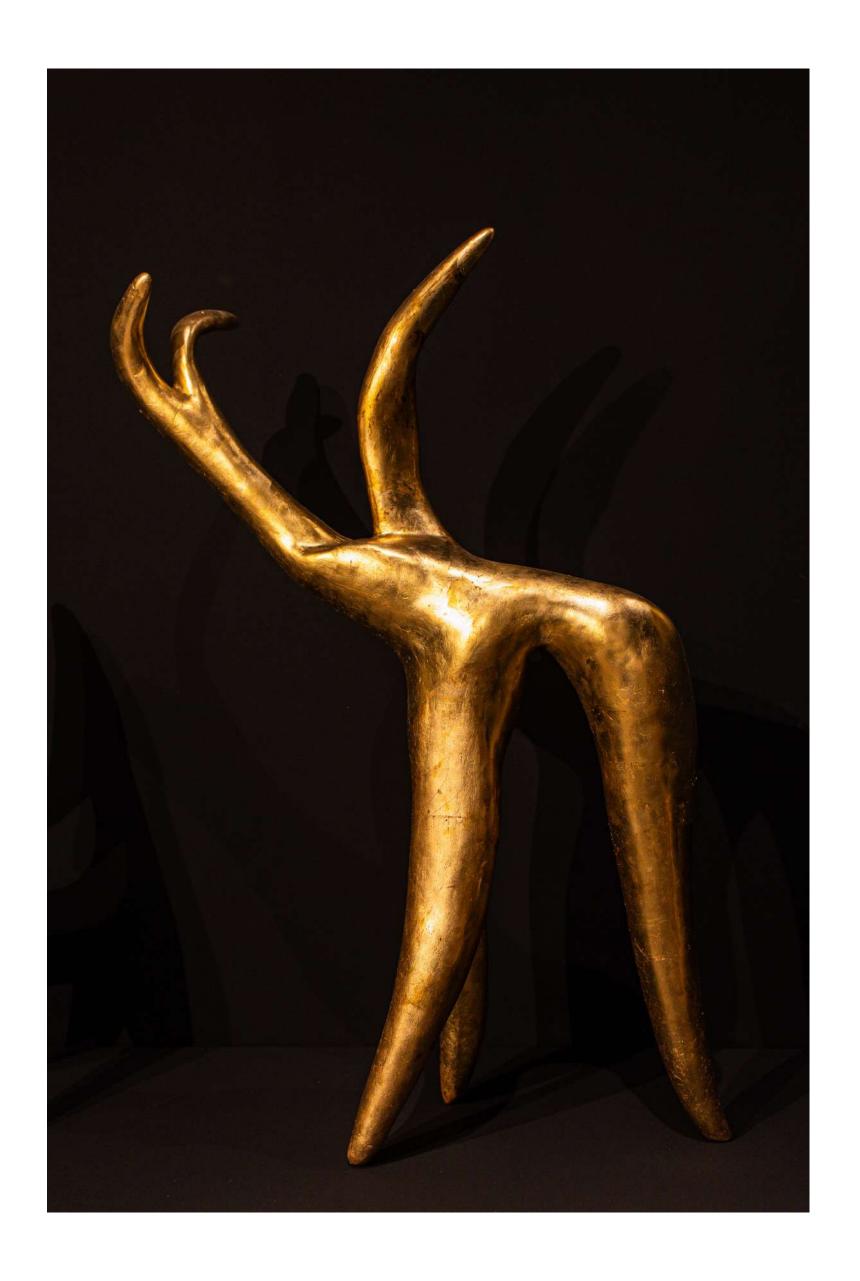

## 'Attempts in Value Addition 2'

 $17 \times 9.5 \times 34$  inches

Plaster of Paris, wire mesh armature and imitation gold leaf

INR 2,30,000

# 'Attempts in Value Addition 3'

13 x 18 x 31 inches

Plaster of Paris, wire mesh armature and imitation gold leaf

INR 2,30,000

## 'Attempts in Value Addition 4'

 $20 \times 7 \times 31$  inches

Plaster of Paris, wire mesh armature and imitation gold leaf

INR 2,10,000

# 'Attempts in Value Addition 5'

 $22 \times 13.5 \times 27$  inches

Plaster of Paris, wire mesh armature and imitation gold leaf

INR 2,10,000

# 'Attempts in Value Addition 6'

 $17 \times 12 \times 31.5$  inches

Plaster of Paris, wire mesh armature and imitation gold leaf

INR 2,10,000

# 'Attempts in Value Addition 8'

 $22 \times 9 \times 18.5$  inches

Plaster of Paris, wire mesh armature and imitation gold leaf

INR 1,80,000

## 'Attempts in Value Addition 9'

11.5 x 7 x 25 inches

Plaster of Paris, wire mesh armature and imitation gold leaf

INR 1,50,000

# 'Attempts in Value Addition 10'

 $9 \times 6 \times 22$  inches

Plaster of Paris, wire mesh armature and imitation gold leaf

INR 1,40,000

# 'Attempts in Value Addition 11'

11.5 x 4.5 x 21.5 inches

Plaster of Paris, wire mesh armature and imitation gold leaf

INR 1,40,000