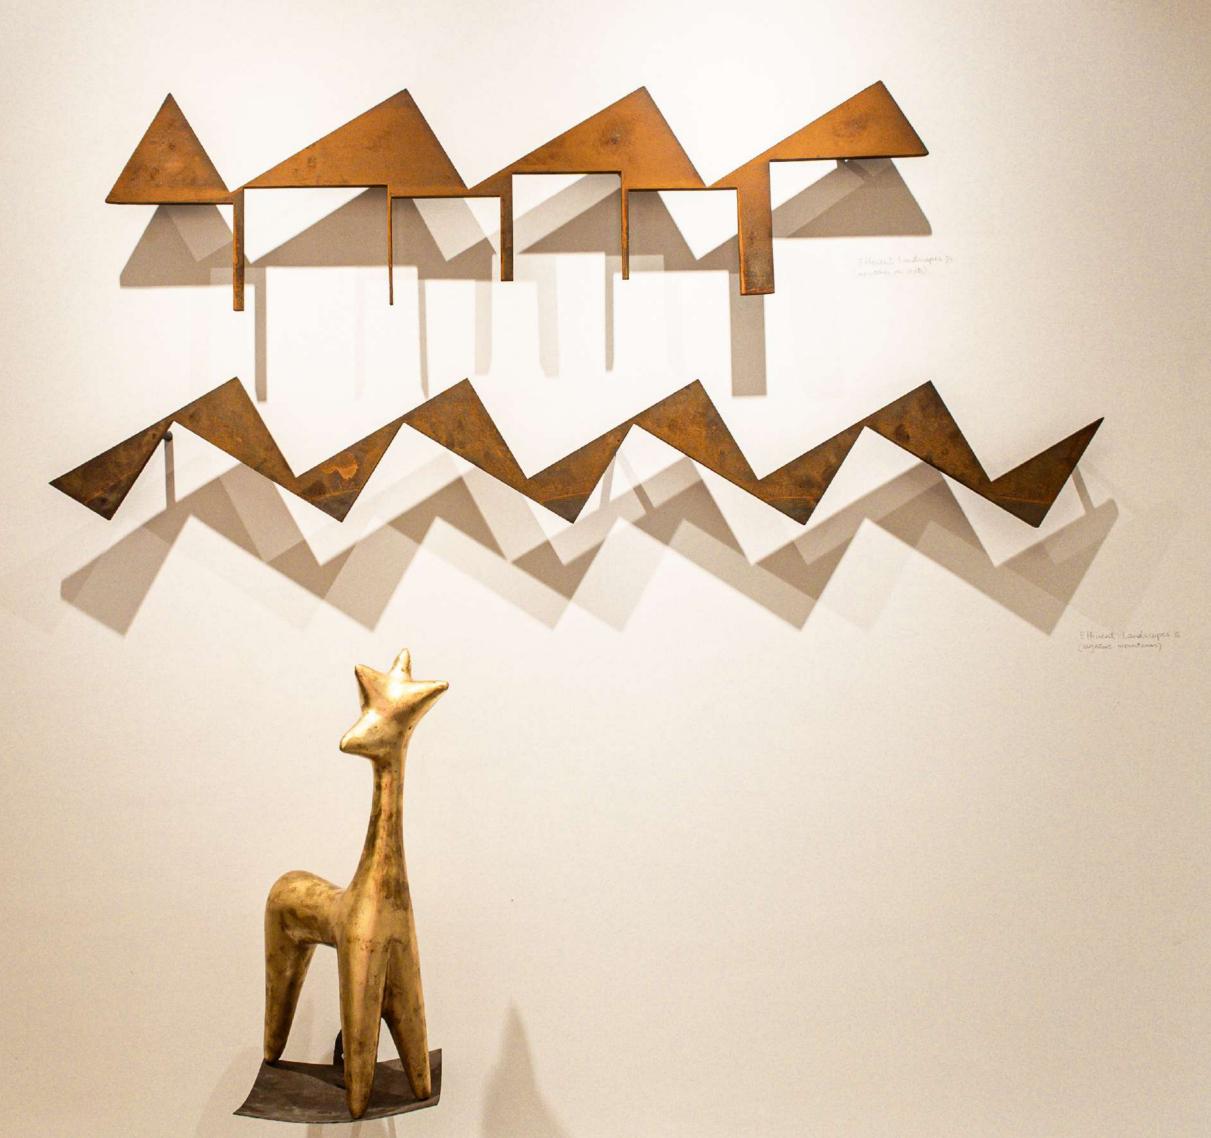

#### 'Efficient Landscapes 13'

72 x 6 inches 10 mm mild steel

#### 'Efficient Landscapes 12'

57 x 8 inches 10 mm mild steel

INR 1,20,000

## 'Efficient Landscapes 14'

45 x 12 inches 10 mm mild steel

INR 1,20,000