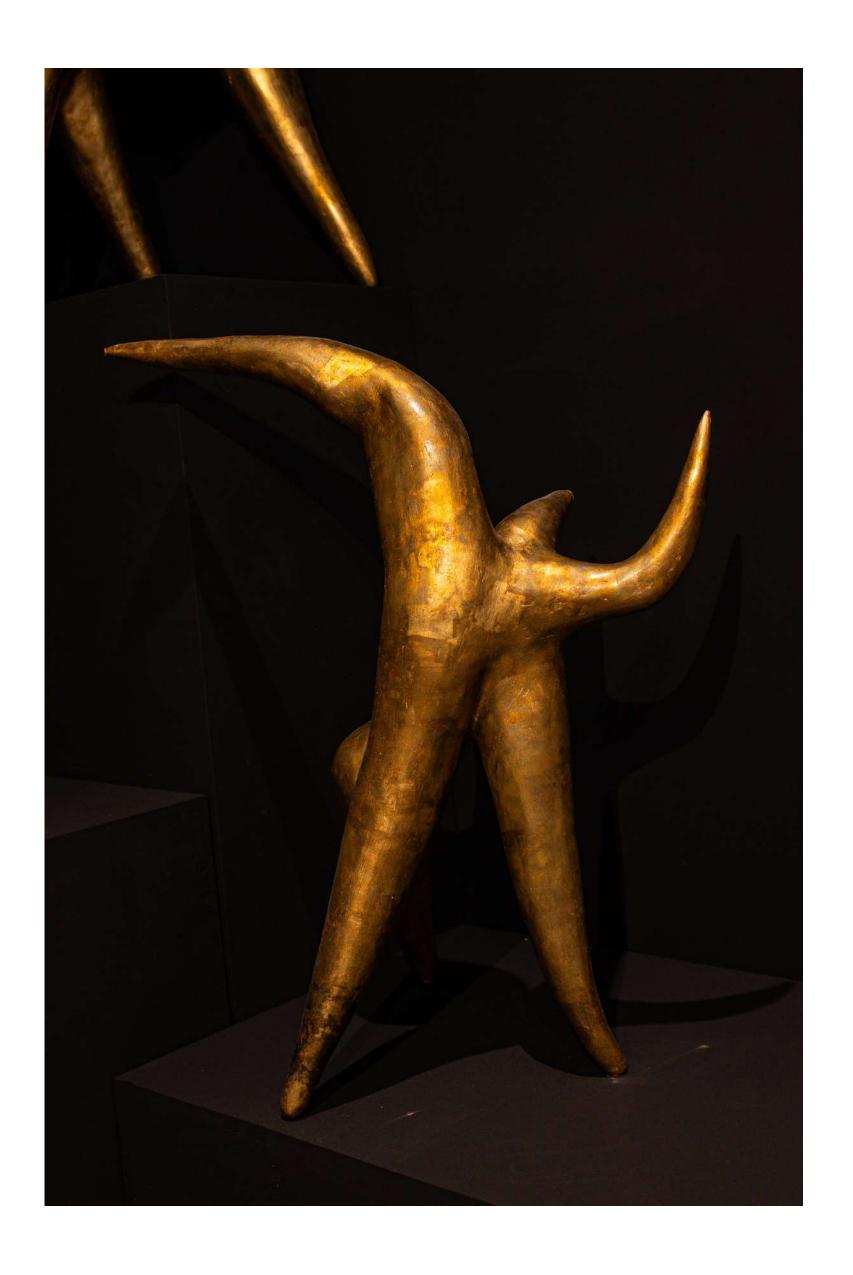

## 'Attempts in Value Addition 2'

 $17 \times 9.5 \times 34$  inches

Plaster of Paris, wire mesh armature and imitation gold leaf

INR 2,30,000

# 'Attempts in Value Addition 3'

13 x 18 x 31 inches

Plaster of Paris, wire mesh armature and imitation gold leaf

INR 2,30,000

## 'Attempts in Value Addition 4'

 $20 \times 7 \times 31$  inches

Plaster of Paris, wire mesh armature and imitation gold leaf

INR 2,10,000

# 'Attempts in Value Addition 5'

 $22 \times 13.5 \times 27$  inches

Plaster of Paris, wire mesh armature and imitation gold leaf

INR 2,10,000

# 'Attempts in Value Addition 6'

 $17 \times 12 \times 31.5$  inches

Plaster of Paris, wire mesh armature and imitation gold leaf

INR 2,10,000

# 'Attempts in Value Addition 8'

 $22 \times 9 \times 18.5$  inches

Plaster of Paris, wire mesh armature and imitation gold leaf

INR 1,80,000

## 'Attempts in Value Addition 9'

11.5 x 7 x 25 inches

Plaster of Paris, wire mesh armature and imitation gold leaf

INR 1,50,000

# 'Attempts in Value Addition 10'

 $9 \times 6 \times 22$  inches

Plaster of Paris, wire mesh armature and imitation gold leaf

INR 1,40,000

# 'Attempts in Value Addition 11'

11.5 x 4.5 x 21.5 inches

Plaster of Paris, wire mesh armature and imitation gold leaf

INR 1,40,000