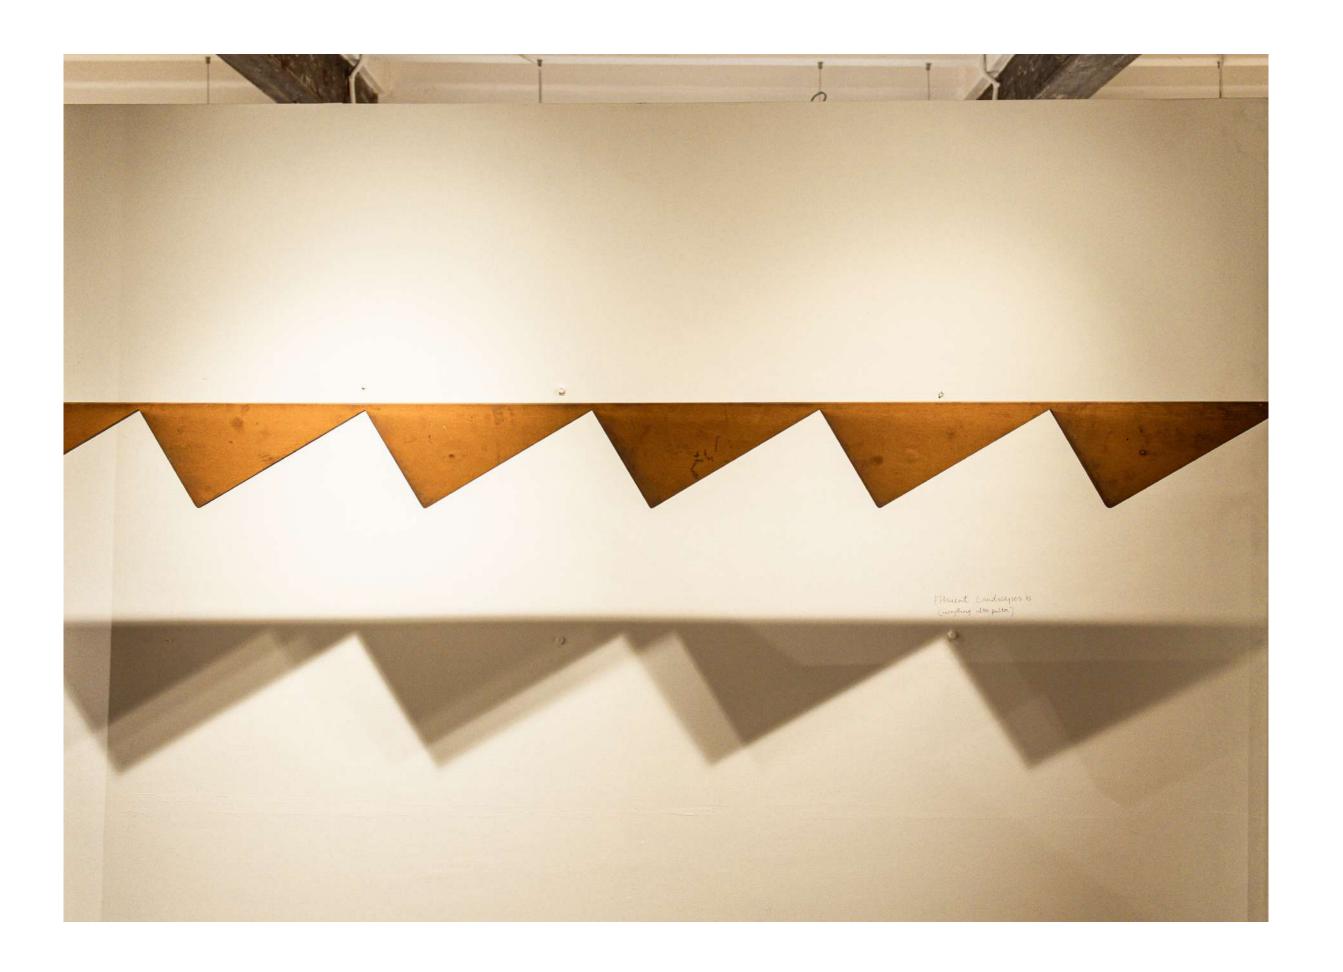

2024

ART+CHARLIE

71A Pali Village, Bandra West











## 'Efficient Landscapes 1'

40 x 48 inches 10 mm mild steel





#### 'Efficient Landscapes 2'

46 x 34 inches 8 mm stainless steel





# **'Efficient Landscapes 3'**

40 x 37 inches Mild steel







#### 'Efficient Landscapes 4'

25 x 23.5 inches Aggregated steel

INR 2,40,000



#### 'Efficient Landscapes 8'

18 x 20 inches 8 mm stainless steel





#### 'Efficient Landscapes 5'

38 x 21 inches 8 mm stainless steel



#### 'Efficient Landscapes 6'

38 x 21 inches 8 mm stainless steel



## 'Efficient Landscapes 9'

9.5 x 18.5 inches8 mm stainless steel

INR 1,45,000





#### 'Efficient Landscapes 7'

 $30 \times 20$  inches

8 mm corton steel

INR 1,50,000



## 'Efficient Landscapes 10'

13 x 16.5 inches 8 mm corton steel



#### 'Efficient Landscapes 13'

72 x 6 inches 10 mm mild steel











#### 'Efficient Landscapes 12'

57 x 8 inches 10 mm mild steel

INR 1,20,000





## 'Efficient Landscapes 14'

45 x 12 inches 10 mm mild steel

INR 1,20,000



#### 'Efficient Landscapes 11'

47 x 11 inches

8 mm stainless steel

INR 1,30,000



## 'Efficient Landscapes 15'

11 x 10 inches

Edition of 10 8 mm corton steel

INR 35,000







## 'Attempts in Value Addition 1'

 $9.5 \times 11$  inches

Set of 9 23 carat gold leaf

INR 3,10,000



## 'Attempts in Value Addition 2'

 $17 \times 9.5 \times 34$  inches

Plaster of Paris, wire mesh armature and imitation gold leaf

INR 2,30,000



# 'Attempts in Value Addition 3'

13 x 18 x 31 inches

Plaster of Paris, wire mesh armature and imitation gold leaf

INR 2,30