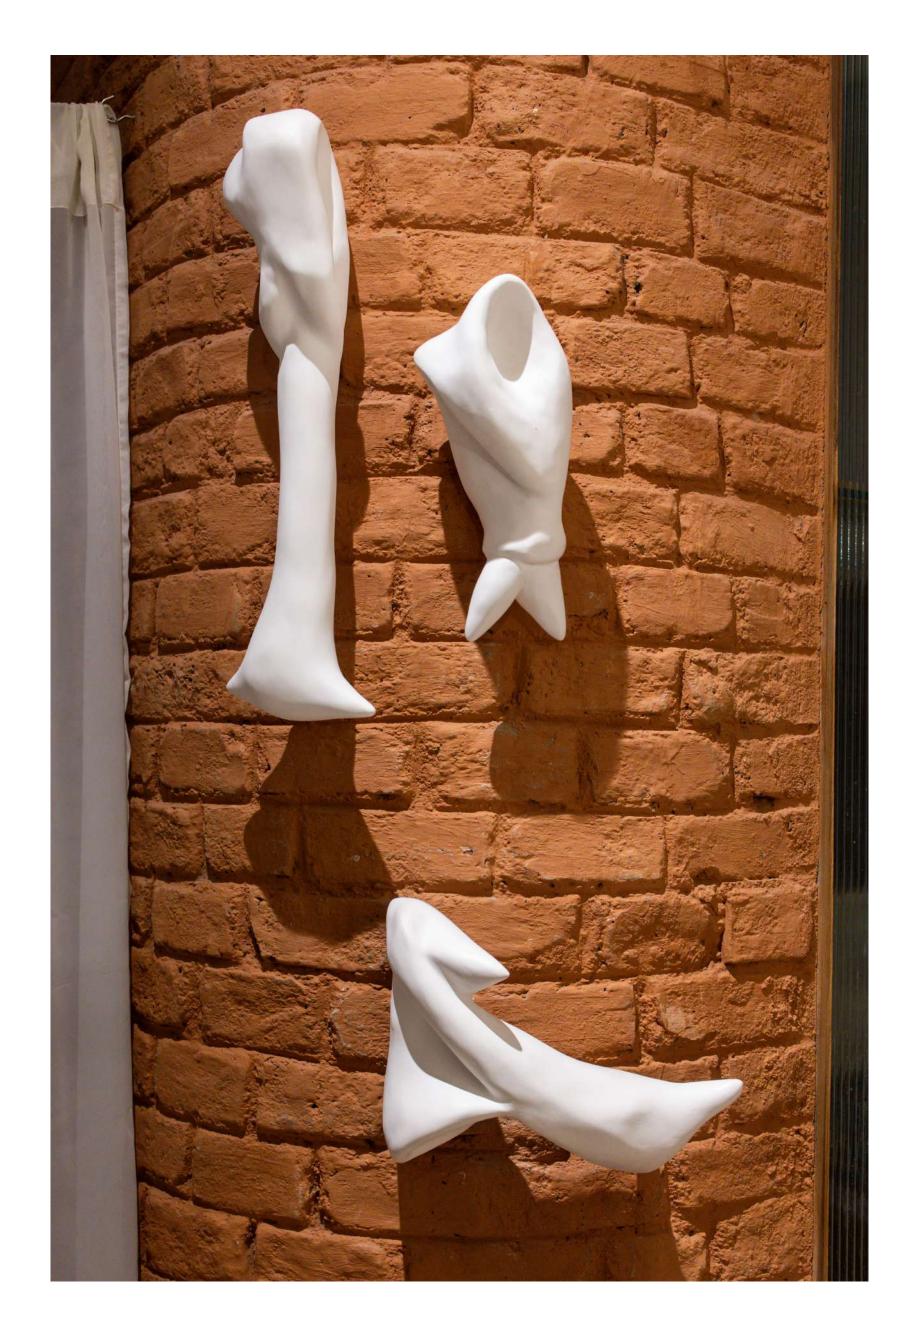

### 'Lazy Objects 1'

7 x 26 inches 7 x 14 inches 14 x 11.5 inches Set of 3 – plaster of Paris, steel wire mesh armature

INR 2,10,000

### 'Lazy Objects 2'

9 x 8 inches 8 x 8 inches 9.5 x 9 inches Set of 3 – plaster of Paris, steel wire mesh armature

INR 2,10,000

### 'Lazy Objects 3'

12 x 10 inches 17 x 8 inches

Set of 2 – plaster of Paris, steel wire mesh armature

INR 1,50,000

### 'Lazy Objects 4'

9 x 12 inches 12.5 x 12.5 inches

Set of 2 – plaster of Paris, steel wire mesh armature

INR 1,50,000

### 'Lazy Objects 5'

10 x 8.5 inches 16 x 7.5 inches

Set of 2 Plaster of Paris, steel wire mesh armature

INR 1,50,000