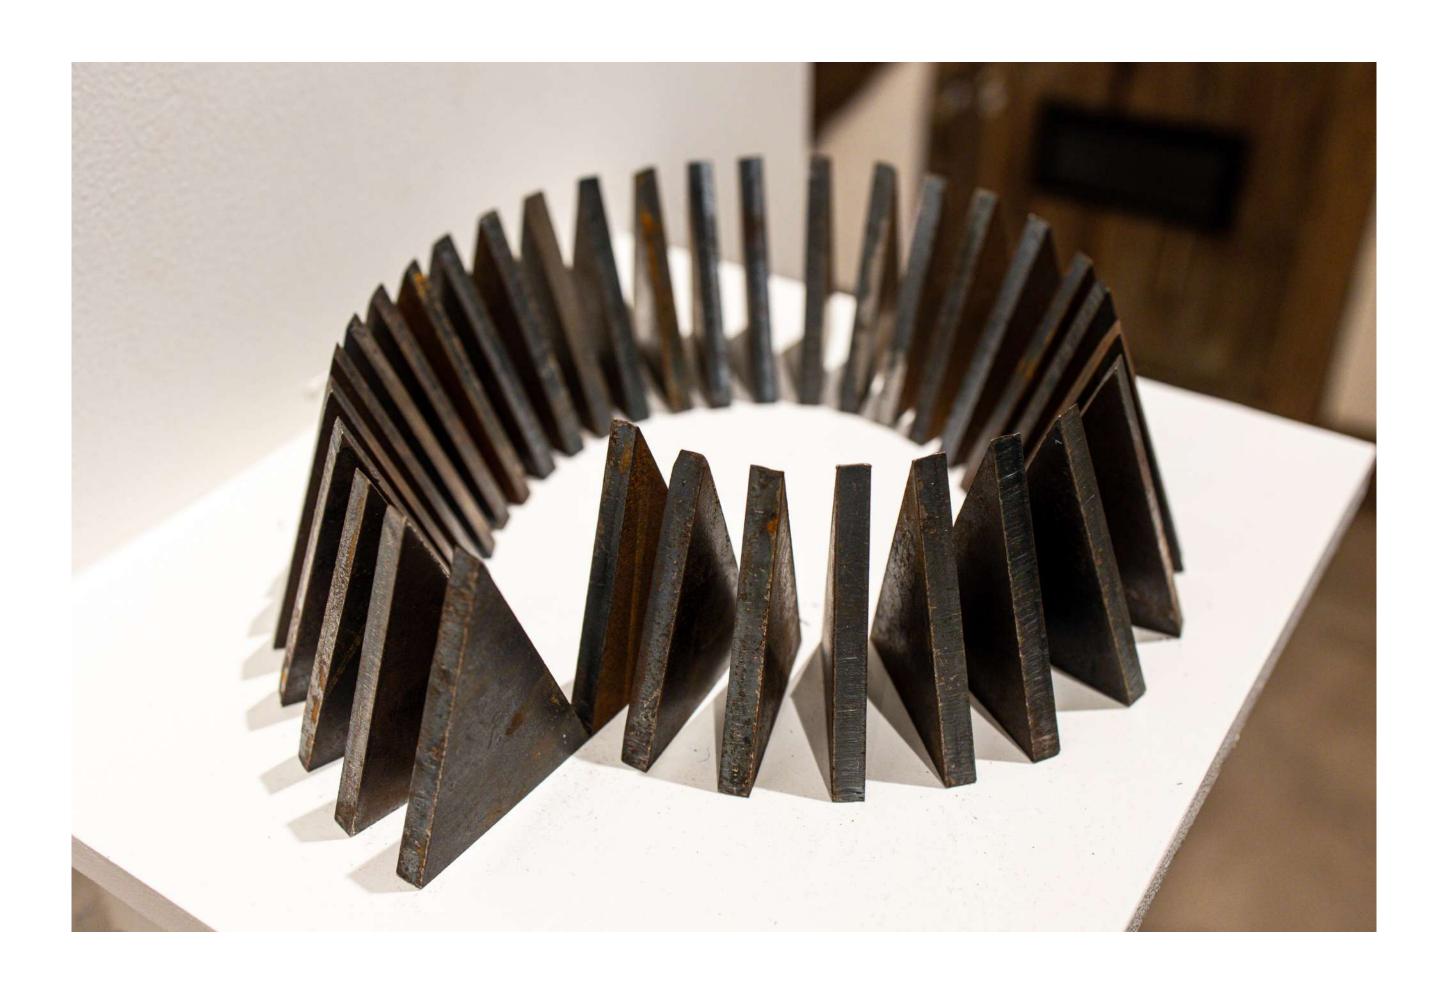

## 'Efficient Landscapes 1'

40 x 48 inches 10 mm mild steel

#### 'Efficient Landscapes 2'

46 x 34 inches 8 mm stainless steel

# **'Efficient Landscapes 3'**

40 x 37 inches Mild steel