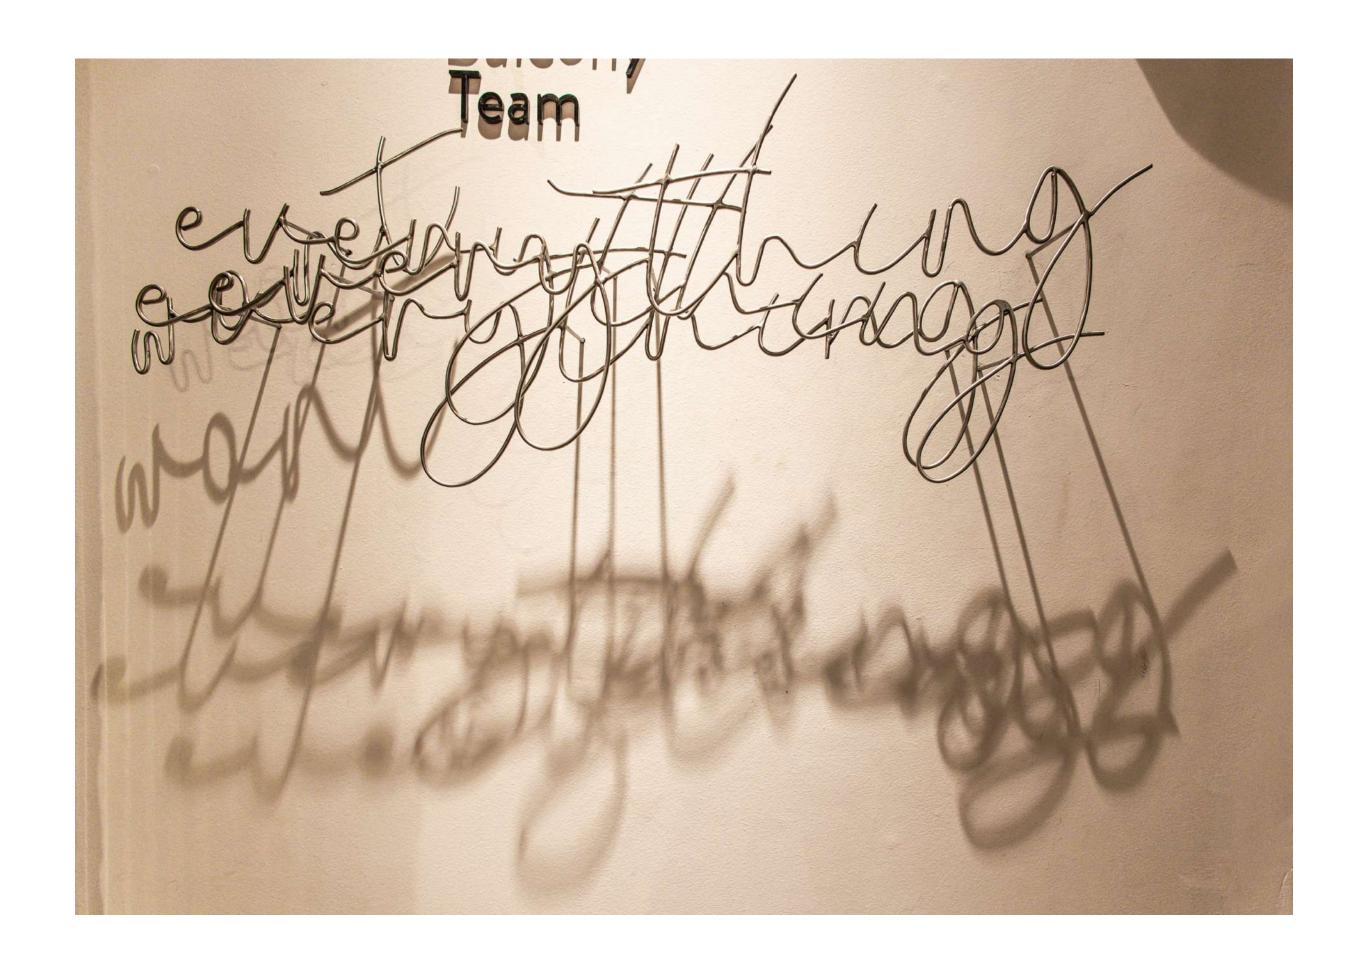

## 'Fuck Everything'

26.5 x 9.5 inches

Edition of 100 Stainless steel rods

INR 7,000

### 'Want Everything'

33.5 x 11.5 inches
Edition of 100
Stainless steel rods

INR 7,500