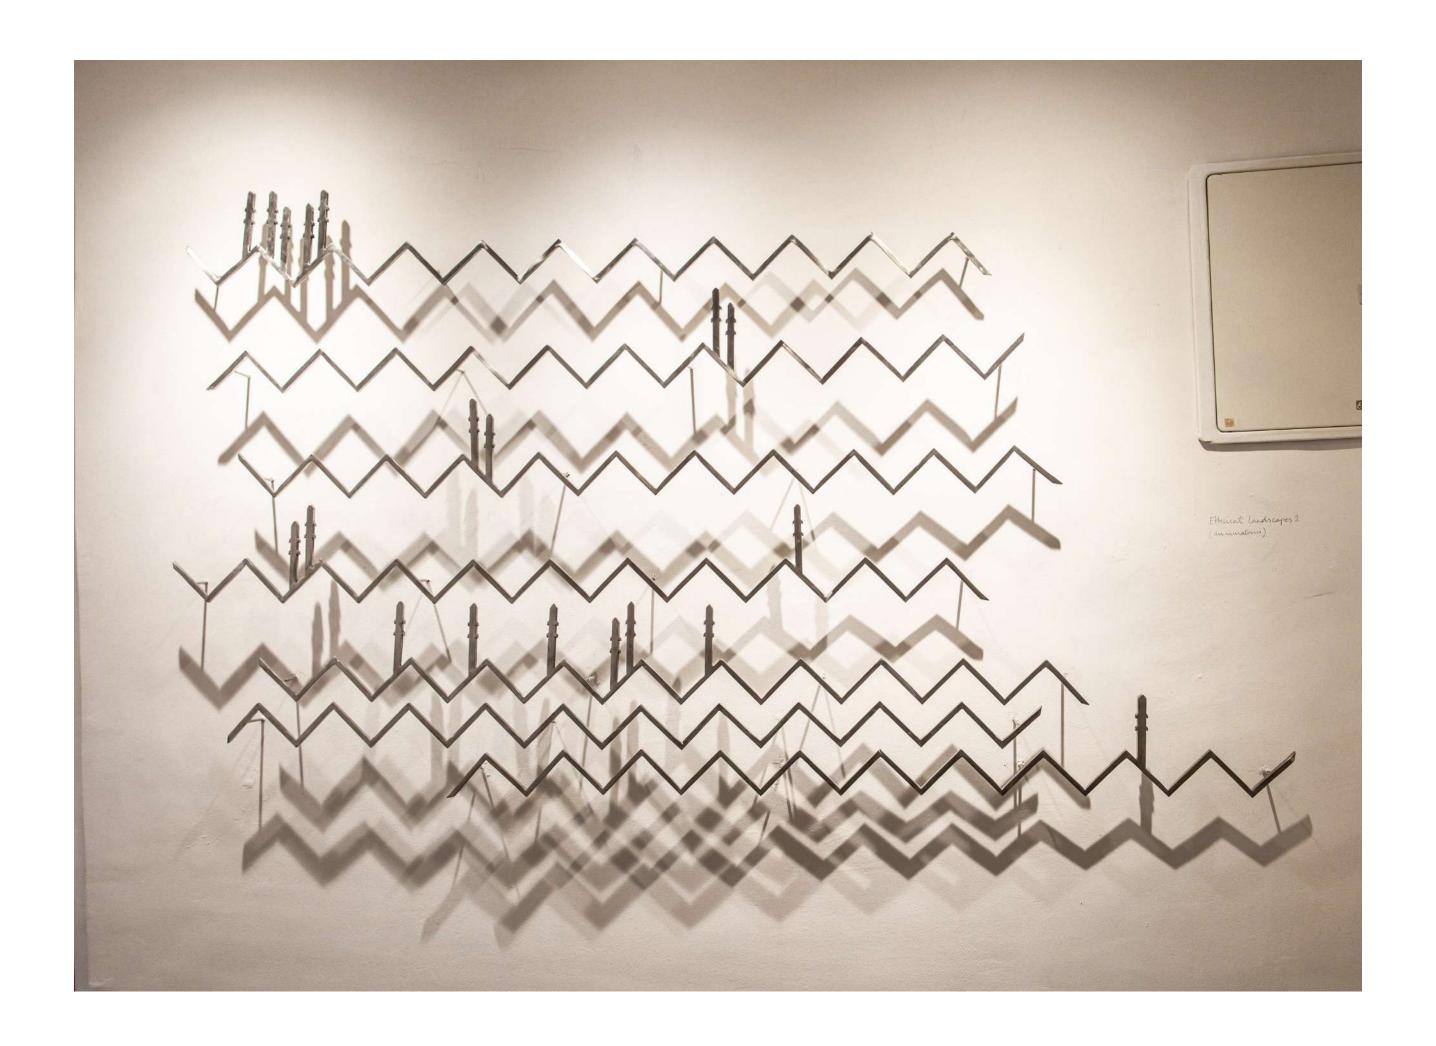

# WHY THE FUCK SHOULD EVERYTHING BE CONVENIENT?

Solo show by Vyom

On view till 24th Feb 2024

ART+CHARLIE

71A Pali Village, Bandra West











## 'Efficient Landscapes 1'

40 x 48 inches 10 mm mild steel





#### 'Efficient Landscapes 2'

46 x 34 inches 8 mm stainless steel





# **'Efficient Landscapes 3'**

40 x 37 inches Mild steel







#### 'Efficient Landscapes 4'

25 x 23.5 inches Aggregated steel

INR 2,40,000



#### 'Efficient Landscapes 8'

18 x 20 inches 8 mm stainless steel





#### 'Efficient Landscapes 5'

38 x 21 inches 8 mm stainless steel



#### 'Efficient Landscapes 6'

38 x 21 inches 8 mm stainless steel



## 'Efficient Landscapes 9'

9.5 x 18.5 inches8 mm stainless steel

INR 1,45,000





#### 'Efficient Landscapes 7'

 $30 \times 20$  inches

8 mm corton steel

INR 1,50,000



## 'Efficient Landscapes 10'

13 x 16.5 inches 8 mm corton steel



#### 'Efficient Landscapes 13'

72 x 6 inches 10 mm mild steel











#### 'Efficient Landscapes 12'

57 x 8 inches 10