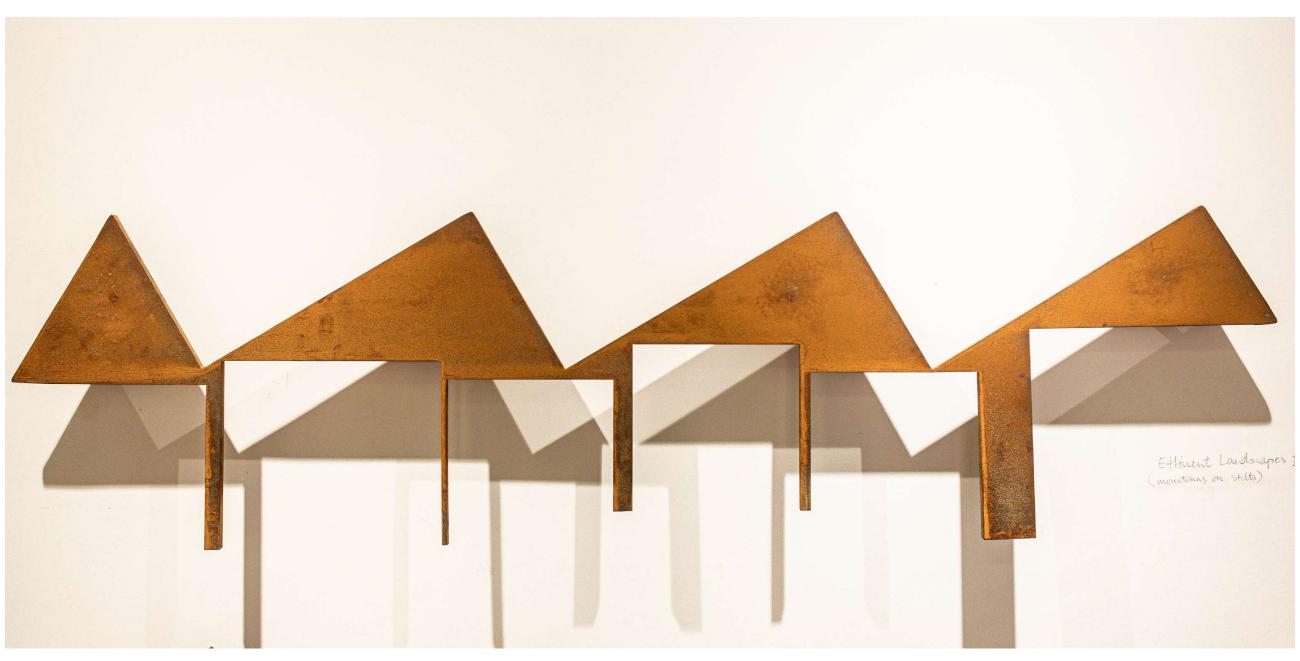

'

46 x 34 inches 8 mm stainless steel





# **'Efficient Landscapes 3'**

40 x 37 inches Mild steel







#### 'Efficient Landscapes 4'

25 x 23.5 inches Aggregated steel

INR 2,40,000



#### 'Efficient Landscapes 8'

18 x 20 inches 8 mm stainless steel





#### 'Efficient Landscapes 5'

38 x 21 inches 8 mm stainless steel



#### 'Efficient Landscapes 6'

38 x 21 inches 8 mm stainless steel



## 'Efficient Landscapes 9'

9.5 x 18.5 inches8 mm stainless steel

INR 1,45,000





#### 'Efficient Landscapes 7'

 $30 \times 20$  inches

8 mm corton steel

INR 1,50,000



## 'Efficient Landscapes 10'

13 x 16.5 inches 8 mm corton steel



#### 'Efficient Landscapes 13'

72 x 6 inches 10 mm mild steel











#### 'Efficient Landscapes 12'

57 x 8 inches 10 mm mild steel

INR 1,20,000





## 'Efficient Landscapes 14'

45 x 12 inches 10 mm mild steel

INR 1,20,000



#### 'Efficient Landscapes 11'

47 x 11 inches

8 mm stainless steel

INR 1,30,000



## 'Efficient Landscapes 15'

11 x 10 inches

Edition of 10 8 mm corton steel

INR 35,000







## 'Attempts in Value Addition 1'

 $9.5 \times 11$  inches

Set of 9 23 carat gold leaf

INR 3,10,000



## 'Attempts in Value Addition 2'

 $17 \times 9.5 \times 34$  inches

Plaster of Paris, wire mesh armature and imitation gold leaf

INR 2,30,000



# 'Attempts in Value Addition 3'

13 x 18 x 31 inches

Plaster of Paris, wire mesh armature and imitation gold leaf

INR 2,30,000



## 'Attempts in Value Addition 4'

 $20 \times 7 \times 31$  inches

Plaster of Paris, wire mesh armature and imitation gold leaf

INR 2,10,000