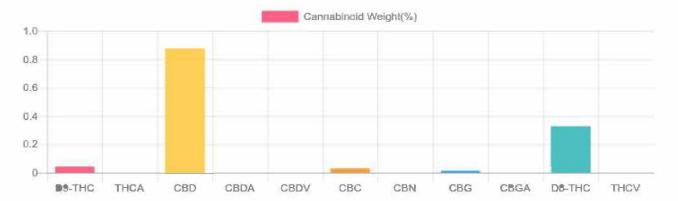

## Sample

0.043% D9-THC 0.875% Total CBD

38.4 mg Cannabinoids per unit 25.8 mg CBD per unit

1 unit = 2.95 grams per unit x Cannabinoid concentration

## **Cannabinoids Test**

SHIMADZU INTEGRATED UPLC-PDA GSL SOP 400

UPLOADED: 07/27/2021 10:28:34

| Cannabinoids       | LOQ            | weight(%) | mg/g   | mg/unit |
|--------------------|----------------|-----------|--------|---------|
| D9-THC             | 10 PP <b>M</b> | 0.043%    | 0.432  | 1.274   |
| THCA               | 10 PP <b>M</b> | N/D       | N/D    | N/D     |
| CBD                | 10 PP <b>M</b> | 0.875%    | 8.753  | 25.821  |
| CBDA               | 20 PP <b>M</b> | N/D       | N/D    | N/D     |
| CBDV               | 20 PPM         | N/D       | N/D    | N/D     |
| CBC                | 10 PP <b>M</b> | 0.030%    | 0.302  | 0.891   |
| CBN                | 10 PP <b>M</b> | N/D       | N/D    | N/D     |
| CBG                | 10 PP <b>M</b> | 0.014%    | 0.139  | 0.410   |
| CBGA               | 20 PP <b>M</b> | N/D       | N/D    | N/D     |
| D8-THC             | 10 PP <b>M</b> | 0.326%    | 3.260  | 9.617   |
| THCV               | 10 PP <b>M</b> | N/D       | N/D    | N/D     |
| TOTAL D9-THC       |                | 0.043%    | 0.043% | 1.3     |
| TOTAL CBD*         |                | 0.875%    | 8.753  | 25.8    |
| TOTAL CANNABINOIDS |                | 1.300%    | 13.008 | 38.4    |