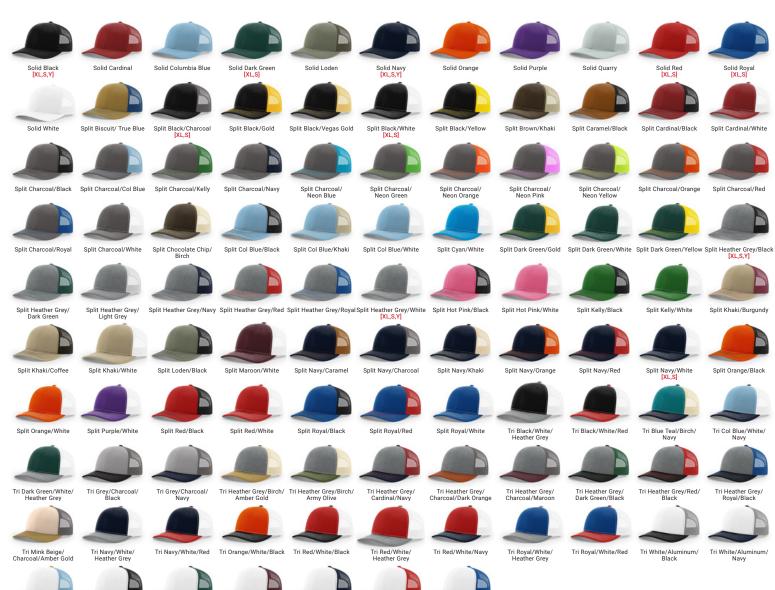

SM (6 1/2 - 7) OSFM (7 - 7 3/4) XL (7 1/4 - 7 7/8)

[Y] = Available in youth size. [S] = Available in small size. [XL] = Available in extra large size

Alternate White/ Dark Green

Alternate White/Maroon Alternate White/Navy

Alternate White/Black

Tri White/Col Blue/ Yellow

STOCK | 2024 THE 112 | 21

Alternate White/Red

Alternate White/Royal