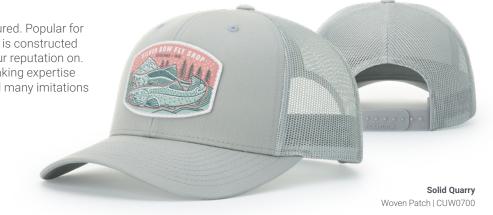

## **TRUCKER**

The 112 is the standard by which all truckers are measured. Popular for its undeniable quality and versatility, this casual classic is constructed with the trademark attention to detail that we've built our reputation on. With a design shaped by more than 50 years of cap-making expertise and available in over 50 colorways, the 112 has inspired many imitations yet continues to be the most popular cap in the USA.