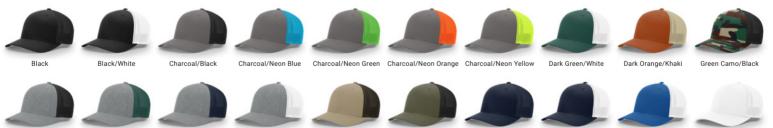

## White 3D Chain Stitch Embroidery, Back Embroidery

Heather Grey/Black

Heather Grey/ Dark Green

Heather Grey/Navy

Heather Grey/White

Khaki/Coffee Loden/Black

Navy

Navy/White