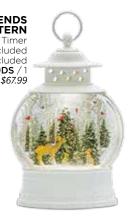

HOLY FAMILY WITH DONKEY 13"L x 10.75"H Res 80602DS / 1 Retail Price: \$59.99

SANTA & DEER LED SNOW GLOBE

9.25"H Acrylic, 6-Hr Timer 3 AA Batteries, Not Included 81293DS / 1 Retail Price: \$64.99

> CHRISTMAS TREE & TRAIN MOTION LED SNOW GLOBE 10.5"H Plastic, 6-Hr Timer 3 AA Batteries, Not Included or USB Cord Included 80782DS / 1 Retail Price: \$84.99