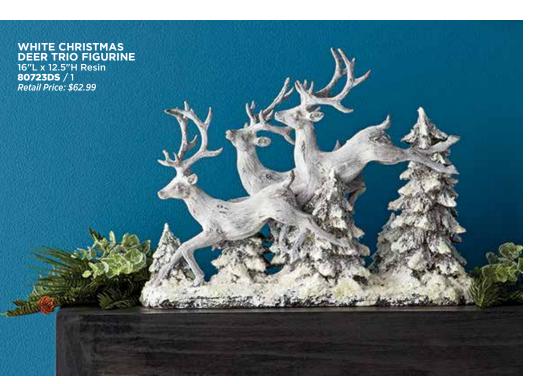

ALPINE HOLIDAY DEER FIGURINES 2 ASST 14"H, 19"H Polyresin 69565DS / 2 Retail Price: \$164.99

勃

ALPINE HOLIDAY SKI COUPLE 2 ASST 20.25"H Wood 80237DS / 2 Retail Price: \$74.99

ALPINE HOLIDAY SNOWSHOE ORNAMENTS SET OF 2 20"H Wood 80240DS / 2 Retail Price: \$77.99