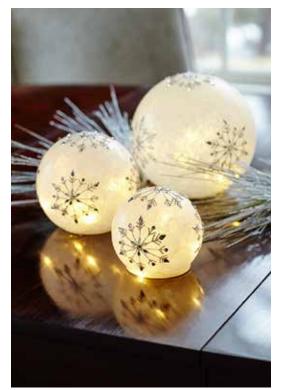

WHITE WINTER SNOWFLAKE ORNAMENTS SET OF 2 4.75"H, 6"H Glass 77142DS / 1 Retail Price: \$58.99

HOLIDAY GLAMOUR GEM SNOWFLAKE LED GLOBES SET OF 3 4"D, 5"D, 8"D Glass, 6-Hr Timer Requires 3 AA Batteries, Not Included 64525DS /1 *Retail Price:* \$94.99