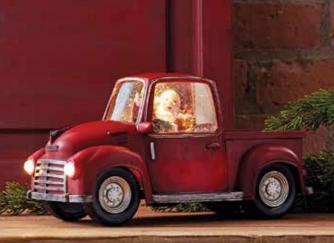

Retail Price: \$144.99

CARDINAL & TREE LED SNOW GLOBE LANTERN 4"SQ x 11"H Plastic, 6-Hr Timer Requires 3 C Batteries, Not Included 68564DS / 1 Retail Price: \$49.99

SANTA'S VINTAGE TRUCK LED SNOW GLOBE 11.25"L x 6"H Plastic, 6-Hr Timer Requires 3 AA Batteries, Not Included 76860DS / 1 Retail Price: \$94.99