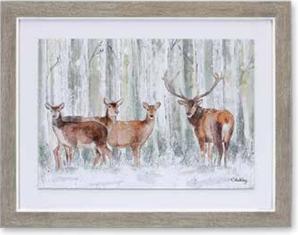

> ALPINE HOLIDAY DEER & FRIENDS SET OF 2 6.25"H,10"H Polystone 61107DS / 1 Retail Price: \$74.99

ALPINE HOLIDAY SANTAS

3 ASST 13"H Polyresin 64610DS / 3 Retail Price: \$84.99

ALPINE HOLIDAY FRAMED DEER PRINTS 2 ASST 17.5"L x 14"H Plastic/MDF 81137DS / 2 Retail Price: \$74.99