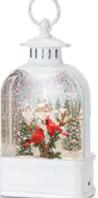

FOREST FRIENDS LED SNOW GLOBE LANTERN 11.5"H Plastic, 6-Hr Timer 3 AA Batteries, Not Included or USB Cord Included 80789DS / 1 Retail Price: \$67.99

THE CLAUS CAMPER LED SNOW GLOBE 8"H Plastic, 6-Hr Time 3 AA Batteries, Not Included or USB Cord Included 80780DS / 1 Retail Price: \$94.99

SANTA & FRIENDS CHRISTMAS TREE LED SNOW GLOBE LANTERN 2.5"H Plastic, 6-Hr Timer

3 AA Batteries, Not Included or USB Cord Included 80796DS / 1 Retail Price: \$67.99

> FOREST FRIENDS LED SNOW GLOBE LANTERN 11"H Plastic, 6-Hr Timer 3 AA Batteries, Not Included 76870DS / 1 Retail Price: \$67.99