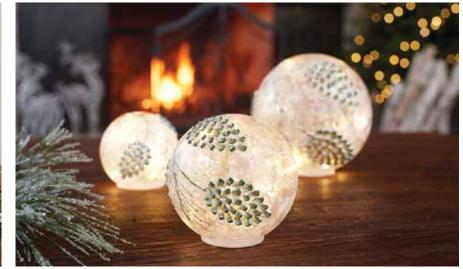

WHITE WINTER SNOWFLAKE ORNAMENTS SET OF 2 4.75"H, 6"H Glass 77142DS / 1 Retail Price: \$58.99

HOLIDAY GLAMOUR GEM SNOWFLAKE LED GLOBES SET OF 3 4"D, 5"D, 8"D Glass, 6-Hr Timer Requires 3 AA Batteries, Not Included 64525DS /1 *Retail Price:* \$94.99