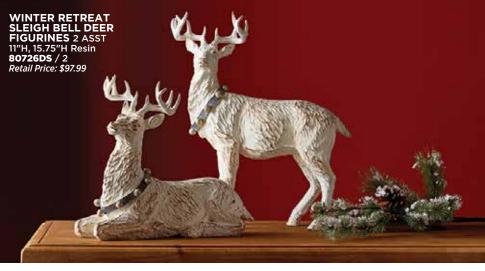

Retail Price: \$99.99

WINTER RETREAT SNOWFLAKE ORNAMENT 16"H Iron/Wood 80414DS / 2 *Retail Price:* \$82.99



WINTER RETREAT JOY & NOEL WORDS SET OF 2 4.5"H Resin 76782DS / 1 Retail Price: \$65.99

WINTER RETREAT SNOWFLAKE FINIALS SET OF 2

80569DS / 1 Retail Price: \$74.99

# rustic by nature

Timeworn finishes that allow wood grain to show through are always trending in some form - even at the holidays. White accents make for calm, neutral settings when the hue is chalky and weathered.







FRONT

BACK

WINTER RETREAT VILLAGE SCENE DISC ORNAMENT 5.5"H Glass 80817DS / 6 Retail Price: \$84.99





WINTER RETREAT FROSTED PINES SET OF 2 14"H Resin 76788DS / 1 Retail Price: \$76.99

> WINTER RETREAT SANTA TREES WITH CARDINALS 2 ASST 15.25"H, 16"H Resin 80577DS / 2

Retail Price: \$74.99



WINTER RETREAT CARDINALS 2 ASST 6"H, 6.5"H Resin 80731DS / 4 Retail Price: \$72.99



30



WINTER RETREAT ORNATE TREES SET OF 3 9.25"H, 11"H, 13.25"H Resin 80572DS / 1 Retail Price: \$62.99







NATURE'S BEAUTY FRAMED BIRD PRINTS 2 ASST 9.5"L x 16"H MDF/Wood 80961DS / 2 Retail Price: \$69.99



MERRY CHRISTMAS TREE WITH BIRDS & HOLLY

22"H Metal 80836DS / 1 Retail Price: \$67.99

WHITE CHRISTMAS LED CHURCH 24.25"H Wood, 6-Hr Timer Requires 3 AA Batteries, Not Included 77611DS / 1 Retail Price: \$72.99





WINTER RETREAT ANGELS 2 ASST 11.5"H Resin 80562DS / 2 Retail Price: \$57.99

WINTER RETREAT HORSE & SLEIGH 19.25"L x 10"H 80684DS / 1 Retail Price: \$79.99



WOOD LOOK SANTAS SET OF 3 8.5"H, 9.75"H, 10.25"H Resin 76775DS / 1 Retail Price: \$74.99



WINTER RETREAT LED BALL ORNAMENT