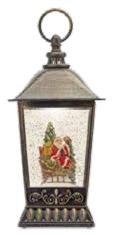

TRAIN WITH SANTA LED SNOW GLOBE 9"L x 7.5"H Acrylic, 6-Hr Timer 3 AA Batteries, Not Included 81284DS / 1 Retail Price: \$64.99

SANTA'S SLEIGH LED SNOW GLOBE LANTERN 12"H Plastic, 6-Hr Timer 3 AA Batteries, Not Included or USB Cord Included 80788DS / Retail Price: \$69.99