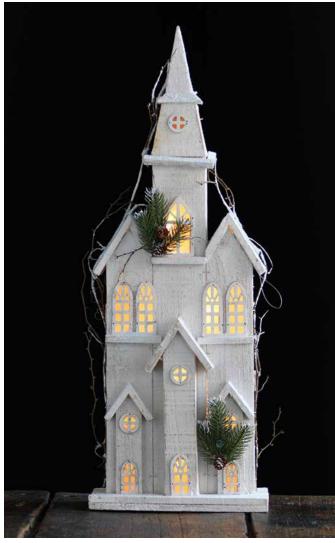

# gathering place

Light up holiday settings with LED decor. Elegant cottages and churches adorned with nature's findings all seem to capture the solemn spirit of the season.

PRE-LIT WOODLAND CHURCH 21"H Wood, UL/120 Volt Plug 60019DS / 1 Retail Price: \$65.99

WINTER VILLAGE CHURCH 27.5"H MGO, 6-Hr Timer 3 AA Batteries, Not Included 81405DS / 1 Retail Price: \$109.99

PRE-LIT WOODLAND CHURCH 20.25"H Wood, UL/120 Volt Plug 60020DS / 1 Retail Price: \$67.99

PRE-LIT WOODLAND CHURCH 18.75"H Wood, UL/120 Volt Plug 60021DS / 1 Retail Price: \$65.99