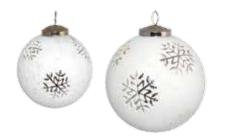

: \$69.99

## FROSTED PINE TREES SET OF 3 12"H, 19"H, 24.5"H Plastic 60304DS / 1 Retail Price: \$56.99

BOTTLEBRUSH TREES SET OF 2 20.5"H, 24"H PVC 81260DS / 1 Retail Price: \$69.99





INFINITY LIGHT SNOWMAN 6"L x 12.5"H Acrylic/EVA UL Plug 81496DS / 2 Retail Price: \$57.99

# an infinite glow

Light up the holidays with this mesmerizing collection of infinity light display pieces. Each has a mirror-like reflective silver sheen when off and turn into stunning endless tunnels of light when on.

INFINITY LIGHT SNOWMAN 11.75"L x 23"H Acrylic/EVA UL Plug 81493DS / 1 Retail Price: \$74.99







INFINITY LIGHT DEER 25.5"L x 33"H Acrylic/EVA UL Plug **81491DS** / 1 Retail Price: \$159.99



INFINITY LIGHT TREE 16.75"L x 24"H Acrylic/EVA UL Plug 81494DS / 1 Retail Price: \$79.99

















WHITE WINTER SNOWFLAKE ORNAMENTS SET OF 2 4.75"H, 6"H Glass 77142DS / 1 Retail Price: \$58.99



HOLIDAY GLAMOUR GEM SNOWFLAKE LED GLOBES SET OF 3 4"D, 5"D, 8"D Glass, 6-Hr Timer Requires 3 AA Batteries, Not Included 64525DS /1 *Retail Price:* \$94.99





PINE CONE ORNAMEI SET OF 2 6"H, 6.5"H Glass 80890DS / 3 Retail Price: \$52.99

> WHITE CHRISTMAS HOLLY TREES SET OF 2 26.5"H, 32.5"H Resin 81447DS / 1 Retail Price: \$199.99



BROWN / GOLD GLITTER PINE BOUGH LED GLOBES SET OF 3 4.25"H, 6"H, 8"H Glass, 6-Hr Timer Requires 3 AAA Batteries, Not Included 76926DS / 1 Retail Price: \$104.99



GREEN / GOLD GLITTER PINE BOUGH LED GLOBES SET OF 3 4.5"H, 6"H, 8"H Glass, 6-Hr Timer Requires 3 AAA Batteries, Not Included 76908DS / 1 Retail Price: \$104.99





HOLIDAY GLOW LED STARBURST TOPIARY