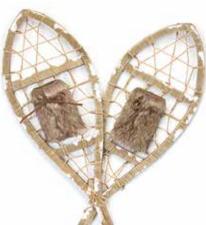

ALPINE HOLIDAY DEER FIGURINES 2 ASST 14"H, 19"H Polyresin 69565DS / 2 Retail Price: \$164.99

勃

ALPINE HOLIDAY SKI COUPLE 2 ASST 20.25"H Wood 80237DS / 2 Retail Price: \$74.99

ALPINE HOLIDAY SNOWSHOE ORNAMENTS SET OF 2 20"H Wood 80240DS / 2 Retail Price: \$77.99

ALPINE HOLIDAY SKI POLES 39.5"H Wood/Metal 76076DS / 6 Retail Price: \$124.99

WHITE CHRISTMAS LED NATIVITY SCENE 15"L x 16"H Polyester/MDF, 6-Hr Timer 3 AA Batteries, Not Included 81528DS / 1 *Retail Price*: \$52.99