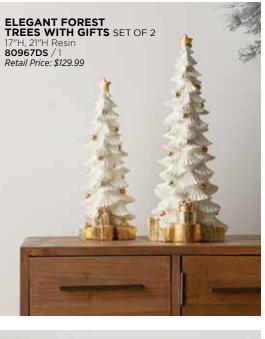

ELEGANT FOREST FOX 13.5"L x 20.5"H Foam/Fabric 81520DS / 1 Retail Price: \$169.99

**ELEGANT FOREST SANTAS 3 ASST** 12.25"H Resir 80733DS / 3 Retail Price: \$74.99

ELEGANT FOREST SNOWY GREEN TREES SET OF 4 6.5"H, 9"H, 13.25"H, 18"H Resin 80593DS / 1 Retail Price: \$109.99

ELEGANT FOREST SNOWY GOLD TREES SET OF 4 6.5"H, 9"H, 13.25"H, 18"H Resin 80594DS / 1 Retail Price: \$119.99

ELEGANT FOREST SNOWY GOLD TREE 34.5"H Resin 80598DS / 1 Retail Price: \$129.99

ELEGANT FOREST BELLS ON ROPE 24"H Metal/Jute 80822DS / 2 *Retail Price:* \$69.99