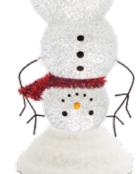

MERRY CHRISTMAS SIGN 41"L x 12"H Metal/Wood 81487DS / 1 Retail Price: \$52.99

SNOWMAN FAMILY SET OF 3 6.75"H, 10.5"H, 11"H Resin 80545DS / 1 Retail Price: \$57.99