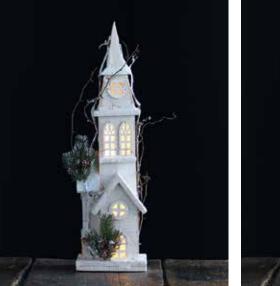

# gathering place

Light up holiday settings with LED decor. Elegant cottages and churches adorned with nature's findings all seem to capture the solemn spirit of the season.

PRE-LIT WOODLAND CHURCH 21"H Wood, UL/120 Volt Plug 60019DS / 1 Retail Price: \$65.99

WINTER VILLAGE CHURCH 27.5"H MGO, 6-Hr Timer 3 AA Batteries, Not Included 81405DS / 1 Retail Price: \$109.99

PRE-LIT WOODLAND CHURCH 20.25"H Wood, UL/120 Volt Plug 60020DS / 1 Retail Price: \$67.99

PRE-LIT WOODLAND CHURCH 18.75"H Wood, UL/120 Volt Plug 60021DS / 1 Retail Price: \$65.99