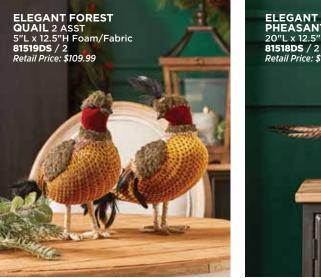

# elegant forest

Rich in detail and texture, fowl-like birds, forest animals, and snowy trees elevate rustic decor to a new level of sophistication.

**ELEGANT FOREST BIRDS ON BRANCH** 12.25"L x 5.5"H Resin 80721DS / 2 Retail Price: \$72.99

ELEGANT FOREST FOX 13.5"L x 20.5"H Foam/Fabric 81520DS / 1 Retail Price: \$169.99

**ELEGANT FOREST SANTAS 3 ASST** 12.25"H Resir 80733DS / 3 Retail Price: \$74.99

ELEGANT FOREST SNOWY GREEN TREES SET OF 4 6.5"H, 9"H, 13.25"H, 18"H Resin 80593DS / 1 Retail Price: \$109.99