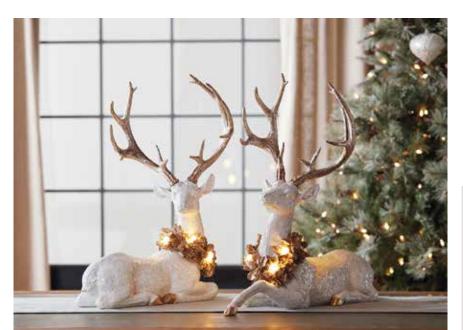

## ELEGANT FOREST BURNISHED GOLD TREE

27.75"H Resin **76018DS** / 1 *Retail Price: \$119.99* 

ELEGANT FOREST GOLD GLITTER TREES SET OF 3 16.5"H, 20.5"H Polystone 72660DS / 1 Retail Price: \$104.99

ELEGANT FOREST DEER W/ LED GARLANDS 2 ASST 21"H, 21.5"H Resin, 6-Hr Timer Requires 3 AA Batteries, Not Included 77554DS / 2 Retail Price: \$174.99