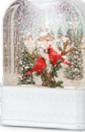

CARDINAL ON BRANCH LED SNOW GLOBE LANTERN 11.25"H Acrylic, 6-Hr Timer Requires 3 AA Batteries, Not Included 76835DS / 1 Retail Price: \$69.99

68565DS / 1

Retail Price: \$66.99

CARDINALS IN WINTER LED SNOW GLOBE LANTERN 10.5"H Acrylic, 6-Hr Timer 3 AA Batteries, Not Included 81292DS / 1 Retail Price: \$59.99

CARDINALS ON BRANCH LED SNOW GLOBE LANTERN 11.5"H Plastic, 6-Hr Timer 3 AA Batteries, Not Included 80787DS / 1 Retail Price: \$52.99