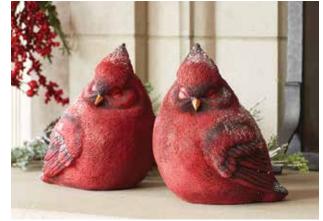

CHRISTMAS TRADITIONS PINE & BERRY WREATH 23"D Plastic/Foar 81227DS / 1 *Retail Price:* \$69.99

SNOWY CARDINALS 2 ASST 8.25"H Polystone 61170DS / 2 *Retail Price:* \$55.99

CRIMSON LANTERNS SET OF 2 17"H, 23.5"H Metal/Glass 73619DS / 1 Retail Price: \$119.99