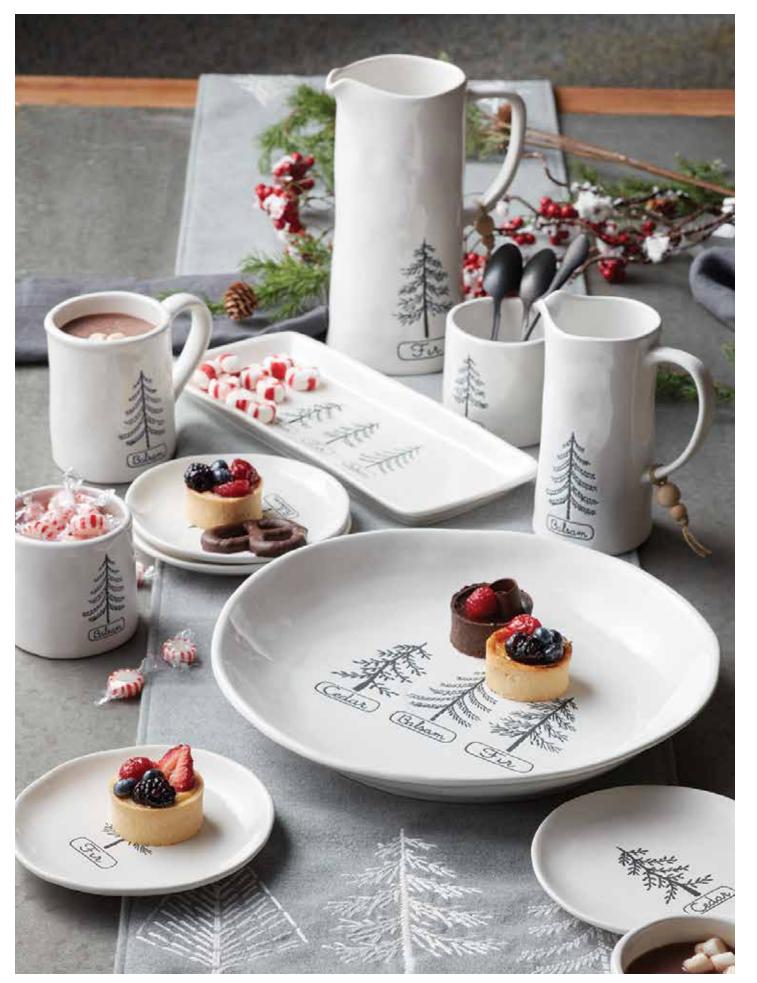

## perfectly imperfect stoneware

Set the scene with this artisan-quality, wintry white stoneware. The casual craftsmanship of each piece features perfectly imperfect edges, subtle ripples, and hand-drawn pine motifs.

FIR TREE PITCHER 9.25"H Stoneware 76111DS / 1 Retail Price: \$57.99

PINE TREE PLATTER 13"L x 5.5"H Stone 76113DS / 2 Retail Price: \$57.99 ware

PINE TREE DESSERT PLATES SET OF 4 6.75"D Stoneware 76108DS / 1 *Retail Price: \$59.99* 

PINE TREE MINI CROCKS 4 ASST 3.75"D x 3.5"H Stoneware 76112DS / 4 Retail Price: \$62.99

ROUND PINE TREE PLATTER 13.5"D Stoneware 76109DS / 1 *Retail Price:* \$59.99