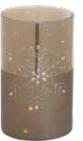

6.5"H, 8"H Glass, 6-Hr Timer 3 AA Batteries, Not Included

80937DS / 1

Retail Price: \$52.99

HOLIDAY SHIMMER TREE MOTIF VOTIVE HOLDERS SET OF 3 3.25"H Glass 76957DS / 1 Retail Price: \$52.99

HOLIDAY SHIMMER TREE MOTIF CANDLE HOLDERS SET OF 2 6.5"H, 7.75"H Glass 76956DS / 1 Retail Price: \$58.99

CANDLE HOLDERS W/ CUT GLASS TREE

SET OF 2 5"H, 7"H Glass 80934DS / 2 Retail Price: \$54.99

FROSTED SILVER VILLAGE CANDLE HOLDERS SET OF 2 6.5"H, 7.75"H Glass 76954DS / 1 *Retail Price: \$58.99* 

44

The glitter on these trees is on the inside of the glass!