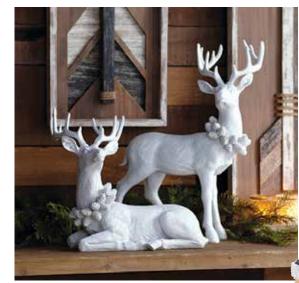

## snow day

These charming Alpine accents are perfect for displaying all winter long. From snowshoes to illuminated deer silhouettes, the look is tranquil, serene and unique.

ALPINE HOLIDAY PINE CONE GARLAND 5'L Plastic 80327DS / 2 Retail Price: \$54.99

ALPINE HOLIDAY DEER FIGURINES 2 ASST 14"H, 19"H Polyresin 69565DS / 2 Retail Price: \$164.99

勃

ALPINE HOLIDAY SKI COUPLE 2 ASST 20.25"H Wood 80237DS / 2 Retail Price: \$74.99

ALPINE HOLIDAY SNOWSHOE ORNAMENTS SET OF 2 20"H Wood 80240DS / 2 Retail Price: \$77.99