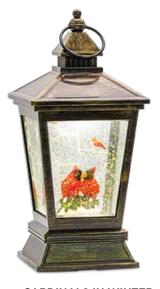

68565DS / 1

Retail Price: \$66.99

CARDINALS IN WINTER LED SNOW GLOBE LANTERN 10.5"H Acrylic, 6-Hr Timer 3 AA Batteries, Not Included 81292DS / 1 Retail Price: \$59.99

CARDINALS ON BRANCH LED SNOW GLOBE LANTERN 11.5"H Plastic, 6-Hr Timer 3 AA Batteries, Not Included 80787DS / 1 Retail Price: \$52.99