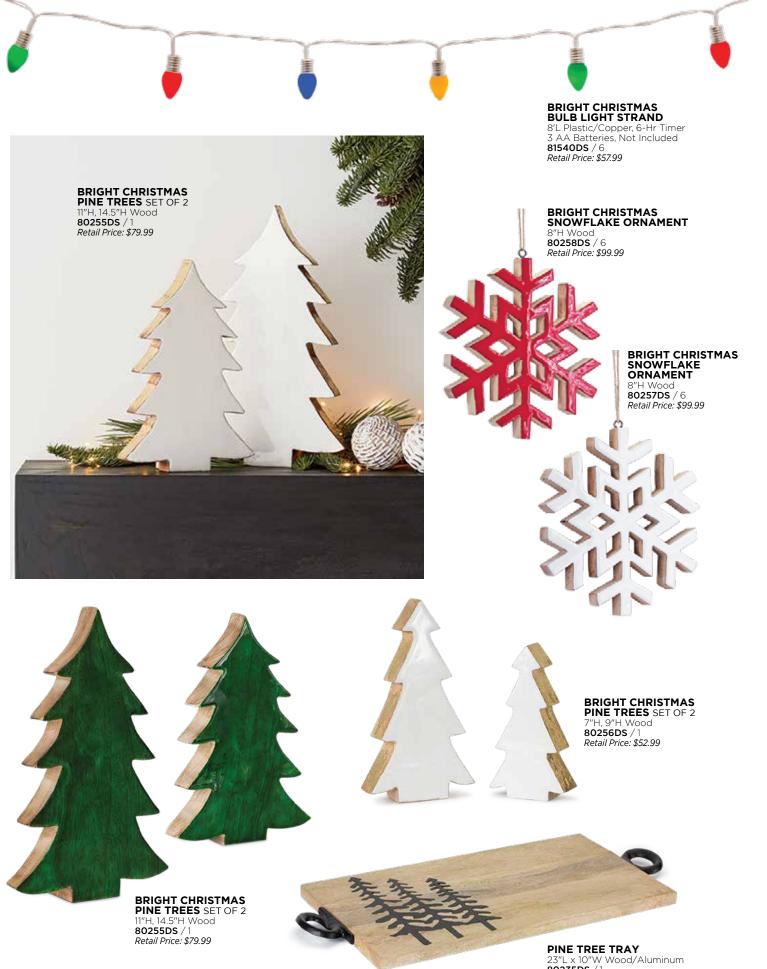

# merry and bright

Traditional reds and greens create a cozy, welcoming holiday atmosphere. From Santas and cardinals to frosted berries and pine, the look is always effortless and enchanting.

WOODLAND SANTA 2 ASST 37.5"H Resin 80000DS / 2 Retail Price: \$289.99

CHRISTMAS TRADITIONS PINE & BERRY WREATH 23"D Plastic/Foar 81227DS / 1 *Retail Price:* \$69.99

SNOWY CARDINALS 2 ASST 8.25"H Polystone 61170DS / 2 *Retail Price:* \$55.99

CRIMSON LANTERNS SET OF 2 17"H, 23.5"H Metal/Glass 73619DS / 1 Retail Price: \$119.99