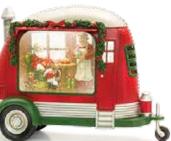

FOREST FRIENDS LED SNOW GLOBE LANTERN 11.5"H Plastic, 6-Hr Timer 3 AA Batteries, Not Included or USB Cord Included 80789DS / 1 Retail Price: \$67.99

THE CLAUS CAMPER LED SNOW GLOBE 8"H Plastic, 6-Hr Time 3 AA Batteries, Not Included or USB Cord Included 80780DS / 1 Retail Price: \$94.99