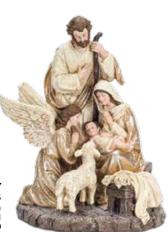

HOLY FAMILY IN STAR 8"H Resin 80579DS / 4 Retail Price: \$99.99

FOLDING NATIVITY BOX 16"L × 10.5"H Resi 80605DS / 1 *Retail Price:* \$64.99

2 ASST 8"H Glass 73214DS / 6 Retail Price: \$84.99

> HOLY FAMILY WITH ANGEL & LAMB 15"H Resin 72629DS / 1 Retail Price: \$94.99