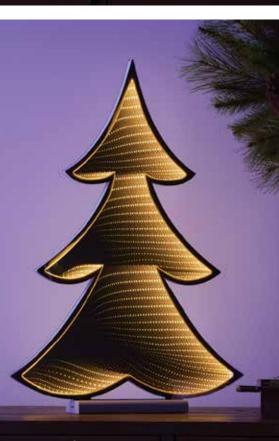

# an infinite glow

Light up the holidays with this mesmerizing collection of infinity light display pieces. Each has a mirror-like reflective silver sheen when off and turn into stunning endless tunnels of light when on.

INFINITY LIGHT SNOWMAN 11.75"L x 23"H Acrylic/EVA UL Plug 81493DS / 1 Retail Price: \$74.99

INFINITY LIGHT DEER 25.5"L x 33"H Acrylic/EVA UL Plug **81491DS** / 1 Retail Price: \$159.99

INFINITY LIGHT TREE 16.75"L x 24"H Acrylic/EVA UL Plug 81494DS / 1 Retail Price: \$79.99