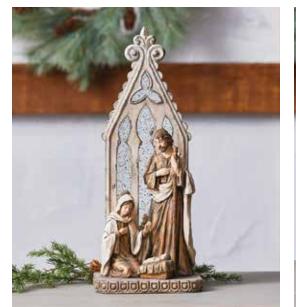

# o holy night

Displaying a nativity has long been a Christmas tradition in many homes. Spanning from rustic to elegant, this nativity collection lends new styling to this classic, treasured holiday accent.

HOLY FAMILY DECOR W/MIRRORED ARCH 19.25"H Resin 76131DS / 1 *Retail Price: \$87.99* 

HOLY FAMILY CRÈCHE ARCH DISPLAY 15"H Resin 76279DS / Retail Price: \$94.99

HOLY FAMILY CRÈCHE DISPLAY 15.75"H Resi 76278DS / 1 Retail Price: \$87.99