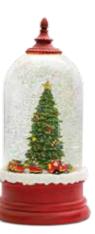

HOLY FAMILY WITH DONKEY 13"L x 10.75"H Res 80602DS / 1 Retail Price: \$59.99

SANTA & DEER LED SNOW GLOBE

9.25"H Acrylic, 6-Hr Timer 3 AA Batteries, Not Included 81293DS / 1 Retail Price: \$64.99

> CHRISTMAS TREE & TRAIN MOTION LED SNOW GLOBE 10.5"H Plastic, 6-Hr Timer 3 AA Batteries, Not Included or USB Cord Included 80782DS / 1 Retail Price: \$84.99