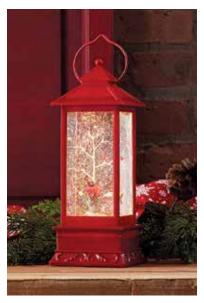

CARDINAL ON BRANCH LED SNOW GLOBE LANTERN 11.25"H Acrylic, 6-Hr Timer Requires 3 AA Batteries, Not Included 76835DS / 1 Retail Price: \$69.99

# holiday favorites

The Cardinal is the symbol of beauty and warmth of the holiday season.

CARDINAL ON BRANCH LED FINIAL SNOW GLOBE 16.5"H Acrylic, 6-Hr Timer 3 AA Batteries, Not Included 81286DS / 1 Retail Price: \$62.99