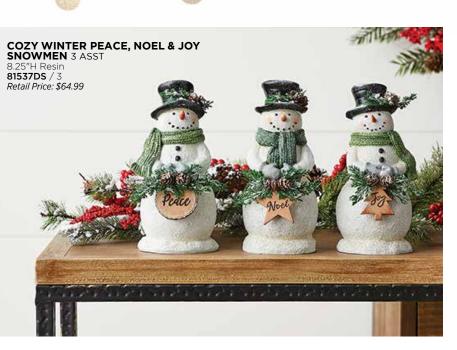

MERRY CHRISTMAS SIGN 41"L x 12"H Metal/Wood 81487DS / 1 Retail Price: \$52.99

SNOWMAN FAMILY SET OF 3 6.75"H, 10.5"H, 11"H Resin 80545DS / 1 Retail Price: \$57.99