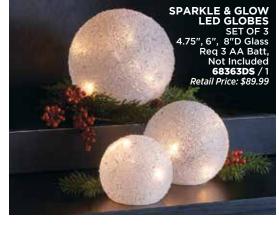

WHITE WINTER SNOWFLAKE ORNAMENTS SET OF 2 4.75"H, 6"H Glass 77142DS / 1 Retail Price: \$58.99

HOLIDAY GLAMOUR GEM SNOWFLAKE LED GLOBES SET OF 3 4"D, 5"D, 8"D Glass, 6-Hr Timer Requires 3 AA Batteries, Not Included 64525DS /1 *Retail Price:* \$94.99