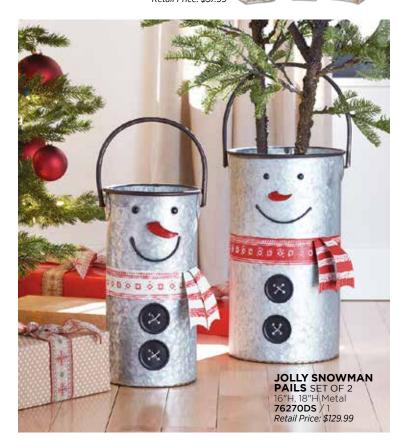

berries and pine, the look is always effortless and enchanting.



WOODLAND SANTA 2 ASST 37.5"H Resin 80000DS / 2 Retail Price: \$289.99



CHRISTMAS TRADITIONS PINE & BERRY WREATH 23"D Plastic/Foar 81227DS / 1 *Retail Price:* \$69.99



SNOWY CARDINALS 2 ASST 8.25"H Polystone 61170DS / 2 *Retail Price:* \$55.99









CRIMSON LANTERNS SET OF 2 17"H, 23.5"H Metal/Glass 73619DS / 1 Retail Price: \$119.99

SLEIGH BELL ON ROPE SET OF 2 8"D x 27"H Iron 80443DS / 2 Retail Price: \$54.99





CHRISTMAS TRADITIONS PINE & BERRY CANDLE RING 17"D Plastic/Foam Fits a 4" Candle, Not Included **81229DS** / 1 Retail Price: \$52.99





MERRY CHRISTMAS SIGN 41"L x 12"H Metal/Wood 81487DS / 1 Retail Price: \$52.99



SNOWMAN FAMILY SET OF 3 6.75"H, 10.5"H, 11"H Resin 80545DS / 1 Retail Price: \$57.99







# the plush life

Colorful plush accents create cheer in every nook of the house! From pillows to holiday characters, the vibe is always fun and festive.



SNOWFLAKE & STRIPE PILLOWS 2 ASST 13.5"SQ Polyester/Linen 80447DS / 2 *Retail Price: \$59.99* 



MERRY ELVES 2 ASST 24"H Polyester/Resin 80713DS / 2 Retail Price: \$149.99

> WOODLAND GNOMES 2 ASST 24"H Polyester 80754DS / 2 Retail Price: \$62.99

Provide and the second s

---

TANK THE PARTY NAMES

HOLLY JOLLY & LET IT SNOW PILLOWS 2 ASST 18"SQ Polyester 80745DS / 2 Retail Price: \$74.99

TAXABLE AND

WINTER MICE 2 ASST



and the second se

\*\*\*\*\*\*\*



FOREST FRIENDS PILLOW 17"SQ Polyester 81576DS / 2 Retail Price: \$92.99



TIS THE SEASON PILLOW 15"SQ Polyester 81092DS / 2 Retail Price: \$74.99





CHRISTMAS BARN PILL