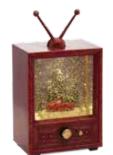

CARDINAL LED CANDLE HOLDER SNOW GLOBES SET OF 2 8.5"H, 11"H Plastic, 6-Hr Timer 3 AA Batteries, Not Included or USB Cord Included Candle Not Included 80791DS / 1 Retail Price: \$84.99

TRUCK & TREE MUSICAL LED TV SNOW GLOBE 8.75"H Plastic, 6-Hr Timer Requires 3 AA Batteries, Not Included **76871DS** / 1 *Retail Price:* \$77.99

Television snow globe plays 9 holiday songs

JINGLE BELLS WE WISH YOU A MERRY CHRISTMAS AWAY IN A MANGER DECK THE HALLS JOY TO THE WORLD THE FIRST NOEL HARK THE HERALD ANGELS SING O CHRISTMAS TREE DASHING THROUGH THE SNOW