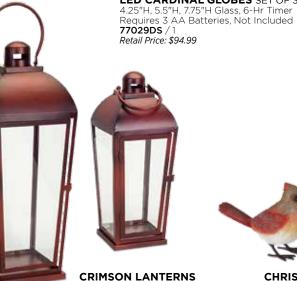

CHRISTMAS TRADITIONS PINE & BERRY WREATH 23"D Plastic/Foar 81227DS / 1 *Retail Price:* \$69.99

SNOWY CARDINALS 2 ASST 8.25"H Polystone 61170DS / 2 *Retail Price:* \$55.99

CRIMSON LANTERNS SET OF 2 17"H, 23.5"H Metal/Glass 73619DS / 1 Retail Price: \$119.99