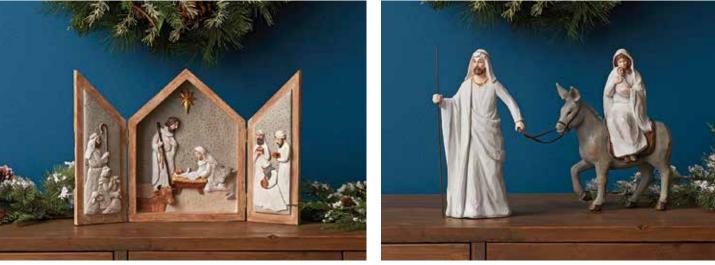

# o holy night

Displaying a nativity has long been a Christmas tradition in many homes. Spanning from rustic to elegant, this nativity collection lends new styling to this classic, treasured holiday accent.

HOLY FAMILY DECOR W/MIRRORED ARCH 19.25"H Resin 76131DS / 1 *Retail Price: \$87.99* 

HOLY FAMILY CRÈCHE ARCH DISPLAY 15"H Resin 76279DS / Retail Price: \$94.99

HOLY FAMILY CRÈCHE DISPLAY 15.75"H Resi 76278DS / 1 Retail Price: \$87.99

HOLY FAMILY IN STAR 8"H Resin 80579DS / 4 Retail Price: \$99.99

FOLDING NATIVITY BOX 16"L × 10.5"H Resi 80605DS / 1 *Retail Price:* \$64.99

2 ASST 8"H Glass 73214DS / 6 Retail Price: \$84.99

> HOLY FAMILY WITH ANGEL & LAMB 15"H Resin 72629DS / 1 Retail Price: \$94.99

HOLY FAMILY WITH DONKEY 13"L x 10.75"H Res 80602DS / 1 Retail Price: \$59.99

SANTA & DEER LED SNOW GLOBE

9.25"H Acrylic, 6-Hr Timer 3 AA Batteries, Not Included 81293DS / 1 Retail Price: \$64.99

> CHRISTMAS TREE & TRAIN MOTION LED SNOW GLOBE 10.5"H Plastic, 6-Hr Timer 3 AA Batteries, Not Included or USB Cord Included 80782DS / 1 Retail Price: \$84.99