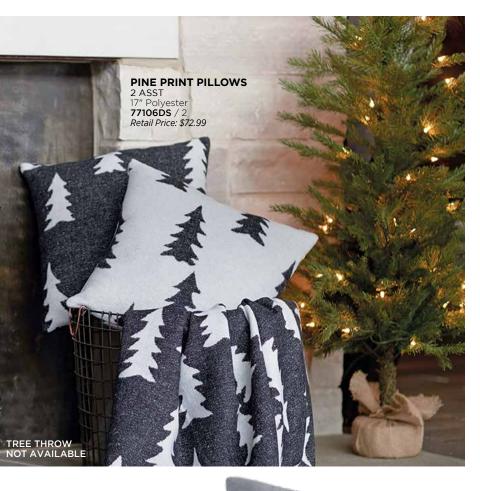

CHRISTMAS BARN PILLOW 17"L x 10"W Polyester/Linen 80536DS / 2 Retail Price: \$64.99

PLAID SNOWFLAKE PILLOW 16"SQ Cotton 80977DS / 1 Retail Price: \$59.99

6

SNOWFLAKE PATTERN PILLOWS 2 ASST 17.5"SQ Polyester 77096DS / 2 Retail Price: \$72.99