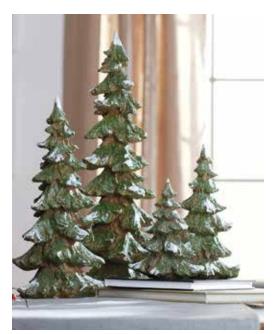

## FROSTED PINE TREES SET OF 3 12"H, 19"H, 24.5"H Plastic 60304DS / 1 Retail Price: \$56.99

BOTTLEBRUSH TREES SET OF 2 20.5"H, 24"H PVC 81260DS / 1 Retail Price: \$69.99

INFINITY LIGHT SNOWMAN 6"L x 12.5"H Acrylic/EVA UL Plug 81496DS / 2 Retail Price: \$57.99