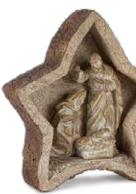

HOLY FAMILY IN STAR 8"H Resin 80579DS / 4 Retail Price: \$99.99

FOLDING NATIVITY BOX 16"L × 10.5"H Resi 80605DS / 1 *Retail Price:* \$64.99

2 ASST 8"H Glass 73214DS / 6 Retail Price: \$84.99

> HOLY FAMILY WITH ANGEL & LAMB 15"H Resin 72629DS / 1 Retail Price: \$94.99