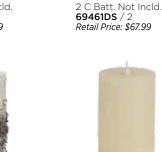

DESIGNER CANDLE w/REMOTE SET OF 2 3.5"D x 5"H Wax/Plastic 4 & 8 Hr Timer 2 C Batt. Not Incld. 69463DS / 2 Retail Price: \$67.99

**DESIGNER CANDLE** w/REMOTE 3.5"D x 7"H Wax/Plastic 4 & 8 Hr Timer 2 C Batt, Not Incld 69464DS / 1 Retail Price: \$49.99