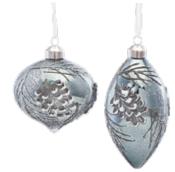

FRONT

BACK

WINTER RETREAT VILLAGE SCENE DISC ORNAMENT 5.5"H Glass 80817DS / 6 Retail Price: \$84.99

WINTER RETREAT FROSTED PINES SET OF 2 14"H Resin 76788DS / 1 Retail Price: \$76.99

> WINTER RETREAT SANTA TREES WITH CARDINALS 2 ASST 15.25"H, 16"H Resin 80577DS / 2

Retail Price: \$74.99

WINTER RETREAT CARDINALS 2 ASST 6"H, 6.5"H Resin 80731DS / 4 Retail Price: \$72.99

30

WINTER RETREAT ORNATE TREES SET OF 3 9.25"H, 11"H, 13.25"H Resin 80572DS / 1 Retail Price: \$62.99