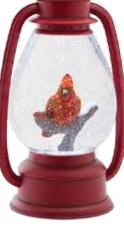

> > The train travels around the tree in this motion snow globe!

CARDINALS LED SNOW GLOBE LANTERN 10.5"H Plastic, 6-Hr Timer 3 AA Batteries, Not Included or USB Cord Included 80773DS / Retail Price: \$62.99