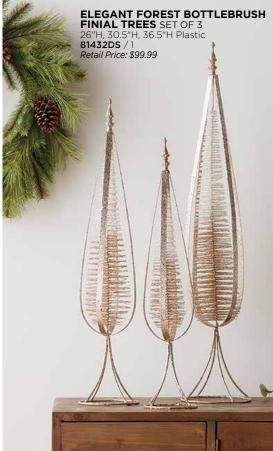

# elegant forest

Rich in detail and texture, fowl-like birds, forest animals, and snowy trees elevate rustic decor to a new level of sophistication.

**ELEGANT FOREST BIRDS ON BRANCH** 12.25"L x 5.5"H Resin 80721DS / 2 Retail Price: \$72.99

ELEGANT FOREST FOX 13.5"L x 20.5"H Foam/Fabric 81520DS / 1 Retail Price: \$169.99

**ELEGANT FOREST SANTAS 3 ASST** 12.25"H Resir 80733DS / 3 Retail Price: \$74.99

ELEGANT FOREST SNOWY GREEN TREES SET OF 4 6.5"H, 9"H, 13.25"H, 18"H Resin 80593DS / 1 Retail Price: \$109.99