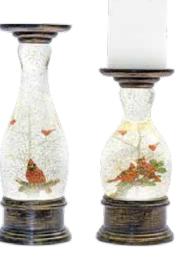

FOREST FRIENDS LED SNOW GLOBE LANTERN 11.5"H Plastic, 6-Hr Timer 3 AA Batteries, Not Included or USB Cord Included 80789DS / 1 Retail Price: \$67.99

THE CLAUS CAMPER LED SNOW GLOBE 8"H Plastic, 6-Hr Time 3 AA Batteries, Not Included or USB Cord Included 80780DS / 1 Retail Price: \$94.99

SANTA & FRIENDS CHRISTMAS TREE LED SNOW GLOBE LANTERN 2.5"H Plastic, 6-Hr Timer

3 AA Batteries, Not Included or USB Cord Included 80796DS / 1 Retail Price: \$67.99

> FOREST FRIENDS LED SNOW GLOBE LANTERN 11"H Plastic, 6-Hr Timer 3 AA Batteries, Not Included 76870DS / 1 Retail Price: \$67.99