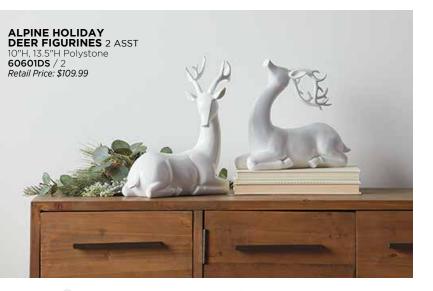

ALPINE HOLIDAY DEER FIGURINES 2 ASST 14"H, 19"H Polyresin 69565DS / 2 Retail Price: \$164.99

勃

ALPINE HOLIDAY SKI COUPLE 2 ASST 20.25"H Wood 80237DS / 2 Retail Price: \$74.99

ALPINE HOLIDAY SNOWSHOE ORNAMENTS SET OF 2 20"H Wood 80240DS / 2 Retail Price: \$77.99