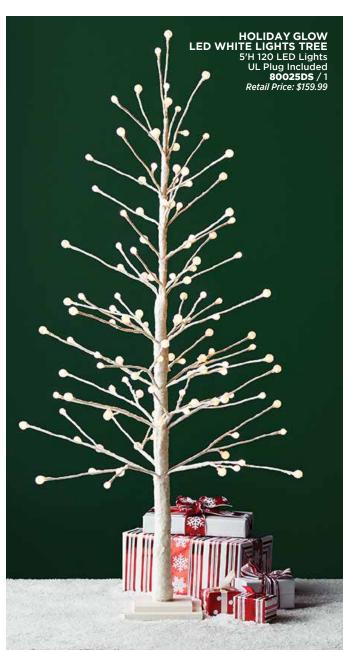

### HOLIDAY GLOW LED WHITE LIGHT TWIG GARLAND

4.5'L x 24"H Paper/Wire, UL Plug Included 81506DS / 1 Retail Price: \$89.99

HOLIDAY GLOW LED WHITE LIGHTS TREE 6'H 160 LED Lights UL Plug Included 80023DS / 1 Retail Price: \$199.99