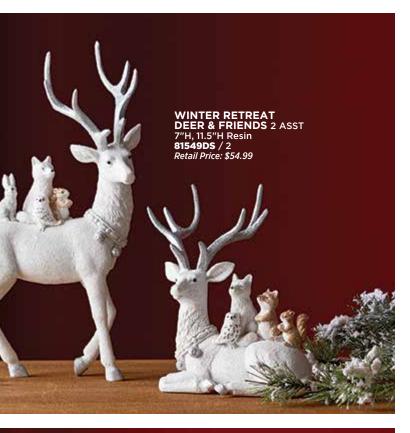

ALPINE HOLIDAY DEER FIGURINES 2 ASST 14"H, 19"H Polyresin 69565DS / 2 Retail Price: \$164.99

勃

ALPINE HOLIDAY SKI COUPLE 2 ASST 20.25"H Wood 80237DS / 2 Retail Price: \$74.99

ALPINE HOLIDAY SNOWSHOE ORNAMENTS SET OF 2 20"H Wood 80240DS / 2 Retail Price: \$77.99

> ALPINE HOLIDAY DEER & FRIENDS SET OF 2 6.25"H,10"H Polystone 61107DS / 1 Retail Price: \$74.99

ALPINE HOLIDAY SANTAS

3 ASST 13"H Polyresin 64610DS / 3 Retail Price: \$84.99

ALPINE HOLIDAY FRAMED DEER PRINTS 2 ASST 17.5"L x 14"H Plastic/MDF 81137DS / 2 Retail Price: \$74.99