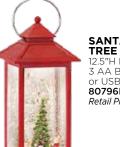

SANTA & FRIENDS CHRISTMAS TREE LED SNOW GLOBE LANTERN 2.5"H Plastic, 6-Hr Timer

3 AA Batteries, Not Included or USB Cord Included 80796DS / 1 Retail Price: \$67.99

> FOREST FRIENDS LED SNOW GLOBE LANTERN 11"H Plastic, 6-Hr Timer 3 AA Batteries, Not Included 76870DS / 1 Retail Price: \$67.99