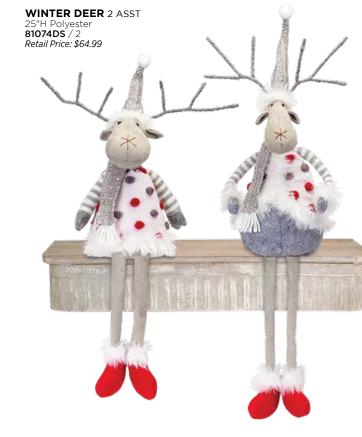

DS / 2 Retail Price: \$149.99

> WOODLAND GNOMES 2 ASST 24"H Polyester 80754DS / 2 Retail Price: \$62.99

Provide and the second s

---

TANK THE PARTY NAMES

HOLLY JOLLY & LET IT SNOW PILLOWS 2 ASST 18"SQ Polyester 80745DS / 2 Retail Price: \$74.99

TAXABLE AND

WINTER MICE 2 ASST



and the second se

\*\*\*\*\*\*\*



FOREST FRIENDS PILLOW 17"SQ Polyester 81576DS / 2 Retail Price: \$92.99



TIS THE SEASON PILLOW 15"SQ Polyester 81092DS / 2 Retail Price: \$74.99





CHRISTMAS BARN PILLOW 17"L x 10"W Polyester/Linen 80536DS / 2 Retail Price: \$64.99

PLAID SNOWFLAKE PILLOW 16"SQ Cotton 80977DS / 1 Retail Price: \$59.99



6





SNOWFLAKE PATTERN PILLOWS 2 ASST 17.5"SQ Polyester 77096DS / 2 Retail Price: \$72.99

> MERRY MERRY PILLOW 17"SQ Polyester 81095DS / 2 Retail Price: \$82.99







WOODLAND ELVES 2 ASST 25.5"H Polyester/Resin 76149DS / 2 Retail Price: \$154.99





These holiday gnomes feature retractable legs allowing them to be displayed tall or short.







## perfectly imperfect stoneware

Set the scene with this artisan-quality, wintry white stoneware. The casual craftsmanship of each piece features perfectly imperfect edges, subtle ripples, and hand-drawn pine motifs.





FIR TREE PITCHER 9.25"H Stoneware 76111DS / 1 Retail Price: \$57.99



PINE TREE PLATTER 13"L x 5.5"H Stone 76113DS / 2 Retail Price: \$57.99 ware



PINE TREE DESSERT PLATES SET OF 4 6.75"D Stoneware 76108DS / 1 *Retail Price: \$59.99* 





PINE TREE MINI CROCKS 4 ASST 3.75"D x 3.5"H Stoneware 76112DS / 4 Retail Price: \$62.99



ROUND PINE TREE PLATTER 13.5"D Stoneware 76109DS / 1 *Re