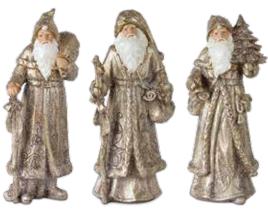

ELEGANT FOREST FOX 13.5"L x 20.5"H Foam/Fabric 81520DS / 1 Retail Price: \$169.99

**ELEGANT FOREST SANTAS 3 ASST** 12.25"H Resir 80733DS / 3 Retail Price: \$74.99

ELEGANT FOREST SNOWY GREEN TREES SET OF 4 6.5"H, 9"H, 13.25"H, 18"H Resin 80593DS / 1 Retail Price: \$109.99