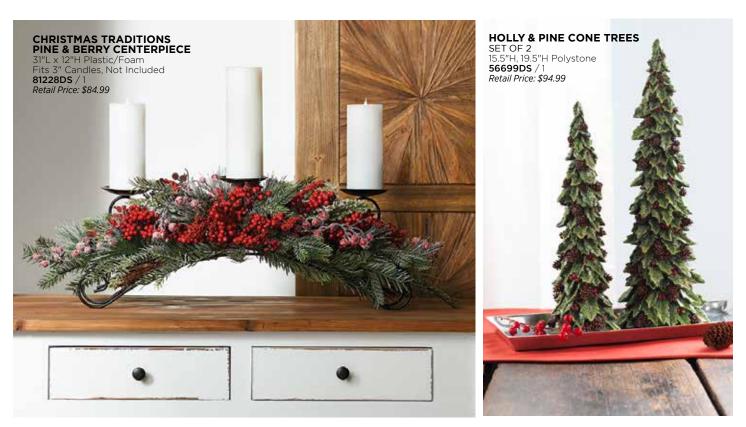

## perfectly imperfect stoneware

Set the scene with this artisan-quality, wintry white stoneware. The casual craftsmanship of each piece features perfectly imperfect edges, subtle ripples, and hand-drawn pine motifs.

FIR TREE PITCHER 9.25"H Stoneware 76111DS / 1 Retail Price: \$57.99

PINE TREE PLATTER 13"L x 5.5"H Stone 76113DS / 2 Retail Price: \$57.99 ware

PINE TREE DESSERT PLATES SET OF 4 6.75"D Stoneware 76108DS / 1 *Retail Price: \$59.99* 