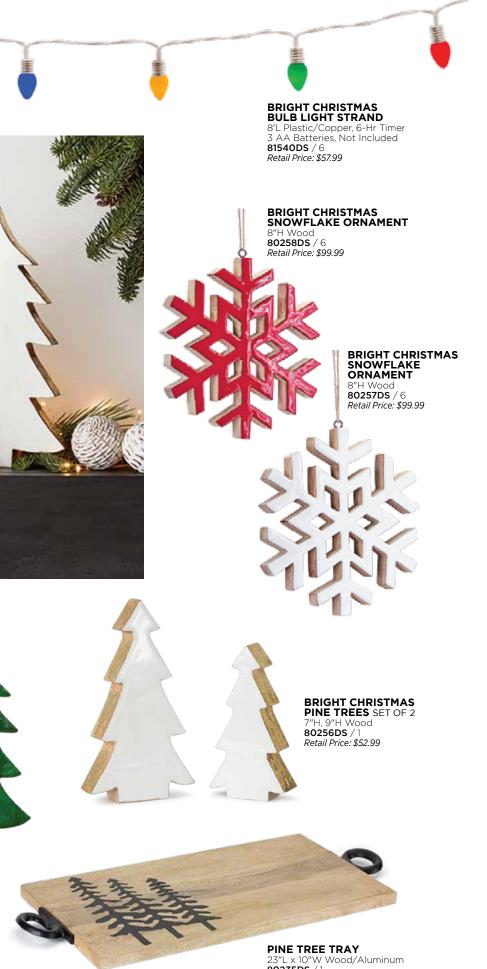

CHRISTMAS TRADITIONS PINE & BERRY WREATH 23"D Plastic/Foar 81227DS / 1 *Retail Price:* \$69.99

SNOWY CARDINALS 2 ASST 8.25"H Polystone 61170DS / 2 *Retail Price:* \$55.99

CRIMSON LANTERNS SET OF 2 17"H, 23.5"H Metal/Glass 73619DS / 1 Retail Price: \$119.99

SLEIGH BELL ON ROPE SET OF 2 8"D x 27"H Iron 80443DS / 2 Retail Price: \$54.99

CHRISTMAS TRADITIONS PINE & BERRY CANDLE RING 17"D Plastic/Foam Fits a 4" Candle, Not Included **81229DS** / 1 Retail Price: \$52.99