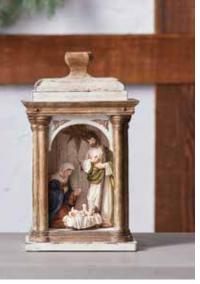

# o holy night

Displaying a nativity has long been a Christmas tradition in many homes. Spanning from rustic to elegant, this nativity collection lends new styling to this classic, treasured holiday accent.

HOLY FAMILY DECOR W/MIRRORED ARCH 19.25"H Resin 76131DS / 1 *Retail Price: \$87.99* 

HOLY FAMILY CRÈCHE ARCH DISPLAY 15"H Resin 76279DS / Retail Price: \$94.99

HOLY FAMILY CRÈCHE DISPLAY 15.75"H Resi 76278DS / 1 Retail Price: \$87.99