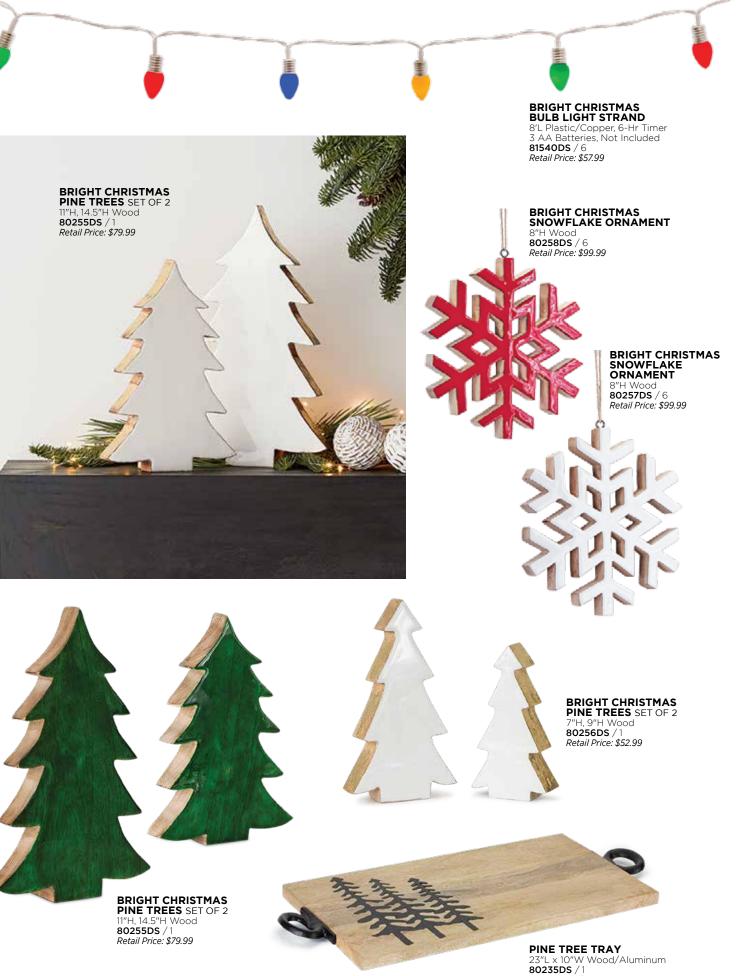

**LED BOTTLEBRUSH TREES** SET OF 2 10.75"H, 14"H Plastic, 6-Hr Timer 3 AAA Batteries, Not Included 81443DS / 2 Retail Price: \$69.99

## FROSTED PINE TREES SET OF 3 12"H, 19"H, 24.5"H Plastic 60304DS / 1 Retail Price: \$56.99

BOTTLEBRUSH TREES SET OF 2 20.5"H, 24"H PVC 81260DS / 1 Retail Price: \$69.99

INFINITY LIGHT SNOWMAN 6"L x 12.5"H Acrylic/EVA UL Plug 81496DS / 2 Retail Price: \$57.99