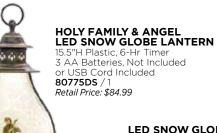

HOLY FAMILY IN STAR 8"H Resin 80579DS / 4 Retail Price: \$99.99

FOLDING NATIVITY BOX 16"L × 10.5"H Resi 80605DS / 1 *Retail Price:* \$64.99

2 ASST 8"H Glass 73214DS / 6 Retail Price: \$84.99

> HOLY FAMILY WITH ANGEL & LAMB 15"H Resin 72629DS / 1 Retail Price: \$94.99