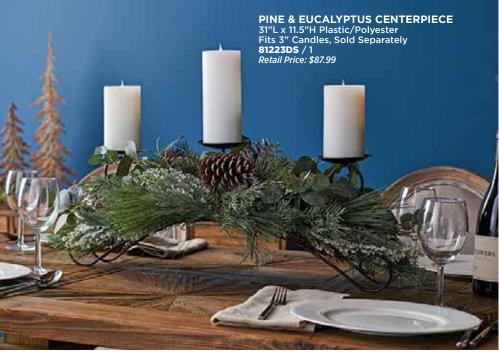

## winter stems

Take winter arrangements to the next level with true-to-life stems. From holly and berries to glittered eucalyptus and fern sprays, all are staples in holiday decorating while adding texture and color.

SNOWY LEAF SPRAYS 2 ASST 32"H Fabric 80355DS / 12 *Retail Price:* \$89.99

Retail Price: \$94.99