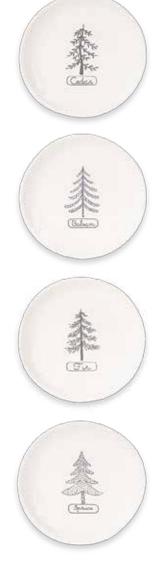

## perfectly imperfect stoneware

Set the scene with this artisan-quality, wintry white stoneware. The casual craftsmanship of each piece features perfectly imperfect edges, subtle ripples, and hand-drawn pine motifs.

FIR TREE PITCHER 9.25"H Stoneware 76111DS / 1 Retail Price: \$57.99

PINE TREE PLATTER 13"L x 5.5"H Stone 76113DS / 2 Retail Price: \$57.99 ware

PINE TREE DESSERT PLATES SET OF 4 6.75"D Stoneware 76108DS / 1 *Retail Price: \$59.99* 