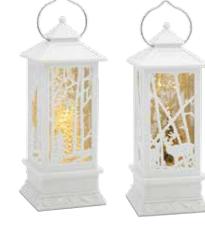

FOREST FRIENDS LED SNOW GLOBE LANTERN 11.5"H Plastic, 6-Hr Timer 3 AA Batteries, Not Included or USB Cord Included 80789DS / 1 Retail Price: \$67.99

THE CLAUS CAMPER LED SNOW GLOBE 8"H Plastic, 6-Hr Time 3 AA Batteries, Not Included or USB Cord Included 80780DS / 1 Retail Price: \$94.99

SANTA & FRIENDS CHRISTMAS TREE LED SNOW GLOBE LANTERN 2.5"H Plastic, 6-Hr Timer

3 AA Batteries, Not Included or USB Cord Included 80796DS / 1 Retail Price: \$67.99

> FOREST FRIENDS LED SNOW GLOBE LANTERN 11"H Plastic, 6-Hr Timer 3 AA Batteries, Not Included 76870DS / 1 Retail Price: \$67.99