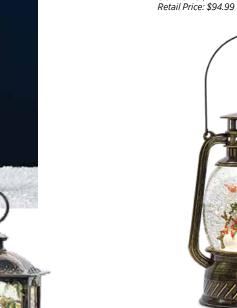

CHRISTMAS TRADITIONS PINE & BERRY WREATH 23"D Plastic/Foar 81227DS / 1 *Retail Price:* \$69.99

SNOWY CARDINALS 2 ASST 8.25"H Polystone 61170DS / 2 *Retail Price:* \$55.99

CRIMSON LANTERNS SET OF 2 17"H, 23.5"H Metal/Glass 73619DS / 1 Retail Price: \$119.99