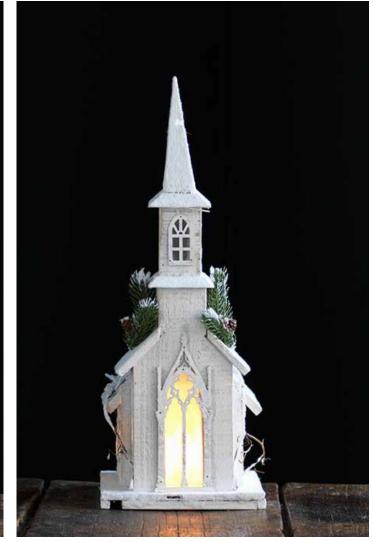

# gathering place

Light up holiday settings with LED decor. Elegant cottages and churches adorned with nature's findings all seem to capture the solemn spirit of the season.

PRE-LIT WOODLAND CHURCH 21"H Wood, UL/120 Volt Plug 60019DS / 1 Retail Price: \$65.99

PRE-LIT WOODLAND CHURCH 21"H Wood, UL/120 Volt Plug 60019DS / 1 Retail Price: \$65.99

PRE-LIT WOODLAND CHURCH 22"H Wood, UL/120 Volt Plug 60023DS / 1 Retail Price: \$62.99