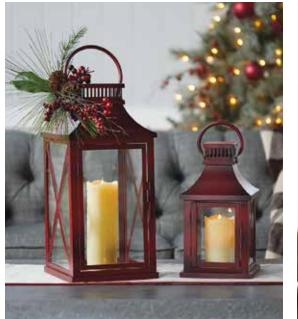

CHRISTMAS TRADITIONS PINE & BERRY WREATH 23"D Plastic/Foar 81227DS / 1 *Retail Price:* \$69.99

SNOWY CARDINALS 2 ASST 8.25"H Polystone 61170DS / 2 *Retail Price:* \$55.99

CRIMSON LANTERNS SET OF 2 17"H, 23.5"H Metal/Glass 73619DS / 1 Retail Price: \$119.99