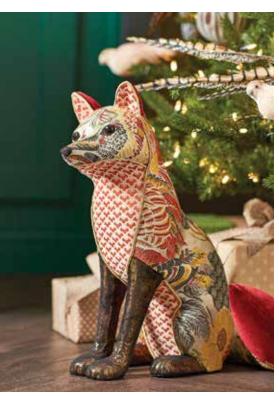

ELEGANT FOREST FOX 13.5"L x 20.5"H Foam/Fabric 81520DS / 1 Retail Price: \$169.99

**ELEGANT FOREST SANTAS 3 ASST** 12.25"H Resir 80733DS / 3 Retail Price: \$74.99

ELEGANT FOREST SNOWY GREEN TREES SET OF 4 6.5"H, 9"H, 13.25"H, 18"H Resin 80593DS / 1 Retail Price: \$109.99