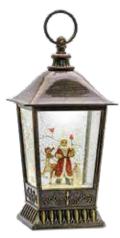

> > The train travels around the tree in this motion snow globe!

CARDINALS LED SNOW GLOBE LANTERN 10.5"H Plastic, 6-Hr Timer 3 AA Batteries, Not Included or USB Cord Included 80773DS / Retail Price: \$62.99

FOREST FRIENDS LED SNOW GLOBE LANTERN 11.5"H Plastic, 6-Hr Timer 3 AA Batteries, Not Included or USB Cord Included 80789DS / 1 Retail Price: \$67.99

THE CLAUS CAMPER LED SNOW GLOBE 8"H Plastic, 6-Hr Time 3 AA Batteries, Not Included or USB Cord Included 80780DS / 1 Retail Price: \$94.99