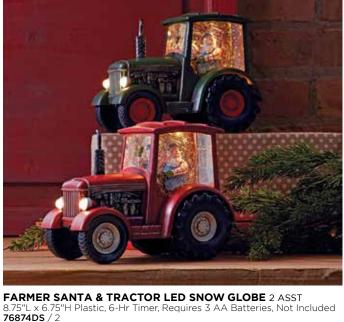

HOLY FAMILY WITH DONKEY 13"L x 10.75"H Res 80602DS / 1 Retail Price: \$59.99

SANTA & DEER LED SNOW GLOBE

9.25"H Acrylic, 6-Hr Timer 3 AA Batteries, Not Included 81293DS / 1 Retail Price: \$64.99

> CHRISTMAS TREE & TRAIN MOTION LED SNOW GLOBE 10.5"H Plastic, 6-Hr Timer 3 AA Batteries, Not Included or USB Cord Included 80782DS / 1 Retail Price: \$84.99

> > The train travels around the tree in this motion snow globe!

CARDINALS LED SNOW GLOBE LANTERN 10.5"H Plastic, 6-Hr Timer 3 AA Batteries, Not Included or USB Cord Included 80773DS / Retail Price: \$62.99