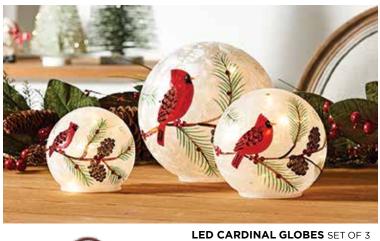

# merry and bright

Traditional reds and greens create a cozy, welcoming holiday atmosphere. From Santas and cardinals to frosted berries and pine, the look is always effortless and enchanting.



WOODLAND SANTA 2 ASST 37.5"H Resin 80000DS / 2 Retail Price: \$289.99



CHRISTMAS TRADITIONS PINE & BERRY WREATH 23"D Plastic/Foar 81227DS / 1 *Retail Price:* \$69.99



SNOWY CARDINALS 2 ASST 8.25"H Polystone 61170DS / 2 *Retail Price:* \$55.99









CRIMSON LANTERNS SET OF 2 17"H, 23.5"H Metal/Glass 73619DS / 1 Retail Price: \$119.99

SLEIGH BELL ON ROPE SET OF 2 8"D x 27"H Iron 80443DS / 2 Retail Price: \$54.99





CHRISTMAS TRADITIONS PINE & BERRY CANDLE RING 17"D Plastic/Foam Fits a 4" Candle, Not Included **81229DS** / 1 Retail Price: \$52.99





MERRY CHRISTMAS SIGN 41"L x 12"H Metal/Wood 81487DS / 1 Retail Price: \$52.99



SNOWMAN FAMILY SET OF 3 6.75"H, 10.5"H, 11"H Resin 80545DS / 1 Retail Price: \$57.99







# the plush life

Colorful plush accents create cheer in every nook of the house! From pillows to holiday characters, the vibe is always fun and festive.



SNOWFLAKE & STRIPE PILLOWS 2 ASST 13.5"SQ Polyester/Linen 80447DS / 2 *Retail Price: \$59.99* 



MERRY ELVES 2 ASST 24"H Polyester/Resin 80713DS / 2 Retail