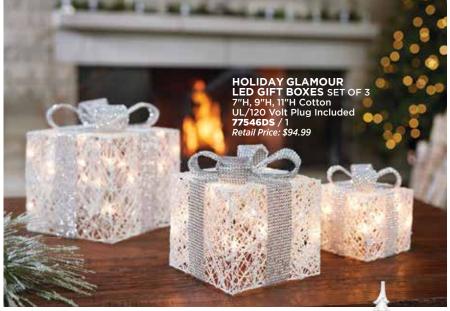

# sparkle & shine

Gem-accented ornaments, shimmering candleholders, and glowing LED trees easily capture the season's sparkle and shine with beautiful finishes and deer, tree and snowflake motifs.

HOLIDAY SHIMMER LED DEER & TREE LUMINARIES SET OF 2