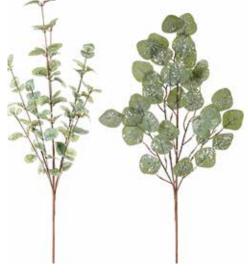

SNOWY LEAF SPRAYS 2 ASST 32"H Fabric 80355DS / 12 *Retail Price:* \$89.99

Retail Price: \$94.99