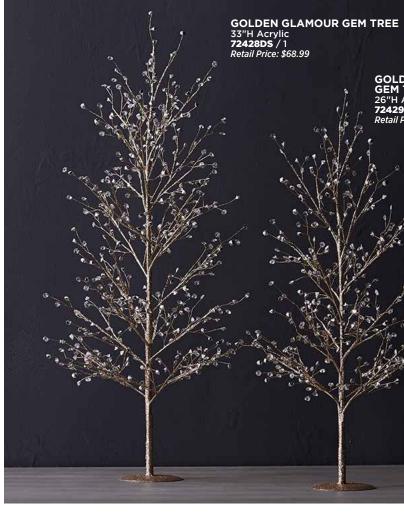

tail Price: \$69.99

## FROSTED PINE TREES SET OF 3 12"H, 19"H, 24.5"H Plastic 60304DS / 1 Retail Price: \$56.99

BOTTLEBRUSH TREES SET OF 2 20.5"H, 24"H PVC 81260DS / 1 Retail Price: \$69.99





INFINITY LIGHT SNOWMAN 6"L x 12.5"H Acrylic/EVA UL Plug 81496DS / 2 Retail Price: \$57.99

# an infinite glow

Light up the holidays with this mesmerizing collection of infinity light display pieces. Each has a mirror-like reflective silver sheen when off and turn into stunning endless tunnels of light when on.

INFINITY LIGHT SNOWMAN 11.75"L x 23"H Acrylic/EVA UL Plug 81493DS / 1 Retail Price: \$74.99







INFINITY LIGHT DEER 25.5"L x 33"H Acrylic/EVA UL Plug **81491DS** / 1 Retail Price: \$159.99



INFINITY LIGHT TREE 16.75"L x 24"H Acrylic/EVA UL Plug 81494DS / 1 Retail Price: \$79.99

















WHITE WINTER SNOWFLAKE ORNAMENTS SET OF 2 4.75"H, 6"H Glass 77142DS / 1 Retail Price: \$58.99



HOLIDAY GLAMOUR GEM SNOWFLAKE LED GLOBES SET OF 3 4"D, 5"D, 8"D Glass, 6-Hr Timer Requires 3 AA Batteries, Not Included 64525DS /1 *Retail Price:* \$94.99





PINE CONE ORNAMEI SET OF 2 6"H, 6.5"H Glass 80890DS / 3 Retail Price: \$52.99

> WHITE CHRISTMAS HOLLY TREES SET OF 2 26.5"H, 32.5"H Resin 81447DS / 1 Retail Price: \$199.99



BROWN / GOLD GLITTER PINE BOUGH LED GLOBES SET OF 3 4.25"H, 6"H, 8"H Glass, 6-Hr Timer Requires 3 AAA Batteries, Not Included 76926DS / 1 Retail Price: \$104.99



GREEN / GOLD GLITTER PINE BOUGH LED GLOBES SET OF 3 4.5"H, 6"H, 8"H Glass, 6-Hr Timer Requires 3 AAA Batteries, Not Included 76908DS / 1 Retail Price: \$104.99





HOLIDAY GLOW LED STARBURS