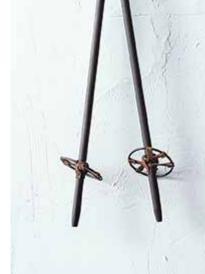

ALPINE HOLIDAY SKI POLES 39.5"H Wood/Metal 76076DS / 6 Retail Price: \$124.99

WHITE CHRISTMAS LED NATIVITY SCENE 15"L x 16"H Polyester/MDF, 6-Hr Timer 3 AA Batteries, Not Included 81528DS / 1 *Retail Price*: \$52.99