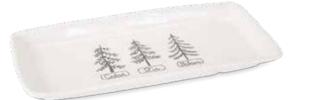

## perfectly imperfect stoneware

Set the scene with this artisan-quality, wintry white stoneware. The casual craftsmanship of each piece features perfectly imperfect edges, subtle ripples, and hand-drawn pine motifs.

FIR TREE PITCHER 9.25"H Stoneware 76111DS / 1 Retail Price: \$57.99

PINE TREE PLATTER 13"L x 5.5"H Stone 76113DS / 2 Retail Price: \$57.99 ware

PINE TREE DESSERT PLATES SET OF 4 6.75"D Stoneware 76108DS / 1 *Retail Price: \$59.99* 