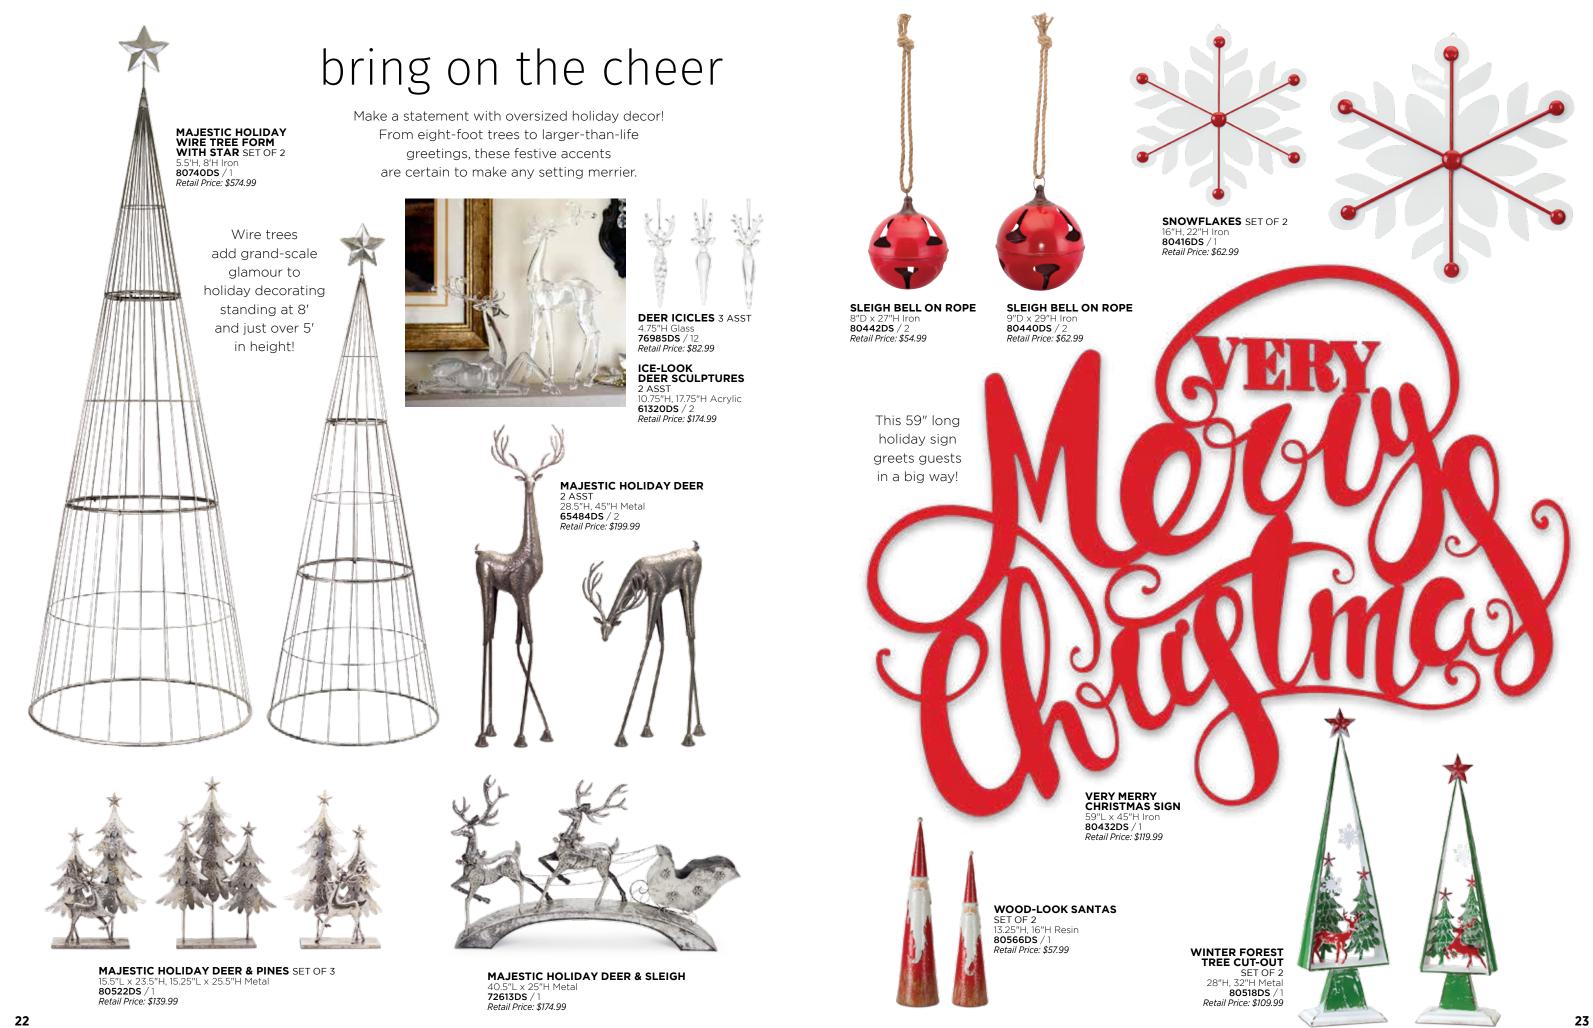

SLEIGH BELL ON ROPE SET OF 2 8"D x 27"H Iron 80443DS / 2 Retail Price: \$54.99

CHRISTMAS TRADITIONS PINE & BERRY CANDLE RING 17"D Plastic/Foam Fits a 4" Candle, Not Included **81229DS** / 1 Retail Price: \$52.99

MERRY CHRISTMAS SIGN 41"L x 12"H Metal/Wood 81487DS / 1 Retail Price: \$52.99

SNOWMAN FAMILY SET OF 3 6.75"H, 10.5"H, 11"H Resin 80545DS / 1 Retail Price: \$57.99