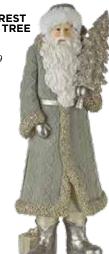

# merry and bright

Traditional reds and greens create a cozy, welcoming holiday atmosphere. From Santas and cardinals to frosted berries and pine, the look is always effortless and enchanting.

WOODLAND SANTA 2 ASST 37.5"H Resin 80000DS / 2 Retail Price: \$289.99