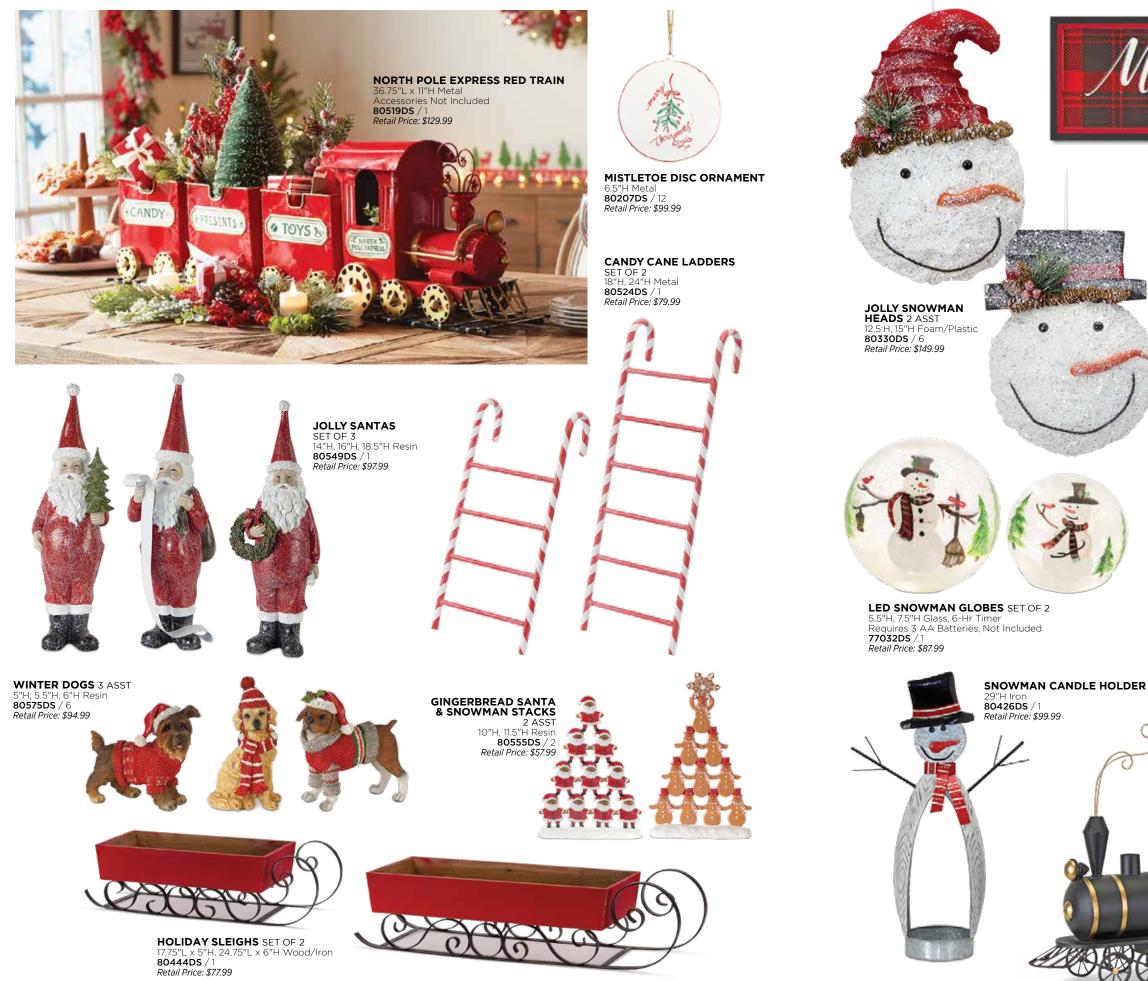

# merry and bright

Traditional reds and greens create a cozy, welcoming holiday atmosphere. From Santas and cardinals to frosted berries and pine, the look is always effortless and enchanting.

WOODLAND SANTA 2 ASST 37.5"H Resin 80000DS / 2 Retail Price: \$289.99

CHRISTMAS TRADITIONS PINE & BERRY WREATH 23"D Plastic/Foar 81227DS / 1 *Retail Price:* \$69.99

SNOWY CARDINALS 2 ASST 8.25"H Polystone 61170DS / 2 *Retail Price:* \$55.99

CRIMSON LANTERNS SET OF 2 17"H, 23.5"H Metal/Glass 73619DS / 1 Retail Price: \$119.99

SLEIGH BELL ON ROPE SET OF 2 8"D x 27"H Iron 80443DS / 2 Retail Price: \$54.99

CHRISTMAS TRADITIONS PINE & BERRY CANDLE RING 17"D Plastic/Foam Fits a 4" Candle, Not Included **81229DS** / 1 Retail Price: \$52.99

MERRY CHRISTMAS SIGN 41"L x 12"H Metal/Wood 81487DS / 1 Retail Price: \$52.99

SNOWMAN FAMILY SET OF 3 6.75"H, 10.5"H, 11"H Resin 80545DS / 1 Retail Price: \$57.99