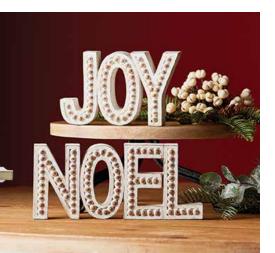

WINTER RETREAT SNOWFLAKE ORNAMENT 23"H Iron/Wood 80415DS / 2 Retail Price: \$99.99

WINTER RETREAT SNOWFLAKE ORNAMENT 16"H Iron/Wood 80414DS / 2 *Retail Price:* \$82.99

WINTER RETREAT JOY & NOEL WORDS SET OF 2 4.5"H Resin 76782DS / 1 Retail Price: \$65.99