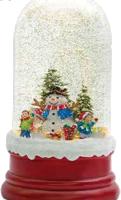

# snowy wonders

'Tis the season to transform your home into a winter wonderland with snow globes! Each illuminated globe depicts a magical, snowy holiday scene.

MERRY CHRISTMAS WITH CARDINALS LED SNOW GLOBE FRAME 9.5"L x 8"H Plastic, 6-Hr Timer 4 AA Batteries, Not Included or USB Cord Included 80772DS / 1 Retail Price: \$74.99