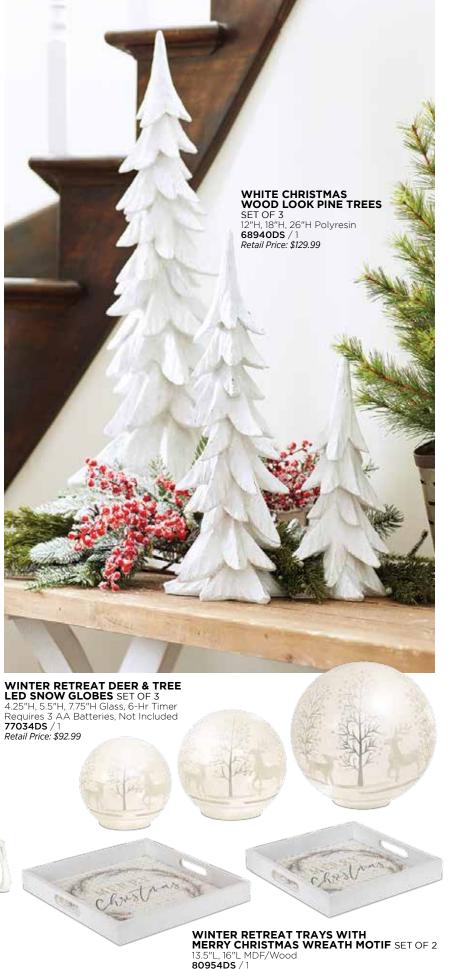

WINTER RETREAT SNOWFLAKE ORNAMENT 23"H Iron/Wood 80415DS / 2 Retail Price: \$99.99

WINTER RETREAT SNOWFLAKE ORNAMENT 16"H Iron/Wood 80414DS / 2 *Retail Price:* \$82.99

WINTER RETREAT JOY & NOEL WORDS SET OF 2 4.5"H Resin 76782DS / 1 Retail Price: \$65.99

WINTER RETREAT SNOWFLAKE FINIALS SET OF 2

80569DS / 1 Retail Price: \$74.99

FRONT

BACK

WINTER RETREAT VILLAGE SCENE DISC ORNAMENT 5.5"H Glass 80817DS / 6 Retail Price: \$84.99

WINTER RETREAT FROSTED PINES SET OF 2 14"H Resin 76788DS / 1 Retail Price: \$76.99

> WINTER RETREAT SANTA TREES WITH CARDINALS 2 ASST 15.25"H, 16"H Resin 80577DS / 2

Retail Price: \$74.99

WINTER RETREAT CARDINALS 2 ASST 6"H, 6.5"H Resin 80731DS / 4 Retail Price: \$72.99

30

WINTER RETREAT ORNATE TREES SET OF 3 9.25"H, 11"H, 13.25"H Resin 80572DS / 1 Retail Price: \$62.99