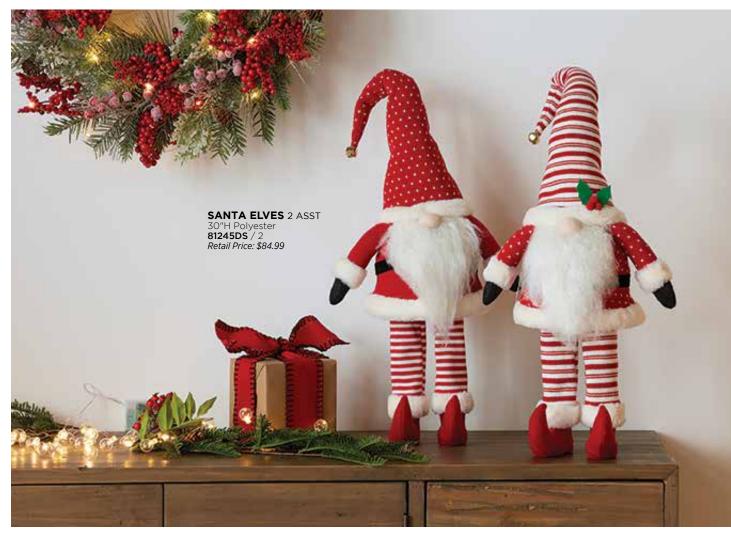

MERRY ELVES 2 ASST 24"H Polyester/Resin 80713DS / 2 Retail Price: \$149.99

> WOODLAND GNOMES 2 ASST 24"H Polyester 80754DS / 2 Retail Price: \$62.99

Provide and the second s

---

TANK THE PARTY NAMES

HOLLY JOLLY & LET IT SNOW PILLOWS 2 ASST 18"SQ Polyester 80745DS / 2 Retail Price: \$74.99