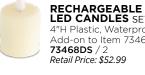

## RECHARGEABLE LED CANDLES SET OF 4

4"H Plastic, Waterproof 24 Hour Charge, Remote Included USB Included 73467DS / 1 Retail Price: \$84.99

RECHARGEABLE BLUETOOTH SPEAKER CANDLE 3.5"D x 6"H Wax/Plastic USB Included 69465DS / 1 Retail Price: \$59.99