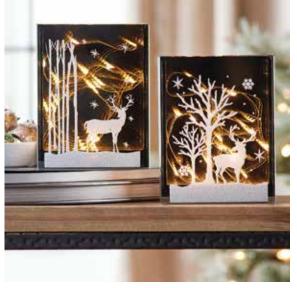

ALPINE HOLIDAY LED MIRRORED DEER SCENE 4.75"H Glass, 6-Hr Timer Requires 2 AA Batteries, Not Included 76953DS / 1 Retail Price: \$52.99

ALPINE HOLIDAY LED MIRRORED DEER SCENE 2 ASST 4.75"H Glass, 6-Hr Timer Requires 2 AA Batteries, Not Included 76951DS / 2 Retail Price: \$65.99