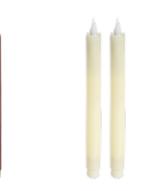

TAPER CANDLE SET OF 4 10"H Wax/Plastic 6 Hr Timer 2 AA Batt. Not Incld. 70571DS / 2 Retail Price: \$74.99

TAPER CANDLE SET OF 4 10"H Wax/Plastic 6 Hr Timer 2 AA Batt. Not Incld. 70570DS / 2 Retail Price: \$74.99