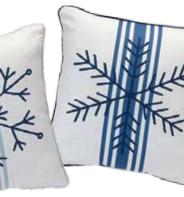

# the plush life

Colorful plush accents create cheer in every nook of the house! From pillows to holiday characters, the vibe is always fun and festive.

SNOWFLAKE & STRIPE PILLOWS 2 ASST 13.5"SQ Polyester/Linen 80447DS / 2 *Retail Price: \$59.99* 