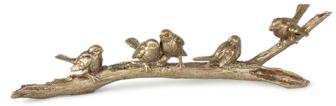

# elegant forest

Rich in detail and texture, fowl-like birds, forest animals, and snowy trees elevate rustic decor to a new level of sophistication.

**ELEGANT FOREST BIRDS ON BRANCH** 12.25"L x 5.5"H Resin 80721DS / 2 Retail Price: \$72.99