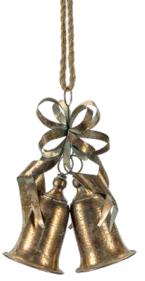

ELEGANT FOREST SNOWY GOLD TREES SET OF 4 6.5"H, 9"H, 13.25"H, 18"H Resin 80594DS / 1 Retail Price: \$119.99

ELEGANT FOREST SNOWY GOLD TREE 34.5"H Resin 80598DS / 1 Retail Price: \$129.99

ELEGANT FOREST BELLS ON ROPE 24"H Metal/Jute 80822DS / 2 *Retail Price:* \$69.99