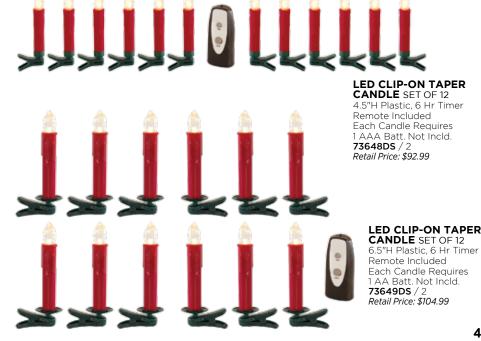

mer 2 C Batt. Not Incld. 69460DS / 1 Retail Price: \$49.99



DESIGNER CANDLE w/REMOTE SET OF 2 3.5"D x 5"H Wax/Plastic 4 & 8 Hr Timer 2 C Batt. Not Incld. 69463DS / 2 Retail Price: \$67.99



**DESIGNER CANDLE** w/REMOTE 3.5"D x 7"H Wax/Plastic 4 & 8 Hr Timer 2 C Batt, Not Incld 69464DS / 1 Retail Price: \$49.99



LED FLICKERING LIGHT CANDLE SET OF 2 5″H Plastic, 6-Hr Timer JSB, charger not included 78836DS / 2 Retail Price: \$74.99



SET OF 2 6 Hr Timer 60081DS / 2



LED CANDLES SET OF 2 4"H Plastic, Waterproof Add-on to Item 73467



TAPER CANDLE SET OF 4 10"H Wax/Plastic 6 Hr Timer 2 AA Batt. Not Incld. 70571DS / 2 Retail Price: \$74.99

TAPER CANDLE SET OF 4 10"H Wax/Plastic 6 Hr Timer 2 AA Batt. Not Incld. 70570DS / 2 Retail Price: \$74.99





62867DS / 2

Retail Price: \$56.99







MELTED CANDLE 3.5"D x 9"H Wax/Plastic 2 C Batt. Not Incld. Retail Price: \$82.99



MELTED CANDLE SET OF 2 3"D x 7"H Wax/Plastic 6 Hr Timer 2 C Batt. Not Incld. 60080DS / 2 Retail Price: \$76.99



MELTED CANDLE SET OF 2 3"D x 5"H Wax/Plastic 6 Hr Timer 2 C Batt. Not Incld. 60079DS / 2 Retail Price: \$69.99

## RECHARGEABLE LED CANDLES SET OF 4

4"H Plastic, Waterproof 24 Hour Charge, Remote Included USB Included 73467DS / 1 Retail Price: \$84.99

RECHARGEABLE BLUETOOTH SPEAKER CANDLE 3.5"D x 6"H Wax/Plastic USB Included 69465DS / 1 Retail Price: \$59.99



DRIPPING VOTIVE SET OF 2 2"D x 6"H Wax/Plastic 6 Hr Timer 2 AA Batt. Not Incld.

#### DRIPPING VOTIVE SET OF 2 2"D x 4"H Wax/Plastic 6 Hr Timer 2 AA Batt. Not Incld. 62866DS / 2 Retail Price: \$52.99



OUTDOOR CANDLE SET OF 2 2.7