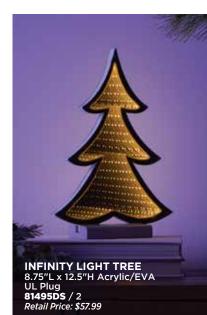

# an infinite glow

Light up the holidays with this mesmerizing collection of infinity light display pieces. Each has a mirror-like reflective silver sheen when off and turn into stunning endless tunnels of light when on.

INFINITY LIGHT SNOWMAN 11.75"L x 23"H Acrylic/EVA UL Plug 81493DS / 1 Retail Price: \$74.99

INFINITY LIGHT DEER 25.5"L x 33"H Acrylic/EVA UL Plug **81491DS** / 1 Retail Price: \$159.99

INFINITY LIGHT TREE 16.75"L x 24"H Acrylic/EVA UL Plug 81494DS / 1 Retail Price: \$79.99