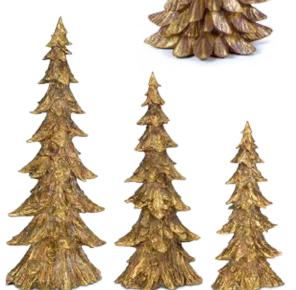

ELEGANT FOREST FOX 13.5"L x 20.5"H Foam/Fabric 81520DS / 1 Retail Price: \$169.99

**ELEGANT FOREST SANTAS 3 ASST** 12.25"H Resir 80733DS / 3 Retail Price: \$74.99

ELEGANT FOREST SNOWY GREEN TREES SET OF 4 6.5"H, 9"H, 13.25"H, 18"H Resin 80593DS / 1 Retail Price: \$109.99