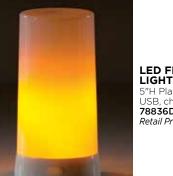

LED FLICKERING LIGHT CANDLE SET OF 2 5″H Plastic, 6-Hr Timer JSB, charger not included 78836DS / 2 Retail Price: \$74.99

SET OF 2 6 Hr Timer 60081DS / 2

LED CANDLES SET OF 2 4"H Plastic, Waterproof Add-on to Item 73467