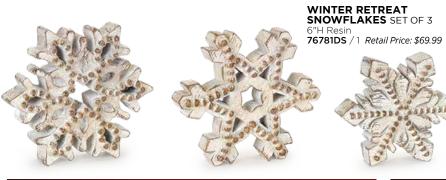

WHITE WINTER SNOWFLAKE ORNAMENTS SET OF 2 4.75"H, 6"H Glass 77142DS / 1 Retail Price: \$58.99

HOLIDAY GLAMOUR GEM SNOWFLAKE LED GLOBES SET OF 3 4"D, 5"D, 8"D Glass, 6-Hr Timer Requires 3 AA Batteries, Not Included 64525DS /1 *Retail Price:* \$94.99