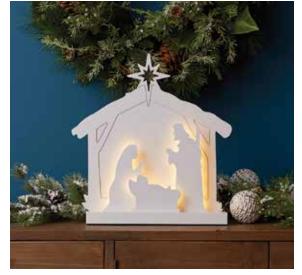

ALPINE HOLIDAY SKI POLES 39.5"H Wood/Metal 76076DS / 6 Retail Price: \$124.99

WHITE CHRISTMAS LED NATIVITY SCENE 15"L x 16"H Polyester/MDF, 6-Hr Timer 3 AA Batteries, Not Included 81528DS / 1 *Retail Price*: \$52.99