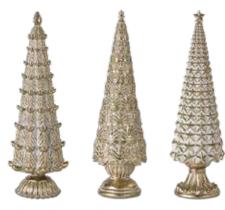

## ELEGANT FOREST BURNISHED GOLD TREE

27.75"H Resin **76018DS** / 1 *Retail Price: \$119.99* 

ELEGANT FOREST GOLD GLITTER TREES SET OF 3 16.5"H, 20.5"H Polystone 72660DS / 1 Retail Price: \$104.99

ELEGANT FOREST DEER W/ LED GARLANDS 2 ASST 21"H, 21.5"H Resin, 6-Hr Timer Requires 3 AA Batteries, Not Included 77554DS / 2 Retail Price: \$174.99