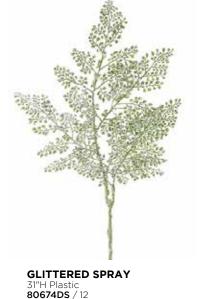

ICED BERRY BRANCH 26"H Foam 77397DS / 12 Retail Price: \$94.99

BERRY SPRAY 31"H Plastic 81142DS / 12 Retail Price: \$119.99

ELEGANT FOREST LEAF SPRAY 33"H Fabric/EVA 80341DS / 6 Retail Price: \$109.99

31"H Plastic 80678DS / 12 Retail Price: \$94.99