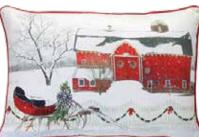

CHRISTMAS BARN PILLOW 17"L x 10"W Polyester/Linen 80536DS / 2 Retail Price: \$64.99

PLAID SNOWFLAKE PILLOW 16"SQ Cotton 80977DS / 1 Retail Price: \$59.99

6

SNOWFLAKE PATTERN PILLOWS 2 ASST 17.5"SQ Polyester 77096DS / 2 Retail Price: \$72.99