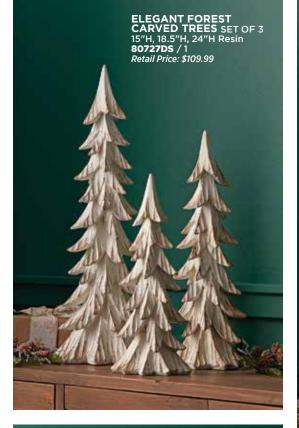

HOLIDAY SHIMMER BEADED ORNAMENTS 2 ASST 4.25"H, 4.5"H Glass 80863DS / 6 Retail Price: \$52.99

WHITE CHRISTMAS SNOWY PINES SET OF 3 15"H, 18.5"H, 24"H Resin 80722DS / 1 Retail Price: \$109.99

HOLIDAY SHIMMER LED TREE ORBS W/GEMS SET OF 3 4.25"H, 5.5"H, 7.75"H Glass 6-Hr Timer Requires 3 AA Batteries, Not Included 77026DS / 1 Retail Price: \$97.99