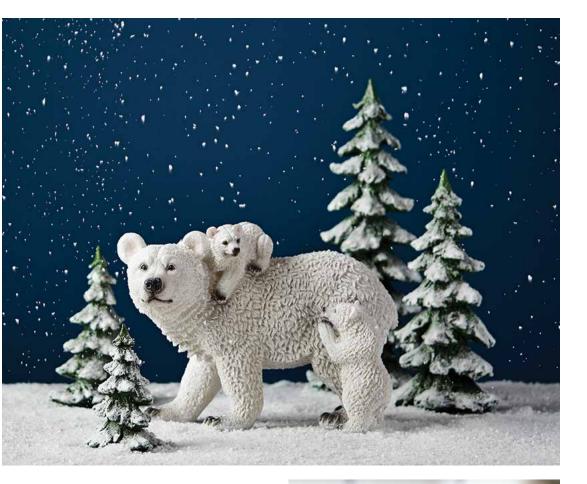

.99







ELEGANT FOREST

ELEGANT FOREST GLITTERED STAR ORNAMENTS SET OF 2 8"H, 9.75"H Glass 76965DS / 1 Retail Price: \$54.99

ELEGANT FOREST SILVER GLITTER ANGEL MUSICIANS 3 ASST 19"H Resin 80006DS / 3 Retail Price: \$139.99

ELEGANT FOREST GOLD GLITTER ANGEL MUSICIANS 3 ASST

19"H Resin 80007DS / 3 *Retail Price: \$139.99* 

ELEGANT FOREST LED TREE FORMS SET OF 3 16"H, 23.5"H, 31"H Wire/Tinsel Battery Packs Not Shown 81438DS / 1 Retail Price: \$84.99

> ELEGANT FOREST SANTA WITH TREE 18"H Resin 80471DS / 1 Retail Price: \$59.99







ELEGANT FOREST PATTERNED TREES 3 ASST 13.75"H Resin 80481DS / 3 Retail Price: \$77.99



JEWELED TREE ORNAMENTS 2 ASST 4.75"H, 5.75"H Iron/Glass 80158DS / 6 Retail Price: \$84.99

A STATE

POLAR BEAR FAMILY x 11"H Resir 80001DS / 1 Retail Price: \$77.99



# sparkle & shine

Gem-accented ornaments, shimmering candleholders, and glowing LED trees easily capture the season's sparkle and shine with beautiful finishes and deer, tree and snowflake motifs.

HOLIDAY SHIMMER LED DEER & TREE LUMINARIES SET OF 2

6.5"H, 8"H Glass, 6-Hr Timer 3 AA Batteries, Not Included

80937DS / 1

Retail Price: \$52.99



HOLIDAY SHIMMER TREE MOTIF VOTIVE HOLDERS SET OF 3 3.25"H Glass 76957DS / 1 Retail Price: \$52.99

HOLIDAY SHIMMER TREE MOTIF CANDLE HOLDERS SET OF 2 6.5"H, 7.75"H Glass 76956DS / 1 Retail Price: \$58.99

CANDLE HOLDERS W/ CUT GLASS TREE



SET OF 2 5"H, 7"H Glass 80934DS / 2 Retail Price: \$54.99







FROSTED SILVER VILLAGE CANDLE HOLDERS SET OF 2 6.5"H, 7.75"H Glass 76954DS / 1 *Retail Price: \$58.99* 





44



The glitter on these trees i