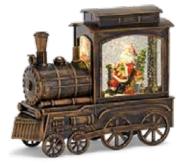

TRAIN WITH SANTA LED SNOW GLOBE 9"L x 7.5"H Acrylic, 6-Hr Timer 3 AA Batteries, Not Included 81284DS / 1 Retail Price: \$64.99

SANTA'S SLEIGH LED SNOW GLOBE LANTERN 12"H Plastic, 6-Hr Timer 3 AA Batteries, Not Included or USB Cord Included 80788DS / Retail Price: \$69.99