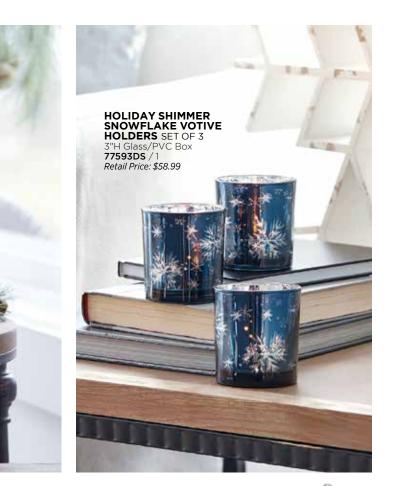

6.5"H, 8"H Glass, 6-Hr Timer 3 AA Batteries, Not Included

80937DS / 1

Retail Price: \$52.99

HOLIDAY SHIMMER TREE MOTIF VOTIVE HOLDERS SET OF 3 3.25"H Glass 76957DS / 1 Retail Price: \$52.99

HOLIDAY SHIMMER TREE MOTIF CANDLE HOLDERS SET OF 2 6.5"H, 7.75"H Glass 76956DS / 1 Retail Price: \$58.99