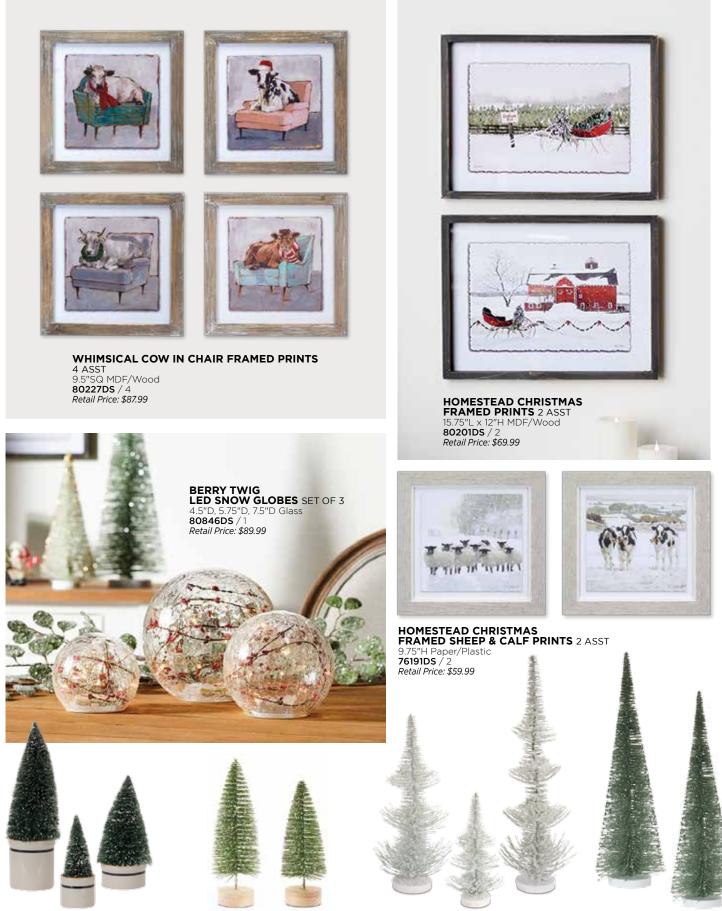

Wood, 6-Hr Timer Requires 3 AA Batteries, Not Included 77551DS / 1 Retail Price: \$84.99





**BEADED ICICLE ORNAMENTS** SET OF 2 12"H, 15.5"H Glass **77245DS** / 2 *Retail Price: \$58.99* 

WINTER RETREAT PINE TREES SET OF 4 8.75"H - 18.25"H Resin **76774DS** / 1 *Retail Price: \$119.99* 

WINTER RETREAT BURLAP POTTED TREE 100 Lights, 5'H PVC UL Plug Included 76821DS / 1 Retail Price: \$189.99



CRIMSON CARRIAGE LANTERNS SET OF 2 14"H, 20"H Metal/Glass, Candles Not Included 73621DS / 1 Retail Price: \$104.99



WINTER RETREAT LED DEER & CARDINALS GLASS DECOR 9.5"L x 4.75"H Glass, 6-Hr Timer 2 AA Batteries, Not Included 80942DS / 2 Retail Price: \$54.99





4.25"H, 5.5

WINTER RETREAT DEER STATUES 2 ASST 20.5"H Resin 72627DS / 2 Retail Price: \$109.99



Retail Price: \$77.99











WINTER RETREAT MINI TREES IN CROCKS SET OF 3 9.25"H. 11"H. 16.5"H Sisal/Ceramic 81106DS / Retail Price: \$67.99

**LED BOTTLEBRUSH TREES** SET OF 2 10.75"H, 14"H Plastic, 6-Hr Timer 3 AAA Batteries, Not Included 81443DS / 2 Retail Price: \$69.99

## FROSTED PINE TREES SET OF 3 12"H, 19"H, 24.5"H Plastic 60304DS / 1 Retail Price: \$56.99

BOTTLEBRUSH TREES SET OF 2 20.5"H, 24"H PVC 81260DS / 1 Retail Price: \$69.99





INFINITY LIGHT SNOWMAN 6"L x 12.5"H Acrylic/EVA UL Plug 81496DS / 2 Retail Price: \$57.99

# an infinite glow

Light up the holidays with this mesmerizing collection of infinity light display pieces. Each has a mirror-like reflective silver sheen when off and turn into stunning endless tunnels of light when on.

INFINITY LIGHT SNOWMAN 11.75"L x 23"H Acrylic/EVA UL Plug 814