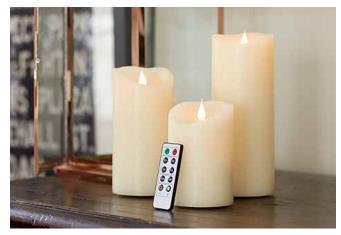

## simplux led moving flame candles

Our new Moving Flame LED candles create the random movement, flicker and ambient glow of a traditional burning flame in a safe and hassle-free manner. Each candle features a 360° realistic moving flame and is compatible with timer remote. Remote (sold separately) features 2/4/6/8 hour timer, adjustable dimmer, and flicker flame options.

CANDLE REMOTE CONTROL 2468 Hr Timer & Dimmer 1 CR2025 Battery, Included Remote is for all Simplux candles 53425DS / 1 Retail Price: \$12.99

DESIGNER CANDLE w/REMOTE 3"D x 5"H Wax/Plastic 4 & 8 Hr Timer 2 C Batt, Not Incld 76099DS / 1 Retail Price: \$63.99