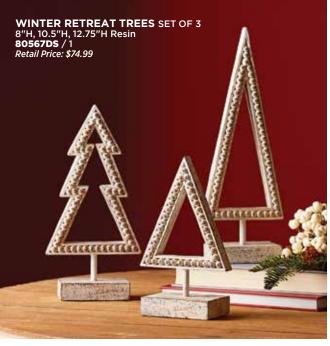

Retail Price: \$74.99

WINTER RETREAT CARDINALS 2 ASST 6"H, 6.5"H Resin 80731DS / 4 Retail Price: \$72.99

30

WINTER RETREAT ORNATE TREES SET OF 3 9.25"H, 11"H, 13.25"H Resin 80572DS / 1 Retail Price: \$62.99