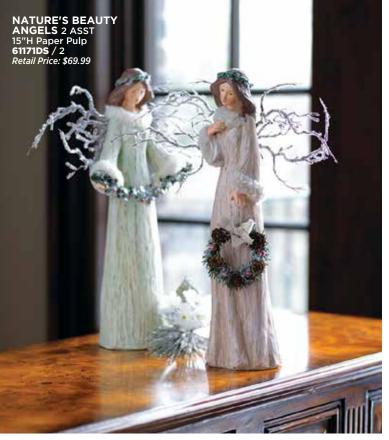

ELEGANT FOREST

ELEGANT FOREST GLITTERED STAR ORNAMENTS SET OF 2 8"H, 9.75"H Glass 76965DS / 1 Retail Price: \$54.99

ELEGANT FOREST SILVER GLITTER ANGEL MUSICIANS 3 ASST 19"H Resin 80006DS / 3 Retail Price: \$139.99

ELEGANT FOREST GOLD GLITTER ANGEL MUSICIANS 3 ASST

19"H Resin 80007DS / 3 *Retail Price: \$139.99* 

ELEGANT FOREST LED TREE FORMS SET OF 3 16"H, 23.5"H, 31"H Wire/Tinsel Battery Packs Not Shown 81438DS / 1 Retail Price: \$84.99