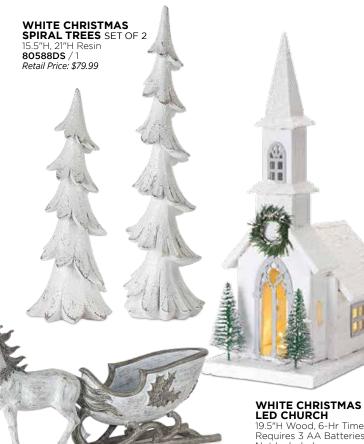

NATURE'S BEAUTY FRAMED BIRD PRINTS 2 ASST 9.5"L x 16"H MDF/Wood 80961DS / 2 Retail Price: \$69.99

MERRY CHRISTMAS TREE WITH BIRDS & HOLLY

22"H Metal 80836DS / 1 Retail Price: \$67.99

WHITE CHRISTMAS LED CHURCH 24.25"H Wood, 6-Hr Timer Requires 3 AA Batteries, Not Included 77611DS / 1 Retail Price: \$72.99