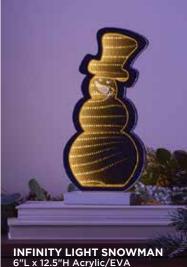

## FROSTED PINE TREES SET OF 3 12"H, 19"H, 24.5"H Plastic 60304DS / 1 Retail Price: \$56.99

BOTTLEBRUSH TREES SET OF 2 20.5"H, 24"H PVC 81260DS / 1 Retail Price: \$69.99

INFINITY LIGHT SNOWMAN 6"L x 12.5"H Acrylic/EVA UL Plug 81496DS / 2 Retail Price: \$57.99

# an infinite glow

Light up the holidays with this mesmerizing collection of infinity light display pieces. Each has a mirror-like reflective silver sheen when off and turn into stunning endless tunnels of light when on.