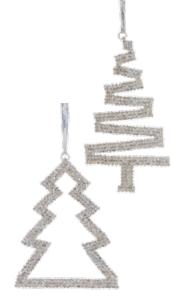

WINTER RETREAT LED BALL ORNAMENTS SET OF 2 3.5"D x 4.5'L Glass, 6-Hr Timer Requires 3 AA Batteries, Not Included 69559DS / 2 Retail Price: \$69.99

WINTER RETREAT ORNATE CUT-OUT TREES SET OF 3 17"H, 20"H, 24"H Metal 80835DS / 1 Retail Price: \$62.99