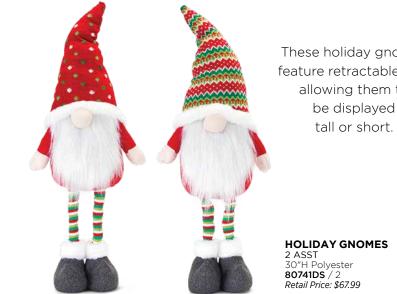

> MERRY MERRY PILLOW 17"SQ Polyester 81095DS / 2 Retail Price: \$82.99

WOODLAND ELVES 2 ASST 25.5"H Polyester/Resin 76149DS / 2 Retail Price: \$154.99

These holiday gnomes feature retractable legs allowing them to be displayed tall or short.