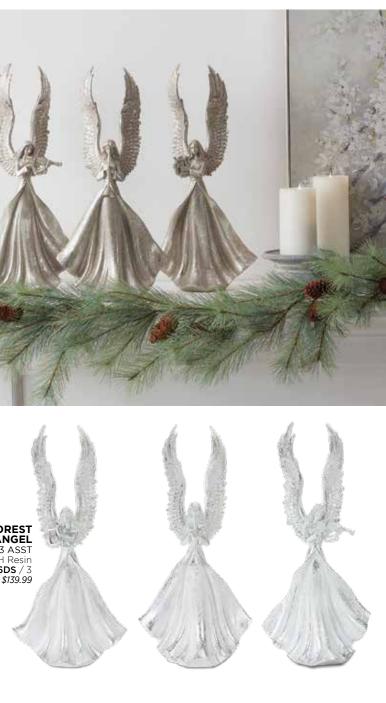

ELEGANT FOREST

ELEGANT FOREST GLITTERED STAR ORNAMENTS SET OF 2 8"H, 9.75"H Glass 76965DS / 1 Retail Price: \$54.99

ELEGANT FOREST SILVER GLITTER ANGEL MUSICIANS 3 ASST 19"H Resin 80006DS / 3 Retail Price: \$139.99