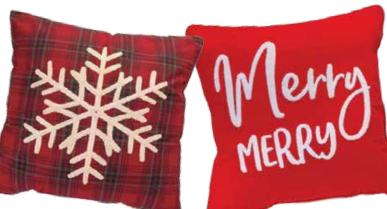

CHRISTMAS BARN PILLOW 17"L x 10"W Polyester/Linen 80536DS / 2 Retail Price: \$64.99

PLAID SNOWFLAKE PILLOW 16"SQ Cotton 80977DS / 1 Retail Price: \$59.99

6

SNOWFLAKE PATTERN PILLOWS 2 ASST 17.5"SQ Polyester 77096DS / 2 Retail Price: \$72.99

> MERRY MERRY PILLOW 17"SQ Polyester 81095DS / 2 Retail Price: \$82.99

WOODLAND ELVES 2 ASST 25.5"H Polyester/Resin 76149DS / 2 Retail Price: \$154.99

These holiday gnomes feature retractable legs allowing them to be displayed tall or short.