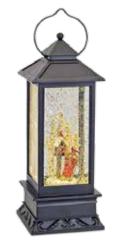

FOREST FRIENDS LED SNOW GLOBE LANTERN 11.5"H Plastic, 6-Hr Timer 3 AA Batteries, Not Included or USB Cord Included 80789DS / 1 Retail Price: \$67.99

THE CLAUS CAMPER LED SNOW GLOBE 8"H Plastic, 6-Hr Time 3 AA Batteries, Not Included or USB Cord Included 80780DS / 1 Retail Price: \$94.99

SANTA & FRIENDS CHRISTMAS TREE LED SNOW GLOBE LANTERN 2.5"H Plastic, 6-Hr Timer

3 AA Batteries, Not Included or USB Cord Included 80796DS / 1 Retail Price: \$67.99

> FOREST FRIENDS LED SNOW GLOBE LANTERN 11"H Plastic, 6-Hr Timer 3 AA Batteries, Not Included 76870DS / 1 Retail Price: \$67.99