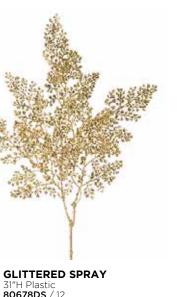

ICED BERRY BRANCH 26"H Foam 77397DS / 12 Retail Price: \$94.99

BERRY SPRAY 31"H Plastic 81142DS / 12 Retail Price: \$119.99

ELEGANT FOREST LEAF SPRAY 33"H Fabric/EVA 80341DS / 6 Retail Price: \$109.99

31"H Plastic 80678DS / 12 Retail Price: \$94.99