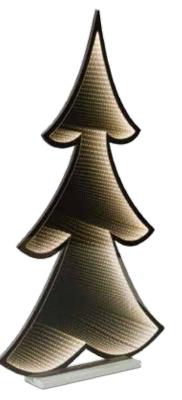

# an infinite glow

Light up the holidays with this mesmerizing collection of infinity light display pieces. Each has a mirror-like reflective silver sheen when off and turn into stunning endless tunnels of light when on.

INFINITY LIGHT SNOWMAN 11.75"L x 23"H Acrylic/EVA UL Plug 81493DS / 1 Retail Price: \$74.99

INFINITY LIGHT DEER 25.5"L x 33"H Acrylic/EVA UL Plug **81491DS** / 1 Retail Price: \$159.99

INFINITY LIGHT TREE 16.75"L x 24"H Acrylic/EVA UL Plug 81494DS / 1 Retail Price: \$79.99