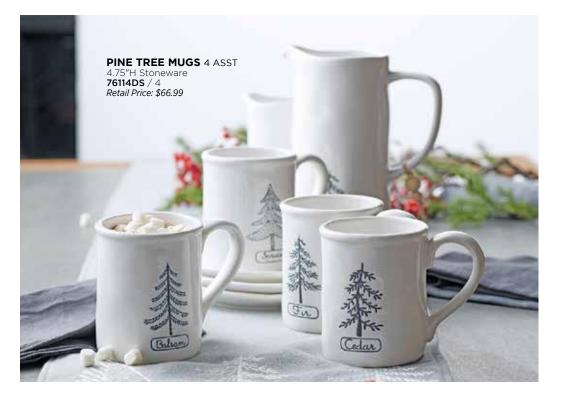

FIR TREE PITCHER 9.25"H Stoneware 76111DS / 1 Retail Price: \$57.99

PINE TREE PLATTER 13"L x 5.5"H Stone 76113DS / 2 Retail Price: \$57.99 ware

PINE TREE DESSERT PLATES SET OF 4 6.75"D Stoneware 76108DS / 1 *Retail Price: \$59.99* 

PINE TREE MINI CROCKS 4 ASST 3.75"D x 3.5"H Stoneware 76112DS / 4 Retail Price: \$62.99

ROUND PINE TREE PLATTER 13.5"D Stoneware 76109DS / 1 *Retail Price:* \$59.99