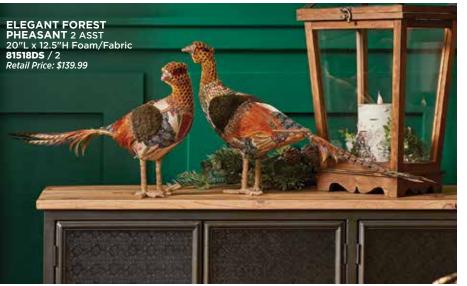

# elegant forest

Rich in detail and texture, fowl-like birds, forest animals, and snowy trees elevate rustic decor to a new level of sophistication.

**ELEGANT FOREST BIRDS ON BRANCH** 12.25"L x 5.5"H Resin 80721DS / 2 Retail Price: \$72.99

ELEGANT FOREST FOX 13.5"L x 20.5"H Foam/Fabric 81520DS / 1 Retail Price: \$169.99

**ELEGANT FOREST SANTAS 3 ASST** 12.25"H Resir 80733DS / 3 Retail Price: \$74.99

ELEGANT FOREST SNOWY GREEN TREES SET OF 4 6.5"H, 9"H, 13.25"H, 18"H Resin 80593DS / 1 Retail Price: \$109.99