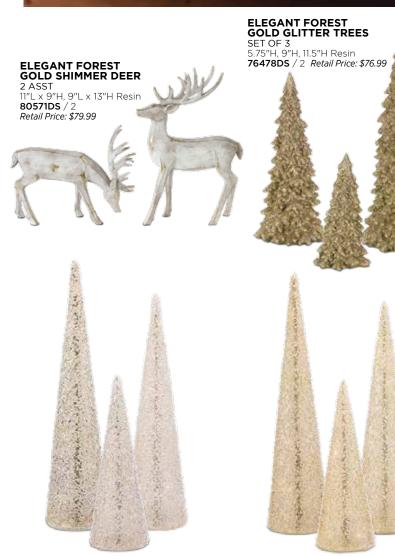

## ELEGANT FOREST BURNISHED GOLD TREE

27.75"H Resin **76018DS** / 1 *Retail Price: \$119.99* 

ELEGANT FOREST GOLD GLITTER TREES SET OF 3 16.5"H, 20.5"H Polystone 72660DS / 1 Retail Price: \$104.99

ELEGANT FOREST DEER W/ LED GARLANDS 2 ASST 21"H, 21.5"H Resin, 6-Hr Timer Requires 3 AA Batteries, Not Included 77554DS / 2 Retail Price: \$174.99