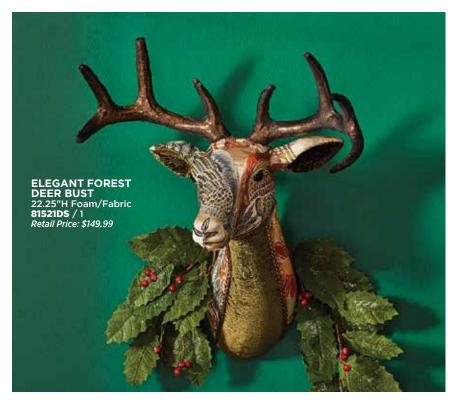

# elegant forest

Rich in detail and texture, fowl-like birds, forest animals, and snowy trees elevate rustic decor to a new level of sophistication.

**ELEGANT FOREST BIRDS ON BRANCH** 12.25"L x 5.5"H Resin 80721DS / 2 Retail Price: \$72.99