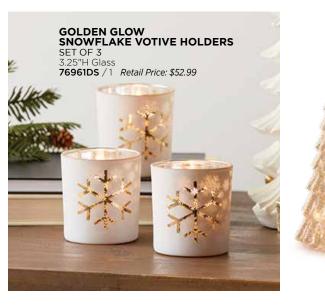

## HOLIDAY SHIMMER GEM SNOWFLAKE LED CANDLE HOLDERS SET OF 2

7.75"H, 10"H Glass, 6-Hr Timer Requires 3 AA Batteries, Not Included 76955DS / 1 Retail Price: \$76.99

HOLIDAY SHIMMER PINE CONE ORNAMENTS 2 ASST 4"H, 5.25"H Glass 80895DS / 12 Retail Price: \$67.99