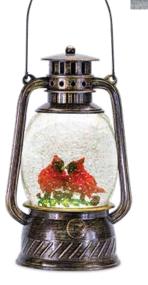

68565DS / 1

Retail Price: \$66.99

CARDINALS IN WINTER LED SNOW GLOBE LANTERN 10.5"H Acrylic, 6-Hr Timer 3 AA Batteries, Not Included 81292DS / 1 Retail Price: \$59.99

CARDINALS ON BRANCH LED SNOW GLOBE LANTERN 11.5"H Plastic, 6-Hr Timer 3 AA Batteries, Not Included 80787DS / 1 Retail Price: \$52.99