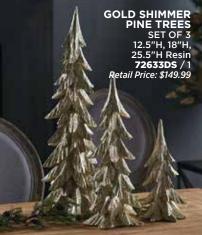

ce: \$69.99

## FROSTED PINE TREES SET OF 3 12"H, 19"H, 24.5"H Plastic 60304DS / 1 Retail Price: \$56.99

BOTTLEBRUSH TREES SET OF 2 20.5"H, 24"H PVC 81260DS / 1 Retail Price: \$69.99





INFINITY LIGHT SNOWMAN 6"L x 12.5"H Acrylic/EVA UL Plug 81496DS / 2 Retail Price: \$57.99

# an infinite glow

Light up the holidays with this mesmerizing collection of infinity light display pieces. Each has a mirror-like reflective silver sheen when off and turn into stunning endless tunnels of light when on.

INFINITY LIGHT SNOWMAN 11.75"L x 23"H Acrylic/EVA UL Plug 81493DS / 1 Retail Price: \$74.99







INFINITY LIGHT DEER 25.5"L x 33"H Acrylic/EVA UL Plug **81491DS** / 1 Retail Price: \$159.99



INFINITY LIGHT TREE 16.75"L x 24"H Acrylic/EVA UL Plug 81494DS / 1 Retail Price: \$79.99

















WHITE WINTER SNOWFLAKE ORNAMENTS SET OF 2 4.75"H, 6"H Glass 77142DS / 1 Retail Price: \$58.99



HOLIDAY GLAMOUR GEM SNOWFLAKE LED GLOBES SET OF 3 4"D, 5"D, 8"D Glass, 6-Hr Timer Requires 3 AA Batteries, Not Included 64525DS /1 *Retail Price:* \$94.99





PINE CONE ORNAMEI SET OF 2 6"H, 6.5"H Glass 80890DS / 3 Retail Price: \$52.99

> WHITE CHRISTMAS HOLLY TREES SET OF 2 26.5"H, 32.5"H Resin 81447DS / 1 Retail Price: \$199.99



BROWN / GOLD GLITTER PINE BOUGH LED GLOBES SET OF 3 4.25"H, 6"H, 8"H Glass, 6-Hr Timer Requires 3 AAA Batteries, Not Included 76926DS / 1 Retail Price: \$104.99



GREEN / GOLD GLITTER PINE BOUGH LED GLOBES SET OF 3 4.5"H, 6"H, 8"H Glass, 6-Hr Timer Requires 3 AAA Batteries, Not Included 76908DS / 1 Retail Price: \$104.99





HOLIDAY GLOW LED STARBURST TOPIAR