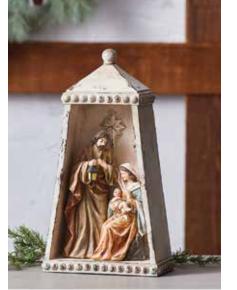

# o holy night

Displaying a nativity has long been a Christmas tradition in many homes. Spanning from rustic to elegant, this nativity collection lends new styling to this classic, treasured holiday accent.

HOLY FAMILY DECOR W/MIRRORED ARCH 19.25"H Resin 76131DS / 1 *Retail Price: \$87.99* 

HOLY FAMILY CRÈCHE ARCH DISPLAY 15"H Resin 76279DS / Retail Price: \$94.99

HOLY FAMILY CRÈCHE DISPLAY 15.75"H Resi 76278DS / 1 Retail Price: \$87.99