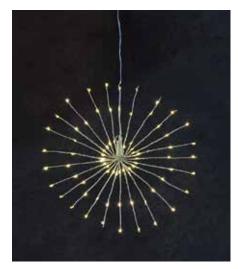

#### HOLIDAY GLOW LED STARBURST W/ REMOTE Synchronize To Music 16"D 75 Lights

16"D 75 Lights 3 AA Batteries Not Included 80019DS / 2 Retail Price: \$64.99