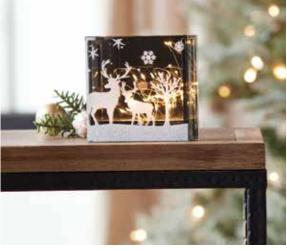

ALPINE HOLIDAY LED MIRRORED DEER SCENE 4.75"H Glass, 6-Hr Timer Requires 2 AA Batteries, Not Included 76953DS / 1 Retail Price: \$52.99

ALPINE HOLIDAY LED MIRRORED DEER SCENE 2 ASST 4.75"H Glass, 6-Hr Timer Requires 2 AA Batteries, Not Included 76951DS / 2 Retail Price: \$65.99