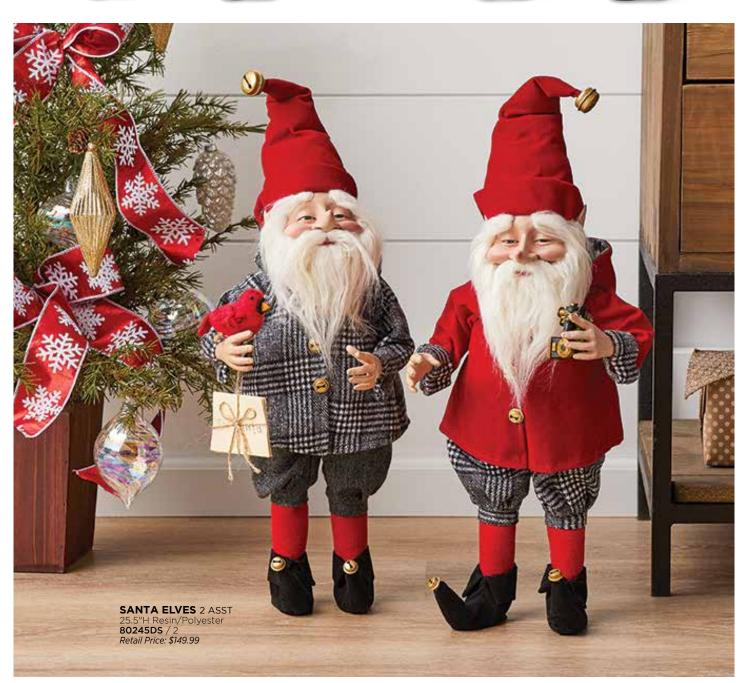

> MERRY MERRY PILLOW 17"SQ Polyester 81095DS / 2 Retail Price: \$82.99

WOODLAND ELVES 2 ASST 25.5"H Polyester/Resin 76149DS / 2 Retail Price: \$154.99

These holiday gnomes feature retractable legs allowing them to be displayed tall or short.