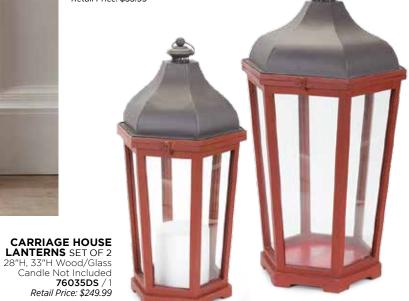

CRIMSON CARRIAGE LANTERNS SET OF 2 14"H, 20"H Metal/Glass, Candles Not Included 73621DS / 1 Retail Price: \$104.99

WINTER RETREAT LED DEER & CARDINALS GLASS DECOR 9.5"L x 4.75"H Glass, 6-Hr Timer 2 AA Batteries, Not Included 80942DS / 2 Retail Price: \$54.99