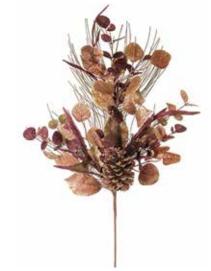

CONE ORNAMENTS 2 ASST 4"H, 5.25"H Glass 80895DS / 12 Retail Price: \$67.99



HOLIDAY SHIMMER BEADED ORNAMENTS 2 ASST 4.25"H, 4.5"H Glass 80863DS / 6 Retail Price: \$52.99



WHITE CHRISTMAS SNOWY PINES SET OF 3 15"H, 18.5"H, 24"H Resin 80722DS / 1 Retail Price: \$109.99



HOLIDAY SHIMMER LED TREE ORBS W/GEMS SET OF 3 4.25"H, 5.5"H, 7.75"H Glass 6-Hr Timer Requires 3 AA Batteries, Not Included 77026DS / 1 Retail Price: \$97.99





HOLIDAY SHIMMER LED PINE CONE ORBS SET OF 3 4.5"D, 6"D, 7"D Glass 3AAA or 3AA

Batteries, Not Included 80079DS / 1 Retail Price: \$89.99



HOLIDAY SHIMMER PINE CONE ORNAMENTS 3 ASST 5.5"H Glass 80865DS / 12 Retail Price: \$67.99



ICED BERRY BRANCH 26"H Foam 77397DS / 12 Retail Price: \$94.99





BERRY SPRAY 31"H Plastic 81142DS / 12 Retail Price: \$119.99



ELEGANT FOREST LEAF SPRAY 33"H Fabric/EVA 80341DS / 6 Retail Price: \$109.99

31"H Plastic 80678DS / 12 Retail Price: \$94.99

TRUE-TO-LIFE PINE CONE SPRAY 28"H Plastic 81313DS / 6 Retail Price: \$149.99

## winter stems

Take winter arrangements to the next level with true-to-life stems. From holly and berries to glittered eucalyptus and fern sprays, all are staples in holiday decorating while adding texture and color.



SNOWY LEAF SPRAYS 2 ASST 32"H Fabric 80355DS / 12 *Retail Price:* \$89.99





Retail Price: \$94.99

## simplux led moving flame candles

Our new Moving Flame LED candles create the random movement, flicker and ambient glow of a traditional burning flame in a safe and hassle-free manner. Each candle features a 360° realistic moving flame and is compatible with timer r