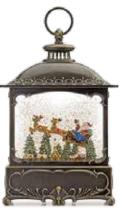

TRAIN WITH SANTA LED SNOW GLOBE 9"L x 7.5"H Acrylic, 6-Hr Timer 3 AA Batteries, Not Included 81284DS / 1 Retail Price: \$64.99

SANTA'S SLEIGH LED SNOW GLOBE LANTERN 12"H Plastic, 6-Hr Timer 3 AA Batteries, Not Included or USB Cord Included 80788DS / Retail Price: \$69.99