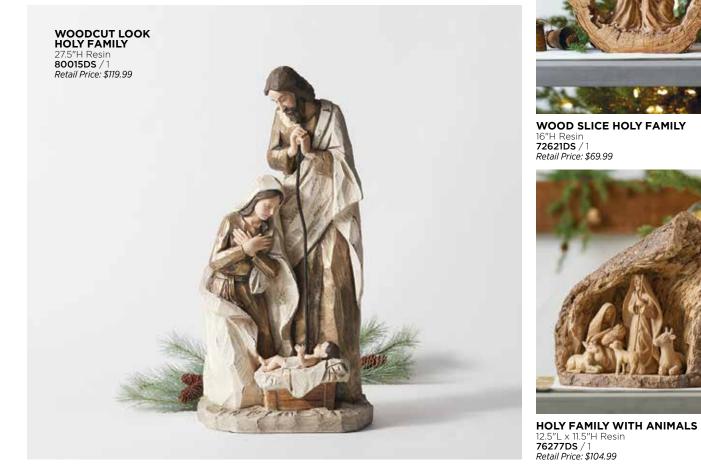

# o holy night

Displaying a nativity has long been a Christmas tradition in many homes. Spanning from rustic to elegant, this nativity collection lends new styling to this classic, treasured holiday accent.