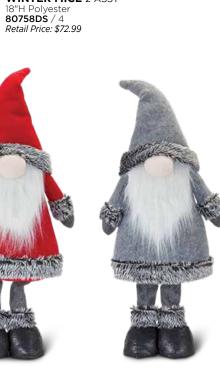

MERRY ELVES 2 ASST 24"H Polyester/Resin 80713DS / 2 Retail Price: \$149.99

> WOODLAND GNOMES 2 ASST 24"H Polyester 80754DS / 2 Retail Price: \$62.99

Provide and the second s

---

TANK THE PARTY NAMES

HOLLY JOLLY & LET IT SNOW PILLOWS 2 ASST 18"SQ Polyester 80745DS / 2 Retail Price: \$74.99

> MERRY MERRY PILLOW 17"SQ Polyester 81095DS / 2 Retail Price: \$82.99

WOODLAND ELVES 2 ASST 25.5"H Polyester/Resin 76149DS / 2 Retail Price: \$154.99

These holiday gnomes feature retractable legs allowing them to be displayed tall or short.