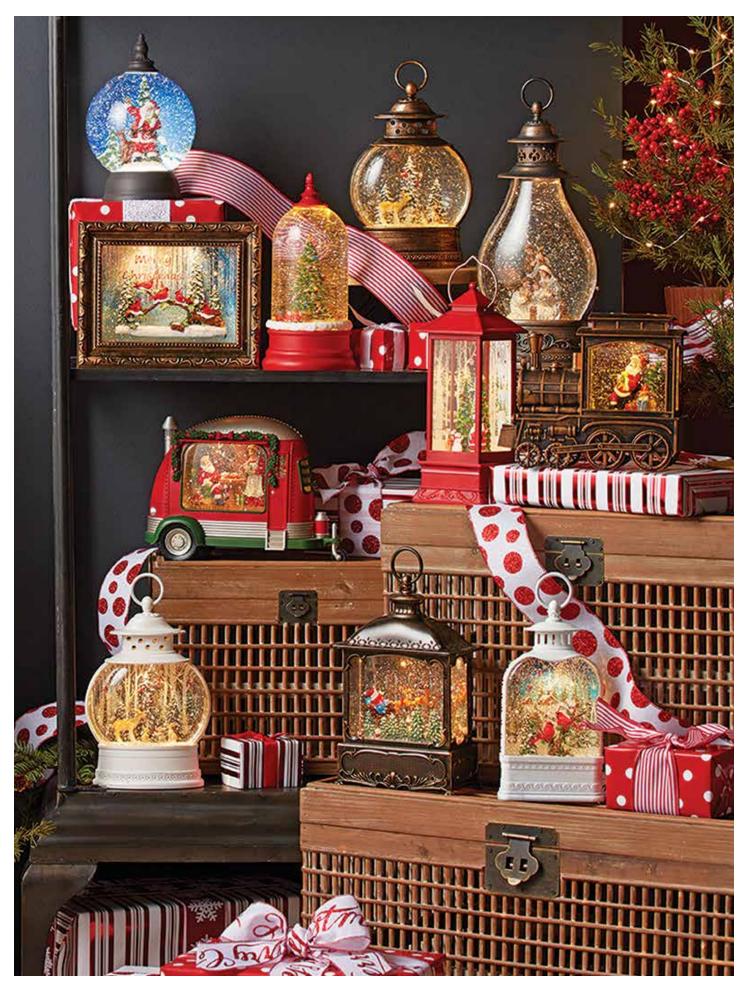

# snowy wonders

'Tis the season to transform your home into a winter wonderland with snow globes! Each illuminated globe depicts a magical, snowy holiday scene.

MERRY CHRISTMAS WITH CARDINALS LED SNOW GLOBE FRAME 9.5"L x 8"H Plastic, 6-Hr Timer 4 AA Batteries, Not Included or USB Cord Included 80772DS / 1 Retail Price: \$74.99

TRAIN WITH SANTA LED SNOW GLOBE 9"L x 7.5"H Acrylic, 6-Hr Timer 3 AA Batteries, Not Included 81284DS / 1 Retail Price: \$64.99

SANTA'S SLEIGH LED SNOW GLOBE LANTERN 12"H Plastic, 6-Hr Timer 3 AA Batteries, Not Included or USB Cord Included 80788DS / Retail Price: \$69.99

CARDINAL ON BRANCH LED SNOW GLOBE LANTERN 11.25"H Acrylic, 6-Hr Timer Requires 3 AA Batteries, Not Included 76835DS / 1 Retail Price: \$69.99

# holiday favorites

The Cardinal is the symbol of beauty and warmth of the holiday season.

CARDINAL ON BRANCH LED FINIAL SNOW GLOBE 16.5"H Acrylic, 6-Hr Timer 3 AA Batteries, Not Included 81286DS / 1 Retail Price: \$62.99