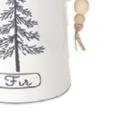

## perfectly imperfect stoneware

Set the scene with this artisan-quality, wintry white stoneware. The casual craftsmanship of each piece features perfectly imperfect edges, subtle ripples, and hand-drawn pine motifs.

FIR TREE PITCHER 9.25"H Stoneware 76111DS / 1 Retail Price: \$57.99

PINE TREE PLATTER 13"L x 5.5"H Stone 76113DS / 2 Retail Price: \$57.99 ware

PINE TREE DESSERT PLATES SET OF 4 6.75"D Stoneware 76108DS / 1 *Retail Price: \$59.99* 