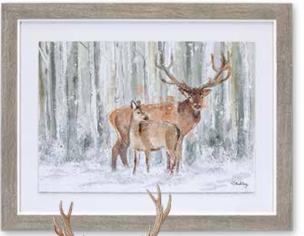

> ALPINE HOLIDAY DEER & FRIENDS SET OF 2 6.25"H,10"H Polystone 61107DS / 1 Retail Price: \$74.99

ALPINE HOLIDAY SANTAS

3 ASST 13"H Polyresin 64610DS / 3 Retail Price: \$84.99

ALPINE HOLIDAY FRAMED DEER PRINTS 2 ASST 17.5"L x 14"H Plastic/MDF 81137DS / 2 Retail Price: \$74.99