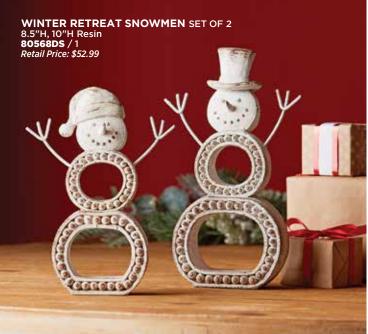

DS / 2 Retail Price: \$169.99

ALPINE HOLIDAY DISTRESSED WHITE PINE TREES SET OF 2

24.25"H, 32"H Iror 80686DS / 1 Retail Price: \$89.99

> ALPINE HOLIDAY RUSTIC TREES SET OF 3 17.5"H, 22.5"H, 29.75"H Metal 80490DS / 1 Retail Price: \$97.99

WINTER RETREAT SNOWFLAKE ORNAMENT 23"H Iron/Wood 80415DS / 2 Retail Price: \$99.99

WINTER RETREAT SNOWFLAKE ORNAMENT 16"H Iron/Wood 80414DS / 2 *Retail Price:* \$82.99



WINTER RETREAT JOY & NOEL WORDS SET OF 2 4.5"H Resin 76782DS / 1 Retail Price: \$65.99

WINTER RETREAT SNOWFLAKE FINIALS SET OF 2

80569DS / 1 Retail Price: \$74.99

# rustic by nature

Timeworn finishes that allow wood grain to show through are always trending in some form - even at the holidays. White accents make for calm, neutral settings when the hue is chalky and weathered.







FRONT

BACK

WINTER RETREAT VILLAGE SCENE DISC ORNAMENT 5.5"H Glass 80817DS / 6 Retail Price: \$84.99





WINTER RETREAT FROSTED PINES SET OF 2 14"H Resin 76788DS / 1 Retail Price: \$76.99

> WINTER RETREAT SANTA TREES WITH CARDINALS 2 ASST 15.25"H, 16"H Resin 80577DS / 2

Retail Price: \$74.99



WINTER RETREAT CARDINALS 2 ASST 6"H, 6.5"H Resin 80731DS / 4 Retail Price: \$72.99



30



WINTER RETREAT ORNATE TREES SET OF 3 9.25"H, 11"H, 13.25"H Resin 80572DS / 1 Retail Price: \$62.99







NATURE'S BEAUTY FRAMED BIRD PRINTS 2 ASST 9.5"L x 16"H MDF/Wood 80961DS / 2 Retail Price: \$69.99



MERRY CHRISTMAS TREE WITH BIRDS & HOLLY

22"H Metal 80836DS / 1 Retail Price: \$67.99

WHITE CHRISTMAS LED CHURCH 24.25"H Wood, 6-Hr Timer Requires 3 AA Batteries, Not Included 77611DS / 1 Retail P