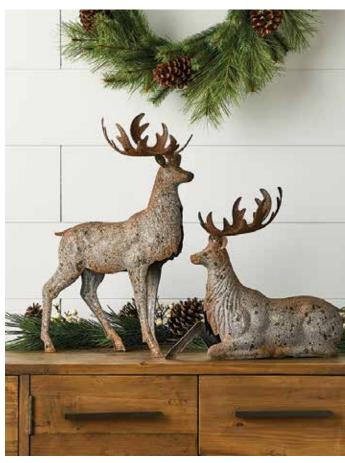

ALPINE HOLIDAY RUSTY PINE TREE STAKES SET OF 2 42.5"H, 54"H Iron 81479DS / 1 Retail Price: \$99.99

ALPINE HOLIDAY RUSTIC DEER 2 ASST 16.25"L x 15"H, 14"L x 22"H Metal 80489DS / 2 Retail Price: \$99.99

JINGLE ALL THE WAY SIGN 26"L x 8.5"H Metal/Wood 81483DS / 2 Retail Price: \$59.99