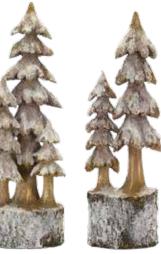

**BEADED ICICLE ORNAMENTS** SET OF 2 12"H, 15.5"H Glass **77245DS** / 2 *Retail Price: \$58.99* 

WINTER RETREAT PINE TREES SET OF 4 8.75"H - 18.25"H Resin **76774DS** / 1 *Retail Price: \$119.99* 

WINTER RETREAT BURLAP POTTED TREE 100 Lights, 5'H PVC UL Plug Included 76821DS / 1 Retail Price: \$189.99