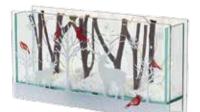

CRIMSON CARRIAGE LANTERNS SET OF 2 14"H, 20"H Metal/Glass, Candles Not Included 73621DS / 1 Retail Price: \$104.99

WINTER RETREAT LED DEER & CARDINALS GLASS DECOR 9.5"L x 4.75"H Glass, 6-Hr Timer 2 AA Batteries, Not Included 80942DS / 2 Retail Price: \$54.99