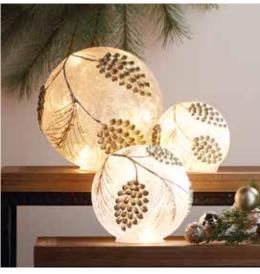

PINE CONE ORNAMEI SET OF 2 6"H, 6.5"H Glass 80890DS / 3 Retail Price: \$52.99

> WHITE CHRISTMAS HOLLY TREES SET OF 2 26.5"H, 32.5"H Resin 81447DS / 1 Retail Price: \$199.99

BROWN / GOLD GLITTER PINE BOUGH LED GLOBES SET OF 3 4.25"H, 6"H, 8"H Glass, 6-Hr Timer Requires 3 AAA Batteries, Not Included 76926DS / 1 Retail Price: \$104.99

GREEN / GOLD GLITTER PINE BOUGH LED GLOBES SET OF 3 4.5"H, 6"H, 8"H Glass, 6-Hr Timer Requires 3 AAA Batteries, Not Included 76908DS / 1 Retail Price: \$104.99

HOLIDAY GLOW LED STARBURST TOPIARY 36.25"H Iron, 6-Hr Timer UL Plug Included 77589DS / 1 Retail Price: \$82.99