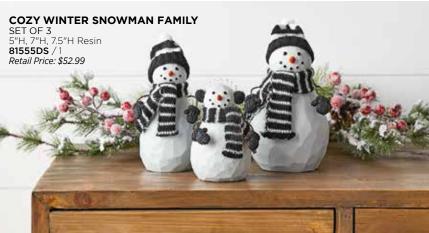

MERRY CHRISTMAS SIGN 41"L x 12"H Metal/Wood 81487DS / 1 Retail Price: \$52.99

SNOWMAN FAMILY SET OF 3 6.75"H, 10.5"H, 11"H Resin 80545DS / 1 Retail Price: \$57.99