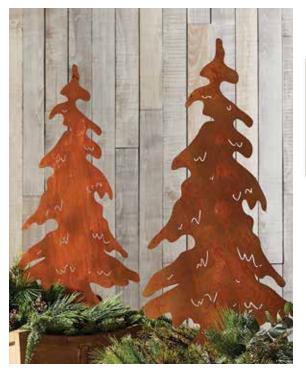

ALPINE HOLIDAY RUSTY DEER STAKES 2 ASST 49"H Iron 81480DS / 2 Retail Price: \$169.99

ALPINE HOLIDAY DISTRESSED WHITE PINE TREES SET OF 2

24.25"H, 32"H Iror 80686DS / 1 Retail Price: \$89.99

> ALPINE HOLIDAY RUSTIC TREES SET OF 3 17.5"H, 22.5"H, 29.75"H Metal 80490DS / 1 Retail Price: \$97.99