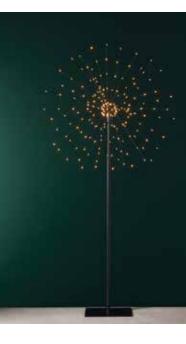

GREEN / GOLD GLITTER PINE BOUGH LED GLOBES SET OF 3 4.5"H, 6"H, 8"H Glass, 6-Hr Timer Requires 3 AAA Batteries, Not Included 76908DS / 1 Retail Price: \$104.99

HOLIDAY GLOW LED STARBURST TOPIARY 36.25"H Iron, 6-Hr Timer UL Plug Included 77589DS / 1 Retail Price: \$82.99

#### HOLIDAY GLOW LED STARBURST W/ REMOTE Synchronize To Music 16"D 75 Lights

16"D 75 Lights 3 AA Batteries Not Included 80019DS / 2 Retail Price: \$64.99