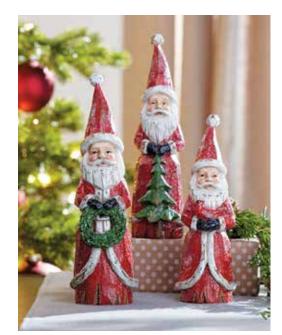

# merry and bright

Traditional reds and greens create a cozy, welcoming holiday atmosphere. From Santas and cardinals to frosted berries and pine, the look is always effortless and enchanting.

WOODLAND SANTA 2 ASST 37.5"H Resin 80000DS / 2 Retail Price: \$289.99