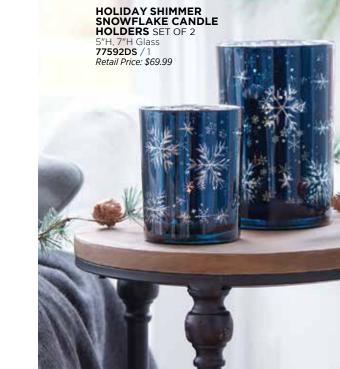

WHITE WINTER SNOWFLAKE ORNAMENTS SET OF 2 4.75"H, 6"H Glass 77142DS / 1 Retail Price: \$58.99

HOLIDAY GLAMOUR GEM SNOWFLAKE LED GLOBES SET OF 3 4"D, 5"D, 8"D Glass, 6-Hr Timer Requires 3 AA Batteries, Not Included 64525DS /1 *Retail Price:* \$94.99