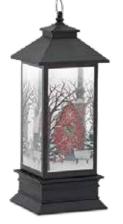

CHRISTMAS BARN & SHEEP LED SNOW GLOBE LANTERN 11.5"H Acrylic, 6-Hr Timer 3 AA Batteries, Not Included 81290DS / 1 Retail Price: \$62.99

72822DS / 1

Retail Price: \$69.99

CARGENT

BARN & PINE TREES LED SNOW GLOBE LANTERN BIRDHOUSE & SLED LED SNOW GLOBE LANTERN 10.75"H Plastic, 6-Hr Timer 10.75″H F stic, 6-Hr Timer Requires 3 C Batteries, Not Included 72823DS / 1 Requires 3 C Batteries, Not Included Retail Price: \$69.99