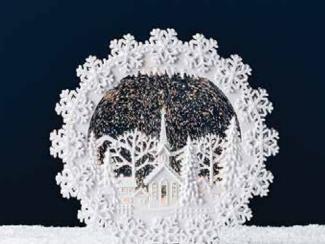

CHURCH LED SNOW GLOBE 10.5"H Acrylic 6-Hr Timer Requires 3 AA Batteries, Not Included 76837DS / 1 Retail Price: \$76.99

Magi and a lamb circle around the Holy Family in this motion snow globe.

NATIVITY LED MOTION SNOW GLOBE 10.5"H Plastic, 6-Hr Timer 3 AA Batteries, Not Included or USB Cord Included 80774DS / 1 Retail Price: \$84.99