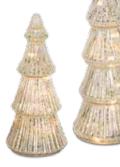

## HOLIDAY SHIMMER GOLD GLITTER LED TREES SET OF 2

12.5"H, 15.5"H Glass, 6-Hr Timer Requires 3 AA Batteries, Not Included 80840DS / 1 Retail Price: \$79.99

HOLIDAY SHIMMER LED MERCURY GLASS TREES SET OF 3

10"H, 14"H, 19"H Glass, 6-Hr Timer Requires 3 AA Batteries, Not Included **73142DS** / 1 *Retail Price: \$124.99* 