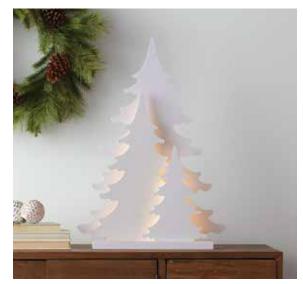

WHITE CHRISTMAS LED PINE TREES 19.5"L x 27"H Polyester/MDF, 6-Hr Timer 3 AA Batteries, Not Included UL Adapter 81532DS / 1 Retail Price: \$119.99

WHITE CHRISTMAS LED DEER & PINE TREES 19.5"L x 27"H Polyester/MDF 6-Hr Timer 3 AA Batteries, Not Included UL Adapter 81531DS / 1 Retail Price: \$119.99