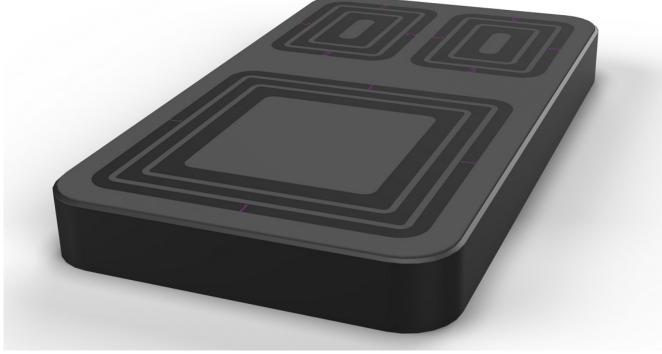

## PantryOn

Patent Pending

| Model             | TriOn                                                               |
|-------------------|---------------------------------------------------------------------|
| Connection        | WIFI Enabled, Communicates with Standard Routers                    |
| Арр               | IOS & Android Companion App Available for Free on Google and Apple. |
| L/W/H             | 12 inches / 7 inches / 1 inch                                       |
| Power             | AC Adapter, 115VAC, 60HZ.                                           |
| AC wire length    | 58 Inches Long                                                      |
| Weights Monitored | Up to 200lb Per Item                                                |

- > Monitors and Manages 3 Different Items.
- > Compact, Sensible Design Maximizes Use of Cabinet/Countertop Space.
- > Digital Plug and Play System. Requires pairing with WiFi
- > Designed to Fit in Standard Shelves and on Countertops.
- > Dust Proof and Water Proof Design for Longevity.
- > Furnished With Removeable Liner Which Makes Cleaning Spills an Easy Task.