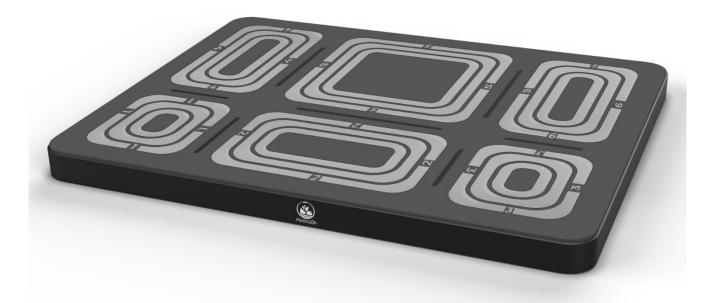

## PantryOn

Patent Pending

| Model             | Mini                                                                |
|-------------------|---------------------------------------------------------------------|
| Connection        | WIFI Enabled, Communicates with Standard Routers                    |
| Арр               | IOS & Android Companion App Available for Free on Google and Apple. |
| L/W/H             | 14 inches / 11.5 inches / 0.75 inch                                 |
| Power             | AC Adapter, 115VAC, 60HZ.                                           |
| AC wire length    | 58 Inches                                                           |
| Weights Monitored | Up to 40lb Per Item                                                 |

- Monitors and Manages 6 Different Items.
- Compact, Sensible Design Maximizes Use of Cabinet/Countertop Space.
- Digital Plug and Play System. Requires pairing with WiFi
- > Designed to Fit in Standard Shelves and on Countertops.
- Dust Proof and Water Proof Design for Longevity.
- Furnished With Removeable Liner Which Makes Cleaning Spills an Easy Task.