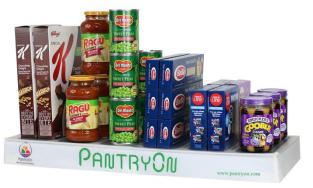

## PantryOn

**Patent Pending** 

| Model                  | Adoola                                             |
|------------------------|----------------------------------------------------|
| Connection             | WIFI Enabled, Communicates with Standard Routers   |
| Арр                    | Companion App Available for free for IOS & Android |
| L/W/H                  | 28" / 12" / 2.5"                                   |
| AC Adapter wire length | 58"                                                |
| Liner                  | Removable for ease of cleaning                     |

- \* Monitors 24 Items.
- \* Maximum weight on Pantryon shelf 1600lb
- \* Designed to fit into standard cabinets, shelves, and kitchen countertops.
- \* PantryOn shelves (shown in photo) must be 5' away from each other.
- \* One power receptacle for all three shelves.