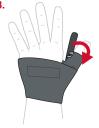

5.0 - 8.5"

13 - 22cm

1.

- 1. Insert thumb into thumb opening.
- 2. Secure wrist strap.
- **3.** Secure thumb strap.