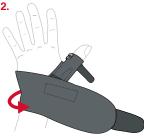

## Customization

4. Remove, stack or shape stays for desired function.

Scan for application and accessories.