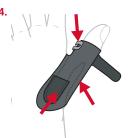

## Customization

4. Remove, stack or shape stays for desired function.

Scan for application and accessories.