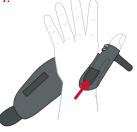

5.0 - 8.5"

13 - 22cm

1.

- 1. Insert thumb into thumb opening.
- 2. Secure wrist strap.
- **3.** Secure thumb strap.