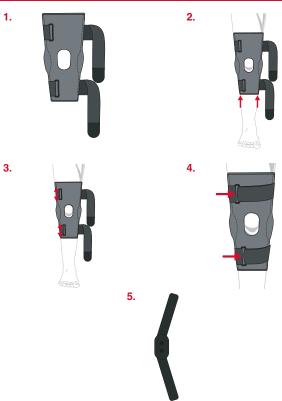

## INSTRUCTIONS FOR USE - 503 Depicted

## 1. Loosen all straps

- 2. Pull up brace over knee and center on patella
- 3. Fix removable straps in the desired location
- 4. Secure upper strap, then lower strap through the links

### Customization

5. Remove hinges from pocket and shape as desired

Scan for application and accessories.