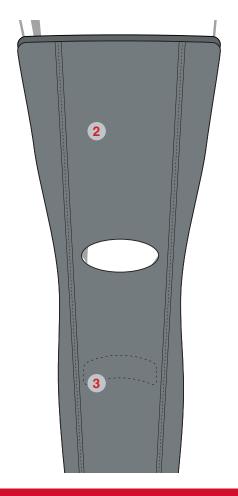

## FEATURES & BENEFITS

- 1. Repositionable hook-and-loop compatible silicone donut patellar buttress for customizable support
- 2. Soft and breathable materials for compression and comfort
- 3. Anti-migration elements to ensure effective support
- 4. Non-neoprene hypoallergenic material with soft edges for user comfort