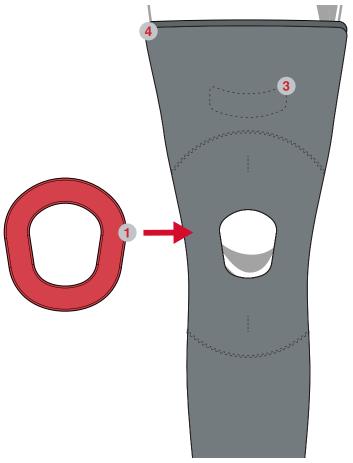

## FEATURES & BENEFITS

- 1. Repositionable hook-and-loop compatible silicone donut patellar buttress for customizable support
- 2. Soft and breathable materials for compression and comfort
- 3. Anti-migration elements to ensure effective support
- 4. Non-neoprene hypoallergenic material with soft edges for user comfort