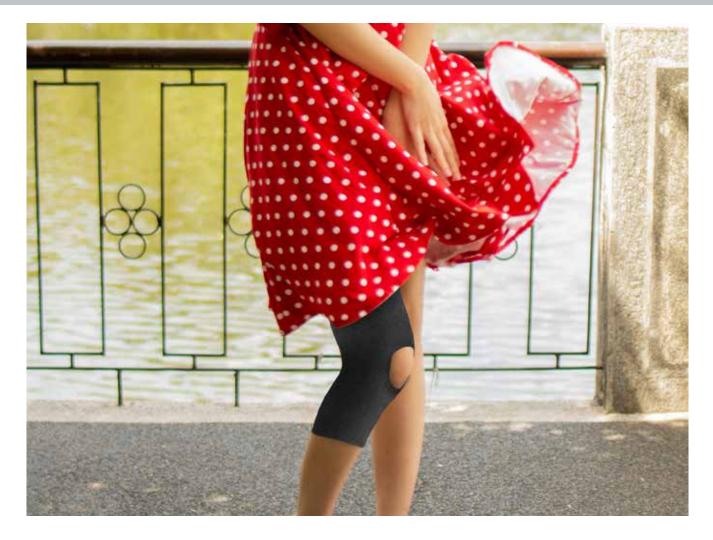

## INFERIOR PATELLA STABILIZER

**EZYWRAP** designed our Inferior Patella Stabilizer to be exceedingly comfortable and of remarkably high quality. The silicone inferior patellar pad is hook-and-loop compatible and repositionable to customize for a patient's anatomy. We use a breathable, hypoallergenic non-neoprene material that keeps the patient cool during exercise and comfortable with anti-migration elements to minimize slippage during extended use.

## INDICATIONS FOR USE:

- Chondromalacia
- Patellofemoral Malalignment
- Acute Injuries (Patella Dislocation and Patellar Tendon Rupture)
- Chronic Conditions (Patellar Tendinopathy, Patellar Instability, and Patellar Tracking Disorder)