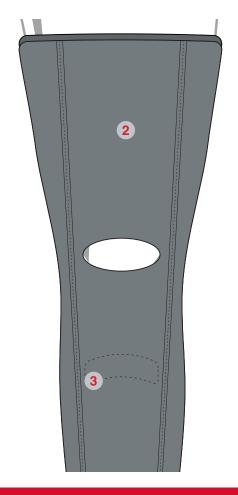

## FEATURES & BENEFITS

- 1. Repositionable hook-and-loop compatible silicone inferior patellar buttress for customizable support
- 2. Soft and breathable materials for compression and comfort
- 3. Anti-migration elements to ensure effective support
- 4. Non-neoprene hypoallergenic material with soft edges for user comfort