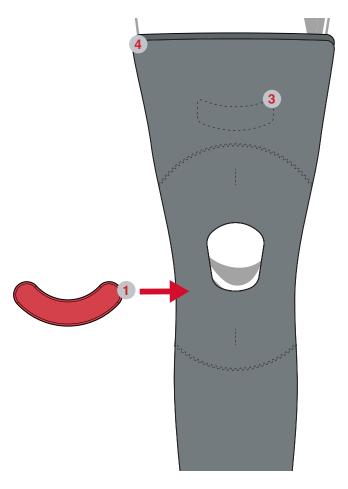

## FEATURES & BENEFITS

- 1. Repositionable hook-and-loop compatible silicone inferior patellar buttress for customizable support
- 2. Soft and breathable materials for compression and comfort
- 3. Anti-migration elements to ensure effective support
- 4. Non-neoprene hypoallergenic material with soft edges for user comfort