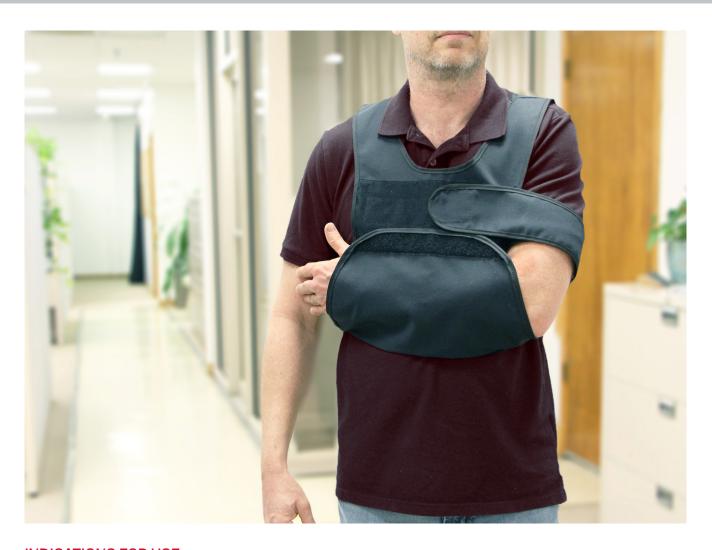

**EZYWRAP** designed the Vest Shoulder Immobilizer to be the best-in-class shoulder and arm immobilization solution for physicians and patients and useable off-the-shelf. The Orthosis is dynamic with a sling integrated into a Velcro pad with a positionable swathe for an exceedingly comfortable and secure fit. Our unique design includes a combination of quick-release adjustable buckles for tailored sizing.

## **INDICATIONS FOR USE:**

- · Positionable Velcro-compatible sling and swathe
- Double shoulder straps for comfortable distribution of weight
- · Slide bar buckles quick-release buckles for a tailored fit

## FEATURES & BENEFITS

- 1. Positionable Velcro-compatible sling and swathe
- 2. Double shoulder straps for comfortable distribution of weight
- 3. Slide bar buckles quick-release buckles for a tailored fit