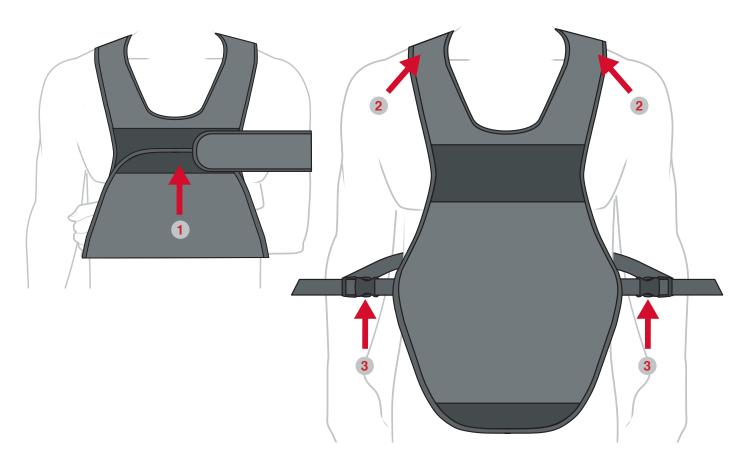

## FEATURES & BENEFITS

- 1. Positionable Velcro-compatible sling and swathe
- 2. Double shoulder straps for comfortable distribution of weight
- 3. Slide bar buckles quick-release buckles for a tailored fit