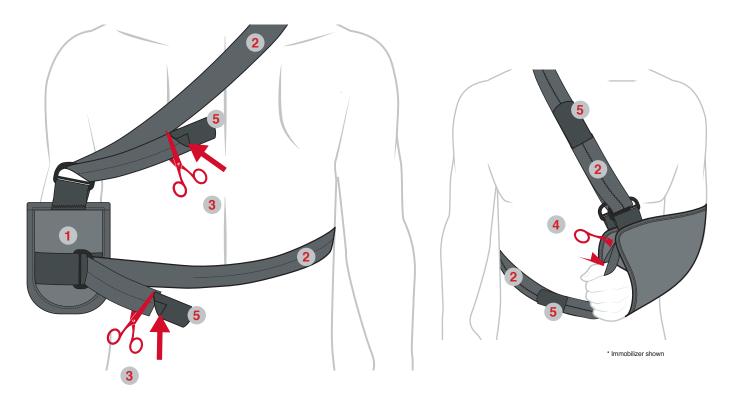

- 1. Posterior gusset allowing for sling to seat on the arm and elbow.
- 2. Foam straps with subtle sewn seam design for patient comfort.
- 3. Butterfly closures straps for adjustment.
- 4. Soft thumb loop eliminates slippage for patient comfort.
- 5. Velcro® optimized to be strong in shear and ease in peel for strength without struggle.