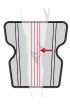

## **Optional Cold Therapy Accessory**

 Apply optional Direct Stick<sup>™</sup> Cold Therapy on compatible area.

Note: Foam model is not cold therapy ready.

Scan for application and accessories.