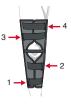

CARE: Hand wash using a mild detergent. Rinse thoroughly. Air Dry only. Do not tumble dry.

1.

2.

3.

- Position orthosis with stays centered behind affected knee.
- 2. Close base with quick connect-assist strap.
- 3. Alternate securing straps from ankle to thigh.