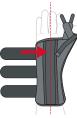

CARE: Hand wash using a mild detergent. Rinse thoroughly. Air Dry only. Do not tumble dry.

1.

- 1. Loosen all wrist and thumb straps and insert
- hand into brace.
- 2. Align with the center of the wrist.
- **3.** Position stay at the palmar crease.
- 4. Secure wrist then thumb straps.