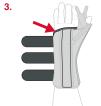

CARE: Hand wash using a mild detergent. Rinse thoroughly. Air Dry only. Do not tumble dry.

1.

- 1. Loosen all wrist and thumb straps and insert
- hand into brace.
- 2. Align with the center of the wrist.
- **3.** Position stay at the palmar crease.
- 4. Secure wrist then thumb straps.