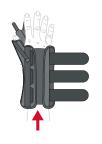

CARE: Hand wash using a mild detergent. Rinse thoroughly. Air Dry only. Do not tumble dry.

1.

- 1. Loosen all wrist and thumb straps and insert
- hand into brace.
- 2. Align with the center of the wrist.
- **3.** Position stay at the palmar crease.
- 4. Secure wrist then thumb straps.