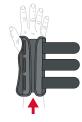

CARE: Hand wash using a mild detergent. Rinse thoroughly. Air Dry only. Do not tumble dry.

1.

- 1. Loosen all wrist and thumb straps and insert
- hand into brace.
- 2. Align with the center of the wrist.
- **3.** Position stay at the palmar crease.
- 4. Secure wrist then thumb straps.