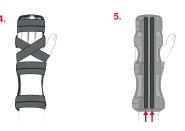

CARE: Hand wash using a mild detergent. Rinse thoroughly. Air Dry only. Do not tumble dry.

- **1.** Open and loosen all straps then press palm firmly into palmar pocket.
- Align orthosis to center of wrist, position and secure wrist then forearm straps.
- **3.** Position finger strap and tighten to appropriate pressure.
- 4. Secure palmar straps to the back of the hand.

#### Customization

- 5. Adjust malleable stays as necessary.
- **6.** All moveable straps are adjustable and trimmable.