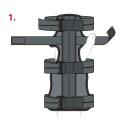

CARE: Hand wash using a mild detergent. Rinse thoroughly. Air Dry only. Do not tumble dry.

- **1.** Open and loosen all straps then press palm firmly into palmar pocket.
- Align orthosis to center of wrist, position and secure wrist then forearm straps.
- **3.** Position finger strap and tighten to appropriate pressure.
- 4. Secure palmar straps to the back of the hand.