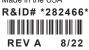

CARE: Hand wash using a mild detergent. Rinse thoroughly. Air Dry only. Do not tumble dry.

- **1.** Open and loosen all straps then press palm firmly into palmar pocket.
- Align orthosis to center of wrist, position and secure wrist then forearm straps.
- **3.** Position finger strap and tighten to appropriate pressure.
- 4. Secure palmar straps to the back of the hand.