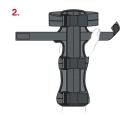

CARE: Hand wash using a mild detergent. Rinse thoroughly. Air Dry only. Do not tumble dry.

- **1.** Open and loosen all straps then press palm firmly into palmar pocket.
- Align orthosis to center of wrist, position and secure wrist then forearm straps.
- **3.** Position finger strap and tighten to appropriate pressure.
- 4. Secure palmar straps to the back of the hand.