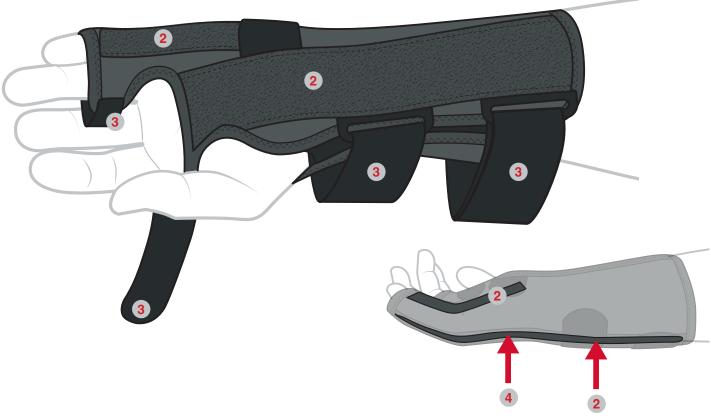

## FEATURES & BENEFITS

- 1. Ability for single-hand application of a comfortable alternative to casting or splinting.
- 2. Bendable stays for wrist extension and finger flexion allowing for customization.
- 3. Adjustable compression to accommodate swelling and skin care during recovery.
- 4. Relief for Ulnar Styloid with custom stays designed for support and comfort.