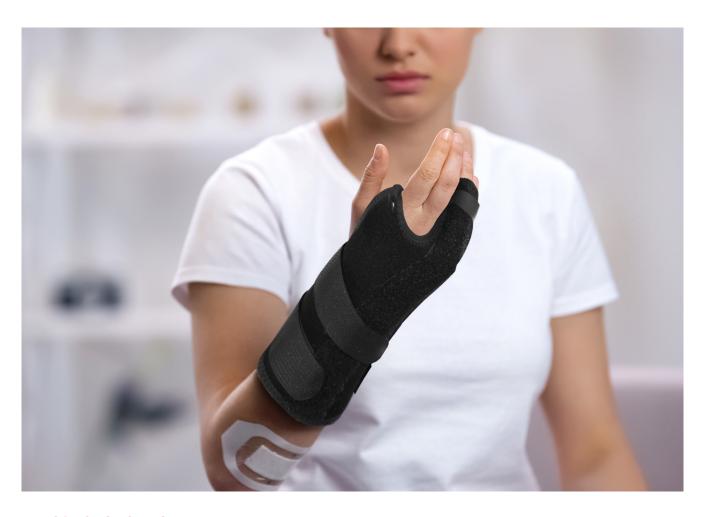

**EZYWRAP** designed the Boxer Orthosis to be a superior alternative to traditional casting for patients with boxer fractures. Designed with the patient in mind, The Boxer Orthosis can be applied single-handedly, with stay relief to accommodate the ulnar styloid. The Boxer Orthosis includes a customizable stay for adjustment by an individual with expertise for tailored care.

Our Boxer Orthosis eliminates ulnar styloid pressure, supports the wrist, forearm, and fingers at the preferred angle for treating fractures of the 4th & 5th metacarpals, and can be modified to address the 2nd & 3rd metacarpal.