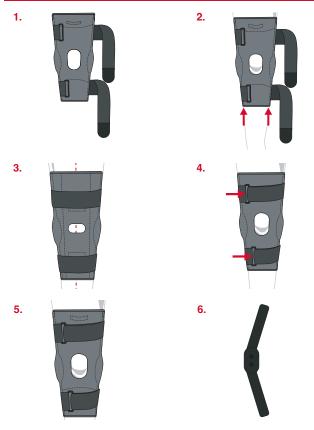

## INSTRUCTIONS FOR USE - 507 Depicted

- 1. Loosen all straps
- 2. Pull up brace over knee and center on patella
- 3. Center brace on back of leg and pull up over the knee
- 4. Fix removable straps in the desired location
- 5. Secure upper strap, then lower strap through the links

## Customization

6. Remove hinges from pocket and shape as desired

Scan for application and accessories.