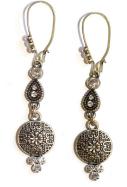

DIY0204 DIY Vintage Glam Antique Brass Earrings

| Components Li | Si |
|---------------|----|
|---------------|----|

| (1) <b>Z020658</b> - 20x8mm Crystal Embellished Intricate Link/Connector in Antique   |
|---------------------------------------------------------------------------------------|
| Brass Plating from the Glam Collection - 2 Pack                                       |
| (1) <b>Z020621</b> - 25x15mm Crystal Embellished Ornate Drop Charm/Pendant in         |
| Antique Brass Plating from the Glam Collection - 2 Pack                               |
| (1) <b>Z005285</b> - 25mm Crystal Embellished Kidney Ear Wires - Antique Brass Plated |
| Brass from the Glam Collection                                                        |
| (1) <b>Z009471</b> - 5mm Antique Gold Plated 18 Gauge Round Jump Rings - 25 Pack      |

## Directions:

- 1. Using a jump ring, attach the Link/Connector to the loop on the Drop Charm/Pendant and close the jump ring.
- 2. Feed the hooked part of the kidney earwire onto the other end of the Link/Connector.
  - a. We suggest pinching together the top part where the loop of the Link/Connector sits to secure it in place.
- 3. Repeat for the other earring.