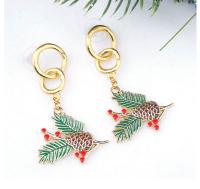

## DIY0090 - DIY Satin Gold Holly Drop Earrings

| Components List                                                                 |
|---------------------------------------------------------------------------------|
| (1) Y016150 - Over The River And Through The Woods Enamel Gold Plated Charm Set |
| (1)Z003035 - 28x16mm Satin Gold Round Linked Post Earrings                      |
| (1) A011517- 4mm Gold Plated 20 Gauge Round Jump Ring - 25 Pack                 |
| (2) TC01208 - Clear Comfort Earring Back by Tierracast                          |
|                                                                                 |
|                                                                                 |

## Directions:

Tool Suggestions:
-Two flat or chain nose pliers

- 1. Using the chain nose pliers, gently open a jump ring and connect it to a satin gold post earring. Do this twice, once for each earring.
- 2. Gently open another jump ring and connect it to the jump ring from step #1, slide a Holly charm onto jump ring and close the jump ring. Do this twice, once for each earring.