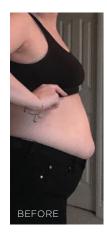

The proof is in the pics.

**REAL PEOPLE, REAL RESULTS.** 

These results are not typical. The Slenderiiz Program helps you take in fewer calories than you burn via calorie-restricted eating, healthier food choices and increased physical activity. You can expect to lose up to 12 to 15 pounds in a month depending on a number of factors.