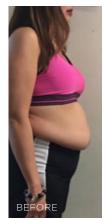

The proof is in the pics.

## REAL PEOPLE, REAL RESULTS.

These results are not typical. The Slenderiiz Program helps you take in fewer calories than you burn via calorie-restricted eating, healthier food choices and increased physical activity. You can expect to lose up to 12 to 15 pounds in a month depending on a number of factors.