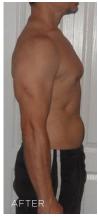

The proof is in the pics.

**REAL PEOPLE, REAL RESULTS.** 

These results are not typical. The Slenderiiz Program helps you take in fewer calories than you burn via calorie-restricted eating, healthier food choices and increased physical activity. You can expect to lose up to 12 to 15 pounds in a month depending on a number of factors.