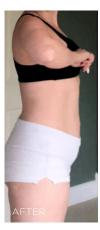

The proof is in the pics.

**REAL PEOPLE, REAL RESULTS.** 

These results are not typical. The Slenderiiz Program helps you take in fewer calories than you burn via calorie-restricted eating, healthier food choices and increased physical activity. You can expect to lose up to 12 to 15 pounds in a month depending on a number of factors.