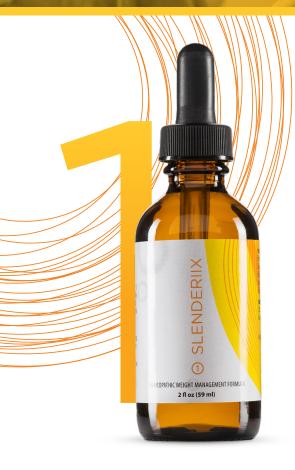

# Slenderiix™

## **TINY BUT MIGHTY**

Slenderiix uses a specific formula designed to assist in the release of visceral fat and subcutaneous fat — fatty deposits located under the skin. Designed to curb hunger and appetite, assist weight management and support digestive health, these tiny drops are also formulated to aid your body's endurance and stamina. Don't worry, we won't share your little secret!