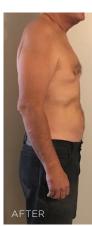

The proof is in the pics.

## REAL PEOPLE, REAL RESULTS.

These results are not typical. The Slenderiiz Program helps you take in fewer calories than you burn via calorie-restricted eating, healthier food choices and increased physical activity. You can expect to lose up to 12 to 15 pounds in a month depending on a number of factors.