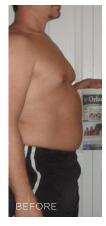

The proof is in the pics.

**REAL PEOPLE, REAL RESULTS.** 

These results are not typical. The Slenderiiz Program helps you take in fewer calories than you burn via calorie-restricted eating, healthier food choices and increased physical activity. You can expect to lose up to 12 to 15 pounds in a month depending on a number of factors.