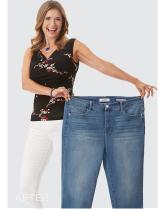

The proof is in the pics.

**REAL PEOPLE, REAL RESULTS.** 

These results are not typical. The Slenderiiz Program helps you take in fewer calories than you burn via calorie-restricted eating, healthier food choices and increased physical activity. You can expect to lose up to 12 to 15 pounds in a month depending on a number of factors.

These results are not typical. The Slenderiiz Program helps you take in fewer calories than you burn via calorie-restricted eating, healthier food choices and increased physical activity. You can expect to lose up to 12 to 15 pounds in a month depending on a number of factors.