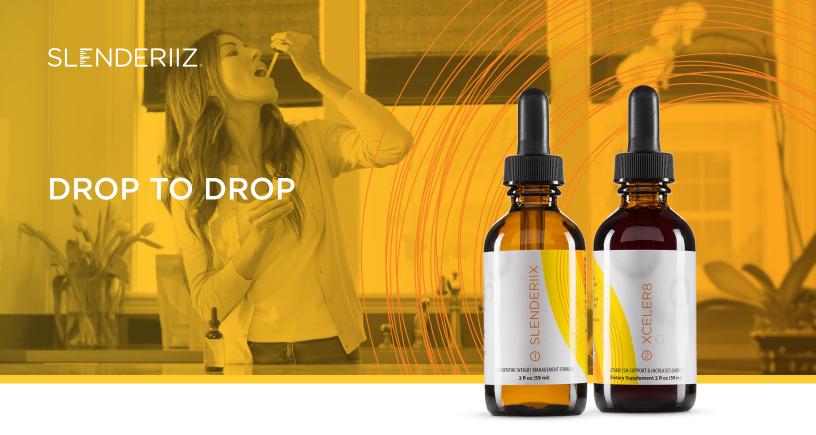

Featuring two unique blends — in the form of drops you take before meals — Slenderiiz® provides a cutting-edge advantage to weight loss. Safe, effective and long lasting, these drops easily fit into your on-the-go lifestyle with proven weight loss results!

# Slenderiix™

# Xceler8™