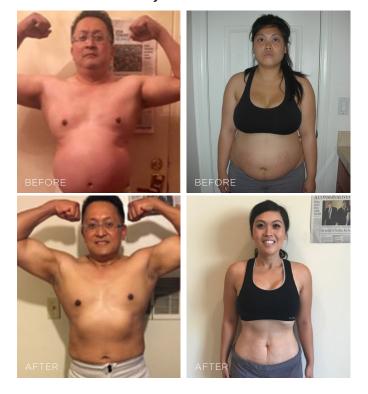

The proof is in the pics.

**REAL PEOPLE, REAL RESULTS.** 

These results are not typical. The Slenderiiz Program helps you take in fewer calories than you burn via calorie-restricted eating, healthier food choices and increased physical activity. You can expect to lose up to 12 to 15 pounds in a month depending on a number of factors.