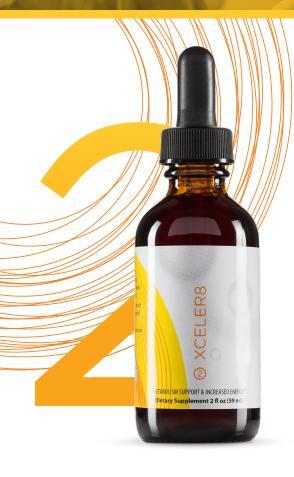

# Xceler8™

### SPEED UP YOUR SLIM DOWN

Xceler8 is a patented combination of methylcobalamin (a form of vitamin B12 that aids in the body's ability to chemically alter substances into useful forms of fuel and neutralize destructive byproducts) and biotin (vitamin H) that works to help the body metabolize fats, carbohydrates and proteins while stimulating your metabolism.

These drops also include a proprietary blend of adaptogenic herbs that can help the body adapt to stress, enhance energy levels, stabilize mood and have a normalizing effect on body processes think of them as the perfect supplement to your daily routine.

#### What does Xceler8 do?

Xceler8 is a patented combination of methylcobalamin (vitamin B12), biotin (vitamin H) and a blend of adaptogenic herbs. In the proper ratios, this composite increases metabolic rate, enhances energy levels and stabilizes mood. Based on scientific evidence, this unique combination of homeopathic remedies, when coupled with vitamin B12 drops, controls appetite and increases metabolic rate, which is the amount of energy the body uses in a certain time period. When the metabolic rate increases, the number of calories that the body burns for energy also increases.