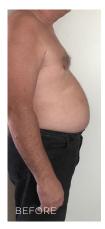

The proof is in the pics.

## REAL PEOPLE, REAL RESULTS.

These results are not typical. The Slenderiiz Program helps you take in fewer calories than you burn via calorie-restricted eating, healthier food choices and increased physical activity. You can expect to lose up to 12 to 15 pounds in a month depending on a number of factors.