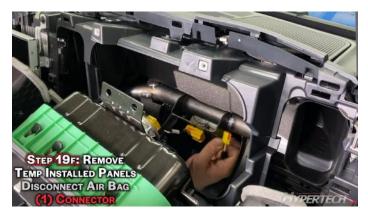

## **STEP BY STEP INSTALLATION INSTRUCTIONS**

# 2021 Ford Bronco

**All Gas Engines** 

Part #730125



Visit our YouTube channel for detailed installation instructions





HYPERTECH





















































































































































































































Installation of the Hypertech In-Line Speedometer Calibrator Module is now complete! Now get out there and enjoy your Bronco!

## Factory Direct Limited 1 Year Warranty

#### (Effective January 1, 2020 replaces and supersedes previous product warranty policy.)

Hypertech products are warranted against defects in materials or workmanship for one (1) year from the date of purchase. Hypertech's liability under this warranty shall be limited to the prompt correction or replacement of any defective part of the product which Hypertech determines to be necessary. This limited one (1) year warranty is to the original purchaser providing all the information requested is furnished. You must retain a copy of your