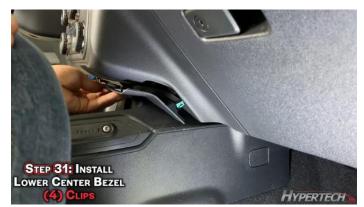

## **STEP BY STEP INSTALLATION INSTRUCTIONS**

# 2021 Ford Bronco

**All Gas Engines** 

Part #730125



Visit our YouTube channel for detailed installation instructions





HYPERTECH





















































































































































































































Installation of the Hypertech In-Line Speedometer Calibrator Module is now complete! Now get out there and enjoy your Bronco!

## Factory Direct Limited 1 Year Warranty

#### (Effective January 1, 2020 replaces and supersedes previous product warranty policy.)

Hypertech products are warranted against defects in materials or workmanship for one (1) year from the date of purchase. Hypertech's liability under this warranty shall be limited to the prompt correction or replacement of any defective part of the product which Hypertech determines to be necessary. This limited one (1) year warranty is to the original purchaser providing all the information requested is furnished. You must retain a copy of your original sales invoice or receipt. Without proper documentation, a service fee will