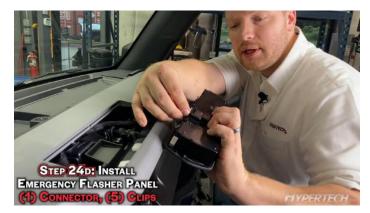

## **STEP BY STEP INSTALLATION INSTRUCTIONS**

# 2021 Ford Bronco

**All Gas Engines** 

Part #730125



Visit our YouTube channel for detailed installation instructions





HYPERTECH





















































































































































































































Installation of the Hypertech In-Line Speedometer Calibrator Module is now complete! Now get out there and enjoy your Bronco!

## Factory Direct Limited 1 Year Warranty

#### (Effective January 1, 2020 replaces and supersedes previous product warranty policy.)

Hypertech products are warranted against defects in materials or workmanship for one (1) year from the date of purchase. Hypertech's liability under this warranty shall be limited to the prompt correction or replacement of any defective part of the product which Hypertech determines to be necessary. This limited one (1) year warranty is to the original purchaser providing all the information requested is furnished. You must retain a copy of your original sales invoice or receipt. Wit