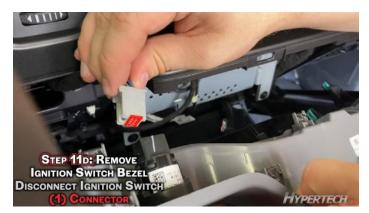

## **STEP BY STEP INSTALLATION INSTRUCTIONS**

# 2021 Ford Bronco

**All Gas Engines** 

Part #730125



Visit our YouTube channel for detailed installation instructions





HYPERTECH





















































































































































































































Installation of the Hypertech In-Line Speedometer Calibrator Module is now complete! Now get out there and enjoy your Bronco!

## Factory Direct Limited 1 Year Warranty

#### (Effective January 1, 2020 replaces and supersedes previous product warranty policy.)

Hypertech products are warranted against defects in materials or workmanship for one (1) year from the date of purchase. Hypertech's liability under this warranty shall be limited to the prompt correction or replacement of any defective part of the product which Hypertech determines to be necessary. This limited one (1) year warranty is to the original purchaser p