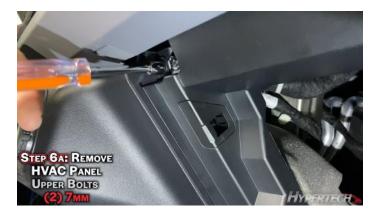

## **STEP BY STEP INSTALLATION INSTRUCTIONS**

# 2021 Ford Bronco

**All Gas Engines** 

Part #730125

Visit our YouTube channel for detailed installation instructions

HYPERTECH

Installation of the Hypertech In-Line Speedometer Calibrator Module is now complete! Now get out there and enjoy your Bronco!