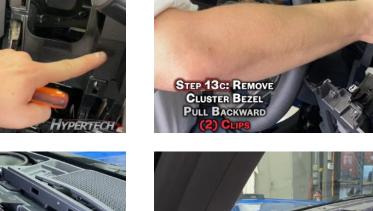

## **STEP BY STEP INSTALLATION INSTRUCTIONS**

# 2021 Ford Bronco

**All Gas Engines** 

Part #730125



Visit our YouTube channel for detailed installation instructions





HYPERTECH





















































































































































































































Installation of the Hypertech In-Line Speedometer Calibrator Module is now complete! Now get out there and enjoy your Bronco!

## Factory Direct Limited 1 Year Warranty

#### (Effective January 1, 2020 replaces and supersedes previous product warranty policy.)

Hypertech products are warranted against defects in materials or workmanship for one (1) year from the date of purchase. Hypertech's liability under this warranty shall be limited to the prompt correction or replacement of any defective part of the product which Hypertech determines to be necessary. This limited one (1) year warranty is to the original purchaser providing all the informa