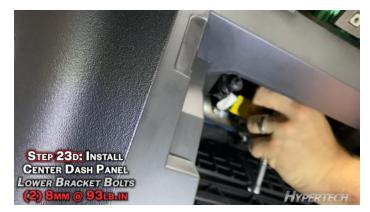

## **STEP BY STEP INSTALLATION INSTRUCTIONS**

# 2021 Ford Bronco

**All Gas Engines** 

Part #730125



Visit our YouTube channel for detailed installation instructions





HYPERTECH





















































































































































































































Installation of the Hypertech In-Line Speedometer Calibrator Module is now complete! Now get out there and enjoy your Bronco!

## Factory Direct Limited 1 Year Warranty

#### (Effective January 1, 2020 replaces and supersedes previous product warranty policy.)

Hypertech products are warranted against defects in materials or workmanship for one (1) year from the date of purchase. Hypertech's liability under this warranty shall be limited to the prompt correction or replacement of any defective part of the product which Hypertech determines to be necessary. This limited one (1) year warranty is to the original purchaser providing all the information requested is furnished. You must retain a copy of your original sales invoi