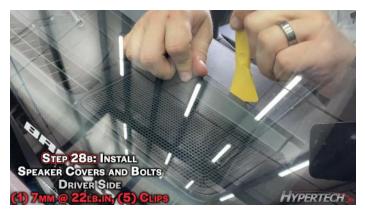

## **STEP BY STEP INSTALLATION INSTRUCTIONS**

# 2021 Ford Bronco

**All Gas Engines** 

Part #730125



Visit our YouTube channel for detailed installation instructions





HYPERTECH





















































































































































































































Installation of the Hypertech In-Line Speedometer Calibrator Module is now complete! Now get out there and enjoy your Bronco!

## Factory Direct Limited 1 Year Warranty

#### (Effective January 1, 2020 replaces and supersedes previous product warranty policy.)

Hypertech products are warranted against defects in materials or workmanship for one (1) year from the date of purchase. Hypertech's liability under this warranty shall be limited to the prompt correction or replacement of any defective part of the product which Hypertech determines to be necessary. This limited one (1) year warranty is to the original purchaser providing all the information requested is furnished. You must retain a copy of your original sales invoice or receipt. Without proper documentation, a ser