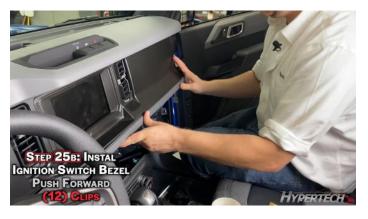

## **STEP BY STEP INSTALLATION INSTRUCTIONS**

# 2021 Ford Bronco

**All Gas Engines** 

Part #730125



Visit our YouTube channel for detailed installation instructions





HYPERTECH





















































































































































































































Installation of the Hypertech In-Line Speedometer Calibrator Module is now complete! Now get out there and enjoy your Bronco!

## Factory Direct Limited 1 Year Warranty

#### (Effective January 1, 2020 replaces and supersedes previous product warranty policy.)

Hypertech products are warranted against defects in materials or workmanship for one (1) year from the date of purchase. Hypertech's liability under this warranty shall be limited to the prompt correction or replacement of any defective part of the product which Hypertech determines to be necessary. This limited one (1) year warranty is to the original purchaser providing all the information requested is furnished. You must retain a copy of your original sales invoice or receipt. Without pro