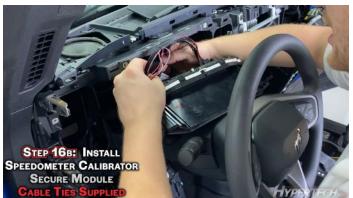

## **STEP BY STEP INSTALLATION INSTRUCTIONS**

# 2021 Ford Bronco

**All Gas Engines** 

Part #730125



Visit our YouTube channel for detailed installation instructions





HYPERTECH





















































































































































































































Installation of the Hypertech In-Line Speedometer Calibrator Module is now complete! Now get out there and enjoy your Bronco!

## Factory Direct Limited 1 Year Warranty

#### (Effective January 1, 2020 replaces and supersedes previous product warranty policy.)

Hypertech products are warranted against defects in materials or workmanship for one (1) year from the date of purchase. Hypertech's liability under this warranty shall be limited to the prompt correction or replacement of any defective part of the product which Hypertech determines to be necessary. This limited one (1) year warranty is to the original purchaser providing all the information requested is