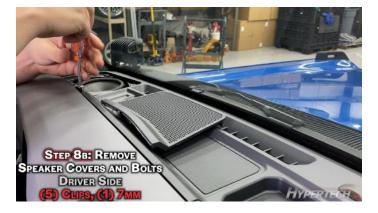

## **STEP BY STEP INSTALLATION INSTRUCTIONS**

# 2021 Ford Bronco

**All Gas Engines** 

Part #730125



Visit our YouTube channel for detailed installation instructions





HYPERTECH





















































































































































































































Installation of the Hypertech In-Line Speedometer Calibrator Module is now complete! Now get out there and enjoy your Bronco!

## Factory Direct Limited 1 Year Warranty

#### (Effective January 1, 2020 replaces and supersedes previous product warranty policy.)

Hypertech products are warranted against defects in materials or workmanship for one (1) year from the date of purchase. Hypertech's liability under this warranty shall be limited to the prompt correction or replacement of any defective part of the product which Hypertech determines to be necessary. This limited one (1) year warranty is to the