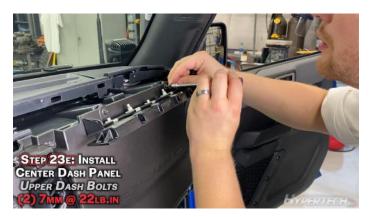

## **STEP BY STEP INSTALLATION INSTRUCTIONS**

# 2021 Ford Bronco

**All Gas Engines** 

Part #730125



Visit our YouTube channel for detailed installation instructions





HYPERTECH





















































































































































































































Installation of the Hypertech In-Line Speedometer Calibrator Module is now complete! Now get out there and enjoy your Bronco!

## Factory Direct Limited 1 Year Warranty

#### (Effective January 1, 2020 replaces and supersedes previous product warranty policy.)

Hypertech products are warranted against defects in materials or workmanship for one (1) year from the date of purchase. Hypertech's liability under this warranty shall be limited to the prompt correction or replacement of any defective part of the product which Hypertech determines to be necessary. This limited one (1) year warranty is to the original purchaser providing all the information requested is furnished. You must retain a copy of your original sales invoice o