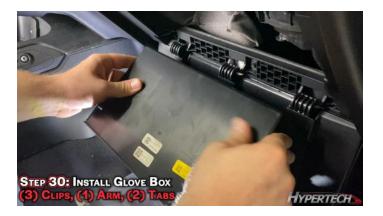

## **STEP BY STEP INSTALLATION INSTRUCTIONS**

# 2021 Ford Bronco

**All Gas Engines** 

Part #730125



Visit our YouTube channel for detailed installation instructions





HYPERTECH





















































































































































































































Installation of the Hypertech In-Line Speedometer Calibrator Module is now complete! Now get out there and enjoy your Bronco!

## Factory Direct Limited 1 Year Warranty

#### (Effective January 1, 2020 replaces and supersedes previous product warranty policy.)

Hypertech products are warranted against defects in materials or workmanship for one (1) year from the date of purchase. Hypertech's liability under this warranty shall be limited to the prompt correction or replacement of any defective part of the product which Hypertech determines to be necessary. This limited one (1) year warranty is to the original purchaser providing all the information requested is furnished. You must retain a copy of your original sales invoice or receipt. Without proper documentation, a service fee