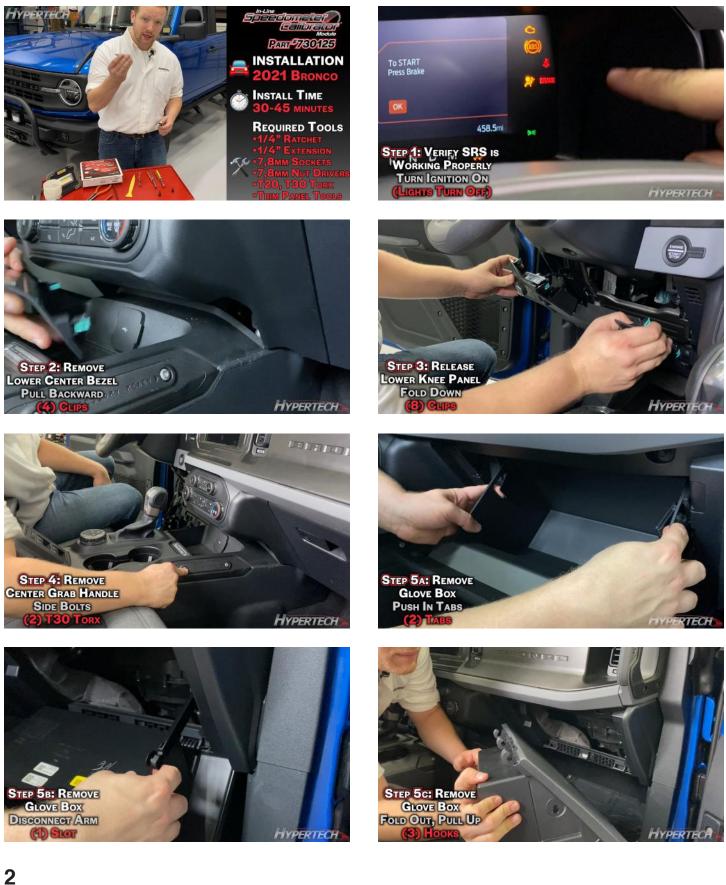

## **STEP BY STEP INSTALLATION INSTRUCTIONS**

# 2021 Ford Bronco

**All Gas Engines** 

Part #730125

Visit our YouTube channel for detailed installation instructions

HYPERTECH

Installation of the Hypertech In-Line Speedometer Calibrator Module is now complete! Now get out there and enjoy your Bronco!