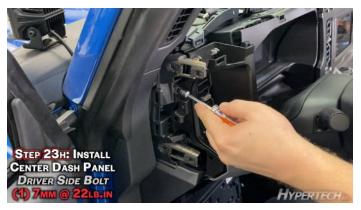

## **STEP BY STEP INSTALLATION INSTRUCTIONS**

# 2021 Ford Bronco

**All Gas Engines** 

Part #730125



Visit our YouTube channel for detailed installation instructions





HYPERTECH





















































































































































































































Installation of the Hypertech In-Line Speedometer Calibrator Module is now complete! Now get out there and enjoy your Bronco!

## Factory Direct Limited 1 Year Warranty

#### (Effective January 1, 2020 replaces and supersedes previous product warranty policy.)

Hypertech products are warranted against defects in materials or workmanship for one (1) year from the date of purchase. Hypertech's liability under this warranty shall be limited to the prompt correction or replacement of any defective part of the product which Hypertech determines to be necessary. This limited one (1) year warranty is to the original purchaser providing all the information requested is furnished. You must retain a copy of your original sales invoice or receipt.