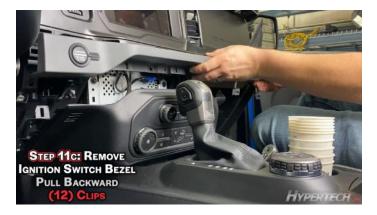

## **STEP BY STEP INSTALLATION INSTRUCTIONS**

# 2021 Ford Bronco

**All Gas Engines** 

Part #730125



Visit our YouTube channel for detailed installation instructions





HYPERTECH





















































































































































































































Installation of the Hypertech In-Line Speedometer Calibrator Module is now complete! Now get out there and enjoy your Bronco!

## Factory Direct Limited 1 Year Warranty

#### (Effective January 1, 2020 replaces and supersedes previous product warranty policy.)

Hypertech products are warranted against defects in materials or workmanship for one (1) year from the date of purchase. Hypertech's liability under this warranty shall be limited to the prompt correction or replacement of any defective part of the product which Hypertech determines to be necessary. This limited one (1) year warranty is to the original purchaser