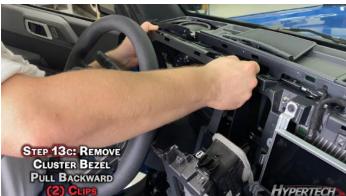

## **STEP BY STEP INSTALLATION INSTRUCTIONS**

# 2021 Ford Bronco

**All Gas Engines** 

Part #730125



Visit our YouTube channel for detailed installation instructions





HYPERTECH





















































































































































































































Installation of the Hypertech In-Line Speedometer Calibrator Module is now complete! Now get out there and enjoy your Bronco!

## Factory Direct Limited 1 Year Warranty

#### (Effective January 1, 2020 replaces and supersedes previous product warranty policy.)

Hypertech products are warranted against defects in materials or workmanship for one (1) year from the date of purchase. Hypertech's liability under this warranty shall be limited to the prompt correction or replacement of any defective part of the product which Hypertech determines to be necessary. This limited one (1) year warranty is to the original purchaser providing all the information r