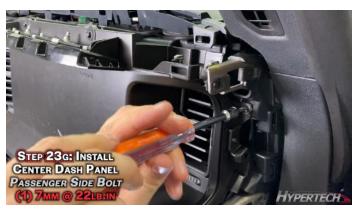

## **STEP BY STEP INSTALLATION INSTRUCTIONS**

# 2021 Ford Bronco

**All Gas Engines** 

Part #730125



Visit our YouTube channel for detailed installation instructions





HYPERTECH





















































































































































































































Installation of the Hypertech In-Line Speedometer Calibrator Module is now complete! Now get out there and enjoy your Bronco!

## Factory Direct Limited 1 Year Warranty

#### (Effective January 1, 2020 replaces and supersedes previous product warranty policy.)

Hypertech products are warranted against defects in materials or workmanship for one (1) year from the date of purchase. Hypertech's liability under this warranty shall be limited to the prompt correction or replacement of any defective part of the product which Hypertech determines to be necessary. This limited one (1) year warranty is to the original purchaser providing all the information requested is furnished. You must retain a copy of your original sales invoice or