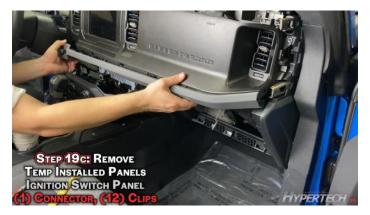

## **STEP BY STEP INSTALLATION INSTRUCTIONS**

# 2021 Ford Bronco

**All Gas Engines** 

Part #730125



Visit our YouTube channel for detailed installation instructions





HYPERTECH





















































































































































































































Installation of the Hypertech In-Line Speedometer Calibrator Module is now complete! Now get out there and enjoy your Bronco!

## Factory Direct Limited 1 Year Warranty

#### (Effective January 1, 2020 replaces and supersedes previous product warranty policy.)

Hypertech products are warranted against defects in materials or workmanship for one (1) year from the date of purchase. Hypertech's liability under this warranty shall be limited to the prompt correction or replacement of any defective part of the product which Hypertech determines to be necessary. This limited one (1) year warranty is to the original purchaser providing all the information requested is furnished. You must retain a cop