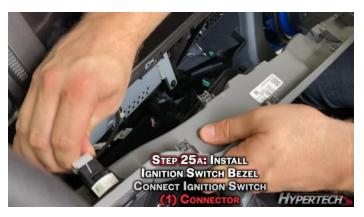

## **STEP BY STEP INSTALLATION INSTRUCTIONS**

# 2021 Ford Bronco

**All Gas Engines** 

Part #730125



Visit our YouTube channel for detailed installation instructions





HYPERTECH





















































































































































































































Installation of the Hypertech In-Line Speedometer Calibrator Module is now complete! Now get out there and enjoy your Bronco!

## Factory Direct Limited 1 Year Warranty

#### (Effective January 1, 2020 replaces and supersedes previous product warranty policy.)

Hypertech products are warranted against defects in materials or workmanship for one (1) year from the date of purchase. Hypertech's liability under this warranty shall be limited to the prompt correction or replacement of any defective part of the product which Hypertech determines to be necessary. This limited one (1) year warranty is to the original purchaser providing all the information requested is furnished. You must retain a copy of your original sales invoice or receipt. Without p