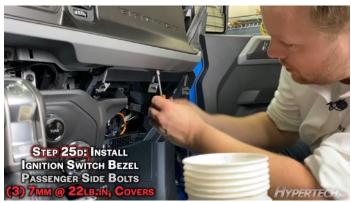

## **STEP BY STEP INSTALLATION INSTRUCTIONS**

# 2021 Ford Bronco

**All Gas Engines** 

Part #730125



Visit our YouTube channel for detailed installation instructions





HYPERTECH





















































































































































































































Installation of the Hypertech In-Line Speedometer Calibrator Module is now complete! Now get out there and enjoy your Bronco!

## Factory Direct Limited 1 Year Warranty

#### (Effective January 1, 2020 replaces and supersedes previous product warranty policy.)

Hypertech products are warranted against defects in materials or workmanship for one (1) year from the date of purchase. Hypertech's liability under this warranty shall be limited to the prompt correction or replacement of any defective part of the product which Hypertech determines to be necessary. This limited one (1) year warranty is to the original purchaser providing all the information requested is furnished. You must retain a copy of your original sales invoice or receipt. Without proper