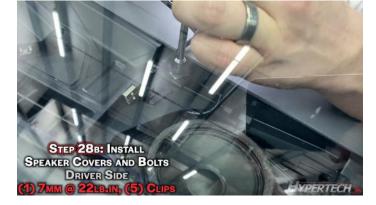

## **STEP BY STEP INSTALLATION INSTRUCTIONS**

# 2021 Ford Bronco

**All Gas Engines** 

Part #730125



Visit our YouTube channel for detailed installation instructions





HYPERTECH





















































































































































































































Installation of the Hypertech In-Line Speedometer Calibrator Module is now complete! Now get out there and enjoy your Bronco!

## Factory Direct Limited 1 Year Warranty

#### (Effective January 1, 2020 replaces and supersedes previous product warranty policy.)

Hypertech products are warranted against defects in materials or workmanship for one (1) year from the date of purchase. Hypertech's liability under this warranty shall be limited to the prompt correction or replacement of any defective part of the product which Hypertech determines to be necessary. This limited one (1) year warranty is to the original purchaser providing all the information requested is furnished. You must retain a copy of your original sales invoice or receipt. Without proper documentation, a s