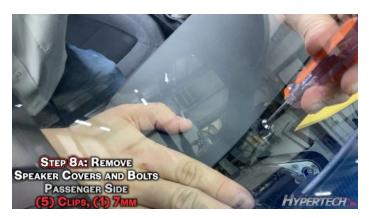

## **STEP BY STEP INSTALLATION INSTRUCTIONS**

# 2021 Ford Bronco

**All Gas Engines** 

Part #730125

Visit our YouTube channel for detailed installation instructions

HYPERTECH

Installation of the Hypertech In-Line Speedometer Calibrator Module is now complete! Now get out there and enjoy your Bronco!