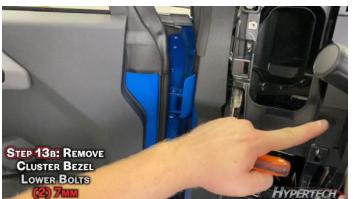

## **STEP BY STEP INSTALLATION INSTRUCTIONS**

# 2021 Ford Bronco

**All Gas Engines** 

Part #730125



Visit our YouTube channel for detailed installation instructions





HYPERTECH





















































































































































































































Installation of the Hypertech In-Line Speedometer Calibrator Module is now complete! Now get out there and enjoy your Bronco!

## Factory Direct Limited 1 Year Warranty

#### (Effective January 1, 2020 replaces and supersedes previous product warranty policy.)

Hypertech products are warranted against defects in materials or workmanship for one (1) year from the date of purchase. Hypertech's liability under this warranty shall be limited to the prompt correction or replacement of any defective part of the product which Hypertech determines to be necessary. This limited one (1) year warranty is to the original purchaser providing all the infor