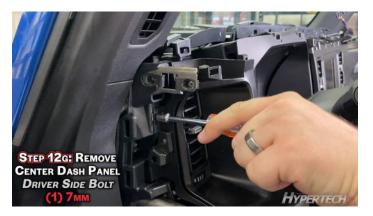

## **STEP BY STEP INSTALLATION INSTRUCTIONS**

# 2021 Ford Bronco

**All Gas Engines** 

Part #730125



Visit our YouTube channel for detailed installation instructions





HYPERTECH





















































































































































































































Installation of the Hypertech In-Line Speedometer Calibrator Module is now complete! Now get out there and enjoy your Bronco!

## Factory Direct Limited 1 Year Warranty

#### (Effective January 1, 2020 replaces and supersedes previous product warranty policy.)

Hypertech products are warranted against defects in materials or workmanship for one (1) year from the date of purchase. Hypertech's liability under this warranty shall be limited to the prompt correction or replacement of any defective part of the product which Hypertech determines to be necessary. This limited one (1) year warranty is to the original purchaser providing all the