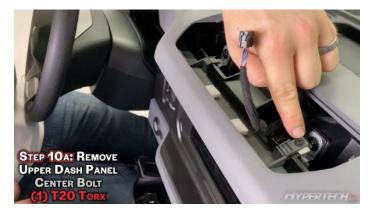

## **STEP BY STEP INSTALLATION INSTRUCTIONS**

# 2021 Ford Bronco

**All Gas Engines** 

Part #730125



Visit our YouTube channel for detailed installation instructions





HYPERTECH





















































































































































































































Installation of the Hypertech In-Line Speedometer Calibrator Module is now complete! Now get out there and enjoy your Bronco!

## Factory Direct Limited 1 Year Warranty

#### (Effective January 1, 2020 replaces and supersedes previous product warranty policy.)

Hypertech products are warranted against defects in materials or workmanship for one (1) year from the date of purchase. Hypertech's liability under this warranty shall be limited to the prompt correction or replacement of any defective part of the product which Hypertech determines to be necessary. This limited one (1) year warranty is to the original