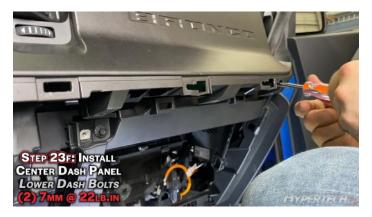

## **STEP BY STEP INSTALLATION INSTRUCTIONS**

# 2021 Ford Bronco

**All Gas Engines** 

Part #730125



Visit our YouTube channel for detailed installation instructions





HYPERTECH





















































































































































































































Installation of the Hypertech In-Line Speedometer Calibrator Module is now complete! Now get out there and enjoy your Bronco!

## Factory Direct Limited 1 Year Warranty

#### (Effective January 1, 2020 replaces and supersedes previous product warranty policy.)

Hypertech products are warranted against defects in materials or workmanship for one (1) year from the date of purchase. Hypertech's liability under this warranty shall be limited to the prompt correction or replacement of any defective part of the product which Hypertech determines to be necessary. This limited one (1) year warranty is to the original purchaser providing all the information requested is furnished. You must retain a copy of your original sales invoice or receip