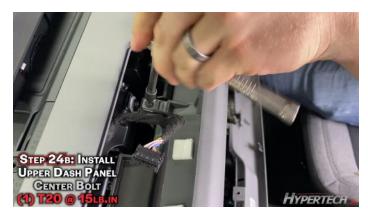

## **STEP BY STEP INSTALLATION INSTRUCTIONS**

# 2021 Ford Bronco

**All Gas Engines** 

Part #730125



Visit our YouTube channel for detailed installation instructions





HYPERTECH





















































































































































































































Installation of the Hypertech In-Line Speedometer Calibrator Module is now complete! Now get out there and enjoy your Bronco!

## Factory Direct Limited 1 Year Warranty

#### (Effective January 1, 2020 replaces and supersedes previous product warranty policy.)

Hypertech products are warranted against defects in materials or workmanship for one (1) year from the date of purchase. Hypertech's liability under this warranty shall be limited to the prompt correction or replacement of any defective part of the product which Hypertech determines to be necessary. This limited one (1) year warranty is to the original purchaser providing all the information requested is furnished. You must retain a copy of your original sales invoice or receipt. W