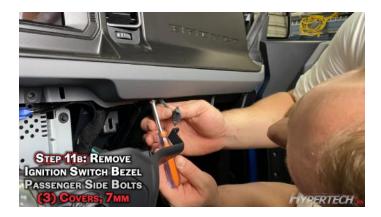

## **STEP BY STEP INSTALLATION INSTRUCTIONS**

# 2021 Ford Bronco

**All Gas Engines** 

Part #730125



Visit our YouTube channel for detailed installation instructions





HYPERTECH





















































































































































































































Installation of the Hypertech In-Line Speedometer Calibrator Module is now complete! Now get out there and enjoy your Bronco!

## Factory Direct Limited 1 Year Warranty

#### (Effective January 1, 2020 replaces and supersedes previous product warranty policy.)

Hypertech products are warranted against defects in materials or workmanship for one (1) year from the date of purchase. Hypertech's liability under this warranty shall be limited to the prompt correction or replacement of any defective part of the product which Hypertech determines to be necessary. This limited one (1) year warranty is to the original purch