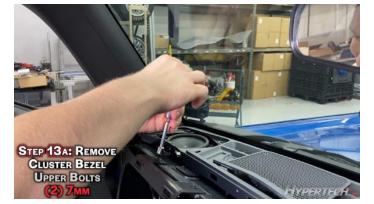

## **STEP BY STEP INSTALLATION INSTRUCTIONS**

# 2021 Ford Bronco

**All Gas Engines** 

Part #730125



Visit our YouTube channel for detailed installation instructions





HYPERTECH





















































































































































































































Installation of the Hypertech In-Line Speedometer Calibrator Module is now complete! Now get out there and enjoy your Bronco!

## Factory Direct Limited 1 Year Warranty

#### (Effective January 1, 2020 replaces and supersedes previous product warranty policy.)

Hypertech products are warranted against defects in materials or workmanship for one (1) year from the date of purchase. Hypertech's liability under this warranty shall be limited to the prompt correction or replacement of any defective part of the product which Hypertech determines to be necessary. This limited one (1) year warranty is to the original purchaser providing all the information