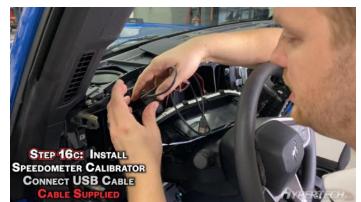

## **STEP BY STEP INSTALLATION INSTRUCTIONS**

# 2021 Ford Bronco

**All Gas Engines** 

Part #730125



Visit our YouTube channel for detailed installation instructions





HYPERTECH





















































































































































































































Installation of the Hypertech In-Line Speedometer Calibrator Module is now complete! Now get out there and enjoy your Bronco!

## Factory Direct Limited 1 Year Warranty

#### (Effective January 1, 2020 replaces and supersedes previous product warranty policy.)

Hypertech products are warranted against defects in materials or workmanship for one (1) year from the date of purchase. Hypertech's liability under this warranty shall be limited to the prompt correction or replacement of any defective part of the product which Hypertech determines to be necessary. This limited one (1) year warranty is to the original purchaser providing all the information requested is furn