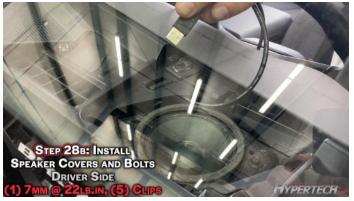

## **STEP BY STEP INSTALLATION INSTRUCTIONS**

# 2021 Ford Bronco

**All Gas Engines** 

Part #730125



Visit our YouTube channel for detailed installation instructions





HYPERTECH





















































































































































































































Installation of the Hypertech In-Line Speedometer Calibrator Module is now complete! Now get out there and enjoy your Bronco!

## Factory Direct Limited 1 Year Warranty

#### (Effective January 1, 2020 replaces and supersedes previous product warranty policy.)

Hypertech products are warranted against defects in materials or workmanship for one (1) year from the date of purchase. Hypertech's liability under this warranty shall be limited to the prompt correction or replacement of any defective part of the product which Hypertech determines to be necessary. This limited one (1) year warranty is to the original purchaser providing all the information requested is furnished. You must retain a copy of your original sales invoice or receipt. Without proper documentation, a