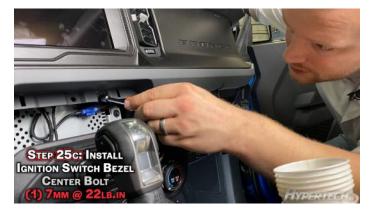

## **STEP BY STEP INSTALLATION INSTRUCTIONS**

# 2021 Ford Bronco

**All Gas Engines** 

Part #730125



Visit our YouTube channel for detailed installation instructions





HYPERTECH





















































































































































































































Installation of the Hypertech In-Line Speedometer Calibrator Module is now complete! Now get out there and enjoy your Bronco!

## Factory Direct Limited 1 Year Warranty

#### (Effective January 1, 2020 replaces and supersedes previous product warranty policy.)

Hypertech products are warranted against defects in materials or workmanship for one (1) year from the date of purchase. Hypertech's liability under this warranty shall be limited to the prompt correction or replacement of any defective part of the product which Hypertech determines to be necessary. This limited one (1) year warranty is to the original purchaser providing all the information requested is furnished. You must retain a copy of your original sales invoice or receipt. Without prope