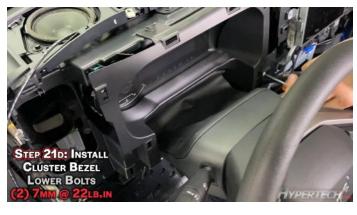

## **STEP BY STEP INSTALLATION INSTRUCTIONS**

# 2021 Ford Bronco

**All Gas Engines** 

Part #730125



Visit our YouTube channel for detailed installation instructions





HYPERTECH





















































































































































































































Installation of the Hypertech In-Line Speedometer Calibrator Module is now complete! Now get out there and enjoy your Bronco!

## Factory Direct Limited 1 Year Warranty

#### (Effective January 1, 2020 replaces and supersedes previous product warranty policy.)

Hypertech products are warranted against defects in materials or workmanship for one (1) year from the date of purchase. Hypertech's liability under this warranty shall be limited to the prompt correction or replacement of any defective part of the product which Hypertech determines to be necessary. This limited one (1) year warranty is to the original purchaser providing all the information requested is furnished. You must retain a copy of your original s