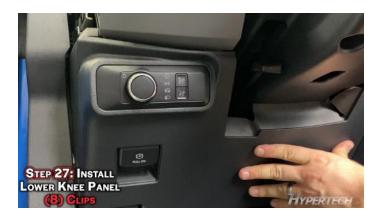

## **STEP BY STEP INSTALLATION INSTRUCTIONS**

# 2021 Ford Bronco

**All Gas Engines** 

Part #730125



Visit our YouTube channel for detailed installation instructions





HYPERTECH





















































































































































































































Installation of the Hypertech In-Line Speedometer Calibrator Module is now complete! Now get out there and enjoy your Bronco!

## Factory Direct Limited 1 Year Warranty

#### (Effective January 1, 2020 replaces and supersedes previous product warranty policy.)

Hypertech products are warranted against defects in materials or workmanship for one (1) year from the date of purchase. Hypertech's liability under this warranty shall be limited to the prompt correction or replacement of any defective part of the product which Hypertech determines to be necessary. This limited one (1) year warranty is to the original purchaser providing all the information requested is furnished. You must retain a copy of your original sales invoice or receipt. Without proper documentat