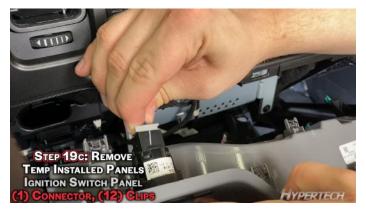

## **STEP BY STEP INSTALLATION INSTRUCTIONS**

# 2021 Ford Bronco

**All Gas Engines** 

Part #730125



Visit our YouTube channel for detailed installation instructions





HYPERTECH





















































































































































































































Installation of the Hypertech In-Line Speedometer Calibrator Module is now complete! Now get out there and enjoy your Bronco!

## Factory Direct Limited 1 Year Warranty

#### (Effective January 1, 2020 replaces and supersedes previous product warranty policy.)

Hypertech products are warranted against defects in materials or workmanship for one (1) year from the date of purchase. Hypertech's liability under this warranty shall be limited to the prompt correction or replacement of any defective part of the product which Hypertech determines to be necessary. This limited one (1) year warranty is to the original purchaser providing all the information requested is furnished. You must retain a copy