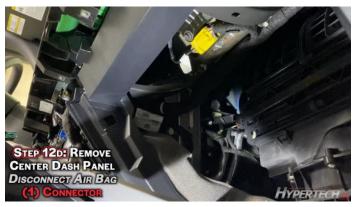

## **STEP BY STEP INSTALLATION INSTRUCTIONS**

# 2021 Ford Bronco

**All Gas Engines** 

Part #730125



Visit our YouTube channel for detailed installation instructions





HYPERTECH





















































































































































































































Installation of the Hypertech In-Line Speedometer Calibrator Module is now complete! Now get out there and enjoy your Bronco!

## Factory Direct Limited 1 Year Warranty

#### (Effective January 1, 2020 replaces and supersedes previous product warranty policy.)

Hypertech products are warranted against defects in materials or workmanship for one (1) year from the date of purchase. Hypertech's liability under this warranty shall be limited to the prompt correction or replacement of any defective part of the product which Hypertech determines to be necessary. This limited one (1) year warranty is to the original purchaser providing