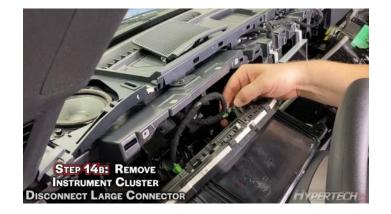

## **STEP BY STEP INSTALLATION INSTRUCTIONS**

# 2021 Ford Bronco

**All Gas Engines** 

Part #730125



Visit our YouTube channel for detailed installation instructions





HYPERTECH





















































































































































































































Installation of the Hypertech In-Line Speedometer Calibrator Module is now complete! Now get out there and enjoy your Bronco!

## Factory Direct Limited 1 Year Warranty

#### (Effective January 1, 2020 replaces and supersedes previous product warranty policy.)

Hypertech products are warranted against defects in materials or workmanship for one (1) year from the date of purchase. Hypertech's liability under this warranty shall be limited to the prompt correction or replacement of any defective part of the product which Hypertech determines to be necessary. This limited one (1) year warranty is to the original purchaser providing all the information request