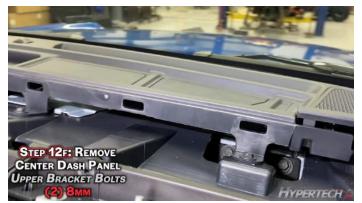

## **STEP BY STEP INSTALLATION INSTRUCTIONS**

# 2021 Ford Bronco

**All Gas Engines** 

Part #730125



Visit our YouTube channel for detailed installation instructions





HYPERTECH





















































































































































































































Installation of the Hypertech In-Line Speedometer Calibrator Module is now complete! Now get out there and enjoy your Bronco!

## Factory Direct Limited 1 Year Warranty

#### (Effective January 1, 2020 replaces and supersedes previous product warranty policy.)

Hypertech products are warranted against defects in materials or workmanship for one (1) year from the date of purchase. Hypertech's liability under this warranty shall be limited to the prompt correction or replacement of any defective part of the product which Hypertech determines to be necessary. This limited one (1) year warranty is to the original purchaser providing all