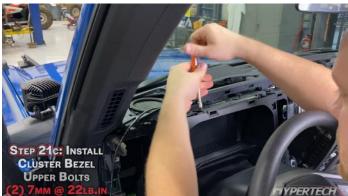

## **STEP BY STEP INSTALLATION INSTRUCTIONS**

# 2021 Ford Bronco

**All Gas Engines** 

Part #730125



Visit our YouTube channel for detailed installation instructions





HYPERTECH





















































































































































































































Installation of the Hypertech In-Line Speedometer Calibrator Module is now complete! Now get out there and enjoy your Bronco!

## Factory Direct Limited 1 Year Warranty

#### (Effective January 1, 2020 replaces and supersedes previous product warranty policy.)

Hypertech products are warranted against defects in materials or workmanship for one (1) year from the date of purchase. Hypertech's liability under this warranty shall be limited to the prompt correction or replacement of any defective part of the product which Hypertech determines to be necessary. This limited one (1) year warranty is to the original purchaser providing all the information requested is furnished. You must retain a copy of your original