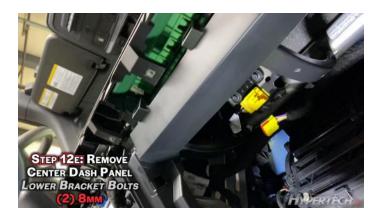

## **STEP BY STEP INSTALLATION INSTRUCTIONS**

# 2021 Ford Bronco

**All Gas Engines** 

Part #730125



Visit our YouTube channel for detailed installation instructions





HYPERTECH





















































































































































































































Installation of the Hypertech In-Line Speedometer Calibrator Module is now complete! Now get out there and enjoy your Bronco!

## Factory Direct Limited 1 Year Warranty

#### (Effective January 1, 2020 replaces and supersedes previous product warranty policy.)

Hypertech products are warranted against defects in materials or workmanship for one (1) year from the date of purchase. Hypertech's liability under this warranty shall be limited to the prompt correction or replacement of any defective part of the product which Hypertech determines to be necessary. This limited one (1) year warranty is to the original purchaser providing a