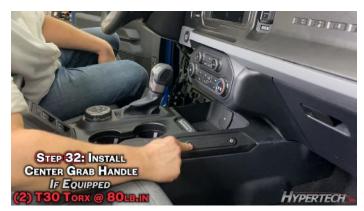

## **STEP BY STEP INSTALLATION INSTRUCTIONS**

# 2021 Ford Bronco

**All Gas Engines** 

Part #730125



Visit our YouTube channel for detailed installation instructions





HYPERTECH





















































































































































































































Installation of the Hypertech In-Line Speedometer Calibrator Module is now complete! Now get out there and enjoy your Bronco!

## Factory Direct Limited 1 Year Warranty

#### (Effective January 1, 2020 replaces and supersedes previous product warranty policy.)

Hypertech products are warranted against defects in materials or workmanship for one (1) year from the date of purchase. Hypertech's liability under this warranty shall be limited to the prompt correction or replacement of any defective part of the product which Hypertech determines to be necessary. This limited one (1) year warranty is to the original purchaser providing all the information requested is furnished. You must retain a copy of your original sales invoice or receipt. Without proper documentation, a service fee will be