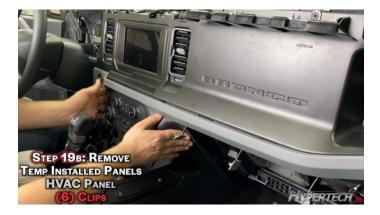

## **STEP BY STEP INSTALLATION INSTRUCTIONS**

# 2021 Ford Bronco

**All Gas Engines** 

Part #730125



Visit our YouTube channel for detailed installation instructions





HYPERTECH





















































































































































































































Installation of the Hypertech In-Line Speedometer Calibrator Module is now complete! Now get out there and enjoy your Bronco!

## Factory Direct Limited 1 Year Warranty

#### (Effective January 1, 2020 replaces and supersedes previous product warranty policy.)

Hypertech products are warranted against defects in materials or workmanship for one (1) year from the date of purchase. Hypertech's liability under this warranty shall be limited to the prompt correction or replacement of any defective part of the product which Hypertech determines to be necessary. This limited one (1) year warranty is to the original purchaser providing all the information requested is furnished. You must retain a c