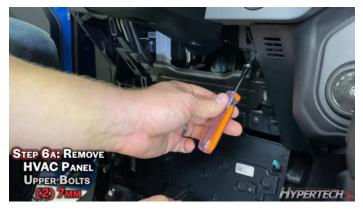

## **STEP BY STEP INSTALLATION INSTRUCTIONS**

# 2021 Ford Bronco

**All Gas Engines** 

Part #730125

Visit our YouTube channel for detailed installation instructions

HYPERTECH

Installation of the Hypertech In-Line Speedometer Calibrator Module is now complete! Now get out there and enjoy your Bronco!