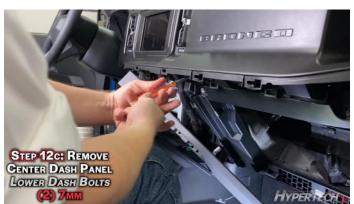

## **STEP BY STEP INSTALLATION INSTRUCTIONS**

# 2021 Ford Bronco

**All Gas Engines** 

Part #730125



Visit our YouTube channel for detailed installation instructions





HYPERTECH





















































































































































































































Installation of the Hypertech In-Line Speedometer Calibrator Module is now complete! Now get out there and enjoy your Bronco!

## Factory Direct Limited 1 Year Warranty

#### (Effective January 1, 2020 replaces and supersedes previous product warranty policy.)

Hypertech products are warranted against defects in materials or workmanship for one (1) year from the date of purchase. Hypertech's liability under this warranty shall be limited to the prompt correction or replacement of any defective part of the product which Hypertech determines to be necessary. This limited one (1) year warranty is to the original purchaser provi