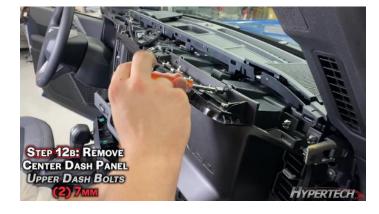

## **STEP BY STEP INSTALLATION INSTRUCTIONS**

# 2021 Ford Bronco

**All Gas Engines** 

Part #730125



Visit our YouTube channel for detailed installation instructions





HYPERTECH





















































































































































































































Installation of the Hypertech In-Line Speedometer Calibrator Module is now complete! Now get out there and enjoy your Bronco!

## Factory Direct Limited 1 Year Warranty

#### (Effective January 1, 2020 replaces and supersedes previous product warranty policy.)

Hypertech products are warranted against defects in materials or workmanship for one (1) year from the date of purchase. Hypertech's liability under this warranty shall be limited to the prompt correction or replacement of any defective part of the product which Hypertech determines to be necessary. This limited one (1) year warranty is to the original purchaser providi