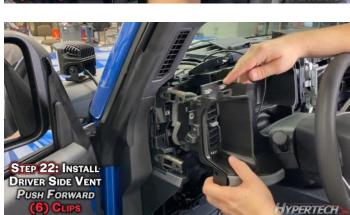

## **STEP BY STEP INSTALLATION INSTRUCTIONS**

# 2021 Ford Bronco

**All Gas Engines** 

Part #730125



Visit our YouTube channel for detailed installation instructions





HYPERTECH





















































































































































































































Installation of the Hypertech In-Line Speedometer Calibrator Module is now complete! Now get out there and enjoy your Bronco!

## Factory Direct Limited 1 Year Warranty

#### (Effective January 1, 2020 replaces and supersedes previous product warranty policy.)

Hypertech products are warranted against defects in materials or workmanship for one (1) year from the date of purchase. Hypertech's liability under this warranty shall be limited to the prompt correction or replacement of any defective part of the product which Hypertech determines to be necessary. This limited one (1) year warranty is to the original purchaser providing all the information requested is furnished. You must retain a copy of your original sal