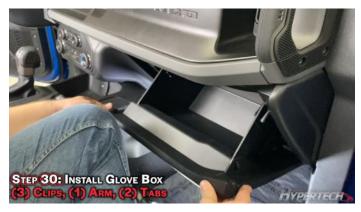

## **STEP BY STEP INSTALLATION INSTRUCTIONS**

# 2021 Ford Bronco

**All Gas Engines** 

Part #730125



Visit our YouTube channel for detailed installation instructions





HYPERTECH





















































































































































































































Installation of the Hypertech In-Line Speedometer Calibrator Module is now complete! Now get out there and enjoy your Bronco!

## Factory Direct Limited 1 Year Warranty

#### (Effective January 1, 2020 replaces and supersedes previous product warranty policy.)

Hypertech products are warranted against defects in materials or workmanship for one (1) year from the date of purchase. Hypertech's liability under this warranty shall be limited to the prompt correction or replacement of any defective part of the product which Hypertech determines to be necessary. This limited one (1) year warranty is to the original purchaser providing all the information requested is furnished. You must retain a copy of your original sales invoice or receipt. Without proper documentation, a service fee wil