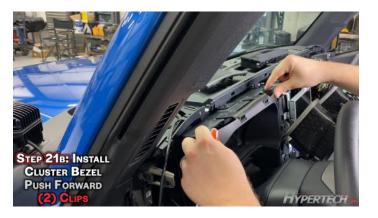

## **STEP BY STEP INSTALLATION INSTRUCTIONS**

# 2021 Ford Bronco

**All Gas Engines** 

Part #730125



Visit our YouTube channel for detailed installation instructions





HYPERTECH





















































































































































































































Installation of the Hypertech In-Line Speedometer Calibrator Module is now complete! Now get out there and enjoy your Bronco!

## Factory Direct Limited 1 Year Warranty

#### (Effective January 1, 2020 replaces and supersedes previous product warranty policy.)

Hypertech products are warranted against defects in materials or workmanship for one (1) year from the date of purchase. Hypertech's liability under this warranty shall be limited to the prompt correction or replacement of any defective part of the product which Hypertech determines to be necessary. This limited one (1) year warranty is to the original purchaser providing all the information requested is furnished. You must retain a copy of your origin