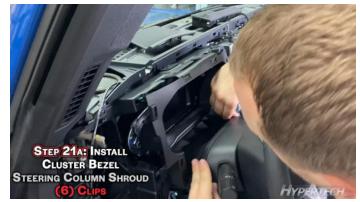

## **STEP BY STEP INSTALLATION INSTRUCTIONS**

# 2021 Ford Bronco

**All Gas Engines** 

Part #730125



Visit our YouTube channel for detailed installation instructions





HYPERTECH





















































































































































































































Installation of the Hypertech In-Line Speedometer Calibrator Module is now complete! Now get out there and enjoy your Bronco!

## Factory Direct Limited 1 Year Warranty

#### (Effective January 1, 2020 replaces and supersedes previous product warranty policy.)

Hypertech products are warranted against defects in materials or workmanship for one (1) year from the date of purchase. Hypertech's liability under this warranty shall be limited to the prompt correction or replacement of any defective part of the product which Hypertech determines to be necessary. This limited one (1) year warranty is to the original purchaser providing all the information requested is furnished. You must retain a copy of your or