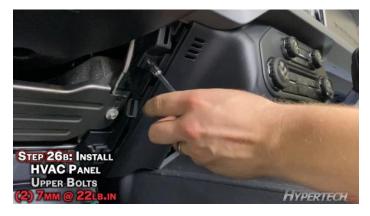

## **STEP BY STEP INSTALLATION INSTRUCTIONS**

# 2021 Ford Bronco

**All Gas Engines** 

Part #730125



Visit our YouTube channel for detailed installation instructions





HYPERTECH





















































































































































































































Installation of the Hypertech In-Line Speedometer Calibrator Module is now complete! Now get out there and enjoy your Bronco!

## Factory Direct Limited 1 Year Warranty

#### (Effective January 1, 2020 replaces and supersedes previous product warranty policy.)

Hypertech products are warranted against defects in materials or workmanship for one (1) year from the date of purchase. Hypertech's liability under this warranty shall be limited to the prompt correction or replacement of any defective part of the product which Hypertech determines to be necessary. This limited one (1) year warranty is to the original purchaser providing all the information requested is furnished. You must retain a copy of your original sales invoice or receipt. Without proper docume