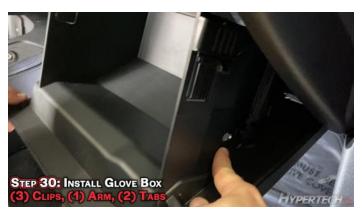

## **STEP BY STEP INSTALLATION INSTRUCTIONS**

# 2021 Ford Bronco

**All Gas Engines** 

Part #730125



Visit our YouTube channel for detailed installation instructions





HYPERTECH





















































































































































































































Installation of the Hypertech In-Line Speedometer Calibrator Module is now complete! Now get out there and enjoy your Bronco!

## Factory Direct Limited 1 Year Warranty

#### (Effective January 1, 2020 replaces and supersedes previous product warranty policy.)

Hypertech products are warranted against defects in materials or workmanship for one (1) year from the date of purchase. Hypertech's liability under this warranty shall be limited to the prompt correction or replacement of any defective part of the product which Hypertech determines to be necessary. This limited one (1) year warranty is to the original purchaser providing all the information requested is furnished. You must retain a copy of your original sales invoice or receipt. Without proper documentation, a service fee w