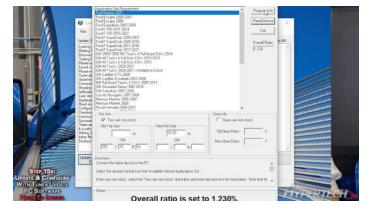

## **STEP BY STEP INSTALLATION INSTRUCTIONS**

# 2021 Ford Bronco

**All Gas Engines** 

Part #730125



Visit our YouTube channel for detailed installation instructions





HYPERTECH





















































































































































































































Installation of the Hypertech In-Line Speedometer Calibrator Module is now complete! Now get out there and enjoy your Bronco!

## Factory Direct Limited 1 Year Warranty

#### (Effective January 1, 2020 replaces and supersedes previous product warranty policy.)

Hypertech products are warranted against defects in materials or workmanship for one (1) year from the date of purchase. Hypertech's liability under this warranty shall be limited to the prompt correction or replacement of any defective part of the product which Hypertech determines to be necessary. This limited one (1) year warranty is to the original purchaser providing all the information requested i