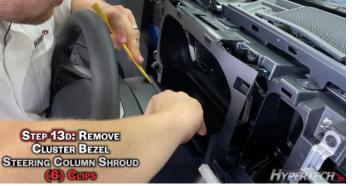

## **STEP BY STEP INSTALLATION INSTRUCTIONS**

# 2021 Ford Bronco

**All Gas Engines** 

Part #730125



Visit our YouTube channel for detailed installation instructions





HYPERTECH





















































































































































































































Installation of the Hypertech In-Line Speedometer Calibrator Module is now complete! Now get out there and enjoy your Bronco!

## Factory Direct Limited 1 Year Warranty

#### (Effective January 1, 2020 replaces and supersedes previous product warranty policy.)

Hypertech products are warranted against defects in materials or workmanship for one (1) year from the date of purchase. Hypertech's liability under this warranty shall be limited to the prompt correction or replacement of any defective part of the product which Hypertech determines to be necessary. This limited one (1) year warranty is to the original purchaser providing all the informati