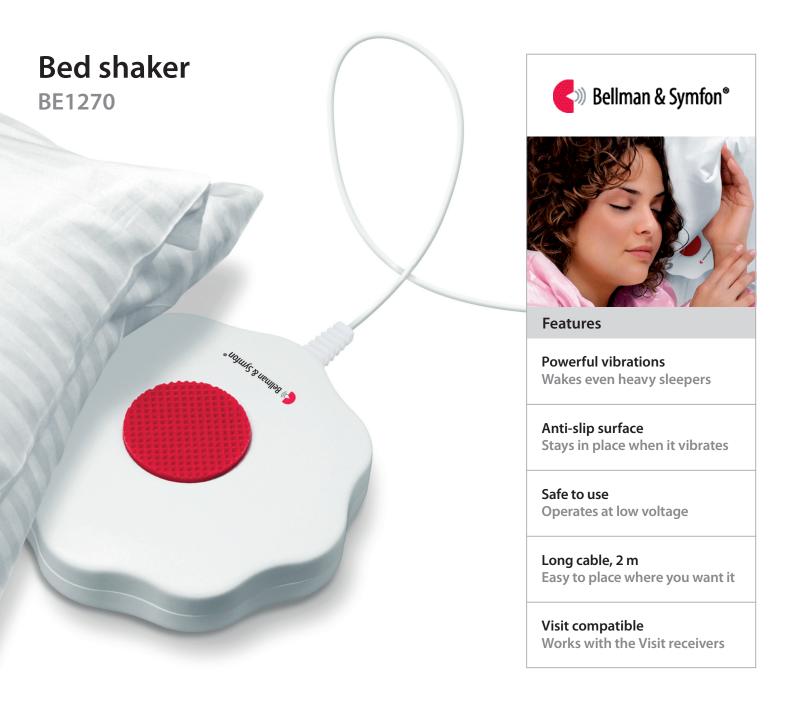

# Wakes you with vibrations under the pillow or mattress.

The bed shaker from Bellman & Symfon is powerful enough to wake even the heaviest sleeper. Just place it under your mattress or pillow and plug it into your Bellman & Symfon receiver or desktop charger.

The bed shaker produces strong vibrations and requires no internal batteries. It features an anti-slip surface that holds it in place when it vibrates and is equipped with a long cable so you can place it anywhere you want.