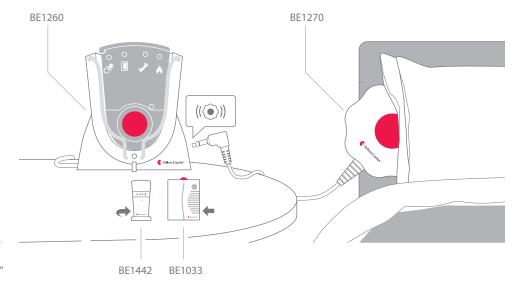

#### Compatibility

The bed shaker can be connected to the following products:

- BE1260 Visit pager charger accessory
- BE1442 Visit flash receiver with battery backup
- BE1033 Visit portable receiver
- BE1380 Visit alarm clock
- BE1350 Alarm clock classic
- BE1370 Alarm clock pro

# Compability

The bed shaker can be connected to the following products:

#### **Visit receivers**

- BE1442 Visit flash receiver with battery backup
- BE1033 Visit portable receiver
- BE1380 Visit alarm clock

#### **Visit accessories**

 BE1260 Pager charger accessory for the BE1230 Visit pager receiver

#### **Alarm clocks**

- BE1350 Alarm clock classic
- BE1370 Alarm clock pro