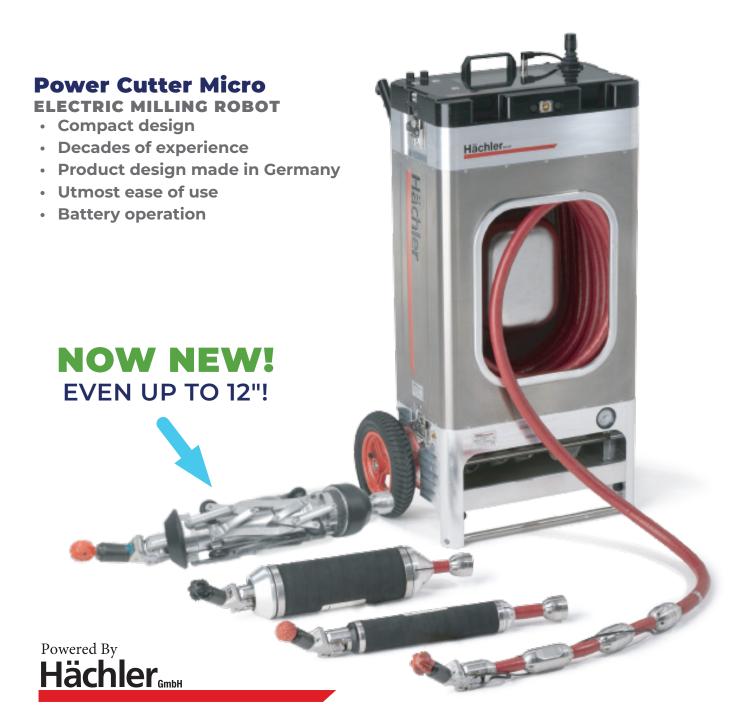

## **CLIMBOLINO® E**

Decades of experience in milling robots has paved the way for the CLIMBOLINO®E house connection robot.

The milling robot was specially developed for present-day conditions in sewer rehabilitation. Featuring a powerful electric milling spindle, plus exceptional bending capabilities, in nine sizes with only one system, the service connection robot has truly revolutionised sewer rehabilitation.

- Powerful electric milling spindle with max. 1 kw
- 60 V battery operation
- 12" LED display for stress-free work
- · 100' hose reel, extendable

- Every camera angle adjustable
- Compact hygienic hose box
- 90% energy saving compared to conventional milling robots
- 9 sizes sizes 2.5" to 12"