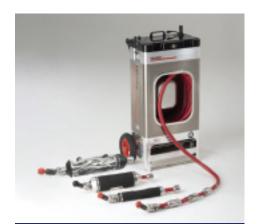

Practical, ergonomic and compact SPACE-SAVING DESIGN FOR EASY HANDLING

Attachments for every application
SPECIALLY DESIGNED MILLING TOOLS
FOR EVERY MATERIAL

Perfect view and monitoring
WITH THE SOPHISTICATED CONTROL UNIT
AND EXTRA LARGE DISPLAY

Independent power supply
POWERED BY TWO EXCHANGEABLE BATTERIES

**Everything to hand**WITH THE INTEGRATED TOOL SET

Powerful unit

MAXIMUM OUTPUT IN MINIMUM SPACE