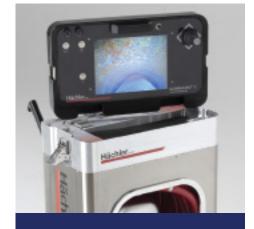

- Powerful electric milling spindle with max. 1 kw
- 60 V battery operation
- 12" LED display for stress-free work
- · 100' hose reel, extendable

- Every camera angle adjustable
- Compact hygienic hose box
- 90% energy saving compared to conventional milling robots
- 9 sizes sizes 2.5" to 12"

Practical, ergonomic and compact SPACE-SAVING DESIGN FOR EASY HANDLING

Attachments for every application
SPECIALLY DESIGNED MILLING TOOLS
FOR EVERY MATERIAL

Perfect view and monitoring
WITH THE SOPHISTICATED CONTROL UNIT
AND EXTRA LARGE DISPLAY