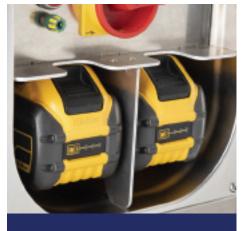

Independent power supply
POWERED BY TWO EXCHANGEABLE BATTERIES

**Everything to hand**WITH THE INTEGRATED TOOL SET

Powerful unit

MAXIMUM OUTPUT IN MINIMUM SPACE