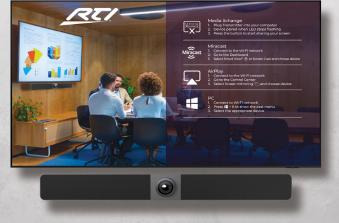

## Intelligent Meetings

Make every meeting an in-person meeting.

### Intuitive Meeting Room Experience

- Clear instructions for all users
- Customizable background
- Multiple connection types: Media Xchange<sup>™</sup>, AirPlay, Miracast, PC
- Wi-Fi connectivity information for guests