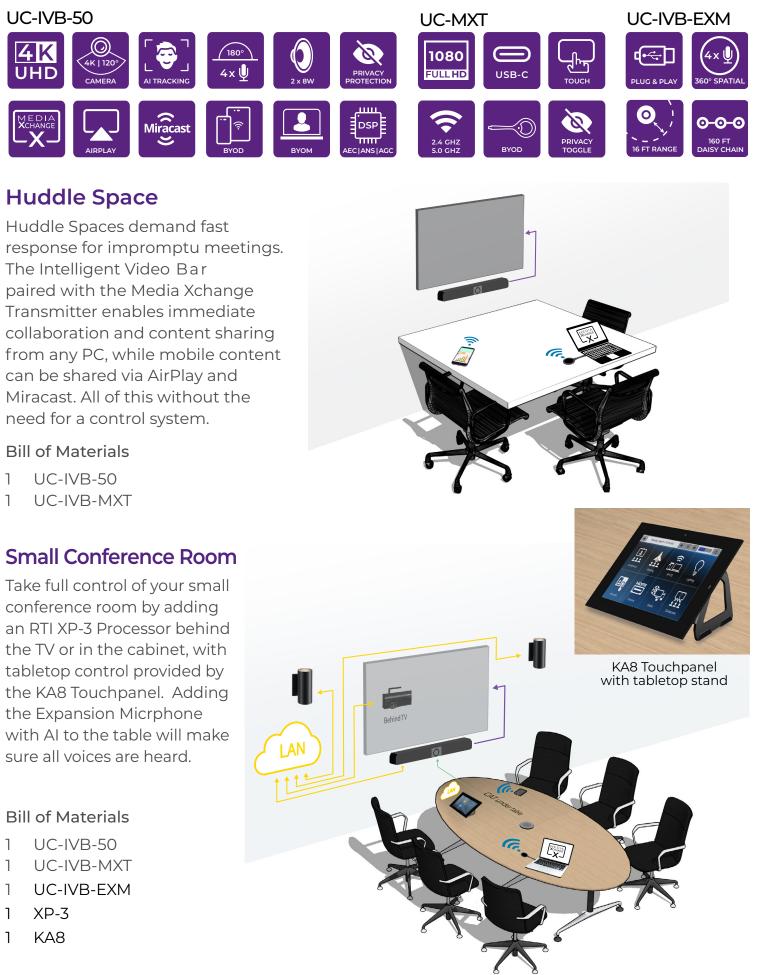

## Intelligent Video Bar

The foundation of RTI Intelligent Meetings

Wide angle 4K ePTZ camera with 5x digital zoom and 120° field of view to ensure everyone is seen in striking 4K clarity.

Artificial Intelligence (AI) for Auto Framing, Presenter Tracking, and Speaker Tracking engage remote teams as if they are in the room.

Hear every word with perfect clarity. The stereo full range speakers with bass enhancement are complemented by the beam-forming Al microphone arrays with AEC<sup>1</sup>, ANS<sup>2</sup>, and AGC<sup>3</sup> for an exceptional audio experience every time.

Rear panel inputs and outputs enable easy connection to monitors, devices, and control systems.

<sup>1</sup> Acoustic Echo Cancellation <sup>2</sup> Automatic Noice Suppression

<sup>3</sup> Automatic Gain Control