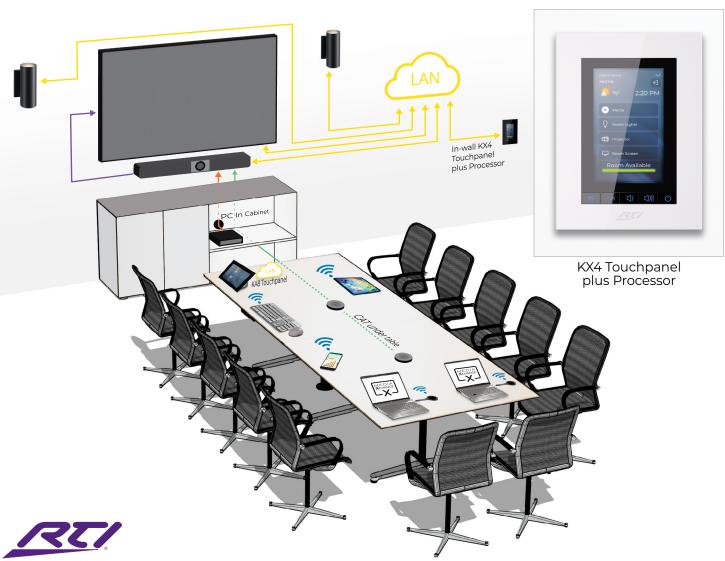

### Large Conference Room

With the wide angle 4K camera on the Intelligent Video Bar and support for up to 3 Expansion Microphones, RTI Intelligent Meetings easily scales to large conference rooms. The built-in AI with auto framing, plus presenter and speaker tracking creates a natural flow. Sharing content is easy with the wireless Media Xchange Transmitters or through AirPlay or Miracast. Show room availability and add room control with the KX4 Touchpanel plus Processor at the conference room door, while the KA11 Touchpanel handles at-the-table control.

1 UC-IVB-50

**Bill of Materials** 

- 2 UC-MXT
- 2 UC-IVB-EXM
- 1 KX4
- KA11 1

- 1
- 1