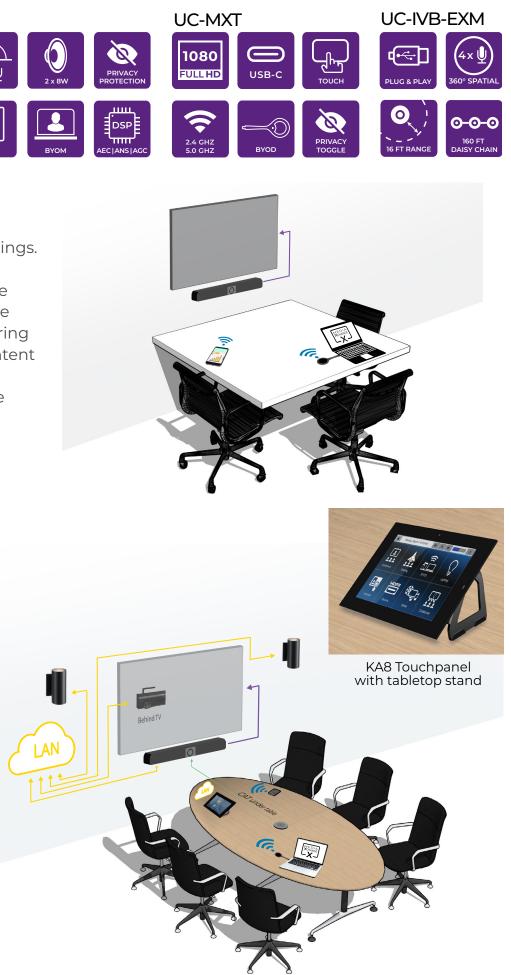

## Intelligent Video Bar

The foundation of RTI Intelligent Meetings

Wide angle 4K ePTZ camera with 5x digital zoom and 120° field of view to ensure everyone is seen in striking 4K clarity.

Artificial Intelligence (AI) for Auto Framing, Presenter Tracking, and Speaker Tracking engage remote teams as if they are in the room.

Hear every word with perfect clarity. The stereo full range speakers with bass enhancement are complemented by the beam-forming Al microphone arrays with AEC<sup>1</sup>, ANS<sup>2</sup>, and AGC<sup>3</sup> for an exceptional audio experience every time.

Rear panel inputs and outputs enable easy connection to monitors, devices, and control systems.

<sup>1</sup> Acoustic Echo Cancellation <sup>2</sup> Automatic Noice Suppression

<sup>3</sup> Automatic Gain Control