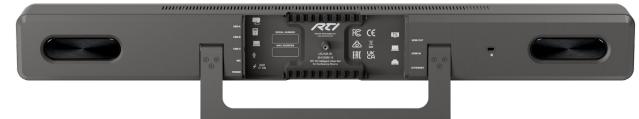

Rear panel inputs and outputs enable easy connection to monitors, devices, and control systems.

<sup>1</sup> Acoustic Echo Cancellation <sup>2</sup> Automatic Noice Suppression

<sup>3</sup> Automatic Gain Control