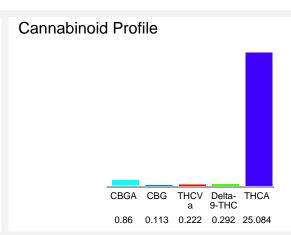

### Cannabinoid Profile by HPLC

0.29%

Delta-9-THC

0.00%

**CBD** 

| Cannabinoid                          | % wt         | mg/g   |
|--------------------------------------|--------------|--------|
| CBGA                                 | 0.86         | 8.6    |
| CBG                                  | 0.113        | 1.13   |
| THCVa                                | 0.222        | 2.22   |
| Delta-9-THC                          | 0.292        | 2.92   |
| THCA                                 | 25.08        | 250.84 |
| <b>Total Cannabinoids</b>            | 26.57        | 265.7  |
| Calculated Total THC                 | 23.78        | 237.83 |
| Calculated CBD Yield                 | 0.00         | 0.00   |
| Calculated Total THC = Delta-9-THC + | 0.877 * THCA |        |