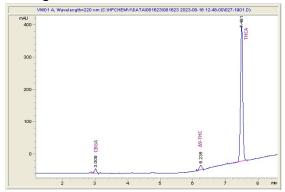

### Cannabinoid Profile by HPLC

0.29%

Delta-9-THC

0.00%

**CBD** 

| Cannabinoid                          | % wt         | mg/g   |
|--------------------------------------|--------------|--------|
| CBGA                                 | 0.86         | 8.6    |
| CBG                                  | 0.113        | 1.13   |
| THCVa                                | 0.222        | 2.22   |
| Delta-9-THC                          | 0.292        | 2.92   |
| THCA                                 | 25.08        | 250.84 |
| <b>Total Cannabinoids</b>            | 26.57        | 265.7  |
| Calculated Total THC                 | 23.78        | 237.83 |
| Calculated CBD Yield                 | 0.00         | 0.00   |
| Calculated Total THC = Delta-9-THC + | 0.877 * THCA |        |