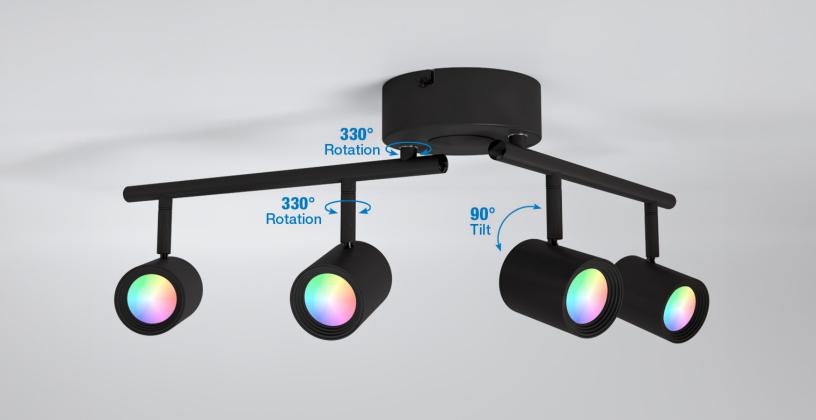

# **QUATTRO**

QUATTRO is a 4-light LED track kit featuring a full color + tunable white option, allowing you to customize your space with 16 million colors while also providing a wide range of white tunability (2200K - 6500K). Perfect for both residential and light commercial spaces.

## BEAM ANGLE

60°