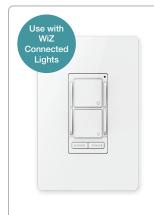

## **SMART ROOM CONTROLLER**

The Smart Room Controller is Wi-Fi enabled to control all WiZ connected lights in the room with a simple click. Control on/off, dimming, select your white or color, and even toggle through your four favorite modes pre-selected in the WiZ app.

Connect through
WiZ app

One touch on/off

Dimming

Wi-Fi Enabled

Favorite Modes