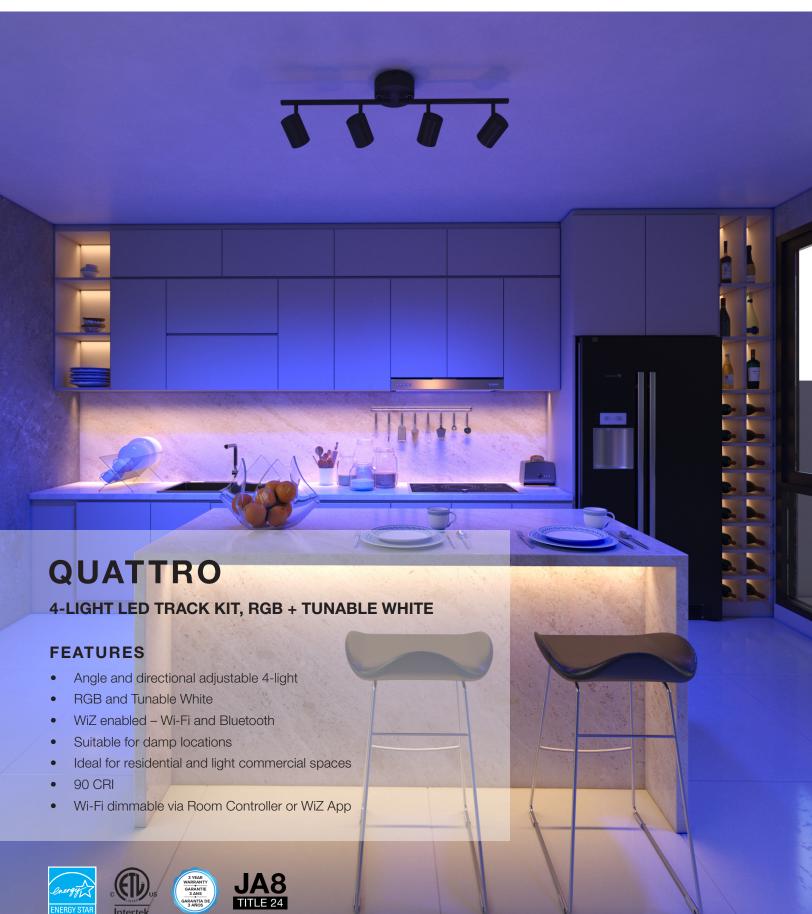

# **QUATTRO**

QUATTRO is a 4-light LED track kit featuring a full color + tunable white option, allowing you to customize your space with 16 million colors while also providing a wide range of white tunability (2200K - 6500K). Perfect for both residential and light commercial spaces.