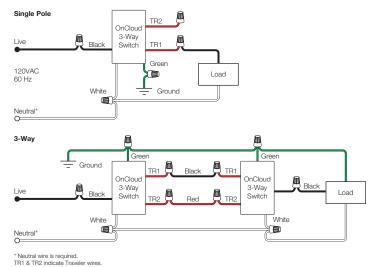

# **Wiring Diagrams**

Notes: Due to our continued efforts to improve our products, product specifications are subject to change without notice.

A division of Une division de LITELINE CORPORATION

**P** 416-996-1856 | 1-866-730-7704 **F** 905-709-5255 | 1-888-738-9736 SPEXLIGHTING.COM

#### **Easy Installation**

The smart Wi-Fi 3-way switch installs into 3-way or 4-way switch applications (only one smart Wi-Fi switch can be installed in any 3-way application). Neutral wire required. NO HUB REQUIRED.