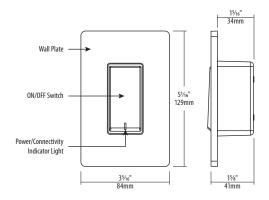

.
- · One touch ON/OFF.
- Works with WiZ, Google Assistant, Alexa, Siri Shortcuts and IFTTT.
- Ideal for residential and light commercial spaces

| TECHNICAL DATA     |                        |
|--------------------|------------------------|
| Approved Location  | Dry / Indoor           |
| Input Voltage      | 120 Vac - 60 Hz        |
| Certification      | cETLus                 |
| Output Current     | Incandescent load: 10A |
|                    | LED/CFL load: 5A       |
| Power Consumption  | 0FF: 0.80W             |
|                    | ON: 1.28W              |
| Rated Power        | 1200W                  |
| Wireless Frequency | 2.4GHz                 |
| Wireless Standard  | IEEE 802.11 b/g        |
| Warranty           | 3-Year                 |

#### **Technical Drawings**



# **Wiring Diagrams**



Notes: Due to our continued efforts to improve our products, product specifications are subject to change without notice.

A division of Une division de LITELINE CORPORATION

**P** 416-996-1856 | 1-866-730-7704 **F** 905-709-5255 | 1-888-738-9736 SPEXLIGHTING.COM

## **Specifications**

#### **Body**

Durable polycarbonate body and included snap-on wall plate.

#### **Performance**

The smart Wi-Fi 3-way switch provides a maximum output of 1200W.

#### **Radio Frequency**

Certified IEEE 802.11 b/g Wi-Fi 2.4GHz radio.

#### **Easy Installation**

The smart Wi-Fi 3-way switch installs into 3-way or 4-way switch applications (only one smart Wi-Fi switch can be installed in any 3-way application). Neutral wire required. NO HUB REQUIRED.

#### **WiZ App**

The smart