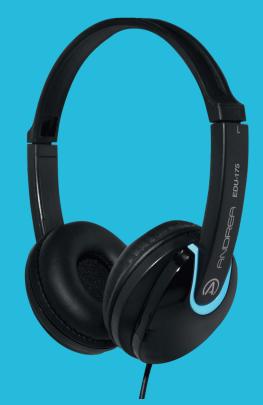

## EDU-175 ON-EAR STEREO HEADPHONES

- 40mm speakers with deep bass sound deliver crystal clear audio
- Plush, extra-thick leatherette on-ear cushions reduce background noise and are easy-to-clean
- Adjustable headband ensures a comfortable fit even on smaller heads
- In-line volume control
- Extra long 8-foot cable with color-coded plug
- All EDU Series headphones have been certified safe for use by children in accordance with the United States Consumer Product Safety Commission