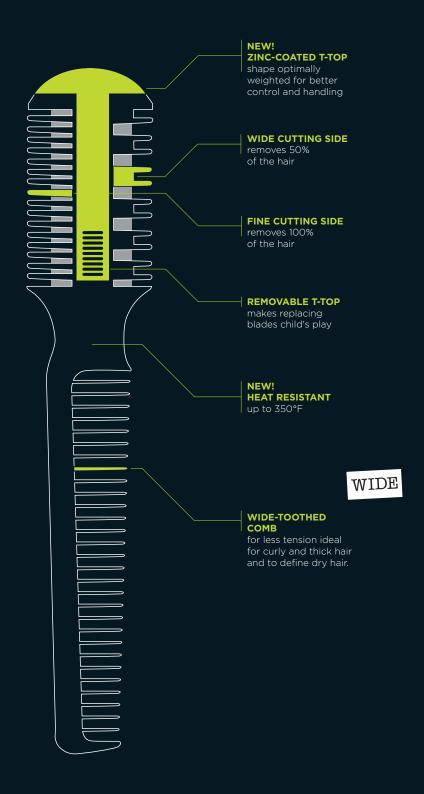

### **CARVING COMB FINE AND CARVING COMB WIDE**

Crafted as the pioneering tool by renowned stylist Donald Scott, this patented carving razor seamlessly blends precise control with spontaneous creativity. It facilitates swift, intuitive cutting, defines and crafts texture and movement with unparalleled ease.