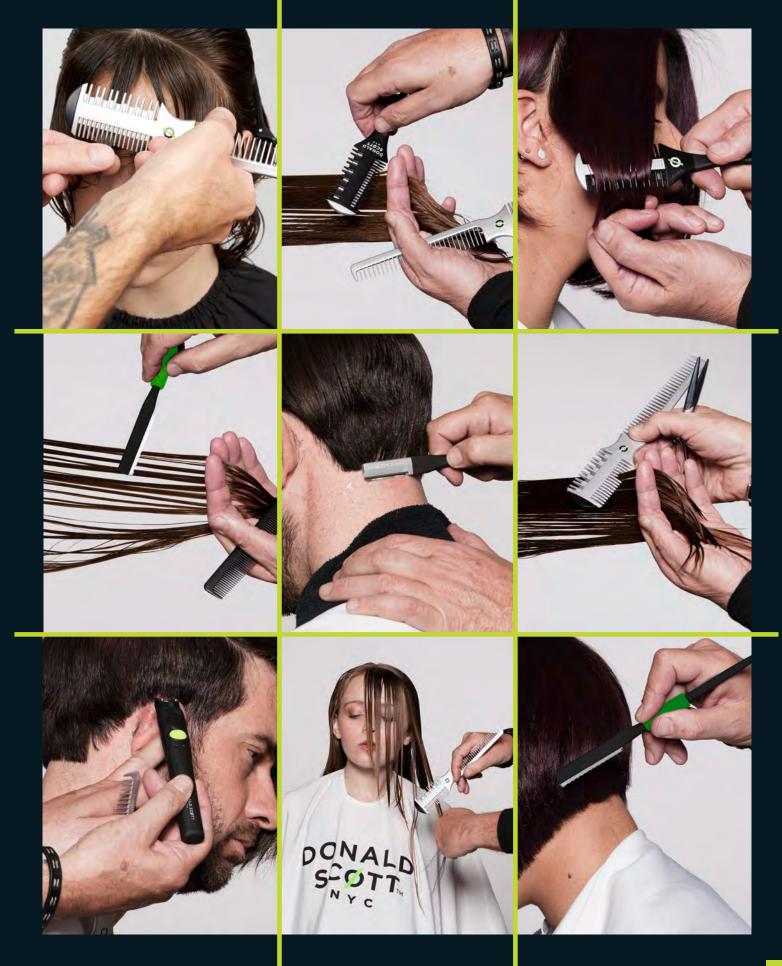

#### THE SPECIAL FEATURES OF THE RAZOR CUT

THE CARVING CUT TECHNIQUE BREATHES LIFE INTO HAIR, CRAFTING A DISTINCTIVE TEXTURE AND FLUID MOTION. WITH EACH METICULOUS CUT, YOUR HANDS SCULPT THE HAIR, ACCENTUATING ITS INNATE STRUCTURE AND COMPLEMENTING THE CONTOURS OF THE FACE. EVERY STROKE BEARS YOUR UNIQUE SIGNATURE, A TESTAMENT TO YOUR ARTISTRY AND VISION.

### **CARVING COMB FINE AND CARVING COMB WIDE**

Crafted as the pioneering tool by renowned stylist Donald Scott, this patented carving razor seamlessly blends precise control with spontaneous creativity. It facilitates swift, intuitive cutting, defines and crafts texture and movement with unparalleled ease.

# THE IDEAL RAZOR FOR SHORT, FINE HAIR **SWIVEL TWIST**

Our patented, ergonomic 360° twist handle guarantees reduced tension on the wrist. It enables flexible cutting, blending, and shaping, all while enhancing texture and movement in the hair.

### **CHOP STIK**

The patented Chop Stik stands as the pinnacle for sectioning and cutting. Crafted from light-weight aluminum alloy, it's perfect for a diverse range of finishing techniques. Providing structure while reducing weight, it's ideal for precise sectioning and creating seamless transitions from lengths to ends of the hair.

# THE ALL-ROUNDER FOR EVERY BARBER DS / X4

The DS/X4's slim, well-balanced design makes it perfect for fine, precise work in challenging areas like the neck, behind the ears, or on the eyebrows. It's an ideal tool for shaving close to the skin or detailing short haircuts with precision!

# THE PERFECT GROOMING COMPANION GROOM STIK

Crafted for grooming in challenging areas and crafting unique designs or hair tattoos, our exclusive, battery-powered Pro Trimmer rekindles the artistic creativity of grooming. Experience freehand precision like never before with this compact tool