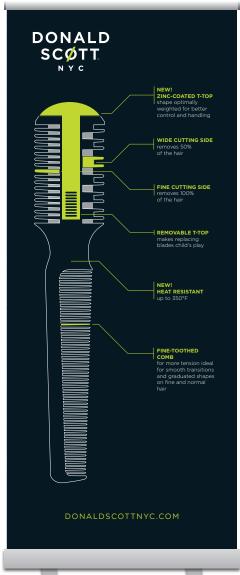

### **CARVING COMB FINE AND CARVING COMB WIDE**

Crafted as the pioneering tool by renowned stylist Donald Scott, this patented carving razor seamlessly blends precise control with spontaneous creativity. It facilitates swift, intuitive cutting, defines and crafts texture and movement with unparalleled ease.