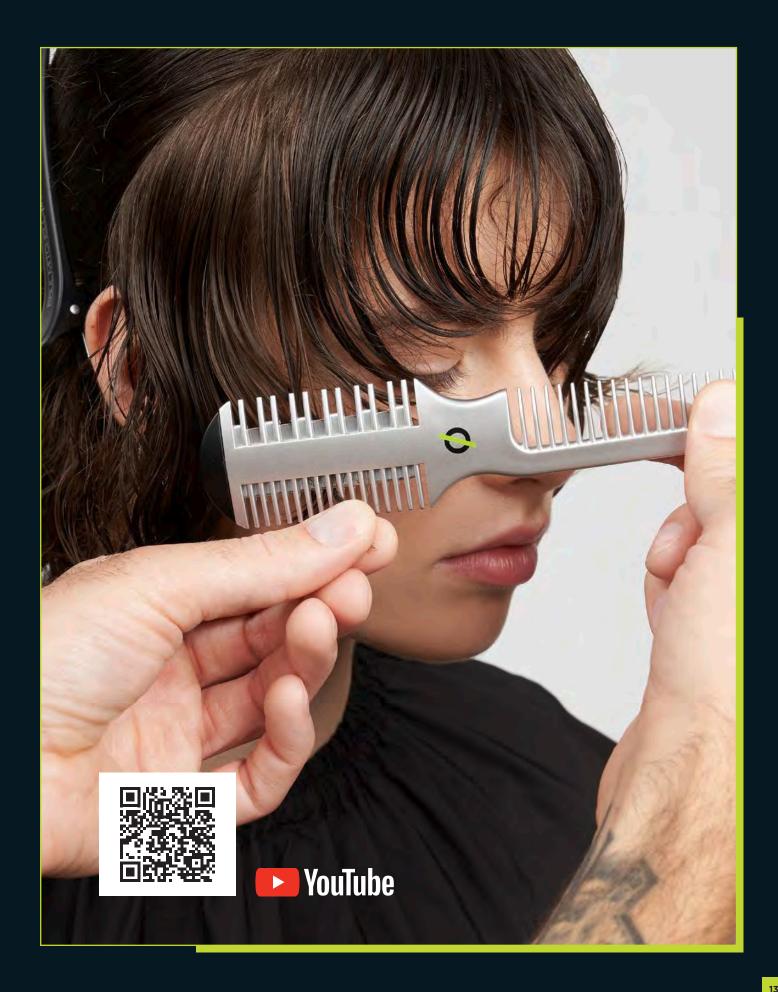

#### THE SPECIAL FEATURES OF THE RAZOR CUT

THE CARVING CUT TECHNIQUE BREATHES LIFE INTO HAIR, CRAFTING A DISTINCTIVE TEXTURE AND FLUID MOTION. WITH EACH METICULOUS CUT, YOUR HANDS SCULPT THE HAIR, ACCENTUATING ITS INNATE STRUCTURE AND COMPLEMENTING THE CONTOURS OF THE FACE. EVERY STROKE BEARS YOUR UNIQUE SIGNATURE, A TESTAMENT TO YOUR ARTISTRY AND VISION.

#### AS A STYLIST, YOU ENJOY A MULTITUDE OF BENEFITS:

- Enjoy more fun and creativity while cutting.
- Experience spontaneity and intuition in your work.
- Ensure full safety alongside flexibility.

#### THE ADVANTAGES FOR YOUR CLIENTS:

- Enjoy increased texture and movement in their hair.
- Experience soft, harmonious transitions between lengths.
- Benefit from a longer-lasting haircut as it grows out.