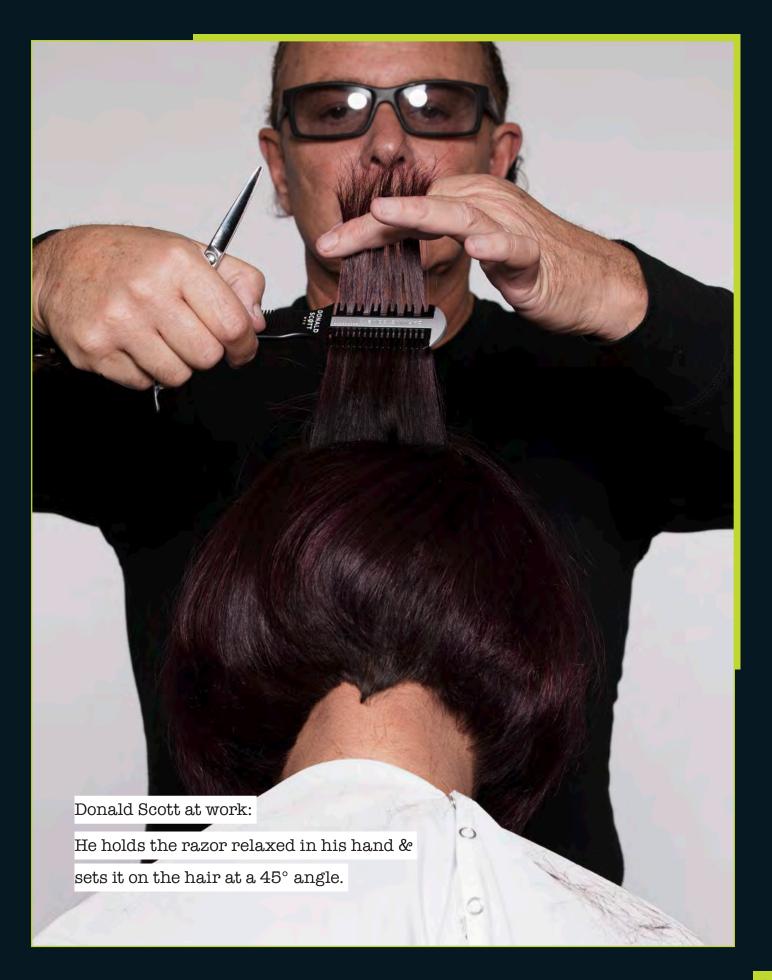

"I used to be quite intimidated by razor blades. But I needed more than just the classic scissors to work creatively. At the end of the 90s, I experimented a lot and started gluing razor blades to combs. I used them a few times in my presentations and people loved them. So, I developed my tools further, made them user-friendly and safe. That's how my first cutting blade was created, the Carving Comb."

#### THE SPECIAL FEATURES OF THE RAZOR CUT

THE CARVING CUT TECHNIQUE BREATHES LIFE INTO HAIR, CRAFTING A DISTINCTIVE TEXTURE AND FLUID MOTION. WITH EACH METICULOUS CUT, YOUR HANDS SCULPT THE HAIR, ACCENTUATING ITS INNATE STRUCTURE AND COMPLEMENTING THE CONTOURS OF THE FACE. EVERY STROKE BEARS YOUR UNIQUE SIGNATURE, A TESTAMENT TO YOUR ARTISTRY AND VISION.