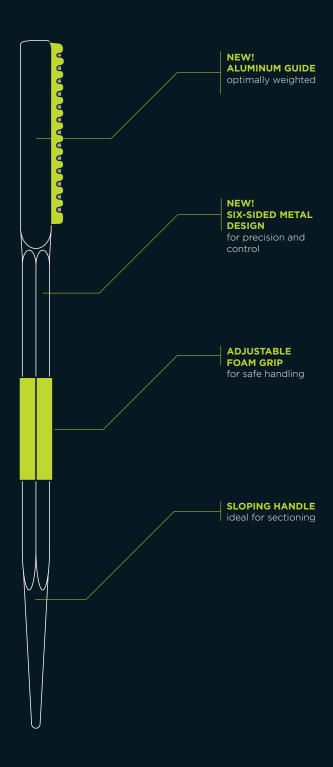

### **CHOP STIK**

The patented Chop Stik stands as the pinnacle for sectioning and cutting. Crafted from light-weight aluminum alloy, it's perfect for a diverse range of finishing techniques. Providing structure while reducing weight, it's ideal for precise sectioning and creating seamless transitions from lengths to ends of the hair.