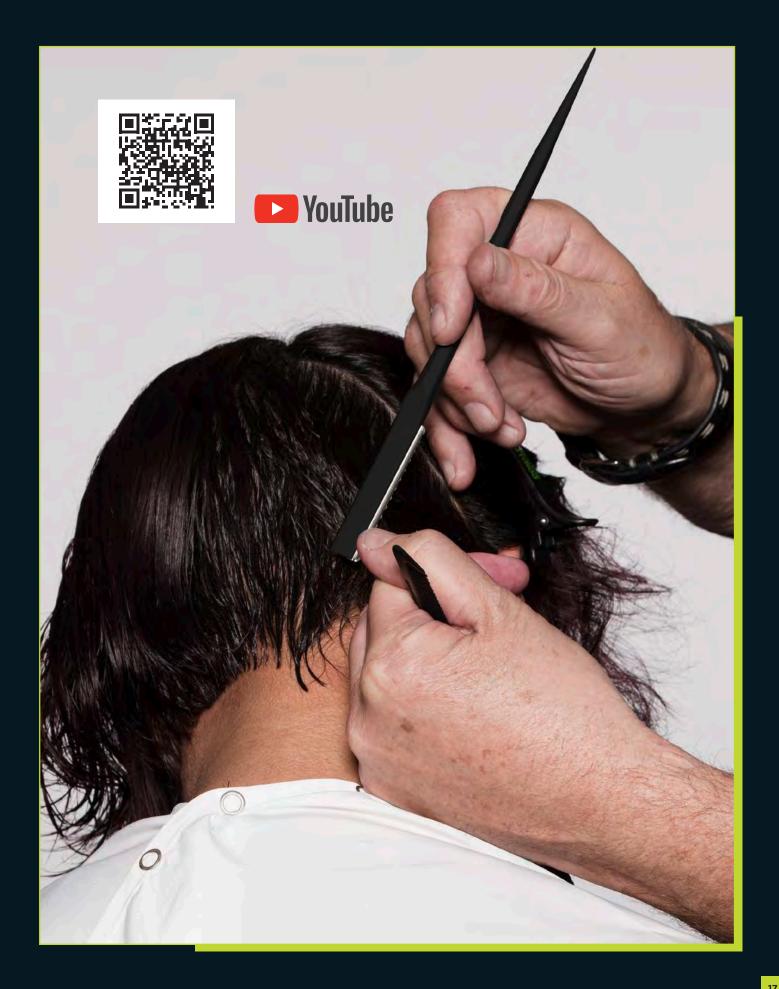

### **CHOP STIK**

The patented Chop Stik stands as the pinnacle for sectioning and cutting. Crafted from light-weight aluminum alloy, it's perfect for a diverse range of finishing techniques. Providing structure while reducing weight, it's ideal for precise sectioning and creating seamless transitions from lengths to ends of the hair.