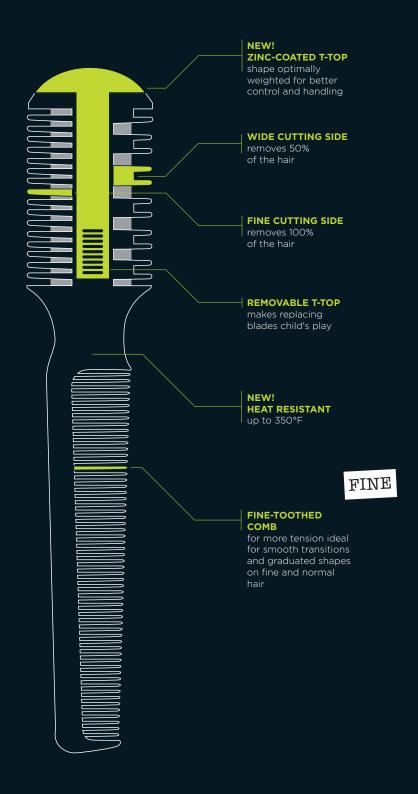

### **CARVING COMB FINE AND CARVING COMB WIDE**

Crafted as the pioneering tool by renowned stylist Donald Scott, this patented carving razor seamlessly blends precise control with spontaneous creativity. It facilitates swift, intuitive cutting, defines and crafts texture and movement with unparalleled ease.