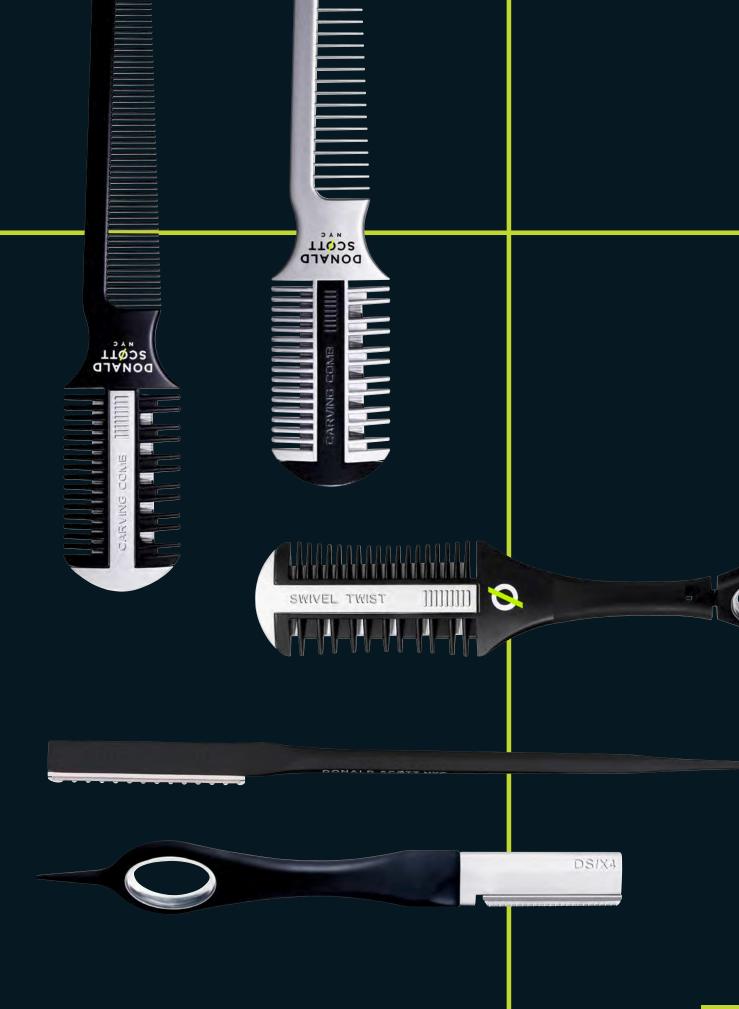

| TOOL                                    | USE CASE                                                                                                    | PAGE  |
|-----------------------------------------|-------------------------------------------------------------------------------------------------------------|-------|
| DONALD SCOTT NYC CARVING COMB FINE      | PERFECT FOR FINE & NORMAL<br>HAIR, WET OR DRY.                                                              | P. 10 |
| DONALD SCOTT NYC CARVING COMB WIDE      | PERFECT FOR THICK & CURLY HAIR, WET OR DRY.                                                                 | P. 11 |
| DONALD SCOTT NYC<br>SWIVEL TWIST RAZOR  | IDEAL FOR SHORT, FINE HAIR, MEN'S<br>CUTS AND TO BUILD STRUCTURE<br>AND MOVEMENT IN THE HAIR.               | P. 14 |
| DONALD SCOTT NYC<br>CHOP STIK PRO RAZOR | IDEAL FOR CUTTING AND TRIMMING, OR FOR CREATING SOFT TRANSITIONS FROM THE LENGTHS TO THE ENDS OF THE HAIR.  | P. 16 |
| DONALD SCOTT NYC<br>DS/X4 RAZOR         | MULTIFUNCTIONAL - IDEAL FOR<br>CLEANING CONTOURS & HAIR<br>REMOVAL.                                         | P. 18 |
| DONALD SCOTT NYC GROOM STIK PRO TRIMMER | IDEAL FOR REMOVING OR<br>TRIMMING OF UNRULY HAIRS, E.G.<br>ON THE FACE, NECK, NAPE OR<br>SHAVING BODY HAIR. | P. 20 |