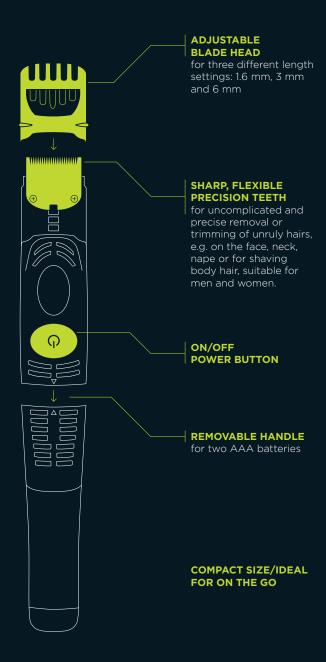

# THE PERFECT GROOMING COMPANION GROOM STIK

Crafted for grooming in challenging areas and crafting unique designs or hair tattoos, our exclusive, battery-powered Pro Trimmer rekindles the artistic creativity of grooming. Experience freehand precision like never before with this compact tool