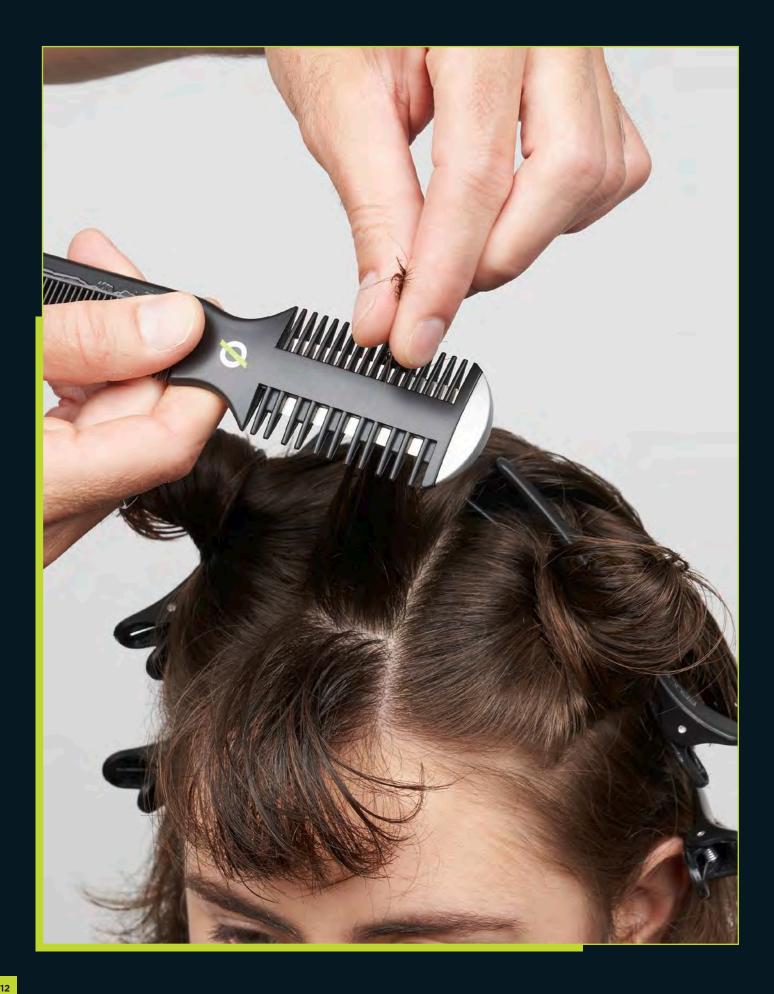

#### THE SPECIAL FEATURES OF THE RAZOR CUT

THE CARVING CUT TECHNIQUE BREATHES LIFE INTO HAIR, CRAFTING A DISTINCTIVE TEXTURE AND FLUID MOTION. WITH EACH METICULOUS CUT, YOUR HANDS SCULPT THE HAIR, ACCENTUATING ITS INNATE STRUCTURE AND COMPLEMENTING THE CONTOURS OF THE FACE. EVERY STROKE BEARS YOUR UNIQUE SIGNATURE, A TESTAMENT TO YOUR ARTISTRY AND VISION.

#### AS A STYLIST, YOU ENJOY A MULTITUDE OF BENEFITS:

- Enjoy more fun and creativity while cutting.
- Experience spontaneity and intuition in your work.
- Ensure full safety alongside flexibility.

#### THE ADVANTAGES FOR YOUR CLIENTS:

- Enjoy increased texture and movement in their hair.
- Experience soft, harmonious transitions between lengths.
- Benefit from a longer-lasting haircut as it grows out.