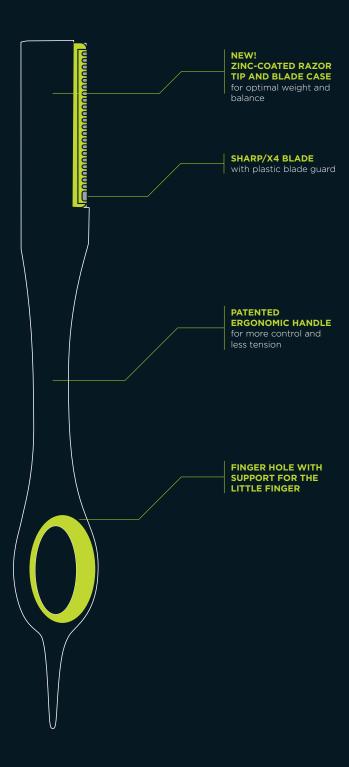

# THE ALL-ROUNDER FOR EVERY BARBER DS / X4

The DS/X4's slim, well-balanced design makes it perfect for fine, precise work in challenging areas like the neck, behind the ears, or on the eyebrows. It's an ideal tool for shaving close to the skin or detailing short haircuts with precision!