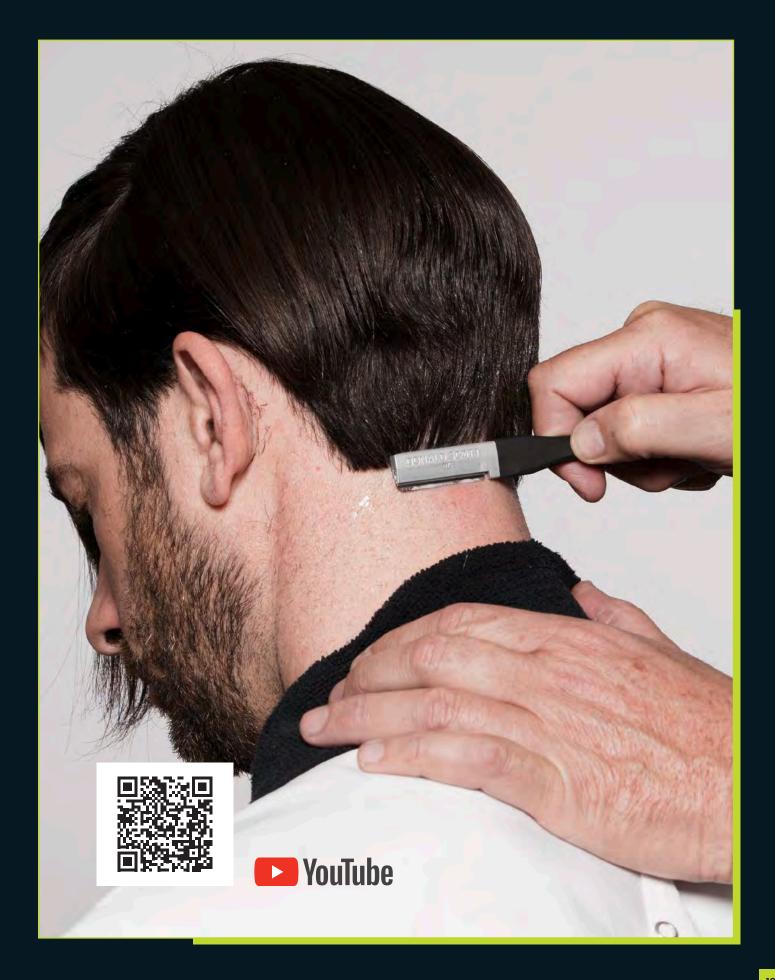

# THE ALL-ROUNDER FOR EVERY BARBER DS / X4

The DS/X4's slim, well-balanced design makes it perfect for fine, precise work in challenging areas like the neck, behind the ears, or on the eyebrows. It's an ideal tool for shaving close to the skin or detailing short haircuts with precision!