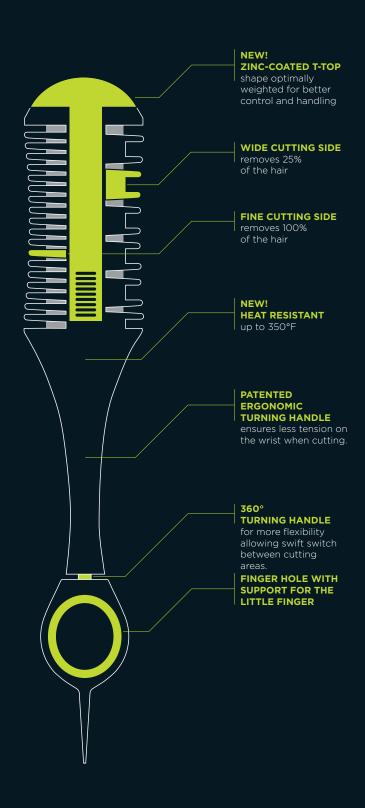

### **CARVING COMB FINE AND CARVING COMB WIDE**

Crafted as the pioneering tool by renowned stylist Donald Scott, this patented carving razor seamlessly blends precise control with spontaneous creativity. It facilitates swift, intuitive cutting, defines and crafts texture and movement with unparalleled ease.