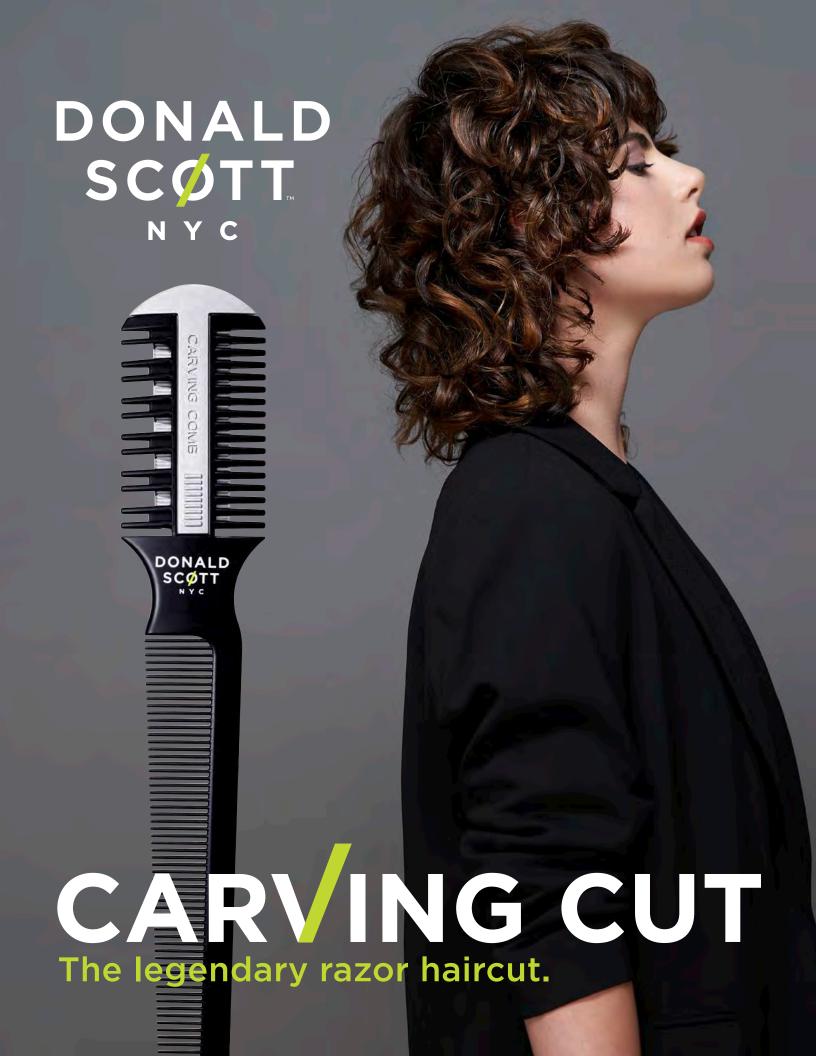

## **CARVING CUT**

EMBARK ON A TRANSFORMATIVE JOURNEY, WHERE EVERY SNIP CRAFTS A MASTERPIECE IN THE ART OF HAIR. JUST AS A SCULPTOR MOLDS CLAY, A HAIRDRESSER SCULPTS STRANDS, SHAPING BEAUTY WITH EACH PRECISE MOVEMENT.

ELEVATE YOUR CRAFT AND OFFER YOUR CLIENTS
THE INDULGENCE OF A 'CARVING CUT' HAIRCUT, INFUSING
THEIR LOCKS WITH TEXTURE AND MOVEMENT. WITNESS THE
TRANSFORMATION AS YOUR SERVICE REVENUE INCREASES BY UP TO 20%
PER HAIRCUT, A TESTAMENT TO YOUR NEWFOUND ARTISTRY AND
DEDICATION TO PERFECTION.