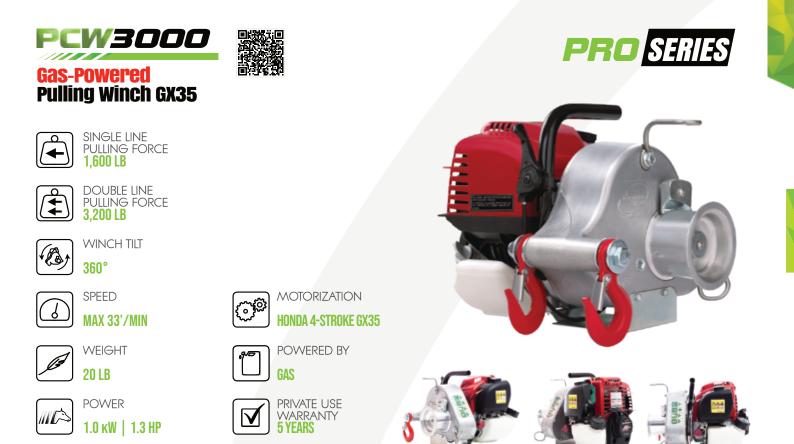

|                                           | PCW3000                                                                                                         |
|-------------------------------------------|-----------------------------------------------------------------------------------------------------------------|
| Series                                    | Pro                                                                                                             |
| Designed in                               | 2012                                                                                                            |
| Motor/Engine                              | POWERED by<br>HONDA<br>Honda GX35<br>4-stroke - 360° inclinable - air-cooled<br>1.0 kW - 1.3 HP (0 7,000 tr/min |
| Powered by                                | Gas                                                                                                             |
| Drive/Clutch                              | Direct drive (no clutch)                                                                                        |
| Rope Retention System                     | No                                                                                                              |
| Drum turns when motor/engine is idling    | Yes                                                                                                             |
| Pulling Capacity                          |                                                                                                                 |
| Standard drum (single line / double line) | Ø 3'' (76 mm): 1,600 lb / 3,200 lb                                                                              |
| Optional drum (single line / double line) | No optional drum                                                                                                |
| Lifting Capacity                          |                                                                                                                 |
| Standard drum (single line / double line) | Not designed for lifting - See INDUSTRIAL SEALES winches                                                        |
| Optional drum (single line / double line) | No optional drum                                                                                                |
| Speed                                     |                                                                                                                 |
| Standard drum                             | Ø 3'' (76 mm) : 33'/min                                                                                         |
| Optional drum                             | No optional drum                                                                                                |
| Weight                                    | 20 lb                                                                                                           |
| Dimensions (overall)                      | 13-3/4" x 11-3/8" x 10-1/4"                                                                                     |
| Gearbox                                   | Aluminium alloy. Heat treated 3-stage helical & spur gears.<br>Mounted on ball bearings. Oil bath lubrication.  |
| Gear ratio                                | 200:1                                                                                                           |
| Brake                                     | Anti-reversing roller clutch bearing<br>Low stretch double braided polyester                                    |
| Rope (not included) Length                | Unlimited                                                                                                       |
| Minimum diameter                          | Ø 3/8'' (10 mm)                                                                                                 |
| Maximum diameter                          | Ø 1/2" (13 mm)                                                                                                  |
| Recommended diameter                      | Ø 3/8" (10 mm)                                                                                                  |
| Included                                  | Polyester sling - 2-1/2" x 6-1/2'                                                                               |
| Warranty                                  | Get 1 additional year of warranty if you register your product at<br>www.portablewinch.com                      |
| Private use                               | 5 years                                                                                                         |
| Commercial use<br>Motor/Engine            | 1 year<br>Honda International Warranty                                                                          |
| Certification                             |                                                                                                                 |