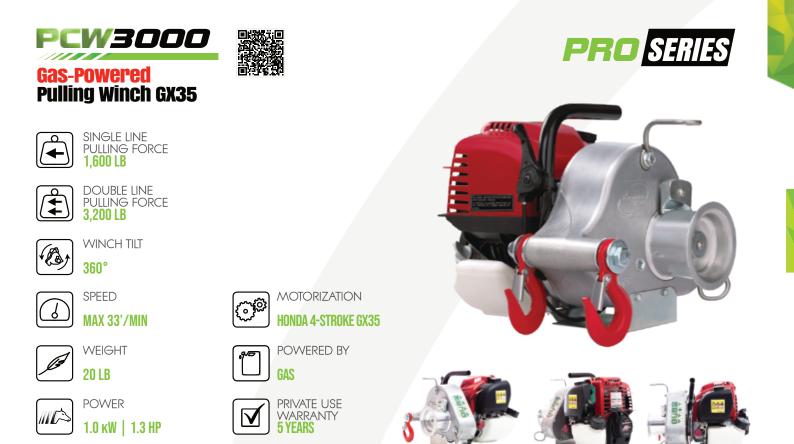

|                                           | PCW3000                                                                                                        |
|-------------------------------------------|----------------------------------------------------------------------------------------------------------------|
| Series                                    | Pro                                                                                                            |
| Designed in                               | 2012                                                                                                           |
| Motor/Engine                              | POWERED by<br>HONDA<br>Honda GX35<br>4-stroke - 360° inclinable - air-cooled<br>1.0 kW - 1.3 HP @ 7,000 tr/min |
| Powered by                                | Gas                                                                                                            |
| Drive/Clutch                              | Direct drive (no clutch)                                                                                       |
| Rope Retention System                     | No                                                                                                             |
| Drum turns when motor/engine is idling    | Yes                                                                                                            |
| Pulling Capacity                          |                                                                                                                |
| Standard drum (single line / double line) | Ø 3'' (76 mm) : 1,600 lb / 3,200 lb                                                                            |
| Optional drum (single line / double line) | No optional drum                                                                                               |
| Lifting Capacity                          |                                                                                                                |
| Standard drum (single line / double line) | Not designed for lifting - See INDUSTRIAL States winches                                                       |
| Optional drum (single line / double line) | No optional drum                                                                                               |
| Speed                                     |                                                                                                                |
| Standard drum                             | Ø 3'' (76 mm) : 33'/min                                                                                        |
| Optional drum                             | No optional drum                                                                                               |
| Weight                                    | 20 lb                                                                                                          |
| Dimensions (overall)                      | 13-3/4" x 11-3/8" x 10-1/4"                                                                                    |
| Gearbox                                   | Aluminium alloy. Heat treated 3-stage helical & spur gears.<br>Mounted on ball bearings. Oil bath lubrication. |
| Gear ratio                                | 200:1                                                                                                          |
| Brake                                     | Anti-reversing roller clutch bearing                                                                           |
| Rope (not included) Length                | Low stretch double braided polyester Unlimited                                                                 |
| Minimum diameter                          | Ø 3/8'' (10 mm)                                                                                                |
| Maximum diameter                          | Ø 1/2" (13 mm)                                                                                                 |
| Recommended diameter                      | Ø 3/8" (10 mm)                                                                                                 |
| Included                                  | Round polyester sling - 2-1/2" x 8'                                                                            |
| Warranty                                  | Get 1 additional year of warranty if you register your product at<br>www.portablewinch.com                     |
| Private use                               | 5 years                                                                                                        |
| Commercial use<br>Motor/Engine            | 1 year<br>Honda International Warranty                                                                         |
|                                           |                                                                                                                |
| Certification                             | CE                                                                                                             |